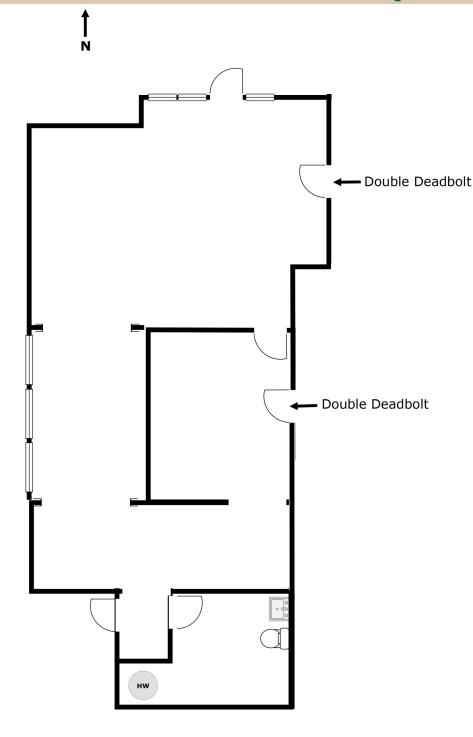

# **FLOOR PLAN**

**Brevard Professional Center** 

1260-1264 Rockledge Blvd, Rockledge FL, 32955

### 3,018 SF

### CHARLES A. VON STEIN, INC.

Commercial Property Management, Sales & Leasing Specialists since 1963 626 Old Dixie Highway SW Vero Beach, FL 32962 www.vscre.com

### **CONTACT INFO:**

Brevard County: Indian River County: Fax: Leasing: