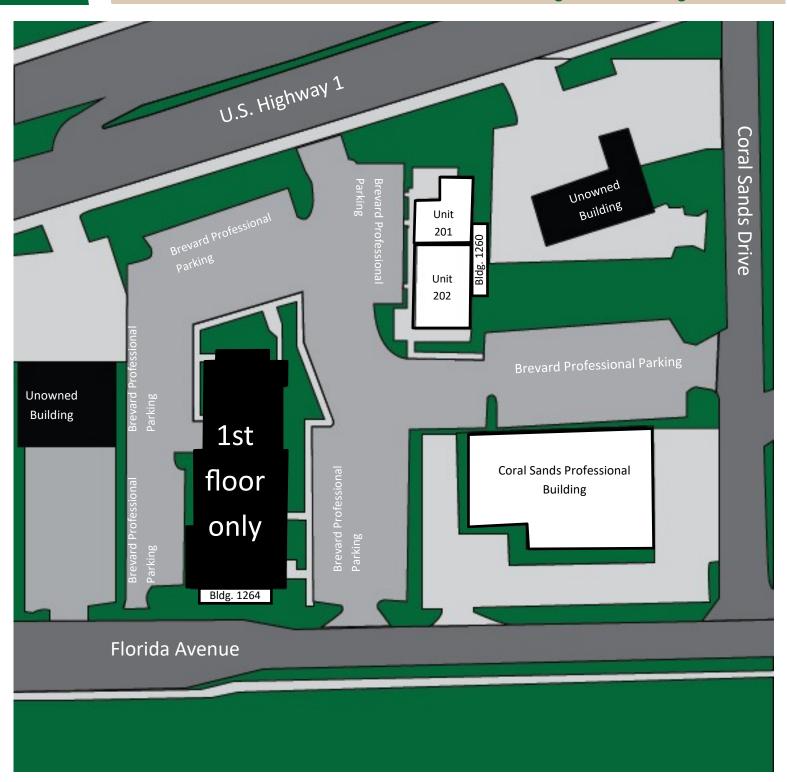

# SITE PLAN

**Brevard Professional Center** 

1260-1264 Rockledge Blvd, Rockledge FL, 32955

### CHARLES A. VON STEIN, INC.

Commercial Property Management, Sales & Leasing Specialists since 1963 626 Old Dixie Highway SW Vero Beach, FL 32962 www.vscre.com

### **CONTACT INFO:**

Brevard County: 3: Indian River County: 7' Fax: 7' Leasing: le