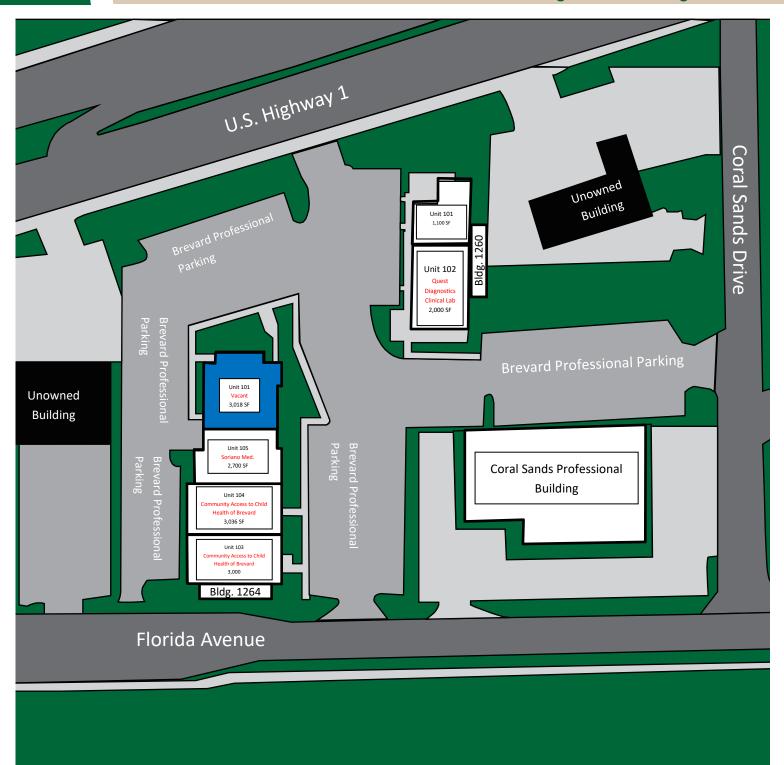

# SITE PLAN

**Brevard Professional Center** 

1260-1264 Rockledge Blvd, Rockledge FL, 32955

### CHARLES A. VON STEIN, INC.

Commercial Property Management, Sales & Leasing Specialists since 1963 626 Old Dixie Highway SW Vero Beach, FL 32962 www.vscre.com

### **CONTACT INFO:**

Brevard County: 3: Indian River County: 7' Fax: 7' Leasing: le

# **UNITS FOR LEASE**

**Brevard Professional Center** 

1260-1264 Rockledge Blvd, Rockledge FL, 32955

|      | Size     |            | Monthly         | Utilities Included |          |       |       |                             |
|------|----------|------------|-----------------|--------------------|----------|-------|-------|-----------------------------|
| Unit |          | Rate       | Monthly<br>Rate | Water              | Electric | Trash | Cable | Usage                       |
| 101A | 768 SF   | \$16.00 Pe |                 | Yes                | No       | Yes   | No    | Professional/Office Complex |
| 101B | 2,250 SF | \$16.00 Pe |                 | Yes                | No       | Yes   | No    | Professional/Office Complex |
|      |          |            |                 | OR                 |          |       |       |                             |
| 101  | 3,018 SF | \$15.00 Pe |                 | Yes                | No       | Yes   | No    | Professional/Office Complex |