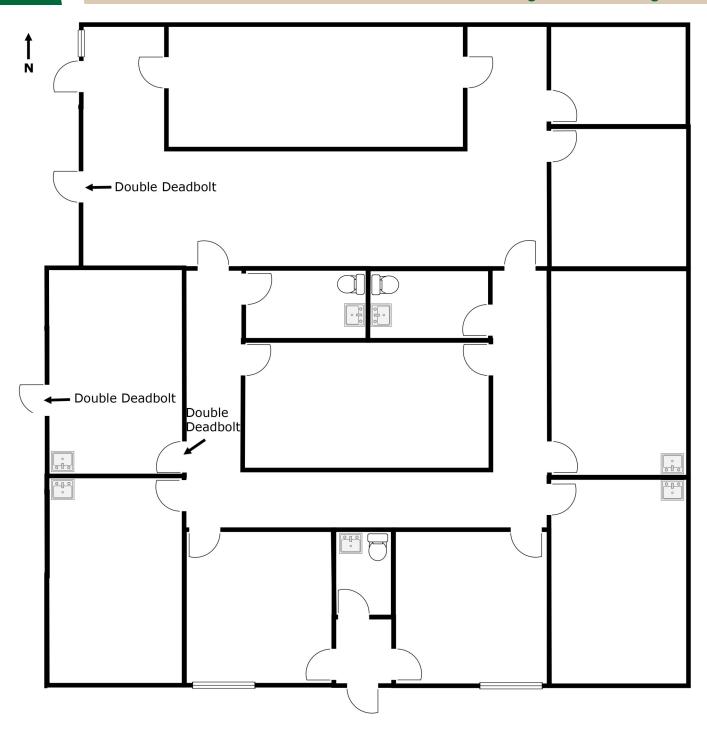

# **FLOOR PLAN**

**Brevard Professional Center** 

1260-1264 Rockledge Blvd, Rockledge FL, 32955

### 2,250 SF