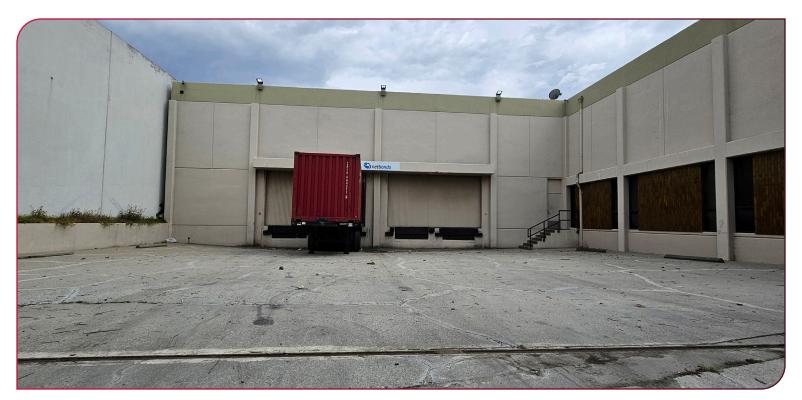

### **PROPERTY DETAILS**

- \$1.25/SF Industrial Gross
- ±25,242 SF Industrial Building
- 22' 24' Warehouse Clearance
- 4 Dock High Positions
- 2 Ground Level Doors
- Gated Yard
- Available Warehouse Racking
- Unincorporated Los Angeles County
- Easy Access to 110, 91, and 105 Freeways
- ±9 Miles to LAX and ±10 Miles to the Ports