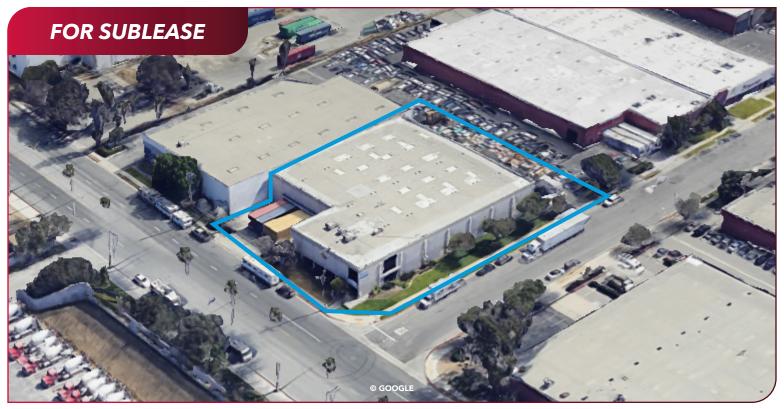

# ±25,242 SF INDUSTRIAL BUILDING FOR SUBLEASE 13936 S BROADWAY | LOS ANGELES, CA 90061

LOCAL EXPERTISE. INTERNATIONAL REACH. WORLD CLASS.

### **PROPERTY DETAILS**

- \$1.25/SF Industrial Gross
- ±25,242 SF Industrial Building
- 22' 24' Warehouse Clearance
- 4 Dock High Positions
- 2 Ground Level Doors
- Gated Yard
- Available Warehouse Racking
- Unincorporated Los Angeles County
- Easy Access to 110, 91, and 105 Freeways
- ±9 Miles to LAX and ±10 Miles to the Ports