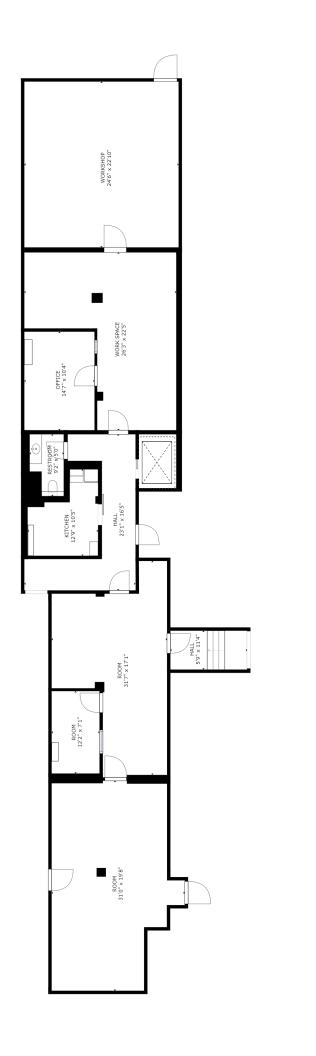

https://sites.csgphotos.com/Chambersburg

GROSS INTERNAL AREA FLOOR 1: 2668 sq. ft
TOTAL: 2668 sq. ft
SIZES AND DIMENSIONS ARE APPROXIMATE, ACTUAL MAY VARY.