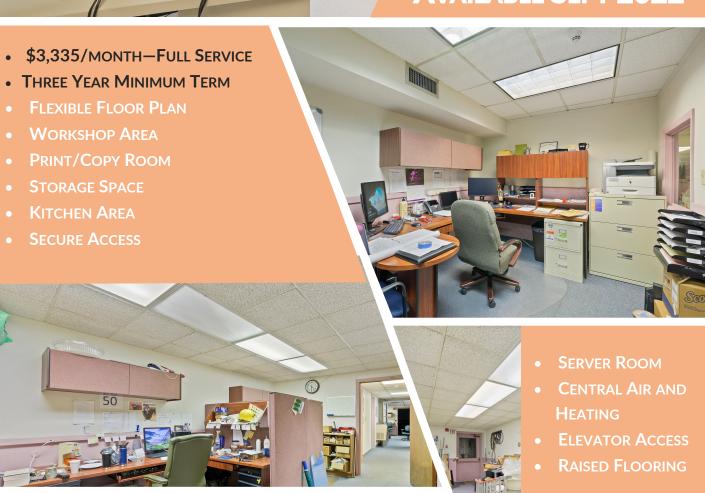

#### DOWNTOWN VISIBILITY | ALL PUBLIC UTILITIES | AMPLE PRIVATE PARKING

- Variety of professional office spaces available in the heart of downtown Chambersburg
- Class A office suites located in a HUBZone
- All public utilities with ample onsite private parking
- Suites available overlooking the historic Memorial Square and new Franklin County Judicial Center
- Available September 2022. For lease rates and details contact South Main Ventures, 717-264-7101.
- Property Overview: https://bit.ly/3LSkmGV
- 360 Virtual Tours & Photos: <a href="https://sites.csgphotos.com/Chambersburg">https://sites.csgphotos.com/Chambersburg</a>

#### ADDITIONAL PROPERTY DETAILS

- LOCATED WITHIN
   CHAMBERSBURG BOROUGH
- AMPLE PRIVATE PARKING
- 1 MILE TO I-81 FROM PA EXIT 14
- HIGH VISIBILITY ALONG
   ROUTE 11, DOWNTOWN
- CLOSE PROXIMITY TO DINING & SHOPPING