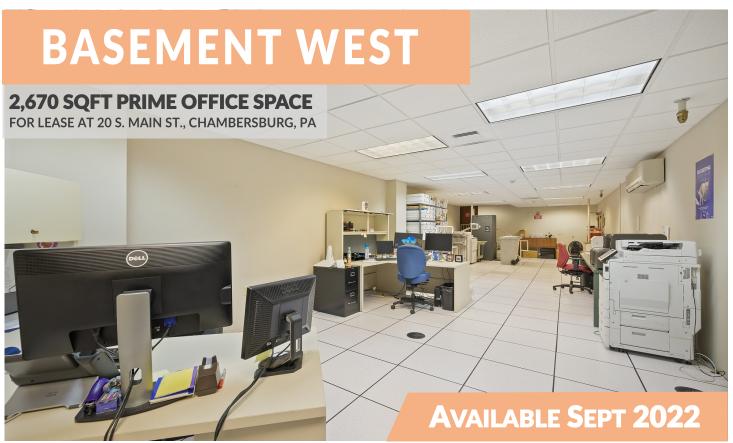

#### DOWNTOWN VISIBILITY | ALL PUBLIC UTILITIES | AMPLE PRIVATE PARKING

- Variety of professional office spaces available in the heart of downtown Chambersburg
- Class A office suites located in a HUBZone
- All public utilities with ample onsite private parking
- Suites available overlooking the historic Memorial Square and new Franklin County Judicial Center
- Available September 2022. For lease rates and details contact South Main Ventures, 717-264-7101.
- Property Overview: https://bit.ly/3LSkmGV
- 360 Virtual Tours & Photos: <a href="https://sites.csgphotos.com/Chambersburg">https://sites.csgphotos.com/Chambersburg</a>

## FOR LEASE OFFICE SPACE

https://sites.csgphotos.com/Chambersburg

GROSS INTERNAL AREA FLOOR 1: 2668 sq. ft
TOTAL: 2668 sq. ft
SIZES AND DIMENSIONS ARE APPROXIMATE, ACTUAL MAY VARY.