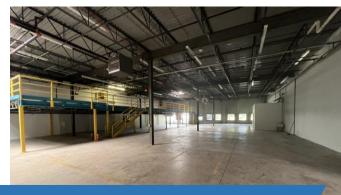

## 3600 Thayer Court, Suite 400 AURORA, ILLINOIS

### **Property Features**

Available Size: 9,824 SF

Office Size: o SF

Clear Height: 16'

Loading: 1 Drive-In Door; 2 Shared Exterior Docks

Car Parking: +/- 15 Spaces

Column Spacing: 30' X 30'

Lease Rate: Subject to Offer

Comments: +/- 2,000 SF of Additional Mezzanine Space



### **OPEN FLOOR PLAN**



### PRIVATE DRIVE-IN DOOR



## **PROPERTY**

### FEATURES



69,630 SF

**FULL BUILDING SIZE** 



2 SHARED EXTERIOR

DOCKS



6.9 ACRES

LOT SIZE



WET

**SPRINKLER** 



9,824 SF

**UNIT SIZE** 



1 DRIVE-IN DOOR

**DOORS** 



**PPD** 

ZONING



+/- 15 CAR STALLS

**PARKING** 



16 '

**CLEAR HEIGHT** 



1600 AMPS

**POWER** 



1989

YEAR BUILT



\$ 1.75

**TAXES 2023** 

# 3600 Thayer Court, Suite 400 AURORA, ILLINOIS

### Floor Plan







seth.cole@cushwake.com

ivan.ravelo@cushwake.com

©2024 Cushman & Wakefield. All rights reserved. The information contained in this communication is strictly confidential. This information has been obtained from sources believed to be reliable but has not been verified. NO WARRANTY OR REPRESENTATION, EXPRESS OR I