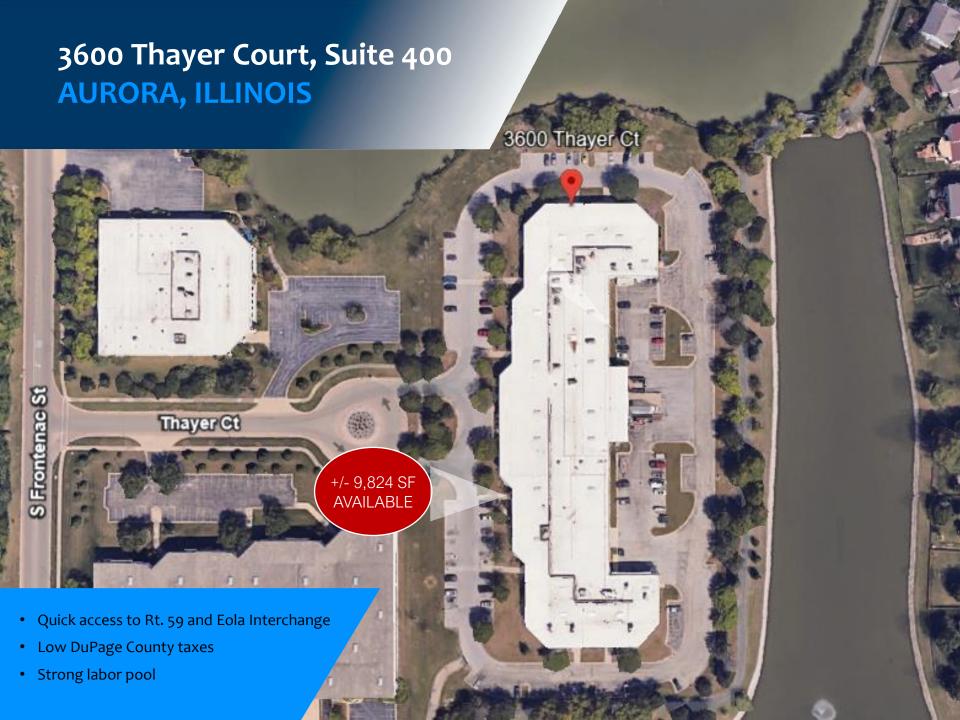

## 3600 Thayer Court, Suite 400 AURORA, ILLINOIS

### **Property Features**

Available Size: 9,824 SF

Office Size: o SF

Clear Height: 16'

Loading: 1 Drive-In Door; 2 Shared Exterior Docks

Car Parking: +/- 15 Spaces

Column Spacing: 30' X 30'

Lease Rate: Subject to Offer

**SPRINKLER** 

9,824 SF

**UNIT SIZE** 

1 DRIVE-IN DOOR

**DOORS** 

**PPD** 

ZONING

+/- 15 CAR STALLS