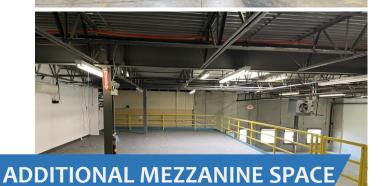

## 3600 Thayer Court, Suite 400 AURORA, ILLINOIS

### **Property Features**

Available Size: 9,824 SF

Office Size: o SF

Clear Height: 16'

Loading: 1 Drive-In Door; 2 Shared Exterior Docks

Car Parking: +/- 15 Spaces

Column Spacing: 30' X 30'

Lease Rate: Subject to Offer

Comments: +/- 2,000 SF of Additional Mezzanine Space



### **OPEN FLOOR PLAN**



### PRIVATE DRIVE-IN DOOR



## **PROPERTY**

### FEATURES



69,630 SF

**FULL BUILDING SIZE** 



2 SHARED EXTERIOR

DOCKS



6.9 ACRES

LOT SIZE



WET

**SPRINKLER** 



9,824 SF

**UNIT SIZE** 



1 DRIVE-IN DOOR

**DOORS** 



**PPD** 

ZONING



+/- 15 CAR STALLS

**PARKING** 



16 '

**CLEAR HEIGHT** 



1600 AMPS

**POWER** 



1989

YEAR BUILT



\$ 1.75

**TAXES 2023** 

# 3600 Thayer Court, Suite 400 AURORA, ILLINOIS

### Floor Plan







seth.cole@cushwake.com

ivan.ravelo@cushwake.com

©2024 Cushman & Wakefield. All rights reserved. The information contained in this communication is strictly confidential. This information has been obtained from sources believed to be reliable but has not been verified. NO WARRANTY OR REPRESENTATION, EXPRESS OR IMPLIED, IS MADE AS TO THE CONDITION OF THE PROPERTY (OR