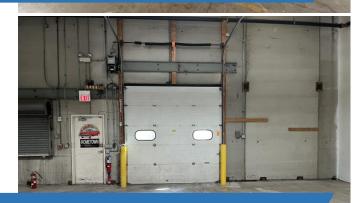

### PRIVATE DRIVE-IN DOOR

### **Property Features**

Available Size: 9,824 SF

Office Size: o SF

Clear Height: 16'

Loading: 1 Drive-In Door; 2 Shared Exterior Docks

Car Parking: +/- 15 Spaces

Column Spacing: 30' X 30'

Lease Rate: Subject to Offer