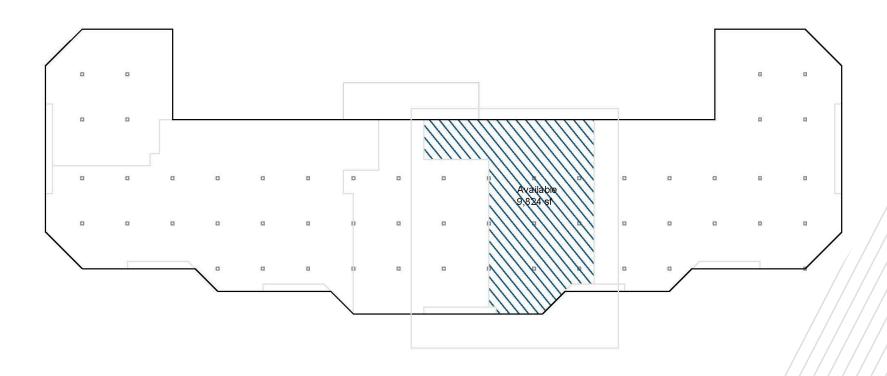

### **Property Features**

Available Size: 9,824 SF

Office Size: o SF

Clear Height: 16'

Loading: 1 Drive-In Door; 2 Shared Exterior Docks

Car Parking: +/- 15 Spaces

Column Spacing: 30' X 30'

Lease Rate: Subject to Offer

Comments: +/- 2,000 SF of Additional Mezzanine Space

### **OPEN FLOOR PLAN**

### PRIVATE DRIVE-IN DOOR

### Floor Plan

seth.cole@cushwake.com

ivan.ravelo@cushwake.com

©2024 Cushman & Wakefield. All rights reserved. The information contained in this communication is strictly confidential. This information has been obtained from sources believed to be reliable but has not been verified. NO WARRANTY OR REPRESENTATION, EXPRESS OR IMPLIED, IS MADE AS TO THE CONDITION OF THE PROPERTY (OR PROPERTIES) REFERENCED HEREIN OR AS TO THE ACCURACY OR COMPLETENESS OF THE INFORMATION CONTAINED HEREIN, AND SAME IS SUBMITTED SUBJECT TO ERRORS, OMISSIONS, CHANGE OF PRICE, RENTAL OR OTHER CONDITIONS, WITHDRAWAL WITHOUT NOTICE, AND TO ANY SPECIAL LISTING CONDITIONS IMPOSED BY THE PROPERTY OWNER(S). ANY PROJECTIONS, OPINIONS OR ESTIMATES ARE SUBJECT TO UNCERTAINTY AND DO NOT SIGNIFY CURRENT OR FUTURE PROPERTY PERFORMANCE.