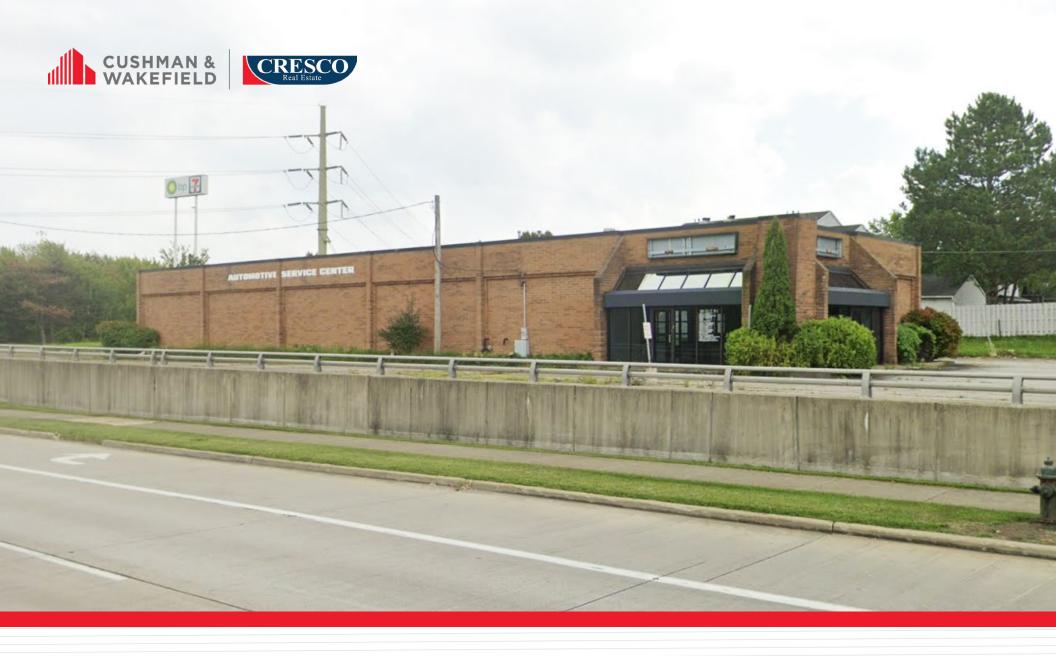

# FREESTANDING RETAIL FOR SUBLEASE

16533 ROYALTON ROAD, STRONGSVILLE, OHIO 44136

#### **HIGHLIGHTS**

- 5,880 SF former automotive center available for sublease with term until 5/29/2029
- Over 200' of frontage on Route 82/Royalton Road (over 48,000 VPD) in one of Cuyahoga county's strongest sub markets
- Conveniently located just off of I-71 (nearly 100,000 VPD)
- Nearby retailers include Chickfil-A, Costco, Target, Dick's Sporting Goods and more