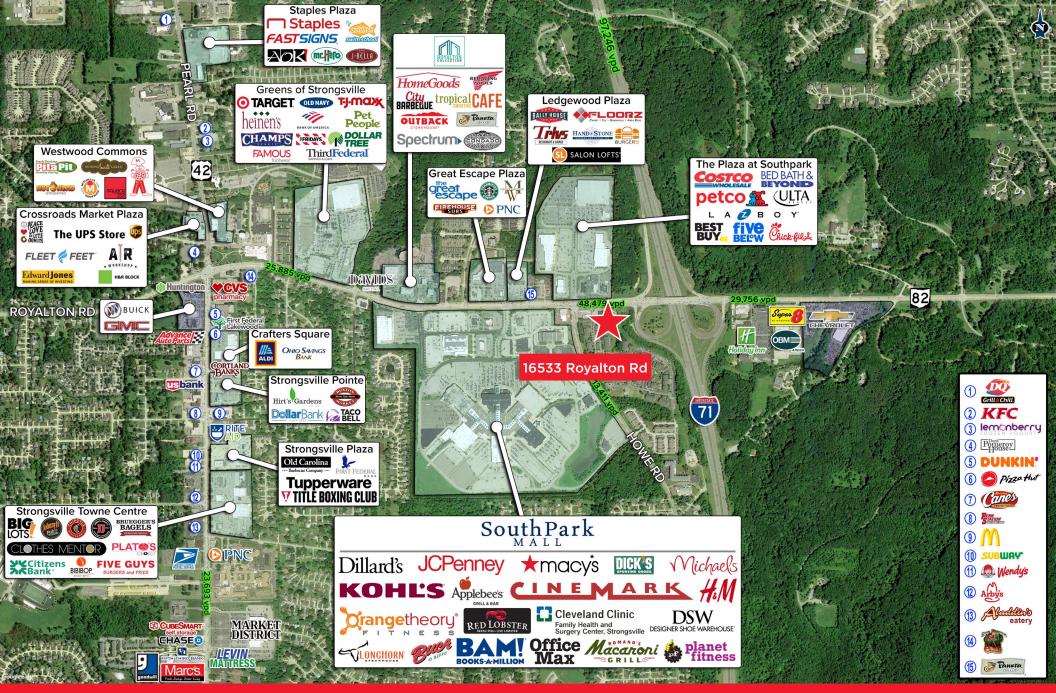

#### **HIGHLIGHTS**

- 5,880 SF former automotive center available for sublease with term until 5/29/2029
- Over 200' of frontage on Route 82/Royalton Road (over 48,000 VPD) in one of Cuyahoga county's strongest sub markets
- Conveniently located just off of I-71 (nearly 100,000 VPD)
- Nearby retailers include Chickfil-A, Costco, Target, Dick's Sporting Goods and more