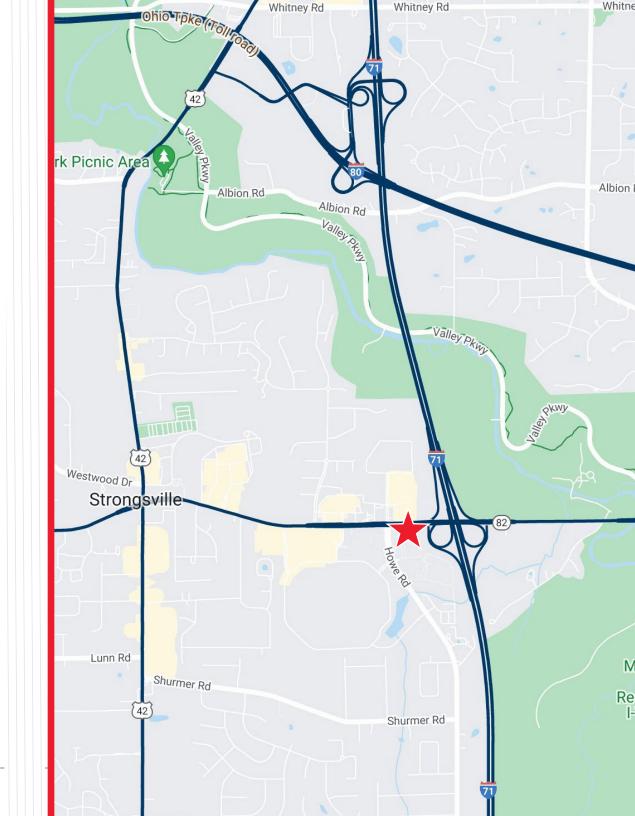

#### **HIGHLIGHTS**

- 5,880 SF former automotive center available for sublease with term until 5/29/2029
- Over 200' of frontage on Route 82/Royalton Road (over 48,000 VPD) in one of Cuyahoga county's strongest sub markets
- Conveniently located just off of I-71 (nearly 100,000 VPD)
- Nearby retailers include Chickfil-A, Costco, Target, Dick's Sporting Goods and more