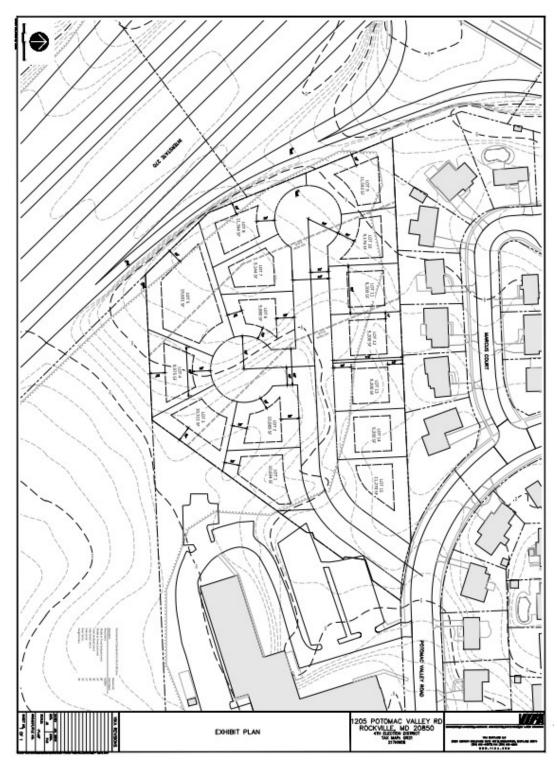

Subdivision 0201, Lot N257, Lot 44,<br>Account # 04-03822698 <sup>1</sup><br>5.056 acres/220,247 square feet |
|---------------------------------------|----------------------------------------------------------------------------------------------------------------------------|
|                                       |                                                                                                                            |
| Topography:                           | Variable to gently sloping                                                                                                 |
| Vegetation:                           | Mostly wooded with considerable scrub growth,<br>small amount of open land.                                                |

## LOT YIELD PLAN