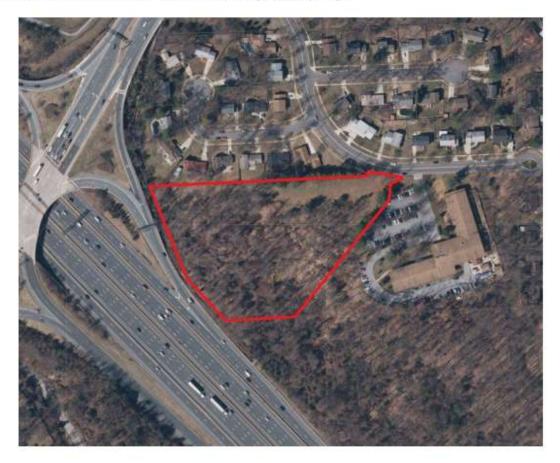

## Physical

Shown below is an aerial view of the subject property.

| Assessor Parcel Number:<br>Site Area: | Tax Map GR21, Subdivision 0201, Lot N257, Lot 44,<br>Account # 04-03822698 <sup>1</sup><br>5.056 acres/220,247 square feet |
|---------------------------------------|----------------------------------------------------------------------------------------------------------------------------|
|                                       |                                                                                                                            |
| Topography:                           | Variable to gently sloping                                                                                                 |
| Vegetation:                           | Mostly wooded with considerable scrub growth,<br>small amount of open land.                                                |