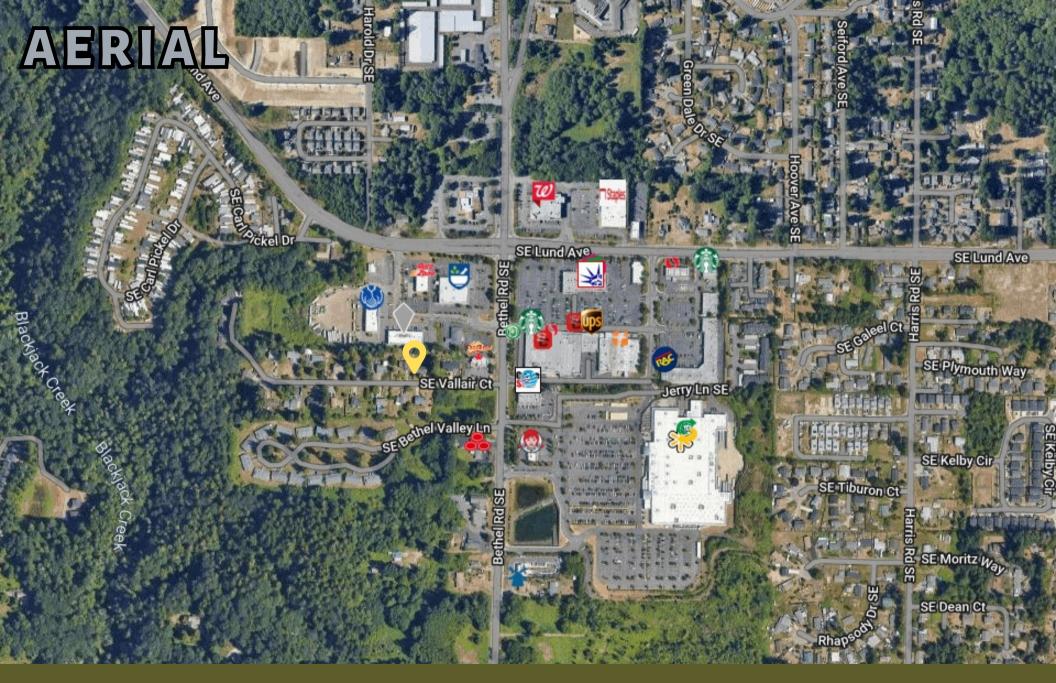

# **RETAIL SPACE** FOR LEASE 1386 SE Lund Ave, Port Orchard, WA 98366

Three Spaces 3,400 sq ft.

# RETAIL/OFFICE FOR LEASE 3,400 sq ft

Lee White 425.260.1123

DEVON

te Jordan White 1123 425.830.9414

Excellent retail/office space with Rite Aid, AutoZone, Sherwin Williams as anchors. Space previously used as a commercial driving school. It can be many possibilities. Very safe and secure area, schedule your tour today!