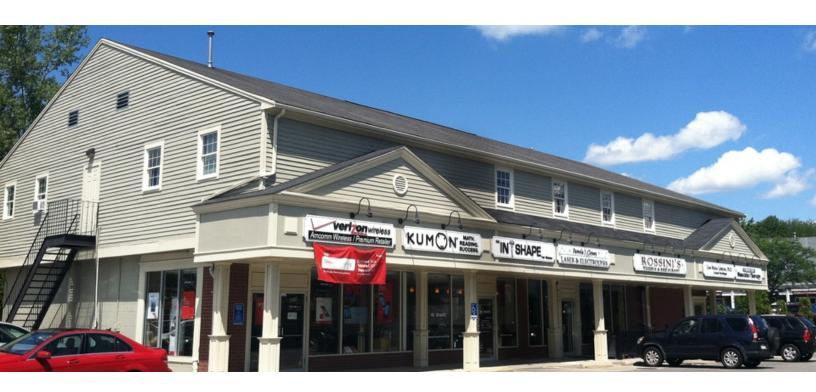

#### PROPERTY DESCRIPTION

BUILDING SIZE: 10,000 SF

Beautifully maintained colonial style retail/office building

RETAIL AVAILABLE: 150-1,000 RSF

Superior visibility and prime Rt. 20 location

Great downtown location with ample parking