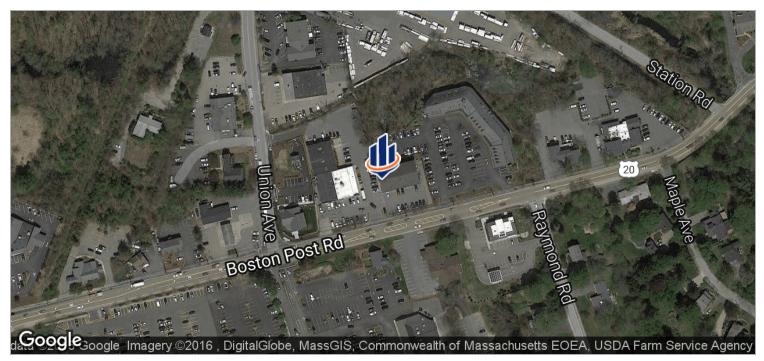

#### PROPERTY DESCRIPTION

BUILDING SIZE: 10,000 SF

Beautifully maintained colonial style retail/office building

RETAIL AVAILABLE: 150-1,000 RSF

Superior visibility and prime Rt. 20 location

Great downtown location with ample parking