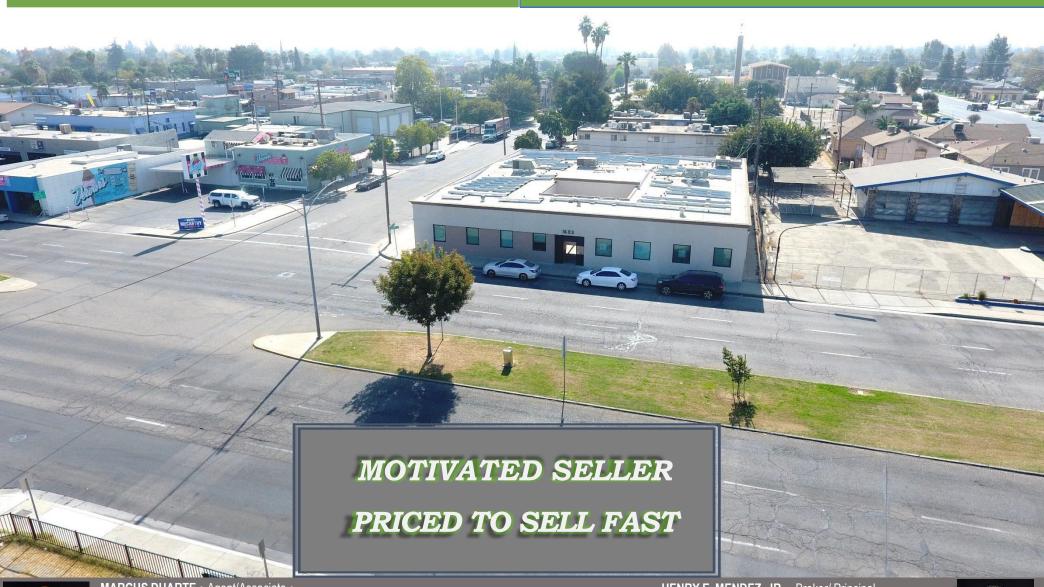

## **FOR SALE**

\$800,000

**Executive Suites** 1603 California Ave, Bakersfield

MARCUS DUARTE • Agent/Associate • MDuarte@cvcbrokers.com CA RE #01972531 • 661.404.4090 Office • 930 Truxtun Ave., Suite 101 Bakersfield, CA 93301 HENRY E. MENDEZ, JR. • Broker/ Principal •

#### 1603 California Ave, Bakersfield

#### **PROPERTY DETAILS**

1603 California Ave is a free-standing multi-tenant building centrally located on the corner of Eye Street and California Avenue in the Downtown Bakersfield Business Corridor. The building is located near city and county administrative offices, courts, hall of records, Bakersfield Police Department, banks, various law offices, insurance offices, many local and national eateries.

**AVAILABILITY** 130 SF – 334 SF office suites

Multi-Tenant Gross

**SITE HIGHLIGHTS** 

- I I shared onsite parking stalls
- Ample street parking
- Centrally located
- Conference room available
- Break Room
- New Silicone roof
- 10 Year Warranty

009-011-04

BUILDING SIZE AVAILABLE SPACE SIZE 8,409 SF

130 SF - 260 SF