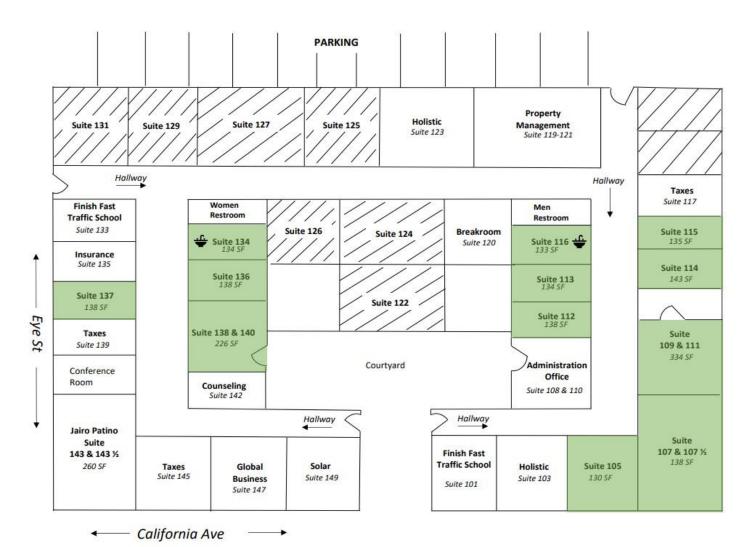

**AVAILABILITY** 130 SF – 334 SF office suites

Multi-Tenant Gross

**SITE HIGHLIGHTS** 

- I I shared onsite parking stalls
- Ample street parking
- Centrally located
- Conference room available
- Break Room
- New Silicone roof
- 10 Year Warranty

009-011-04

BUILDING SIZE AVAILABLE SPACE SIZE 8,409 SF

130 SF - 260 SF

#### **BUILDING ROSTER**

| SUITE       | TENANT                 |
|-------------|------------------------|
| 101         | VACANT                 |
| 103         | Marlon Meneses         |
| 105         | Occupied               |
| 107 & 107   | VACANT                 |
| 108 & 110   | Advanced Legal Proces  |
|             | Services               |
| 109 & 111   | Administration Office  |
| 112         | Occupied               |
| 113         | VACANT                 |
| 114         | Administration Office  |
| 115         | Occupied               |
| 116         | Occupied               |
| 117         | VACANT                 |
| 119,120,121 | Julie's Beauty Salon   |
| 122,123,124 | Julie's Beauty Salon   |
| 126,127,129 | Julie's Beauty Salon   |
| 133         | Occupied               |
| 134         | VACANT                 |
| 135         | One Time Insurance     |
|             | Services, Inc.         |
| 136         | VACANT                 |
| 137         | Occupied               |
| 138 & 140   | VACANT                 |
| 139         | VACANT                 |
| 142         | Rio Counseling Center  |
| 143 & 143   |                        |
| 145         | Taxes                  |
| 147         | Antonio E. Flores      |
| 149         | Solar – Keener Bullock |