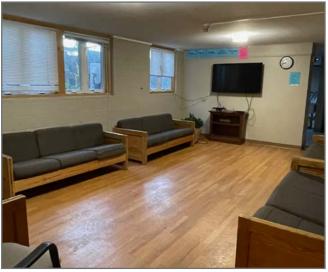

## 10,665 SF BUILDING

- Great Maple Lake location across from St. Timothy Church and adjacent to St. Timothy's School
- Located near retail and within a block of Maple Lake Community Park
- 32 miles from the Twin Cities
- Former Healthcare Center
- Boiler system for heating
- Commercial kitchen
- Community rooms
- Single and double size bedrooms (15 beds)
- Recreational and breakout rooms
- Office space
- Dining areas
- Hardwood floors throughout
- Additional 2 car garage

## **PROPERTY PHOTOS**

Bruce Hoberman +1 952 820 8775 bruce.hoberman@cushwake.com cushmanwakefield.com

Jon Yanta +1 952 820 8734 jon.yanta@cushwake.com cushmanwakefield.com

3500 American Blvd W Minneapolis, MN 55431 952 831 1000 cushmanwakefield.com ©2023 Cushman & Wakefield. All rights reserved. The information contained in this communication is strictly confidential. This information has been obtained from sources believed to be reliable but has not been verified. NO WARRANTY OR REPRESENTATION, EXPRESS OR IMPLIED, IS MADE AS TO THE CONDITION OF THE PROPERTY (OR PROPERTIES) REFERENCED HEREIN OR AS TO THE ACCURACY OR COMPLETENESS OF THE INFORMATION CONTAINED HEREIN, AND SAME IS SUBMITTED SUBJECT TO ERRORS, OMISSIONS, CHANGE OF PRICE, RENTAL OR OTHER CONDITIONS, WITHDRAWAL WITHOUT NOTICE, AND TO ANY SPECIAL LISTING CONDITIONS IMPOSED BY THE PROPERTY OWNER(S). ANY PROJECTIONS, OPINIONS OR ESTIMATES ARE SUBJECT TO UNCERTAINTY AND DO NOT SIGNIFY CURRENT OR FUTURE PROPERTY PERFORMANCE.