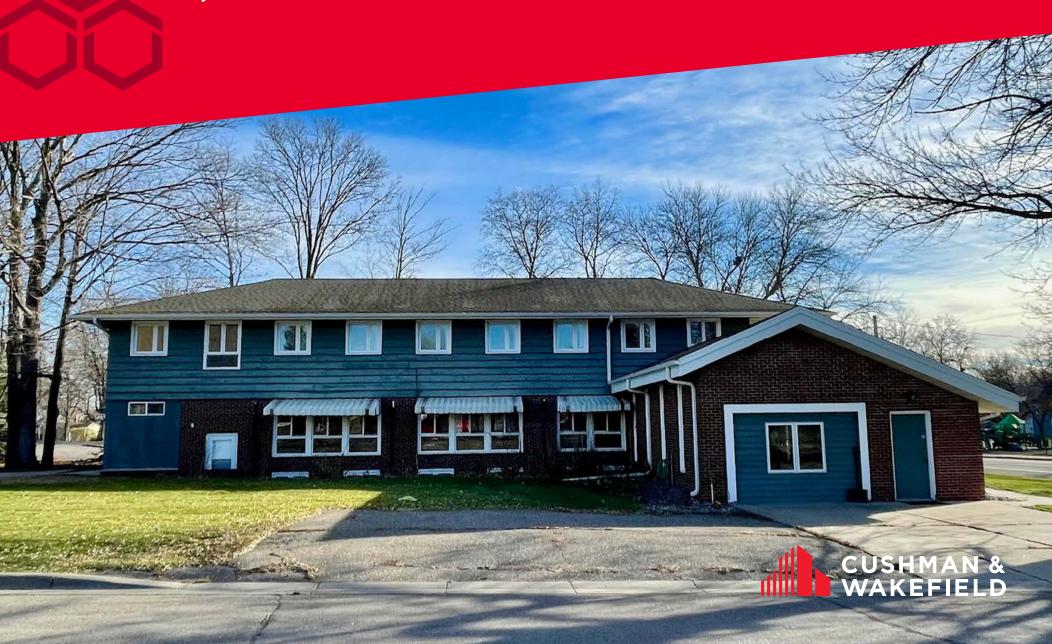

## FOR SALE OR LEASE

207 DIVISION ST E MAPLE LAKE, MN 55358

## 10,665 SF BUILDING

- Great Maple Lake location across from St. Timothy Church and adjacent to St. Timothy's School
- Located near retail and within a block of Maple Lake Community Park
- 32 miles from the Twin Cities
- Former Healthcare Center
- Boiler system for heating
- Commercial kitchen
- Community rooms
- Single and double size bedrooms (15 beds)
- Recreational and breakout rooms
- Office space
- Dining areas
- Hardwood floors throughout
- Additional 2 car garage