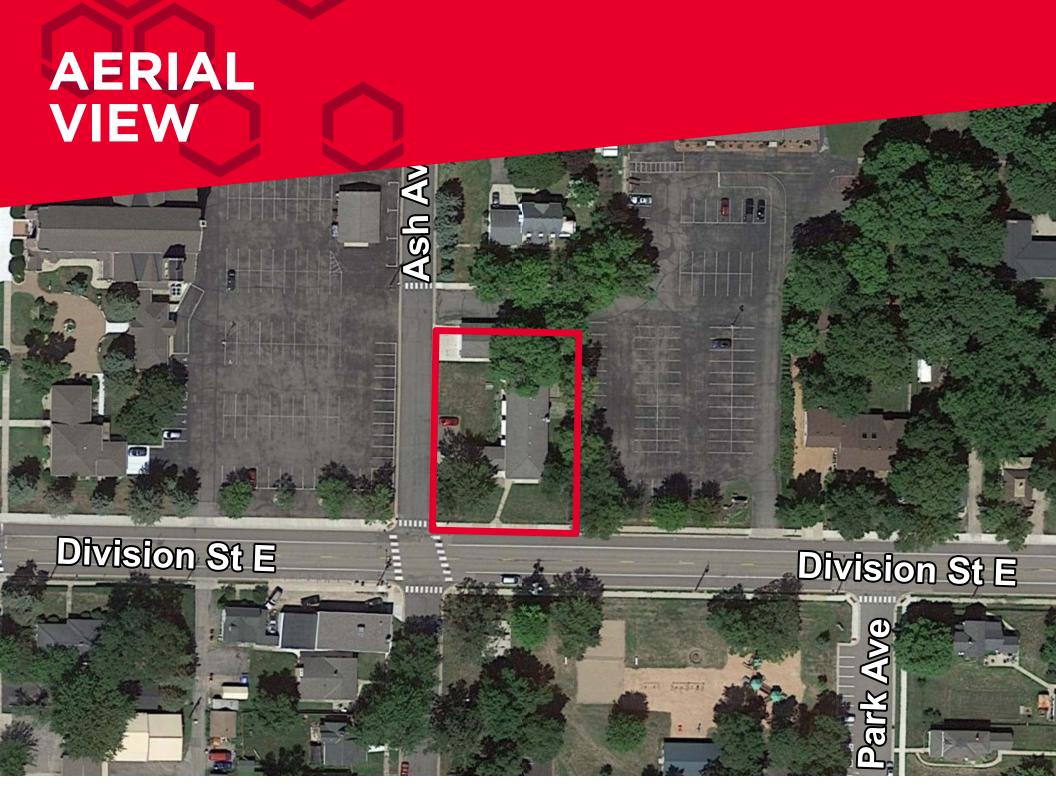

## 10,665 SF BUILDING

- Great Maple Lake location across from St. Timothy Church and adjacent to St. Timothy's School
- Located near retail and within a block of Maple Lake Community Park
- 32 miles from the Twin Cities
- Former Healthcare Center
- Boiler system for heating
- Commercial kitchen
- Community rooms
- Single and double size bedrooms (15 beds)
- Recreational and breakout rooms
- Office space
- Dining areas
- Hardwood floors throughout
- Additional 2 car garage