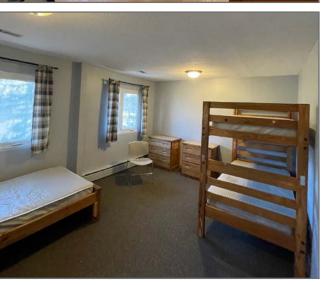

## 10,665 SF BUILDING

- Great Maple Lake location across from St. Timothy Church and adjacent to St. Timothy's School
- Located near retail and within a block of Maple Lake Community Park
- 32 miles from the Twin Cities
- Former Healthcare Center
- Boiler system for heating
- Commercial kitchen
- Community rooms
- Single and double size bedrooms (15 beds)
- Recreational and breakout rooms
- Office space
- Dining areas
- Hardwood floors throughout
- Additional 2 car garage

## **PROPERTY PHOTOS**

Bruce Hoberman +1 952 820 8775 bruce.hoberman@cushwake.com cushmanwakefield.com

Jon Yanta +1 952 820 8734 jon.yanta@cushwake.com cushmanwakefield.com

3500 American Blvd W Minneapolis, MN 55431 952 831 1000 cushmanwakefield.com ©2023 Cushman & Wakefield. All rights reserved. The information contained in this communication is strictly confidential. This information has been obtained from sources believed to be reliable but has not been verified. NO WARRANTY OR REPRESENTATION, EXPRESS OR IMPLIED, IS MADE AS TO THE CONDITION OF THE PROPERTY (OR PROPERTIES) REFERENCED HEREIN OR AS TO THE ACCURACY OR COMPLETENESS OF THE INFORMATION CONTAINED HEREIN, AND SAME IS SUBMITTED SUBJECT TO ERRORS, OMISSIONS, CHANGE OF PRICE, RENTAL OR OTHER CONDITIONS, WITHDRAWAL WITHOUT NOTICE, AND TO ANY SPECIAL LISTING CONDITIONS IMPOSED BY THE PROPERTY OWNER(S). ANY PROJECTIONS, OPINIONS OR ESTIMATES ARE SUBJECT TO UNCERTAINTY AND DO NOT SIGNIFY CURRENT OR FUTURE PROPERTY PERFORMANCE.