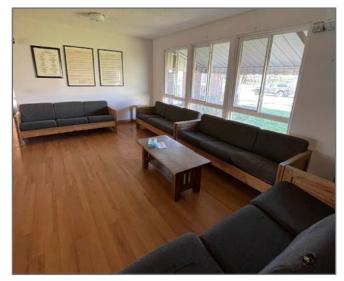

## 10,665 SF BUILDING

- Great Maple Lake location across from St. Timothy Church and adjacent to St. Timothy's School
- Located near retail and within a block of Maple Lake Community Park
- 32 miles from the Twin Cities
- Former Healthcare Center
- Boiler system for heating
- Commercial kitchen
- Community rooms
- Single and double size bedrooms (15 beds)
- Recreational and breakout rooms
- Office space
- Dining areas
- Hardwood floors throughout
- Additional 2 car garage

## **PROPERTY PHOTOS**

Bruce Hoberman +1 952 820 8775 bruce.hoberman@cushwake.com cushmanwakefield.com

Jon Yanta +1 952 820 8734 jon.yanta@cushwake.com cushmanwakefield.com

3500 American Blvd W Minneapolis, MN 55431 952 831 1000 cushmanwakefield.com ©2023 Cushman & Wakefield. All rights reserved. The information contained in this communication is strictly confidential. This information has been obtained from sources believed to be reliable but has not been verified. NO WARRANTY OR REPRESENTATION, EXPRESS OR IMPLIED, IS MADE AS TO THE CONDITION OF THE PROPERTY (OR PROPERTIES) REFERENCED HEREIN OR AS TO THE ACCURACY OR COMPLETENESS OF THE INFORMATION CONTAINED HEREIN, AND SAME IS SUBMITTED SUBJECT TO ERRORS, OMISSIONS, CHANGE OF PRICE, RENTAL OR OTHER CONDITIONS, WITHDRAWAL WITHOUT NOTICE, AND TO ANY SPECIAL LISTING CONDITIONS IMPOSED BY THE PROPERTY OWNER(S). ANY PROJECTIONS, OPINIONS OR ESTIMATES ARE SUBJECT TO UNCERTAINTY AND DO NOT SIGNIFY CURRENT OR FUTURE PROPERTY PERFORMANCE.