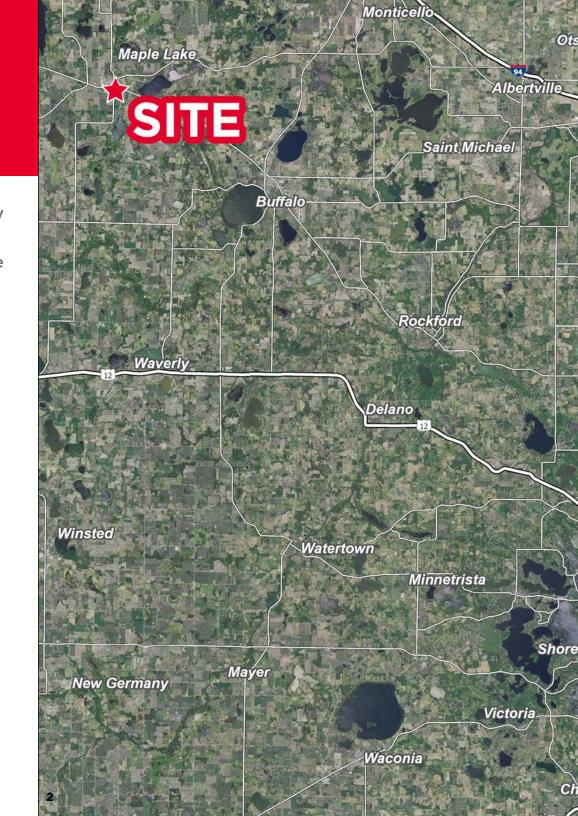

## 10,665 SF BUILDING

- Great Maple Lake location across from St. Timothy Church and adjacent to St. Timothy's School
- Located near retail and within a block of Maple Lake Community Park
- 32 miles from the Twin Cities
- Former Healthcare Center
- Boiler system for heating
- Commercial kitchen
- Community rooms
- Single and double size bedrooms (15 beds)
- Recreational and breakout rooms
- Office space
- Dining areas
- Hardwood floors throughout
- Additional 2 car garage