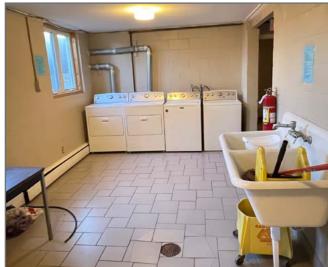

## 10,665 SF BUILDING

- Great Maple Lake location across from St. Timothy Church and adjacent to St. Timothy's School
- Located near retail and within a block of Maple Lake Community Park
- 32 miles from the Twin Cities
- Former Healthcare Center
- Boiler system for heating
- Commercial kitchen
- Community rooms
- Single and double size bedrooms (15 beds)
- Recreational and breakout rooms
- Office space
- Dining areas
- Hardwood floors throughout
- Additional 2 car garage

## **PROPERTY PHOTOS**

Bruce Hoberman +1 952 820 8775 bruce.hoberman@cushwake.com cushmanwakefield.com

Jon Yanta +1 952 820 8734 jon.yanta@cushwake.com cushmanwakefield.com

3500 American Blvd W Minneapolis, MN 55431 952 831 1000 cushmanwakefield.com ©2023 Cushman & Wakefield. All rights reserved. The information contained in this communication is strictly confidential. This information has been obtained from sources believed to be reliable but has not been verified. NO WARRANTY OR REPRESENTATION, EXPRESS OR IMPLIED, IS MADE AS TO THE CONDITION OF THE PROPERTY (OR PROPERTIES) REFERENCED HEREIN OR AS TO THE ACCURACY OR COMPLETENESS OF THE INFORMATION CONTAINED HEREIN, AND SAME IS SUBMITTED SUBJECT TO ERRORS, OMISSIONS, CHANGE OF PRICE, RENTAL OR OTHER CONDITIONS, WITHDRAWAL WITHOUT NOTICE, AND TO ANY SPECIAL LISTING CONDITIONS IMPOSED BY THE PROPERTY OWNER(S). ANY PROJECTIONS, OPINIONS OR ESTIMATES ARE SUBJECT TO UNCERTAINTY AND DO NOT SIGNIFY CURRENT OR FUTURE PROPERTY PERFORMANCE.