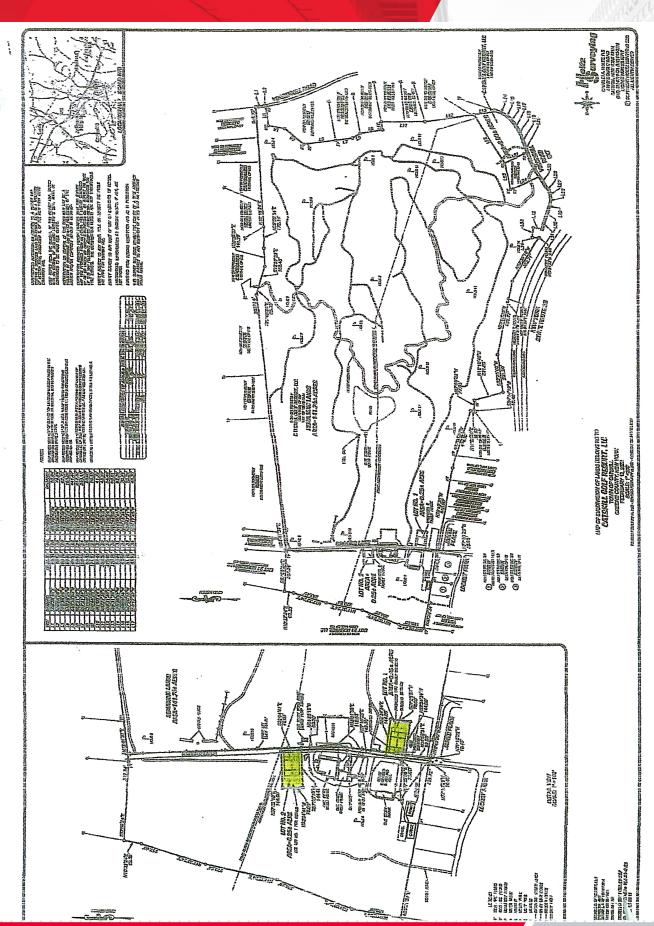

## **Property Highlights**

Catskill Golf Resort For Sale! 137 Acre 18-hole golf course located off Exit 21 of I-87. Flexible zoning allows for redevelopment and neighborhood housing.

- · Pool. Tennis/Pickleball Courts
- · 4,000 SF Restaurant and Bar
- New Automated Irrigation System for all 18-holes
- · Approval in Place for 7 Townhomes and 1 Model Unit
- Sale Includes: (36) Gas Golf Carts, Toro Greens Mower,
  John Deere Mower, Ryan Sodcutter, Toro Fairway Mower,
  (2) John Deere Tractors, (2) Articulators, Billy Goat Blower,
  Toro Utility Vehicle, John Deere Fairway, Toro Aerator,
  Spray Rig and Spyker Spreader