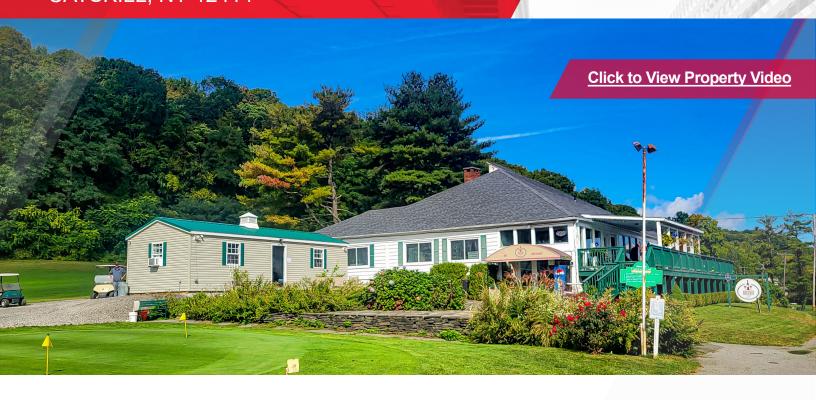

## **Property Highlights**

Catskill Golf Resort For Sale! 137 Acre 18-hole golf course located off Exit 21 of I-87. Flexible zoning allows for redevelopment and neighborhood housing.

- · Pool. Tennis/Pickleball Courts
- · 4,000 SF Restaurant and Bar
- New Automated Irrigation System for all 18-holes
- · Approval in Place for 7 Townhomes and 1 Model Unit
- Sale Includes: (36) Gas Golf Carts, Toro Greens Mower,
  John Deere Mower, Ryan Sodcutter, Toro Fairway Mower,
  (2) John Deere Tractors, (2) Articulators, Billy Goat Blower,
  Toro Utility Vehicle, John Deere Fairway, Toro Aerator,
  Spray Rig and Spyker Spreader