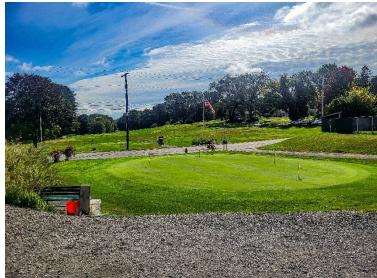

## **Property Highlights**

Catskill Golf Resort For Sale! 137 Acre 18-hole golf course located off Exit 21 of I-87. Flexible zoning allows for redevelopment and neighborhood housing.

- · Pool. Tennis/Pickleball Courts
- · 4,000 SF Restaurant and Bar
- New Automated Irrigation System for all 18-holes
- · Approval in Place for 7 Townhomes and 1 Model Unit
- Sale Includes: (36) Gas Golf Carts, Toro Greens Mower,
  John Deere Mower, Ryan Sodcutter, Toro Fairway Mower,
  (2) John Deere Tractors, (2) Articulators, Billy Goat Blower,
  Toro Utility Vehicle, John Deere Fairway, Toro Aerator,
  Spray Rig and Spyker Spreader