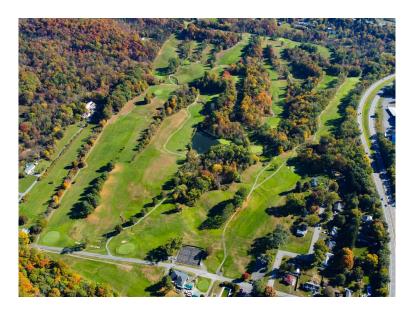

## **Property Highlights**

Catskill Golf Resort For Sale! 137 Acre 18-hole golf course located off Exit 21 of I-87. Flexible zoning allows for redevelopment and neighborhood housing.

- · Pool. Tennis/Pickleball Courts
- · 4,000 SF Restaurant and Bar
- New Automated Irrigation System for all 18-holes
- · Approval in Place for 7 Townhomes and 1 Model Unit
- Sale Includes: (36) Gas Golf Carts, Toro Greens Mower,
  John Deere Mower, Ryan Sodcutter, Toro Fairway Mower,
  (2) John Deere Tractors, (2) Articulators, Billy Goat Blower,
  Toro Utility Vehicle, John Deere Fairway, Toro Aerator,
  Spray Rig and Spyker Spreader