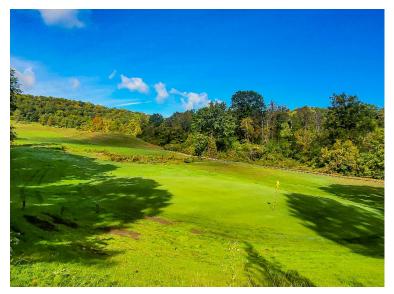

## **Property Highlights**

Catskill Golf Resort For Sale! 137 Acre 18-hole golf course located off Exit 21 of I-87. Flexible zoning allows for redevelopment and neighborhood housing.

- · Pool. Tennis/Pickleball Courts
- · 4,000 SF Restaurant and Bar
- New Automated Irrigation System for all 18-holes
- · Approval in Place for 7 Townhomes and 1 Model Unit
- Sale Includes: (36) Gas Golf Carts, Toro Greens Mower,
  John Deere Mower, Ryan Sodcutter, Toro Fairway Mower,
  (2) John Deere Tractors, (2) Articulators, Billy Goat Blower,
  Toro Utility Vehicle, John Deere Fairway, Toro Aerator,
  Spray Rig and Spyker Spreader