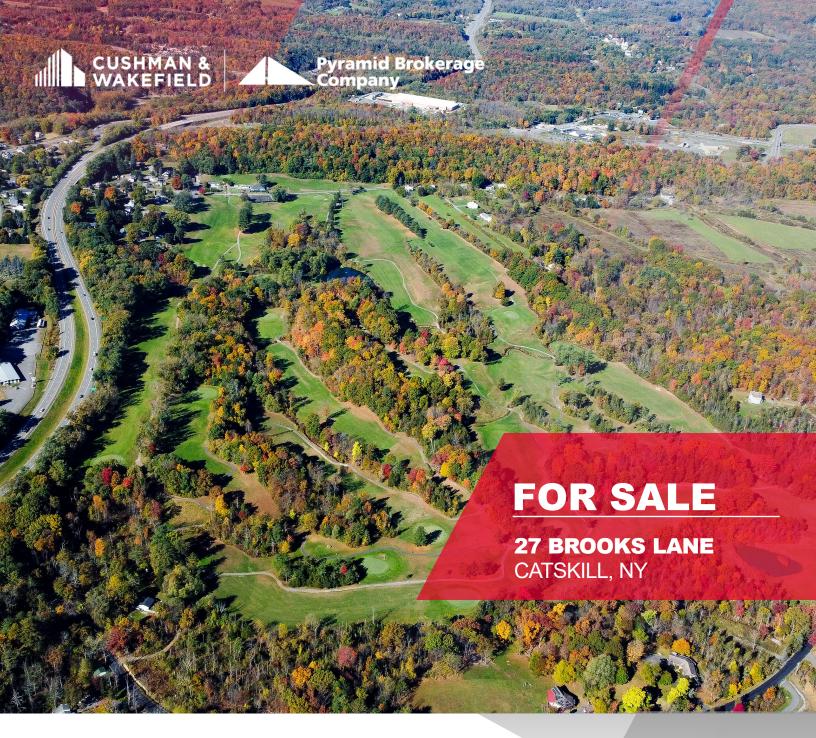

137.40± Acres

COUNTRY CLUB FOR SALE

# 27 BROOKS LANE CATSKILL, NY 12414

# 137.40± Acres

## **Property Highlights**

Catskill Golf Resort For Sale! 137 Acre 18-hole golf course located off Exit 21 of I-87. Flexible zoning allows for redevelopment and neighborhood housing.

- · Pool. Tennis/Pickleball Courts
- · 4,000 SF Restaurant and Bar
- New Automated Irrigation System for all 18-holes
- · Approval in Place for 7 Townhomes and 1 Model Unit
- Sale Includes: (36) Gas Golf Carts, Toro Greens Mower,
  John Deere Mower, Ryan Sodcutter, Toro Fairway Mower,
  (2) John Deere Tractors, (2) Articulators, Billy Goat Blower,
  Toro Utility Vehicle, John Deere Fairway, Toro Aerator,
  Spray Rig and Spyker Spreader