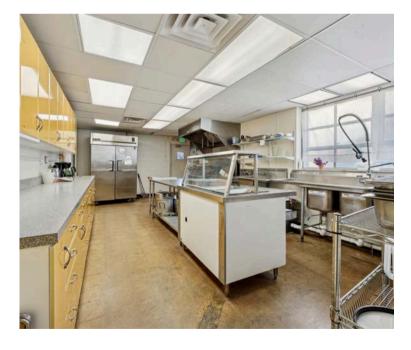

#### A few notes:

- Specialty/religious building
- Commercial kitchen
- Large fellowship hall
- Sanctuary for about 125 people
- Proximity to 695
- Robust public transportation

# Inside the space