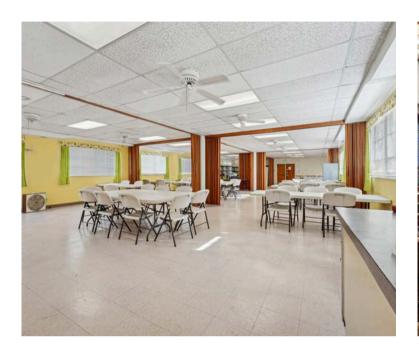

# Inside the space

#### A few notes:

- Specialty/religious building
- Commercial kitchen
- Large fellowship hall
- Sanctuary for about 125 people
- Proximity to 695
- Robust public transportation