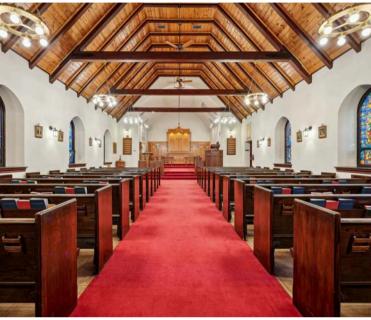

#### A few notes:

- Specialty/religious building
- Commercial kitchen
- Large fellowship hall
- Sanctuary for about 125 people
- Proximity to 695
- Robust public transportation

# Inside the space