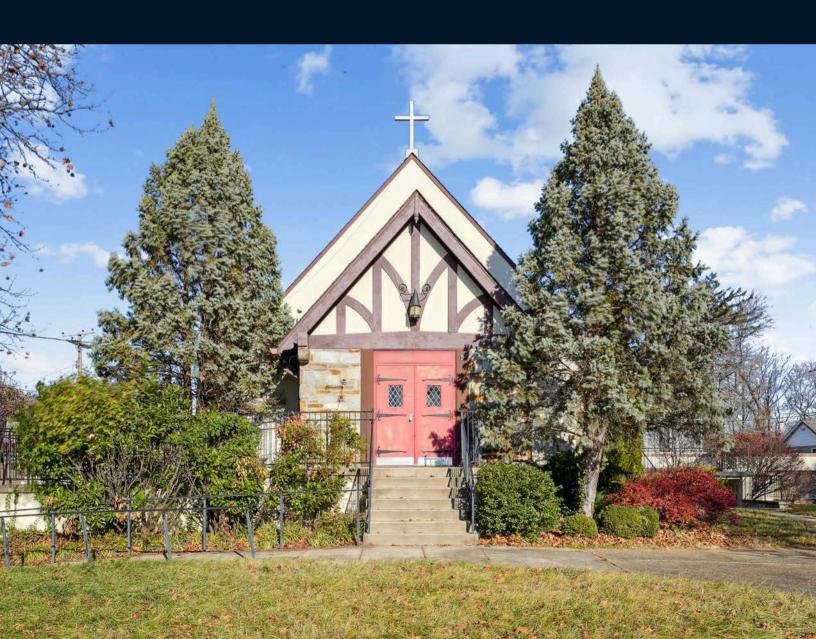

# For Sale

6400 Belair Rd, Baltimore

MD 21206, USA

**Price: Negotiable** 

## Property Overview

**Size** 5,440 sf

Parking 20 spots

**Price** Negotiable

#### A few notes:

- Specialty/religious building
- Commercial kitchen
- Large fellowship hall
- Sanctuary for about 125 people
- Proximity to 695
- Robust public transportation