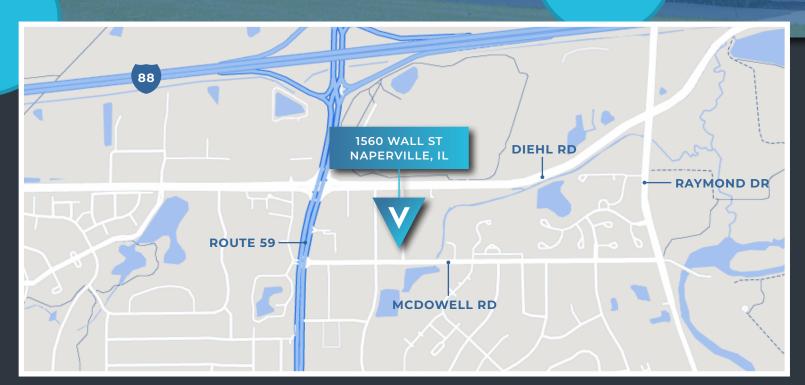

## **AREA AMENITIES**

Close Proximity to I-88 and Rt. 59 Interchange Numerous Fast Serve and Fine Dining Restaurants Nearby