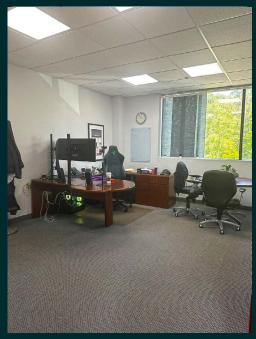

362 Industrial Park Road Middletown, Connecticut

# ±13,515 SF

# Ideally located off Interstate 91 at exit 21



## **Property Description**

+ Total SF: ±13,515 SF

- Warehouse: ±6,515 SF

- Office SF: ±7,000 SF

+ Loading Docks: 1

+ Drive-in Doors: 1

+ Ceiling Height: 20'

+ Year Built: 1988

+ Roof Type: Tar & gravel

+ Construction: Block

+ Floor Type: Concrete

+ Zoning: Industrial

+ Parking: 20 spaces

+ Utilities:

- Sewer/Water: Public

- Gas: CNG

- Electric: Eversource

+ Sale Price: \$1,050,000

+ Lease Rate: \$9.00/SF NNN



#### **FLOOR PLANS:**

±3,541 SF - First Floor





#### **FLOOR PLANS:**

±3,472 SF - Second Floor



# For Sale or Lease







#### **FLOOR PLANS: Warehouse**

±6,265 SF



### **PHOTOS**









# For Sale or Lease

## **PHOTOS**









## **Contact Us**

#### Jennifer Gosselin

Vice President D +1 860 987 4734 jennifer.gosselin@cbre.com

© 2024 CBRE, Inc. All rights reserved. This information has been obtained from sources believed reliable, but has not been verified for accuracy or completeness. You should conduct a careful, independent investigation of the property and verify all information. Any reliance on this information is solely at your own risk. CBRE and the CBRE logo are service marks of CBRE, Inc. All other marks displayed on this document are the property of their respective owners, and the use of such logos does not imply any affiliation with or endorsement of CBRE. Photos herein are the property of their respective owners. Use of these images without the expre