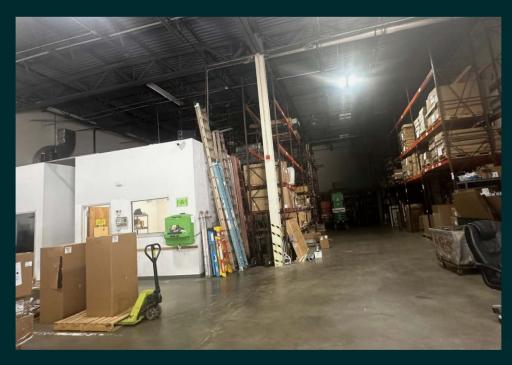

362 Industrial Park Road Middletown, Connecticut

# ±13,515 SF

# Ideally located off Interstate 91 at exit 21



## **Property Description**

+ Total SF: ±13,515 SF

- Warehouse: ±6,515 SF

- Office SF: ±7,000 SF

+ Loading Docks: 1

+ Drive-in Doors: 1

+ Ceiling Height: 20'

+ Year Built: 1988

+ Roof Type: Tar & gravel

+ Construction: Block

+ Floor Type: Concrete

+ Zoning: Industrial

+ Parking: 20 spaces

+ Utilities:

- Sewer/Water: Public

- Gas: CNG

- Electric: Eversource

+ Sale Price: \$1,050,000

+ Lease Rate: \$9.00/SF NNN



#### **FLOOR PLANS:**

±3,541 SF - First Floor





#### **FLOOR PLANS:**

±3,472 SF - Second Floor



# For Sale or Lease







#### **FLOOR PLANS: Warehouse**

±6,265 SF



### **PHOTOS**









# For Sale or Lease

## **PHOTOS**









## **Contact Us**

#### Jennifer Gosselin

Vice President D +1 860 987 4734 jennifer.gosselin@cbre.com

© 2024 CBRE, Inc. All rights reserved. This information has been obtained from sources believed reliable, but has not been verified for accuracy or completeness. You should conduct a careful, independent investigation of the property and verify all information. Any reliance on this information is solely at your own risk. CBRE and the CBRE logo are service marks of CBRE, Inc. All other marks displayed on this document are the property of their respective owners, and the use of such logos does not imply any affiliation with or endorsement of CBRE. Photos herein are the property of their respective owners. Use of these images without the express written consent of the owner is prohibi