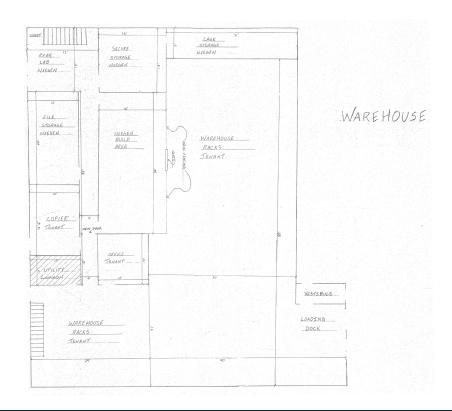

362 Industrial Park Road Middletown, Connecticut

# ±13,515 SF

# Ideally located off Interstate 91 at exit 21



## **Property Description**

+ Total SF: ±13,515 SF

- Warehouse: ±6,515 SF

- Office SF: ±7,000 SF

+ Loading Docks: 1

+ Drive-in Doors: 1

+ Ceiling Height: 20'

+ Year Built: 1988

+ Roof Type: Tar & gravel

+ Construction: Block

+ Floor Type: Concrete

+ Zoning: Industrial

+ Parking: 20 spaces

+ Utilities:

- Sewer/Water: Public

- Gas: CNG

- Electric: Eversource

+ Sale Price: \$1,050,000

+ Lease Rate: \$9.00/SF NNN



#### **FLOOR PLANS:**

±3,541 SF - First Floor





#### **FLOOR PLANS:**

±3,472 SF - Second Floor



# For Sale or Lease







#### **FLOOR PLANS: Warehouse**

±6,265 SF



### **PHOTOS**









# For Sale or Lease

## **PHOTOS**









## **Contact Us**

#### Jennifer Gosselin

Vice President D +1 860 987 4734 jennifer.gosselin@cbre.com

© 2024 CBRE, Inc. All rights reserved. This information has been obtained from sources believed reliable, but has not been verified for accuracy or completeness. You should conduct a careful, independent investigation of the property and verify all information. Any reliance on this information is solely at your own risk. CBRE and the CBRE logo are service marks of CBRE, Inc. All other marks displayed on this document are the property of their respective owners, and the use of such logos does not imply any affiliation with or endorsement of CBRE. Photos herein are the property of their respective owners. Use of these im