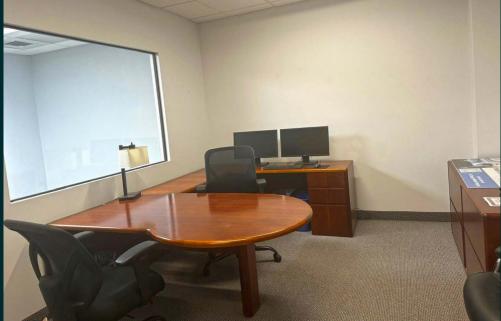

362 Industrial Park Road Middletown, Connecticut

# ±13,515 SF

# Ideally located off Interstate 91 at exit 21



## **Property Description**

+ Total SF: ±13,515 SF

- Warehouse: ±6,515 SF

- Office SF: ±7,000 SF

+ Loading Docks: 1

+ Drive-in Doors: 1

+ Ceiling Height: 20'

+ Year Built: 1988

+ Roof Type: Tar & gravel

+ Construction: Block

+ Floor Type: Concrete

+ Zoning: Industrial

+ Parking: 20 spaces

+ Utilities:

- Sewer/Water: Public

- Gas: CNG

- Electric: Eversource

+ Sale Price: \$1,050,000

+ Lease Rate: \$9.00/SF NNN



#### **FLOOR PLANS:**

±3,541 SF - First Floor





#### **FLOOR PLANS:**

±3,472 SF - Second Floor



# For Sale or Lease







#### **FLOOR PLANS: Warehouse**

±6,265 SF



### **PHOTOS**









# For Sale or Lease

## **PHOTOS**









## **Contact Us**

#### Jennifer Gosselin

Vice President D +1 860 987 4734 jennifer.gosselin@cbre.com

© 2024 CBRE, Inc. All rights reserved. This information has been obtained from sources believed reliable, but has not been verified for accuracy or completeness. You should conduct a careful, independent investigation of the property and verify all information. Any reliance on this information is solely at your own risk. CBRE and the CBRE logo are service marks of CBRE, Inc. All other marks displayed on this document are the property of their respective owners, and the use of such logos does not imply any affiliation with or endorsement of CBRE. Photos herein are the property of their respective owners. Use of these images without the express