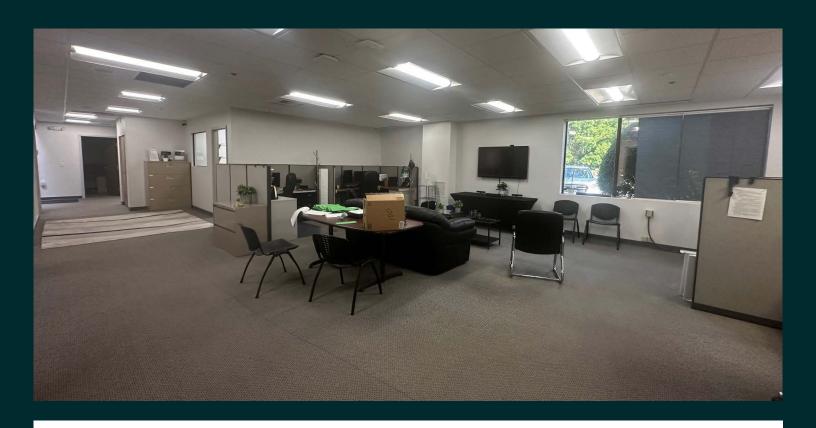

362 Industrial Park Road Middletown, Connecticut

# ±13,515 SF

# Ideally located off Interstate 91 at exit 21



## **Property Description**

+ Total SF: ±13,515 SF

- Warehouse: ±6,515 SF

- Office SF: ±7,000 SF

+ Loading Docks: 1

+ Drive-in Doors: 1

+ Ceiling Height: 20'

+ Year Built: 1988

+ Roof Type: Tar & gravel

+ Construction: Block

+ Floor Type: Concrete

+ Zoning: Industrial

+ Parking: 20 spaces

+ Utilities:

- Sewer/Water: Public

- Gas: CNG

- Electric: Eversource

+ Sale Price: \$1,050,000

+ Lease Rate: \$9.00/SF NNN



#### **FLOOR PLANS:**

±3,541 SF - First Floor





#### **FLOOR PLANS:**

±3,472 SF - Second Floor



# For Sale or Lease







#### **FLOOR PLANS: Warehouse**

±6,265 SF



### **PHOTOS**









# For Sale or Lease

## **PHOTOS**









## **Contact Us**

#### Jennifer Gosselin

Vice President D +1 860 987 4734 jennifer.gosselin@cbre.com

© 2024 CBRE, Inc. All rights reserved. This information has been obtained from sources believed reliable, but has not been verified for accuracy or completeness. You should conduct a careful, independent investigation of the property and verify all information. Any reliance on this information is solely at your own risk. CBRE and the CBRE logo are service marks of CBRE, Inc. All other marks displayed on this document are the property of their res