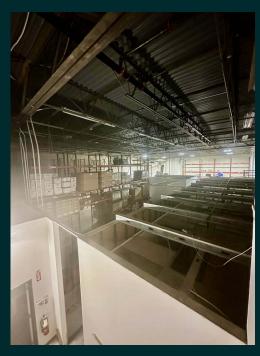

362 Industrial Park Road Middletown, Connecticut

# ±13,515 SF

# Ideally located off Interstate 91 at exit 21



## **Property Description**

+ Total SF: ±13,515 SF

- Warehouse: ±6,515 SF

- Office SF: ±7,000 SF

+ Loading Docks: 1

+ Drive-in Doors: 1

+ Ceiling Height: 20'

+ Year Built: 1988

+ Roof Type: Tar & gravel

+ Construction: Block

+ Floor Type: Concrete

+ Zoning: Industrial

+ Parking: 20 spaces

+ Utilities:

- Sewer/Water: Public

- Gas: CNG

- Electric: Eversource

+ Sale Price: \$1,050,000

+ Lease Rate: \$9.00/SF NNN



#### **FLOOR PLANS:**

±3,541 SF - First Floor





#### **FLOOR PLANS:**

±3,472 SF - Second Floor



# For Sale or Lease







#### **FLOOR PLANS: Warehouse**

±6,265 SF



### **PHOTOS**









# For Sale or Lease

## **PHOTOS**









## **Contact Us**

#### Jennifer Gosselin

Vice President D +1 860 987 4734 jennifer.gosselin@cbre.com

© 2024 CBRE, Inc. All rights reserved. This information has been obtained from sources believed reliable, but has not been verified for accuracy or completeness. You should conduct a careful, independent investigation of the property and verify all information. Any reliance on this information is solely at your own risk. CBRE and the CBRE logo are service marks of CBRE, Inc. All other marks displayed on this document are the property of their respective owners, and the use of such logos does not imply any affiliation with or endorsement of CBRE. Photos herein are the pr