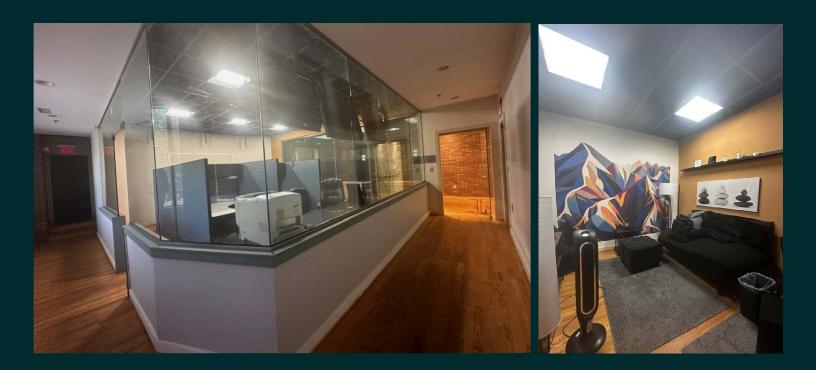

362 Industrial Park Road Middletown, Connecticut

# ±13,515 SF

# Ideally located off Interstate 91 at exit 21



## **Property Description**

+ Total SF: ±13,515 SF

- Warehouse: ±6,515 SF

- Office SF: ±7,000 SF

+ Loading Docks: 1

+ Drive-in Doors: 1

+ Ceiling Height: 20'

+ Year Built: 1988

+ Roof Type: Tar & gravel

+ Construction: Block

+ Floor Type: Concrete

+ Zoning: Industrial

+ Parking: 20 spaces

+ Utilities:

- Sewer/Water: Public

- Gas: CNG

- Electric: Eversource

+ Sale Price: \$1,050,000

+ Lease Rate: \$9.00/SF NNN



#### **FLOOR PLANS:**

±3,541 SF - First Floor





#### **FLOOR PLANS:**

±3,472 SF - Second Floor



# For Sale or Lease







#### **FLOOR PLANS: Warehouse**

±6,265 SF



### **PHOTOS**









# For Sale or Lease

## **PHOTOS**









## **Contact Us**

#### Jennifer Gosselin

Vice President D +1 860 987 4734 jennifer.gosselin@cbre.com

© 2024 CBRE, Inc. All rights reserved. This information has been obtained from sources believed reliable, but has not been verified for accuracy or completeness. You should conduct a careful, independent investigation of the property and verify all information. Any reliance on this information is solely at your own risk. CBRE and the CBRE logo are service marks of CBRE, Inc. All other marks displayed on this document are the property of their respective owners, and the use of such logos does not i