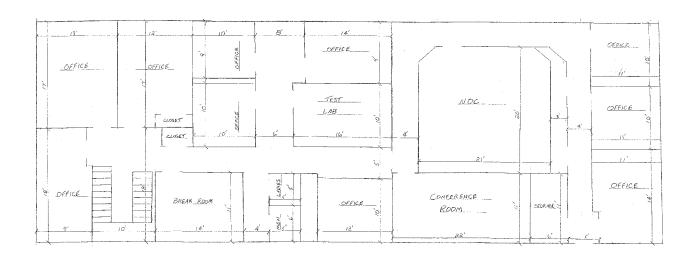

#### **FLOOR PLANS:**

±3,541 SF - First Floor

#### **FLOOR PLANS:**

±3,472 SF - Second Floor

#### **FLOOR PLANS: Warehouse**

±6,265 SF