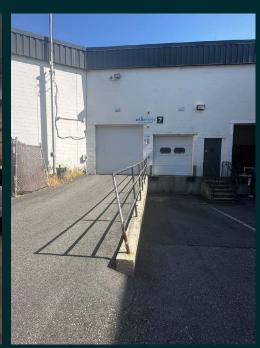

362 Industrial Park Road Middletown, Connecticut

# ±13,515 SF

# Ideally located off Interstate 91 at exit 21



## **Property Description**

+ Total SF: ±13,515 SF

- Warehouse: ±6,515 SF

- Office SF: ±7,000 SF

+ Loading Docks: 1

+ Drive-in Doors: 1

+ Ceiling Height: 20'

+ Year Built: 1988

+ Roof Type: Tar & gravel

+ Construction: Block

+ Floor Type: Concrete

+ Zoning: Industrial

+ Parking: 20 spaces

+ Utilities:

- Sewer/Water: Public

- Gas: CNG

- Electric: Eversource

+ Sale Price: \$1,050,000

+ Lease Rate: \$9.00/SF NNN



#### **FLOOR PLANS:**

±3,541 SF - First Floor





#### **FLOOR PLANS:**

±3,472 SF - Second Floor



# For Sale or Lease







#### **FLOOR PLANS: Warehouse**

±6,265 SF



### **PHOTOS**









# For Sale or Lease

## **PHOTOS**









## **Contact Us**

#### Jennifer Gosselin

Vice President D +1 860 987 4734 jennifer.gosselin@cbre.com

© 2024 CBRE, Inc. All rights reserved. This information has been obtained from sources believed reliable, but has not been verified for accuracy or completeness. You should conduct a careful, independent investigation of the property and verify all information. Any reliance on this information is solely at your own risk. CBRE and the CBRE logo are service marks of CBRE, Inc. All other marks displayed on this document are the property of their respective owners, and the use of such logos does not imply any affiliation with or endorsement of CBRE. Photos herein are the proper