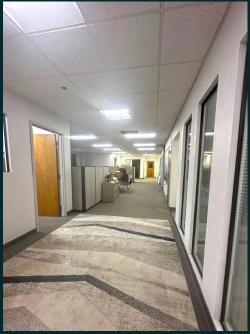

362 Industrial Park Road Middletown, Connecticut

# ±13,515 SF

# Ideally located off Interstate 91 at exit 21



## **Property Description**

+ Total SF: ±13,515 SF

- Warehouse: ±6,515 SF

- Office SF: ±7,000 SF

+ Loading Docks: 1

+ Drive-in Doors: 1

+ Ceiling Height: 20'

+ Year Built: 1988

+ Roof Type: Tar & gravel

+ Construction: Block

+ Floor Type: Concrete

+ Zoning: Industrial

+ Parking: 20 spaces

+ Utilities:

- Sewer/Water: Public

- Gas: CNG

- Electric: Eversource

+ Sale Price: \$1,050,000

+ Lease Rate: \$9.00/SF NNN



#### **FLOOR PLANS:**

±3,541 SF - First Floor





#### **FLOOR PLANS:**

±3,472 SF - Second Floor



# For Sale or Lease







#### **FLOOR PLANS: Warehouse**

±6,265 SF



### **PHOTOS**









# For Sale or Lease

## **PHOTOS**









## **Contact Us**

#### Jennifer Gosselin

Vice President D +1 860 987 4734 jennifer.gosselin@cbre.com

© 2024 CBRE, Inc. All rights reserved. This information has been obtained from sources believed reliable, but has not been verified for accuracy or completeness. You should conduct a careful, independent investigation of the property and verify all information. Any reliance on this information is solely at your own risk. CBRE and the CBRE logo are service marks of CBRE, Inc. All other marks displayed on this document are the property of their respective owners, and the use of such logos does not imply any affiliation with or endorsement of CBRE. Photos herein are the property of their respective owners. Use of these images without the exp