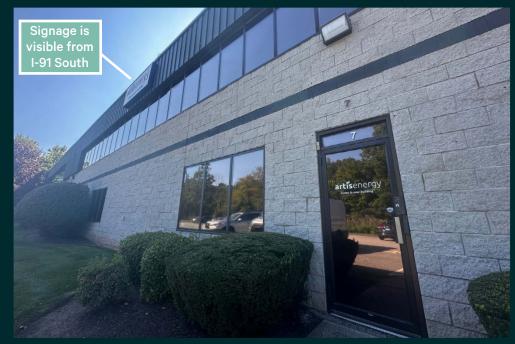

362 Industrial Park Road Middletown, Connecticut

# ±13,515 SF

# Ideally located off Interstate 91 at exit 21



## **Property Description**

+ Total SF: ±13,515 SF

- Warehouse: ±6,515 SF

- Office SF: ±7,000 SF

+ Loading Docks: 1

+ Drive-in Doors: 1

+ Ceiling Height: 20'

+ Year Built: 1988

+ Roof Type: Tar & gravel

+ Construction: Block

+ Floor Type: Concrete

+ Zoning: Industrial

+ Parking: 20 spaces

+ Utilities:

- Sewer/Water: Public

- Gas: CNG

- Electric: Eversource

+ Sale Price: \$1,050,000

+ Lease Rate: \$9.00/SF NNN



#### **FLOOR PLANS:**

±3,541 SF - First Floor





#### **FLOOR PLANS:**

±3,472 SF - Second Floor



# For Sale or Lease







#### **FLOOR PLANS: Warehouse**

±6,265 SF



### **PHOTOS**









# For Sale or Lease

## **PHOTOS**









## **Contact Us**

#### Jennifer Gosselin

Vice President D +1 860 987 4734 jennifer.gosselin@cbre.com

© 2024 CBRE, Inc. All rights reserved. This information has been obtained from sources believed reliable, but has not been verified for accuracy or completeness. You should conduct a careful, independent investigation of the property and verify all information. Any reliance on this information is solely at your own risk. CBRE and the CBRE logo are service marks of CBRE, Inc. All other marks displayed on this document are the property of their respective owners, and the use of such logos does not imply any affiliation with or endorsement of CBRE. Photos herein are the property of their respective owners. Use of these images without the e