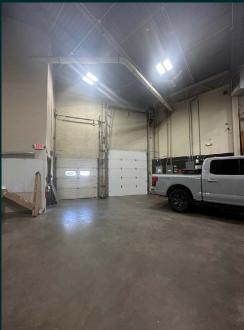

362 Industrial Park Road Middletown, Connecticut

# ±13,515 SF

# Ideally located off Interstate 91 at exit 21



## **Property Description**

+ Total SF: ±13,515 SF

- Warehouse: ±6,515 SF

- Office SF: ±7,000 SF

+ Loading Docks: 1

+ Drive-in Doors: 1

+ Ceiling Height: 20'

+ Year Built: 1988

+ Roof Type: Tar & gravel

+ Construction: Block

+ Floor Type: Concrete

+ Zoning: Industrial

+ Parking: 20 spaces

+ Utilities:

- Sewer/Water: Public

- Gas: CNG

- Electric: Eversource

+ Sale Price: \$1,050,000

+ Lease Rate: \$9.00/SF NNN



#### **FLOOR PLANS:**

±3,541 SF - First Floor





#### **FLOOR PLANS:**

±3,472 SF - Second Floor



# For Sale or Lease







#### **FLOOR PLANS: Warehouse**

±6,265 SF



### **PHOTOS**









# For Sale or Lease

## **PHOTOS**









## **Contact Us**

#### Jennifer Gosselin

Vice President D +1 860 987 4734 jennifer.gosselin@cbre.com

© 2024 CBRE, Inc. All rights reserved. This information has been obtained from sources believed reliable, but has not been verified for accuracy or completeness. You should conduct a careful, independent investigation of the property and verify all information. Any reliance on this information is solely at your own risk. CBRE and the CBRE logo are service marks of CBRE, Inc. All other marks displayed on this document are the property of their respective owners, and the use of such logos does not imply any affiliation with or endorsement of CBRE. Photos herein are the prop