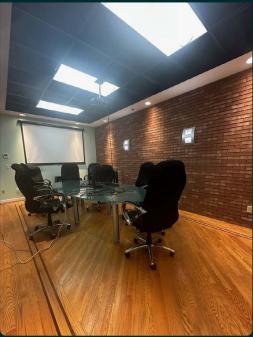

362 Industrial Park Road Middletown, Connecticut

# ±13,515 SF

# Ideally located off Interstate 91 at exit 21



## **Property Description**

+ Total SF: ±13,515 SF

- Warehouse: ±6,515 SF

- Office SF: ±7,000 SF

+ Loading Docks: 1

+ Drive-in Doors: 1

+ Ceiling Height: 20'

+ Year Built: 1988

+ Roof Type: Tar & gravel

+ Construction: Block

+ Floor Type: Concrete

+ Zoning: Industrial

+ Parking: 20 spaces

+ Utilities:

- Sewer/Water: Public

- Gas: CNG

- Electric: Eversource

+ Sale Price: \$1,050,000

+ Lease Rate: \$9.00/SF NNN



#### **FLOOR PLANS:**

±3,541 SF - First Floor





#### **FLOOR PLANS:**

±3,472 SF - Second Floor



# For Sale or Lease







#### **FLOOR PLANS: Warehouse**

±6,265 SF



### **PHOTOS**









# For Sale or Lease

## **PHOTOS**









## **Contact Us**

#### Jennifer Gosselin

Vice President D +1 860 987 4734 jennifer.gosselin@cbre.com

© 2024 CBRE, Inc. All rights reserved. This information has been obtained from sources believed reliable, but has not been verified for accuracy or completeness. You should conduct a careful, independent investigation of the property and verify all information. Any reliance on this information is solely at your own risk. CBRE and the CBRE logo are service marks of CBRE, Inc. All other marks displayed on this document are the property of their respective owners, and the use of such logos does not imply any affiliation with or endorsement of CBRE. Photos herein are the property of their respective owners. Use of these images without the express written consent of the owner is prohibite