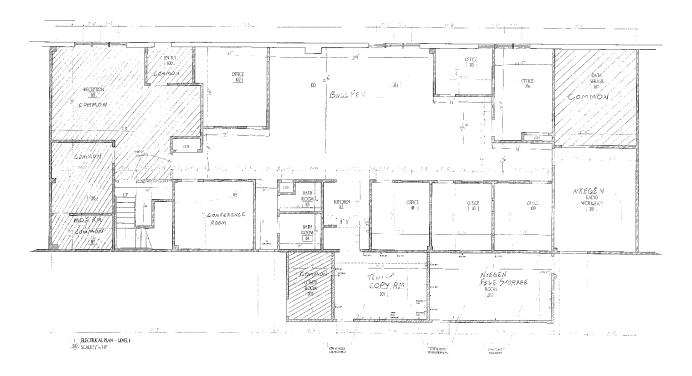

#### **FLOOR PLANS:**

±3,541 SF - First Floor

#### **FLOOR PLANS:**

±3,472 SF - Second Floor

#### **FLOOR PLANS: Warehouse**

±6,265 SF