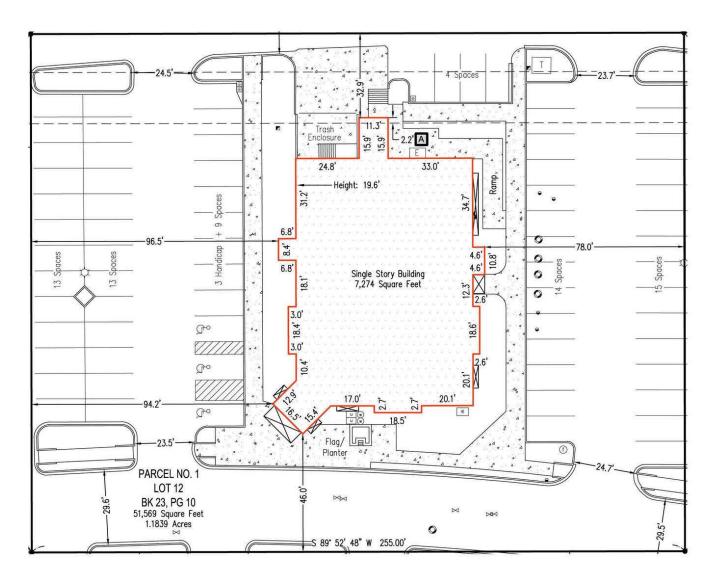

#### **PROPERTY HIGHLIGHTS**

- 7,274 SF RESTAURANT BLDG AVAILABLE
- Rare Existing Restaurant Opportunity in the Yuma Palms Regional Center with over 9.4m visits in the past year.
- Join Target, Harkins, Ross, Sam's Club, JC Penney, Ross, Marshalls, Petsmart, Five Below and many more.
- Primary Regional shopping and dining for Yuma and Southwestern Arizona.

#### **LEASE INFORMATION**

| SUITE            | TENANT | SIZE     | RATE                    | DESCRIPTION |  |  |
|------------------|--------|----------|-------------------------|-------------|--|--|
| AVAILABLE SPACES |        |          |                         |             |  |  |
| Total Space:     |        | 7,274 SF | Lease Rate: CONTACT FOR |             |  |  |
| Lease Type:      |        | -        | Lease Term:             | Negotiable  |  |  |