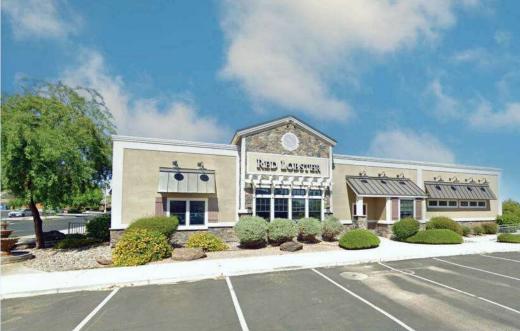

#### **PROPERTY HIGHLIGHTS**

- 7,274 SF RESTAURANT BLDG AVAILABLE
- Rare Existing Restaurant Opportunity in the Yuma Palms Regional Center with over 9.4m visits in the past year.
- Join Target, Harkins, Ross, Sam's Club, JC Penney, Ross, Marshalls, Petsmart, Five Below and many more.
- Primary Regional shopping and dining for Yuma and Southwestern Arizona.

#### **LEASE INFORMATION**

| SUITE            | TENANT | SIZE     | RATE                    | DESCRIPTION |  |  |
|------------------|--------|----------|-------------------------|-------------|--|--|
| AVAILABLE SPACES |        |          |                         |             |  |  |
| Total Space:     |        | 7,274 SF | Lease Rate: CONTACT FOR |             |  |  |
| Lease Type:      |        | -        | Lease Term:             | Negotiable  |  |  |