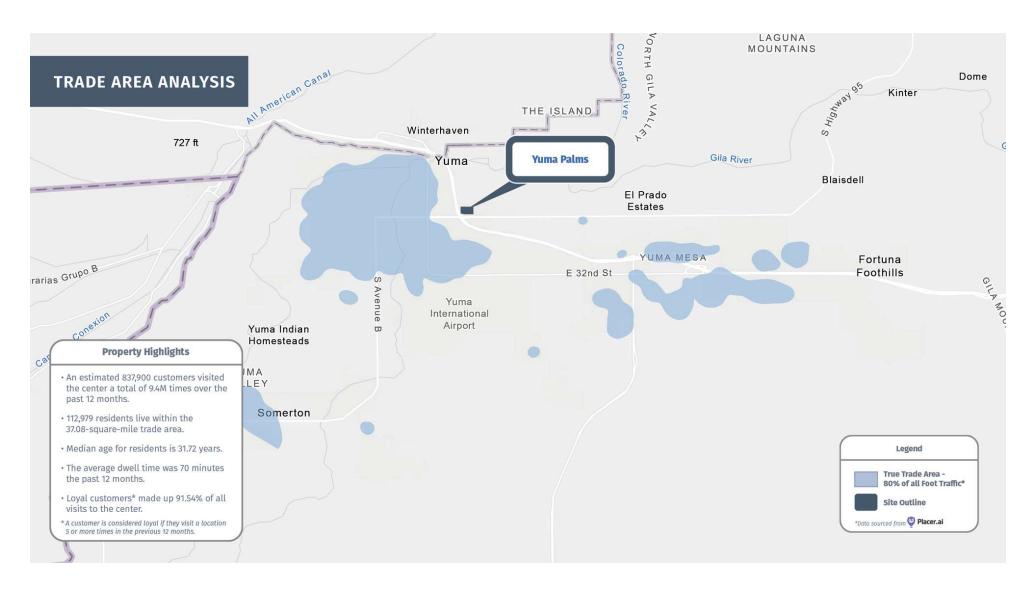

#### **PROPERTY HIGHLIGHTS**

- 7,274 SF RESTAURANT BLDG AVAILABLE
- Rare Existing Restaurant Opportunity in the Yuma Palms Regional Center with over 9.4m visits in the past year.
- Join Target, Harkins, Ross, Sam's Club, JC Penney, Ross, Marshalls, Petsmart, Five Below and many more.
- Primary Regional shopping and dining for Yuma and Southwestern Arizona.