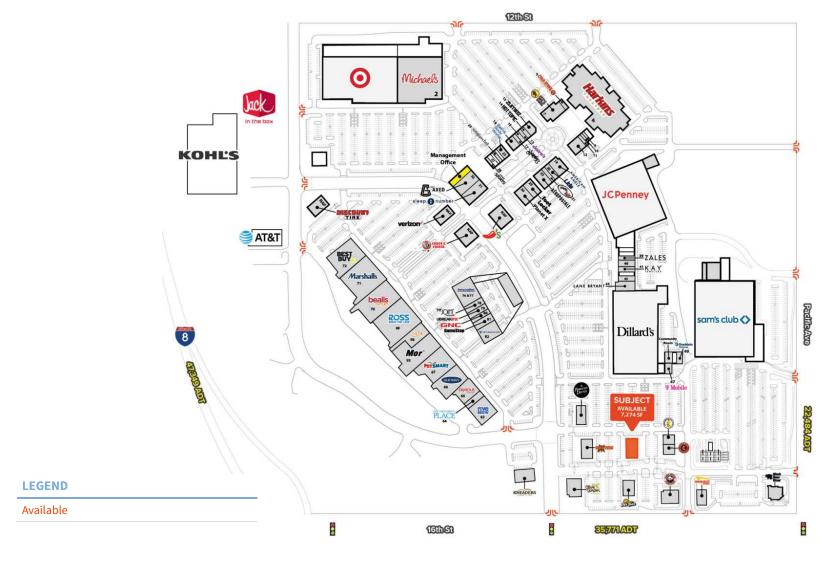

#### **LOCATION DESCRIPTION**

Located at Yuma Palms Regional Center

#### **PROPERTY HIGHLIGHTS**

- 7,274 SF RESTAURANT BLDG AVAILABLE
- Rare Existing Restaurant Opportunity in the Yuma Palms Regional Center with over 9.4m visits in the past year.
- Join Target, Harkins, Ross, Sam's Club, JC Penney, Ross, Marshalls, Petsmart, Five Below and many more.
- Primary Regional shopping and dining for Yuma and Southwestern Arizona.

#### **LEASE INFORMATION**

| SUITE            | TENANT | SIZE     | RATE                    | DESCRIPTION |  |  |
|------------------|--------|----------|-------------------------|-------------|--|--|
| AVAILABLE SPACES |        |          |                         |             |  |  |
| Total Space:     |        | 7,274 SF | Lease Rate: CONTACT FOR |             |  |  |
| Lease Type:      |        | -        | Lease Term:             | Negotiable  |  |  |