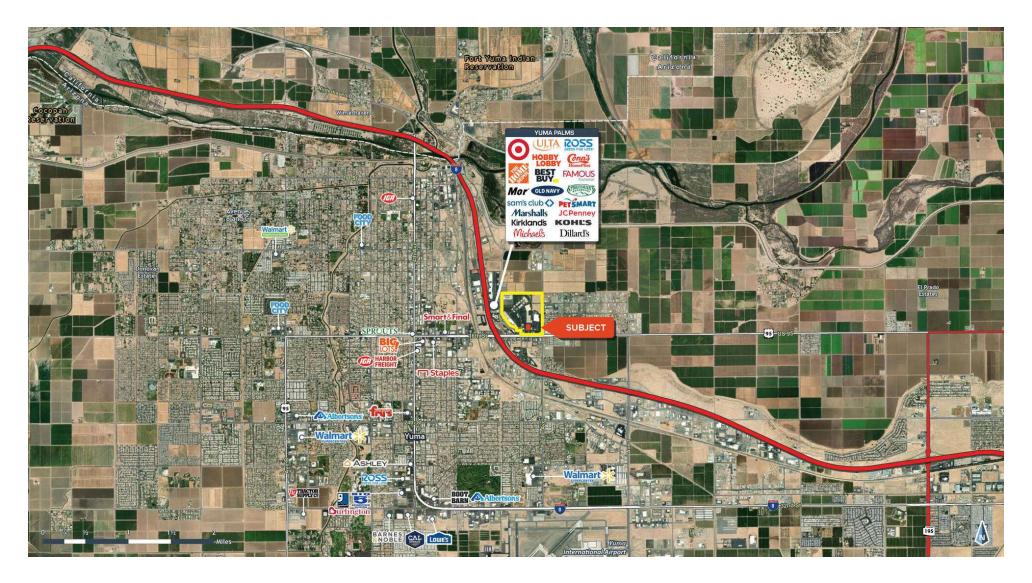

#### **LOCATION DESCRIPTION**

Located at Yuma Palms Regional Center

#### **PROPERTY HIGHLIGHTS**

- 7,274 SF RESTAURANT BLDG AVAILABLE
- Rare Existing Restaurant Opportunity in the Yuma Palms Regional Center with over 9.4m visits in the past year.
- Join Target, Harkins, Ross, Sam's Club, JC Penney, Ross, Marshalls, Petsmart, Five Below and many more.
- Primary Regional shopping and dining for Yuma and Southwestern Arizona.