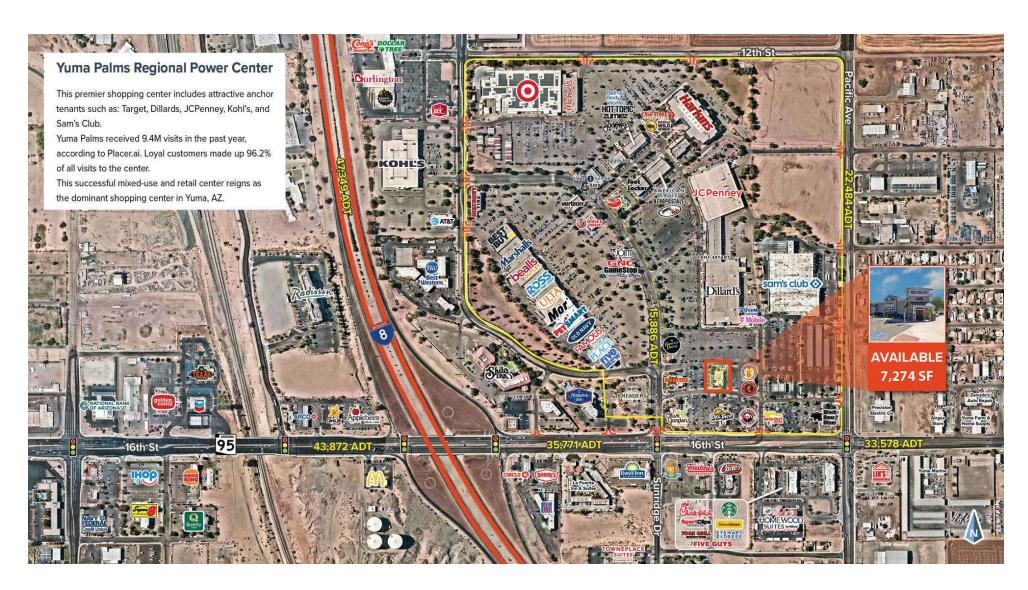

#### **LOCATION DESCRIPTION**

Located at Yuma Palms Regional Center

#### **PROPERTY HIGHLIGHTS**

- 7,274 SF RESTAURANT BLDG AVAILABLE
- Rare Existing Restaurant Opportunity in the Yuma Palms Regional Center with over 9.4m visits in the past year.
- Join Target, Harkins, Ross, Sam's Club, JC Penney, Ross, Marshalls, Petsmart, Five Below and many more.
- Primary Regional shopping and dining for Yuma and Southwestern Arizona.