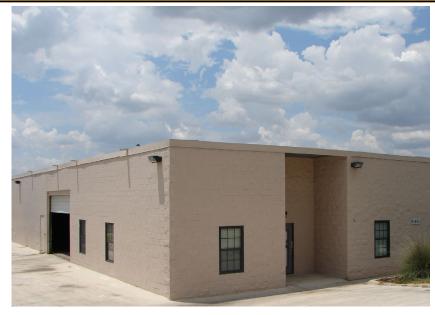

#### **BUILDING FEATURES:**

CMU construction Office/Warehouse

Fenced Yard, 2 GL OH Doors

#### LOCATION:

Located in Northeast San Antonio near the intersection of Lookout Road and Judson Road

Excellent accessibility to IH-35 and Loop 1604

Office area consists of three offices, wet bar/break area and large open office with counter