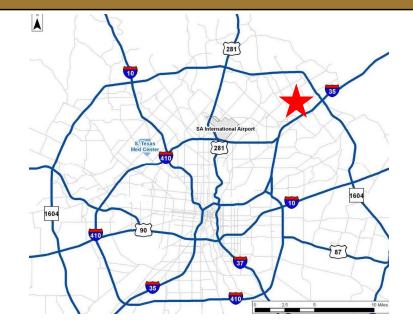

#### LOCATION:

Located in Northeast San Antonio near the intersection of Lookout Road and Judson Road

Excellent accessibility to IH-35 and Loop 1604

Office area consists of three offices, wet bar/break area and large open office with counter