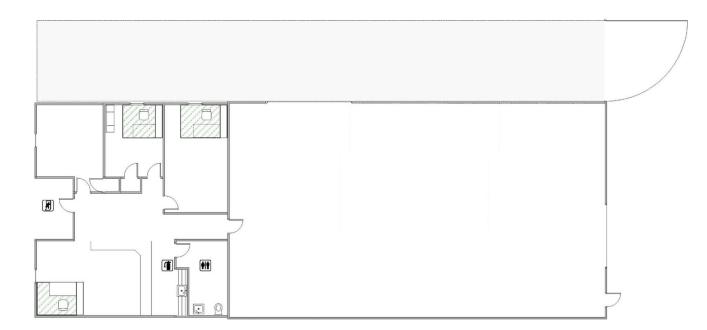

#### LOCATION:

Located in Northeast San Antonio near the intersection of Lookout Road and Judson Road

Excellent accessibility to IH-35 and Loop 1604

Office area consists of three offices, wet bar/break area and large open office with counter

+/- 1,340 SF Office

+/- 2,890 SF Warehouse

+/- 4,230 SF Total

Asking Rate: \$13.00/SF/YR NNN (\$3.03/SF/YR Est)

Bart Wilson Phone: 210-444-1400 bwilson@primerapartners.com

All information regarding this property is from sources deemed reliable. However, Primera Partners has not made an independent investigation of this source and no warranty or representation is made by Primera Partners as to the accuracy of the sources of information. This information is submitted subject to errors, omission, change of price or conditions to prior sale or lease or withdrawal from market without notice.