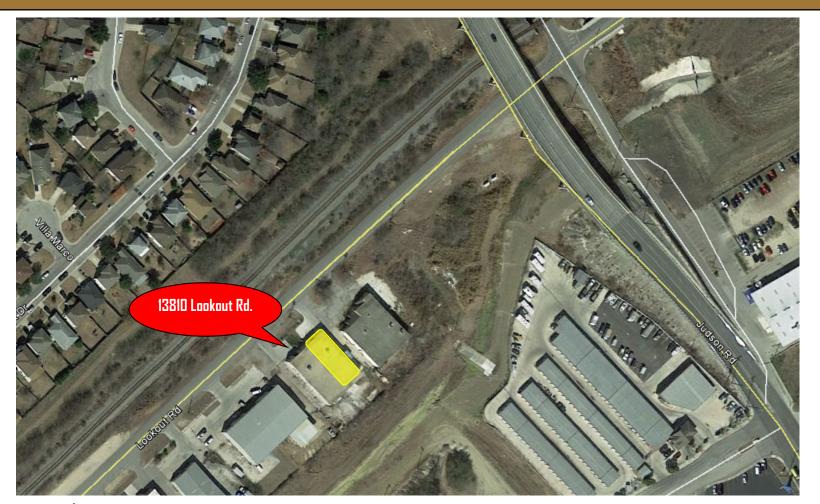

#### LOCATION:

Located in Northeast San Antonio near the intersection of Lookout Road and Judson Road

Excellent accessibility to IH-35 and Loop 1604

Office area consists of three offices, wet bar/break area and large open office with counter