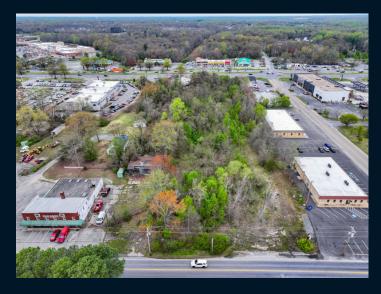

### **Property Highlights**

- 1 Acres +/-
- Previously developed, and level lot
- Existing curb cuts for access directly onto Route 301 and 925
- 90' of frontage directly off of route 301
- 250' of frontage directly off of MD 925

## Nearby Amenities