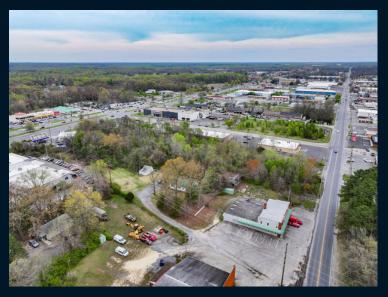

## 2881 OLD WASHINGTON RD WALDORF, MD 20601

# For Sale 1 Acres +/-

Zoning: Commercial (WC)

### **Property Highlights**

- 1 Acres +/-
- Previously developed, and level lot
- Existing curb cuts for access directly onto Route 301 and 925
- 90' of frontage directly off of route 301
- 250' of frontage directly off of MD 925