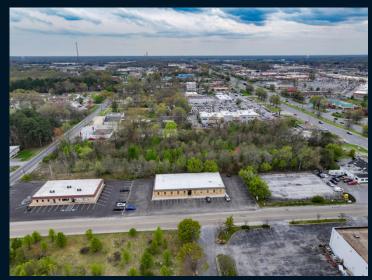

## 2881 OLD WASHINGTON RD WALDORF, MD 20601

# For Sale 1 Acres +/-

Zoning: Commercial (WC)

### **Property Highlights**

- 1 Acres +/-
- Previously developed, and level lot
- Existing curb cuts for access directly onto Route 301 and 925
- 90' of frontage directly off of route 301
- 250' of frontage directly off of MD 925