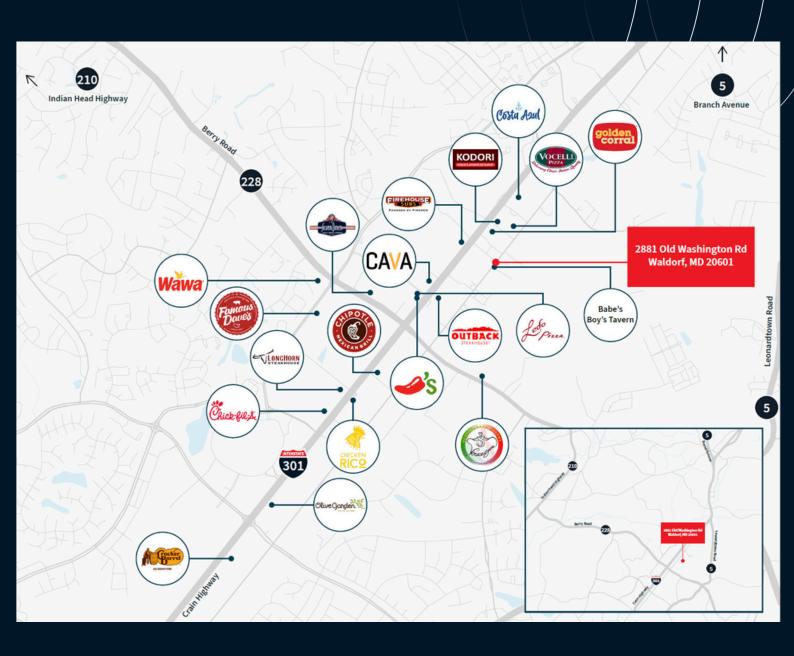

## 2881 OLD WASHINGTON RD WALDORF, MD 20601



# For Sale 1 Acres +/-

Zoning: Commercial (WC)

## 2881 OLD WASHINGTON RD

WALDORF MD 20601

19,522

Households within 3 mile radius

\$102,482
Median household income within 3











### **Property Highlights**

- 1 Acres +/-
- Previously developed, and level lot
- Existing curb cuts for access directly onto Route 301 and 925
- 90' of frontage directly off of route 301
- 250' of frontage directly off of MD 925









29,318

58,000

9,353

Daily traffic counts off Old Washington Rd

## Nearby Amenities



#### **Dominic Digiovannantonio**

Vice President dom.digi@jll.com +1 443 452 1505

#### **Rob Freedman**

Managing Director rob.freedman@jll.com +1 410 952 9444

#### **Rick Williamson**

Managing Director rick.williamson@jll.com +1 410 404 5522

Although information has been obtained from sources deemed reliable, neither [Client] nor JLL makes any guarantees, warranties or representations, express or implied, as to the completeness or accuracy as to the information contained herein. Any projections, opinions, assumptions or estimates used are for example only. There may be differences between projected and actual results, and those differences may be material. Neither [Client] nor JLL accepts any liability for any loss or damage suffered by any party resulting from reliance on this inf