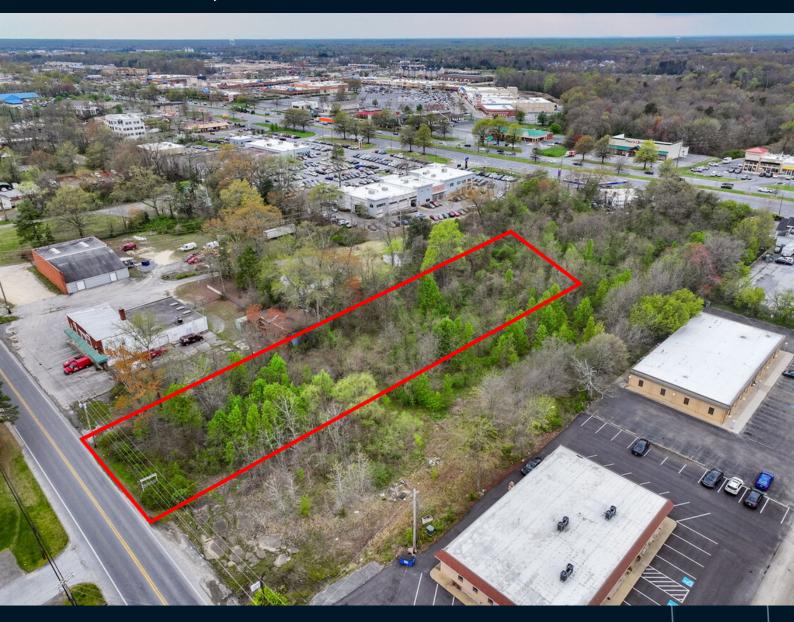

# For Sale 1 Acres +/-

Zoning: Commercial (WC)

### **Property Highlights**

- 1 Acres +/-
- Previously developed, and level lot
- Existing curb cuts for access directly onto Route 301 and 925
- 90' of frontage directly off of route 301
- 250' of frontage directly off of MD 925