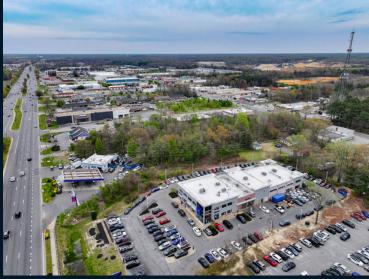

## 2881 OLD WASHINGTON RD WALDORF, MD 20601

# For Sale 1 Acres +/-

Zoning: Commercial (WC)

### **Property Highlights**

- 1 Acres +/-
- Previously developed, and level lot
- Existing curb cuts for access directly onto Route 301 and 925
- 90' of frontage directly off of route 301
- 250' of frontage directly off of MD 925