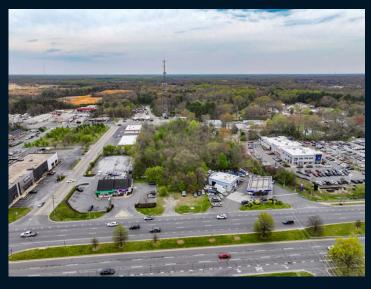

## 2881 OLD WASHINGTON RD WALDORF, MD 20601

# For Sale 1 Acres +/-

Zoning: Commercial (WC)

### **Property Highlights**

- 1 Acres +/-
- Previously developed, and level lot
- Existing curb cuts for access directly onto Route 301 and 925
- 90' of frontage directly off of route 301
- 250' of frontage directly off of MD 925