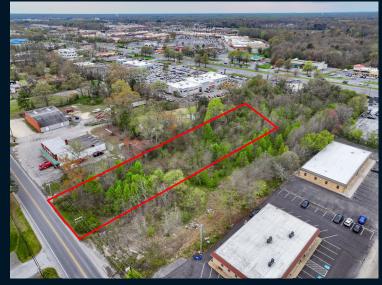

## 2881 OLD WASHINGTON RD WALDORF, MD 20601

# For Sale 1 Acres +/-

Zoning: Commercial (WC)

### **Property Highlights**

- 1 Acres +/-
- Previously developed, and level lot
- Existing curb cuts for access directly onto Route 301 and 925
- 90' of frontage directly off of route 301
- 250' of frontage directly off of MD 925