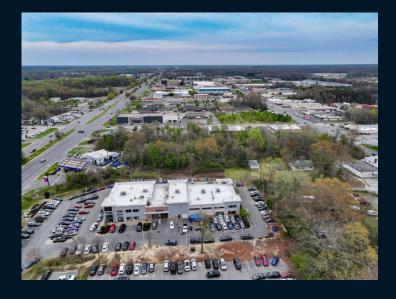

### **Property Highlights**

- 1 Acres +/-
- Previously developed, and level lot
- Existing curb cuts for access directly onto Route 301 and 925
- 90' of frontage directly off of route 301
- 250' of frontage directly off of MD 925

## Nearby Amenities