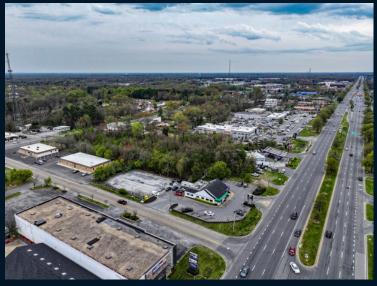

## 2881 OLD WASHINGTON RD WALDORF, MD 20601

# For Sale 1 Acres +/-

Zoning: Commercial (WC)

### **Property Highlights**

- 1 Acres +/-
- Previously developed, and level lot
- Existing curb cuts for access directly onto Route 301 and 925
- 90' of frontage directly off of route 301
- 250' of frontage directly off of MD 925