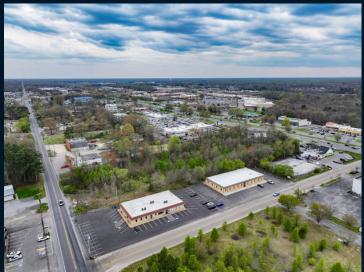

### **Property Highlights**

- 1 Acres +/-
- Previously developed, and level lot
- Existing curb cuts for access directly onto Route 301 and 925
- 90' of frontage directly off of route 301
- 250' of frontage directly off of MD 925

## Nearby Amenities