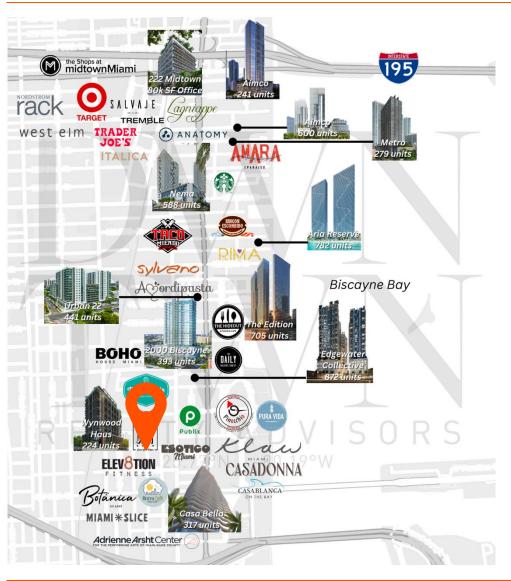

#### **Edgewater Development Context**

Under Construction or Proposed

- 500k SF of Office & Retail
- 10,742 units
- 786 hotel rooms

#### **Edgewater Context**

- 1.2M SF of Office
- 2.6 M SF of Retail
- 15,572 units
- 1,762 hotel rooms

Edgewater is bounded by 18th Street and 29<sup>th</sup> street, along Biscayne Boulevard and NE 2<sup>nd</sup> Ave. The high density of residential units in a ~15block compact neighborhood presents a great advantage to retail.