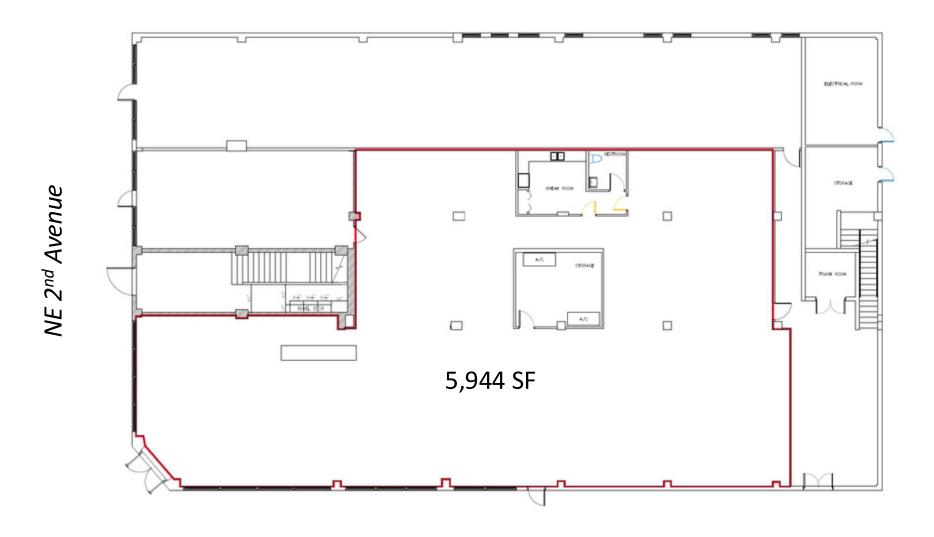

#### OFFERING SUMMARY

| Lease Rate:   | \$50 NNN/SF                       |
|---------------|-----------------------------------|
| CAM Estimate: | \$10/SF                           |
| Available SF: | 5,944 SF                          |
|               | Divisible as 2 spaces             |
|               | 3,828 SF and 2,116 SF             |
| Submarket:    | World Center / Edgewater          |
| Ideal Uses:   | Retail, F&B, Professional Office, |
|               | Event/Gallery Space, Childcare,   |
|               | Fitness User, Wine/Food Market    |
| Zoning:       | T6-36B-O Liberal Commercial       |

### **FLOOR PLAN**

Andrew Dixon// Executive ad@dwntwnrealtvadvisors.com// (P) 786.294.6378

Joe Fernandez // Executive if@dwntwnrealtyadvisors.com // (P) 305.647.0981

1601 NE 2<sup>nd</sup> Avenue, Miami, FL 33137