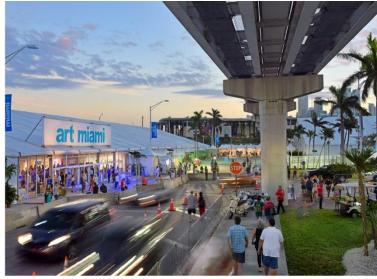

#### **EDGEWATER CONTEXT**

#### **Edgewater Development Context**

Under Construction or Proposed

- 500k SF of Office & Retail
- 10,742 units
- 786 hotel rooms

#### **Edgewater Context**

- 1.2M SF of Office
- 2.6 M SF of Retail
- 15,572 units
- 1,762 hotel rooms

Edgewater is bounded by 18th Street and 29<sup>th</sup> street, along Biscayne Boulevard and NE 2<sup>nd</sup> Ave. The high density of residential units in a ~15block compact neighborhood presents a great advantage to retail.