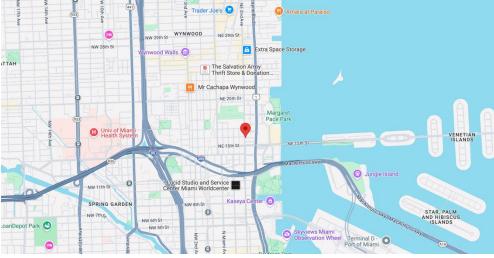

#### LOCATION DESCRIPTION

Edgewater is a residential condo neighborhood nestled between Downtown to the South, Wynwood & Midtown to the West, and the Design District to the North. It also has close access to Miami Beach through the I-195.

The most recent construction boom saw developers swoon over Edgewater Miami, not only due to the beautiful views it has to offer, but is also just 5 minutes from Wynwood Miami and the Miami Design District, 7 minutes from South Beach, and 20 minutes from the Miami International Airport. The "East Edgewater" area east of Biscayne Boulevard is the most active development area within the submarket with several projects under construction and several additional projects and/or phases of current projects planned. The waterfront projects in East Edgewater are commanding the highest \$/SF and present the strongest absorption of pre-sale units. Several projects are either actively selling or planned along Biscayne Boulevard.