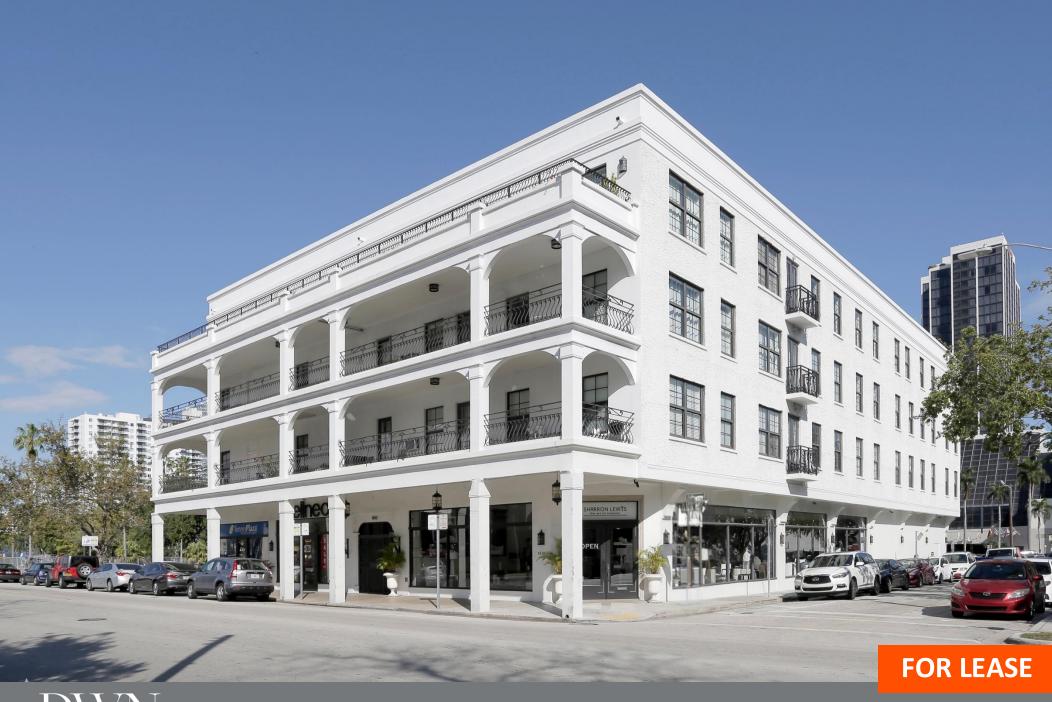

#### **LEASING OVERVIEW**

DWNTWN Realty Advisors has been retained exclusively to arrange the leasing of 1601 NE 2nd Ave in Edgewater, Miami. This beautiful 5,944 SF space features floor to ceiling windows on the corner of 16th Street and NE 2nd Ave, providing both visibility and natural light to the open floor plan showroom. Located directly adjacent to the prestigious iPrep School and one block from the Omni Mall, and Adrienne Arsht Metromover Station and just two blocks from the Adrienne Arsht Performing Arts Center, the former Miami Herald site and the intercostal waterway. This property offers a turnkey solution for a retail showroom in Miami's Edgewater neighborhood, which is experiencing tremendous growth with the following projects currently underway such as Casa Forma (1,441 units), 1775 Biscayne (522 units), 1900 Biscayne (872 units), or even the Miami World Center a few blocks south.

#### **LEASING HIGHLIGHTS**

- · Turnkey Retail Showroom
- Beautiful Historic Building with New Orleans French Quarter Architecture
- One block from Biscavne Blvd on 2nd Ave and 16th Street
- Three Size Options Available // 3,828 SF, 2,116 SF or 5,944 SF