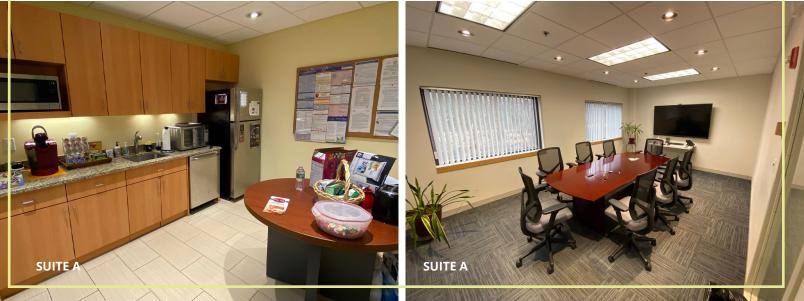

### **Premium Office Suites Available**

SUITE A: 4,093 RSF SUITE B: 2,271 RSF - 8,271 RSF | SUB-DIVISIBLE SUITE C: 7,945 RSF

#### **CREATIVE OFFICE ENVIRONMENT** with access to:

Executive conference rooms, 48-seat stateof-the-art conference facility, and covered executive parking.