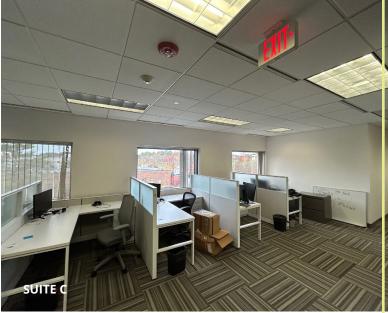

### **Premium Office Suites Available**

SUITE A: 4,093 RSF SUITE B: 2,271 RSF - 8,271 RSF | SUB-DIVISIBLE SUITE C: 7,945 RSF





#### **TWO BUILDING OFFICE PARK** totaling 124,275 SF: 209 Burlington Road: 60,000 SF 213 Burlington Road: 64,275 SF

#### SEVERAL ON-SITE RESTAURANTS including:

Panera Bread, Bamboo Gourmet, Tashan Indian, and The Melting Pot.

#### **CREATIVE OFFICE ENVIRONMENT** with access to:

Executive conference rooms, 48-seat stateof-the-art conference facility, and covered executive parking.









### 4,093 RSF Suite A















### FLOOR 2 SUITES B & C







7,945 RSF - Suite C









SHIGRILL

LOFT



95

## SURROUNDING AMENITIES

Convenient location & access to major roads and highways: 6 minutes to I-95 15 minutes to I-90 & I-495 25 minutes to Downtown Boston





**P** DoubleTree Hotel<sup>\*</sup>





# 209 BURLINGTON ROAD BEDFORD, MA

ALC:

# FOR MORE INFORMATION, PLEASE CONTACT:

**Tom Aitken** 

Sr Vice President +1 617.462.2789 tom.aitken@avisonyoung.com

Chris Reilly Sr Associate +1 781.956.8989 chris.reilly@avisonyoung.com

© 2024, Avison Young New England LLC. The information contained herein was obtained from sources which we deem reliable and, while thought to be correct, is not guaranteed by Avison Young and as such, cannot be warranted nor form any part of any future contract.