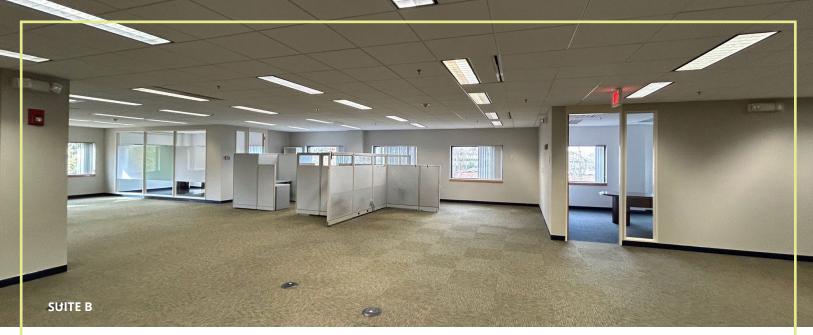

### **Premium Office Suites Available**

SUITE A: 4,093 RSF SUITE B: 2,271 RSF - 8,271 RSF | SUB-DIVISIBLE SUITE C: 7,945 RSF

#### **CREATIVE OFFICE ENVIRONMENT** with access to:

Executive conference rooms, 48-seat stateof-the-art conference facility, and covered executive parking.