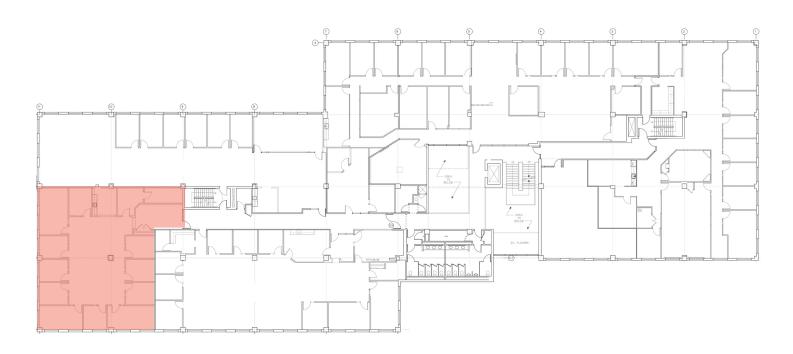

### **Premium Office Suites Available**

SUITE A: 4,093 RSF SUITE B: 2,271 RSF - 8,271 RSF | SUB-DIVISIBLE SUITE C: 7,945 RSF

#### **TWO BUILDING OFFICE PARK** totaling 124,275 SF: 209 Burlington Road: 60,000 SF 213 Burlington Road: 64,275 SF