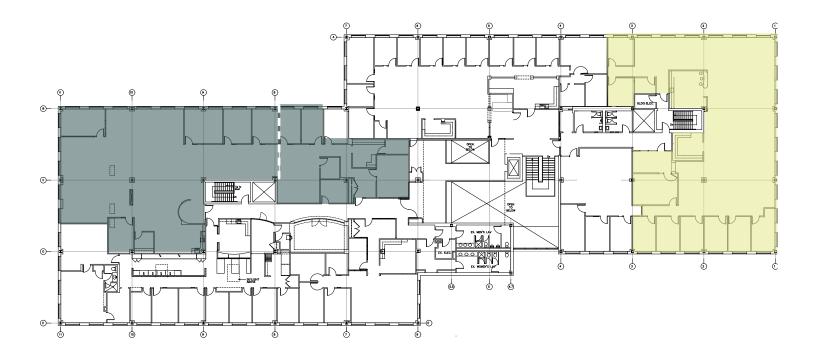

### **Premium Office Suites Available**

SUITE A: 4,093 RSF SUITE B: 2,271 RSF - 8,271 RSF | SUB-DIVISIBLE SUITE C: 7,945 RSF





#### **TWO BUILDING OFFICE PARK** totaling 124,275 SF: 209 Burlington Road: 60,000 SF 213 Burlington Road: 64,275 SF

#### SEVERAL ON-SITE RESTAURANTS including:

Panera Bread, Bamboo Gourmet, Tashan Indian, and The Melting Pot.

#### **CREATIVE OFFICE ENVIRONMENT** with access to:

Executive conference rooms, 48-seat stateof-the-art conference facility, and covered executive parking.









### 4,093 RSF Suite A















### FLOOR 2 SUITES B & C







7,945 RSF - Suite C









SHIGRILL

LOFT



95

## SURROUNDING AMENITIES

Convenient location & access to major roads and highways: 6 minutes to I-95 15 minutes to I-90 & I-495 25 minutes to Downtown Boston





**P** DoubleTree Hotel<sup>\*</sup>





# 209 BURLINGTON ROAD BEDFORD, MA

ALC:

# FOR MORE INFORMATION, PLEASE CONTACT:

**Tom Aitken** 

Sr Vice President +1 617.462.2789 tom.aitken@avisonyoung.com

Chris Reilly Sr Associate +1 781.956.8989 chris.reilly@avisonyoung.com

© 2024, Avison Young New England LLC. The information contained herein was obtained from sources which we deem reliable and, while thought to be correct, is not guaranteed by Avison Young and as such, cannot be warranted nor form any part of any future contract.