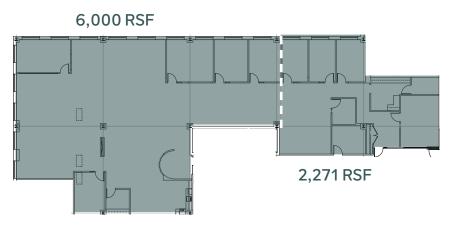

### **Premium Office Suites Available**

SUITE A: 4,093 RSF SUITE B: 2,271 RSF - 8,271 RSF | SUB-DIVISIBLE SUITE C: 7,945 RSF