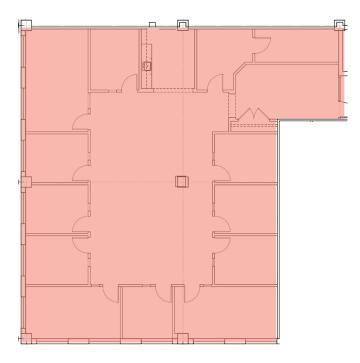

### **Premium Office Suites Available**

SUITE A: 4,093 RSF SUITE B: 2,271 RSF - 8,271 RSF | SUB-DIVISIBLE SUITE C: 7,945 RSF

### FLOOR 2 SUITES B & C

7,945 RSF - Suite C

SHIGRILL

LOFT

95