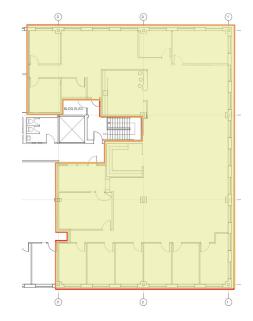

### **Premium Office Suites Available**

SUITE A: 4,093 RSF SUITE B: 2,271 RSF - 8,271 RSF | SUB-DIVISIBLE SUITE C: 7,945 RSF





#### **TWO BUILDING OFFICE PARK** totaling 124,275 SF: 209 Burlington Road: 60,000 SF 213 Burlington Road: 64,275 SF

#### SEVERAL ON-SITE RESTAURANTS including:

Panera Bread, Bamboo Gourmet, Tashan Indian, and The Melting Pot.

#### **CREATIVE OFFICE ENVIRONMENT** with access to:

Executive conference rooms, 48-seat stateof-the-art conference facility, and covered executive parking.









### 4,093 RSF Suite A















### FLOOR 2 SUITES B & C







7,945 RSF - Suite C









SHIGRILL

LOFT



95

## SURROUNDING AMENITIES

Convenient location & access to major roads and highways: 6 minutes to I-95 15 minutes to I-90 & I-495 25 minutes to Downtown Boston





**P** DoubleTree Hotel<sup>\*</sup>





# 209 BURLINGTON ROAD BEDFORD, MA

ALC:

# FOR MORE INFORMATION, PLEASE CONTACT:

**Tom Aitken** 

Sr Vice President +1 617.462.2789 tom.aitken@avisonyoung.com

Chris Reilly Sr Associate +1 781.956.8989 chris.reilly@avisonyoung.com

© 2024, Avison Young New England LLC. The information contained herein was obtained from sources which we deem reliable and, while thought to be correct, is not guaranteed by Avison Young and as such, cannot be warranted nor form any part of any future contract.