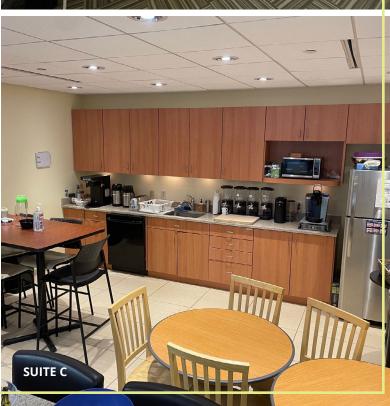

### **Premium Office Suites Available**

SUITE A: 4,093 RSF SUITE B: 2,271 RSF - 8,271 RSF | SUB-DIVISIBLE SUITE C: 7,945 RSF





#### **TWO BUILDING OFFICE PARK** totaling 124,275 SF: 209 Burlington Road: 60,000 SF 213 Burlington Road: 64,275 SF

#### SEVERAL ON-SITE RESTAURANTS including:

Panera Bread, Bamboo Gourmet, Tashan Indian, and The Melting Pot.

#### **CREATIVE OFFICE ENVIRONMENT** with access to:

Executive conference rooms, 48-seat stateof-the-art conference facility, and covered executive parking.









### 4,093 RSF Suite A















### FLOOR 2 SUITES B & C







7,945 RSF - Suite C









SHIGRILL

LOFT



95

## SURROUNDING AMENITIES

Convenient location & access to major roads and highways: 6 minutes to I-95 15 minutes to I-90 & I-495 25 minutes to Downtown Boston





**P** DoubleTree Hotel<sup>\*</sup>





# 209 BURLINGTON ROAD BEDFORD, MA

ALC:

# FOR MORE INFORMATION, PLEASE CONTACT:

**Tom Aitken** 

Sr Vice President +1 617.462.2789 tom.aitken@avisonyoung.com

Chris Reilly Sr Associate +1 781.956.8989 chris.reilly@avisonyoung.com

© 2024, Avison Young New England LLC. The information contained herein was obtained from sources which we deem reliable and, while thought to be correct, is not guaranteed by Avison Young and as such, cannot be warranted nor form any part of any future contract.