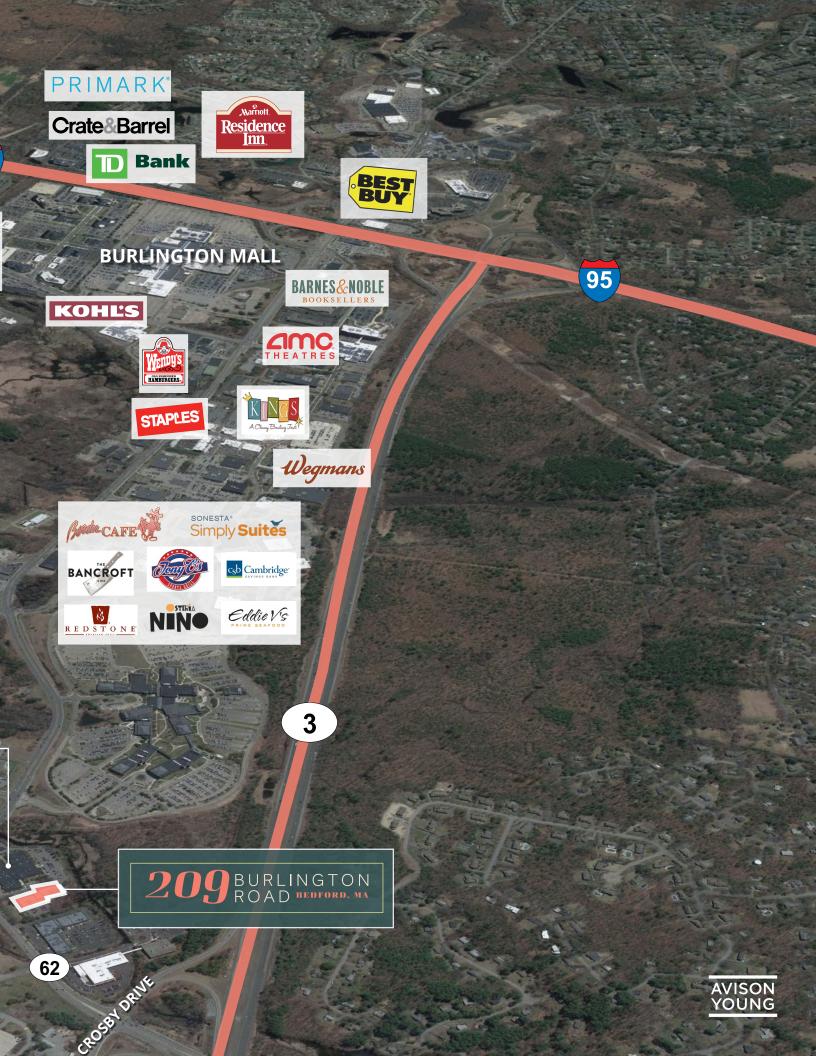

## SURROUNDING AMENITIES

Convenient location & access to major roads and highways: 6 minutes to I-95 15 minutes to I-90 & I-495 25 minutes to Downtown Boston

**P** DoubleTree Hotel<sup>\*</sup>

# 209 BURLINGTON ROAD BEDFORD, MA

ALC: