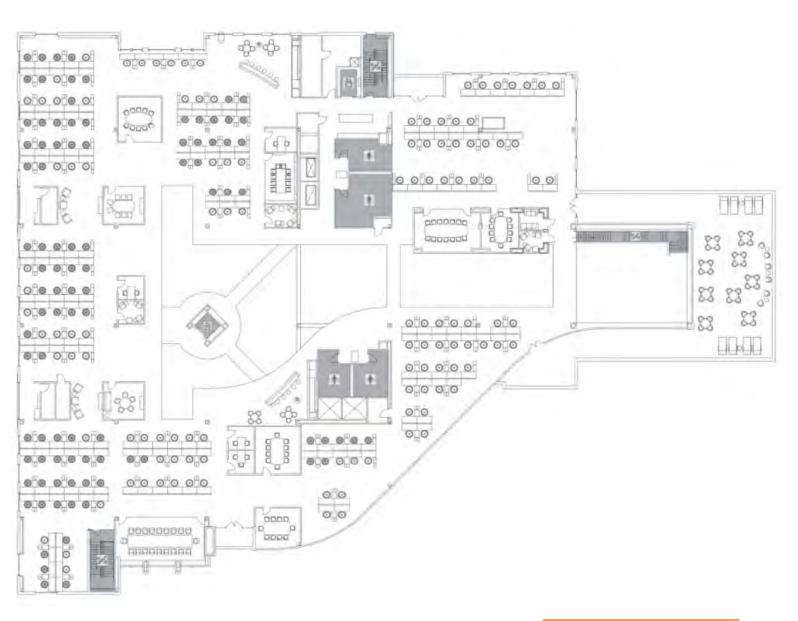

he North Carolina border.



### **BUILDING DETAILS**

Address: 1102 Red Ventures Drive, Fort Mill, SC

**Total Available Space:** 180,000 RSF - 45,000 RSF floor plates

Stories: 5

Parking: 1,200 space covered parking deck

**Year Constructed:** 2014

**Ceilings:** 10' with floor to ceiling windows

# BUILDING AMENITIES



CAFETERIA ON FLOOR TWO



GYM WITH CYCLING, YOGA, AND LOCKER ROOMS WITH SHOWERS



**SIX LANE BOWLING ALLEY** 



GLOBAL CONFERENCE ROOM WITH MICS AND 360° CAMERAS



OUTDOOR PATIO WITH FURNITURE, SUNSHADES, AND GAS FIRE PITS











HQ AND SIGNAGE OPPORTUNITY



FULLY FURNISHED



PREMIUM CAMPUS AMENITIES



PLENTIFUL PARKING



ABUNDANT
NATURAL LIGHT



EASY COMMUTING

### **FLOOR ONE**







### **FLOOR TWO**







### **FLOOR THREE**







### **FLOOR FOUR**







### **LOWER LEVEL**



















1102 Red Ventures Drive

## **LEASING TEAM**

#### **CHRIS SCHAAF**

704 299 3719 chris.schaaf@am.jll.com

#### **ROSS HOWARD**

336 456 5569 ross.howard@am.jll.com

#### **CHASE MONROE**

704 277 0232 chase.monroe@am.jll.com



Although information has been obtained from sources deemed reliable, JLL does not make any guarantees, warranties or representations, express or implied, as to the completeness or accuracy as to the information contained herein. Any projections, opinions, assumptions or estimates used are for example only. There may be differences between projected and actual results, and those differences may be material. JLL does not accept any liability for any loss or damage suffered by any party resulting from reliance on this infor