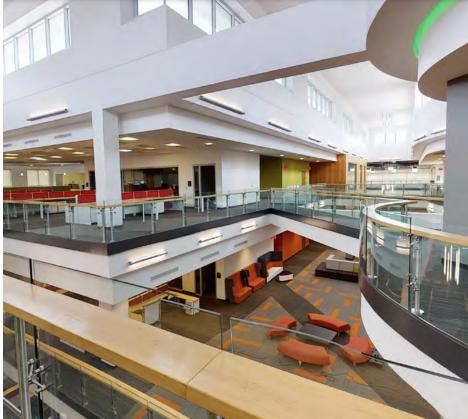

#### **PROPERTY OVERVIEW**

1102 Red Ventures Drive is a 180,000-squarefoot office with 4 floors plus a basement level.

1102 Red Ventures Drive is an 180,000-square-foot true headquarters office project with a highly customized design – an inspiring, future-focused work space for established innovation firms. With over 40,000 SF dedicated solely to amenity space, including, but not limited to, a bowling alley, cafeteria, and beer garden, the building will allow any occupier to firmly establish a culture around live, work, play, stay. The LEED® certified building stands tall with 5 interconnected floors, situated adjacent to a covered structure offering 1,200 parking stalls. With furniture, fixtures, and equipment in place, this offering is a true plug and play headquarters opportunity in the affluent Fort Mill area of South Carolina and only one mile south of the North Carolina border.

# BUILDING AMENITIES

CAFETERIA ON FLOOR TWO

GYM WITH CYCLING, YOGA, AND LOCKER ROOMS WITH SHOWERS

**SIX LANE BOWLING ALLEY** 

GLOBAL CONFERENCE ROOM WITH MICS AND 360° CAMERAS

OUTDOOR PATIO WITH FURNITURE, SUNSHADES, AND GAS FIRE PITS