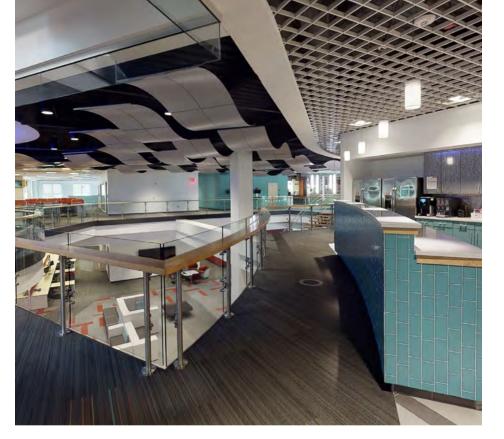

# BUILDING AMENITIES

CAFETERIA ON FLOOR TWO

GYM WITH CYCLING, YOGA, AND LOCKER ROOMS WITH SHOWERS

**SIX LANE BOWLING ALLEY** 

GLOBAL CONFERENCE ROOM WITH MICS AND 360° CAMERAS

OUTDOOR PATIO WITH FURNITURE, SUNSHADES, AND GAS FIRE PITS