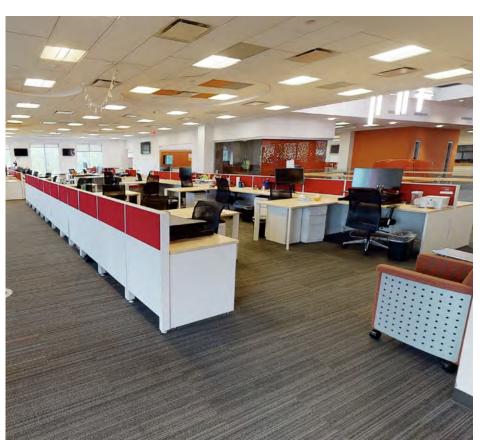

#### **PROPERTY OVERVIEW**

1102 Red Ventures Drive is a 180,000-squarefoot office with 4 floors plus a basement level.

1102 Red Ventures Drive is an 180,000-square-foot true headquarters office project with a highly customized design – an inspiring, future-focused work space for established innovation firms. With over 40,000 SF dedicated solely to amenity space, including, but not limited to, a bowling alley, cafeteria, and beer garden, the building will allow any occupier to firmly establish a culture around live, work, play, stay. The LEED® certified building stands tall with 5 interconnected floors, situated adjacent to a covered structure offering 1,200 parking stalls. With furniture, fixtures, and equipment in place, this offering is a true plug and play headquarters opportunity in the affluent Fort Mill area of South Carolina and only one mile south of the North Carolina border.

### **BUILDING DETAILS**

Address: 1102 Red Ventures Drive, Fort Mill, SC

**Total Available Space:** 180,000 RSF - 45,000 RSF floor plates

Stories: 5

Parking: 1,200 space covered parking deck

**Year Constructed:** 2014