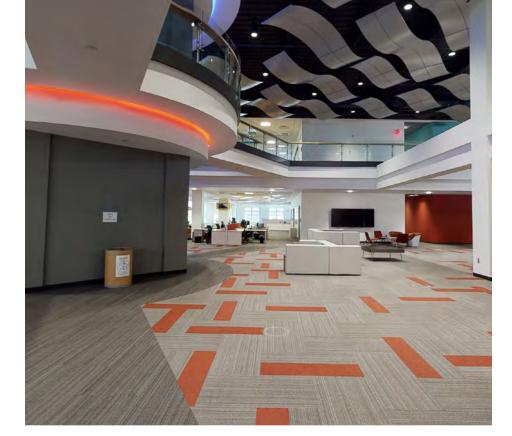

#### **PROPERTY OVERVIEW**

1102 Red Ventures Drive is a 180,000-squarefoot office with 4 floors plus a basement level.

1102 Red Ventures Drive is an 180,000-square-foot true headquarters office project with a highly customized design – an inspiring, future-focused work space for established innovation firms. With over 40,000 SF dedicated solely to amenity space, including, but not limited to, a bowling alley, cafeteria, and beer garden, the building will allow any occupier to firmly establish a culture around live, work, play, stay. The LEED® certified building stands tall with 5 interconnected floors, situated adjacent to a covered structure offering 1,200 parking stalls. With furniture, fixtures, and equipment in place, this offering is a true plug and play headquarters opportunity in the affluent Fort Mill area of South Carolina and only one mile south of the North Carolina border.