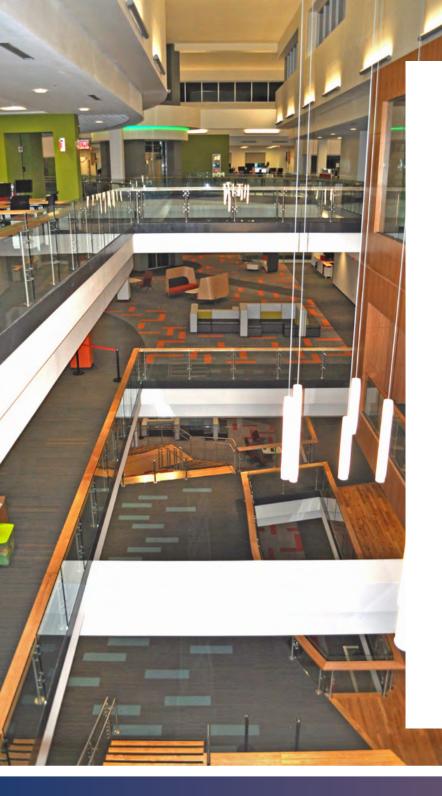

#### **PROPERTY OVERVIEW**

1102 Red Ventures Drive is a 180,000-squarefoot office with 4 floors plus a basement level.

1102 Red Ventures Drive is an 180,000-square-foot true headquarters office project with a highly customized design – an inspiring, future-focused work space for established innovation firms. With over 40,000 SF dedicated solely to amenity space, including, but not limited to, a bowling alley, cafeteria, and beer garden, the building will allow any occupier to firmly establish a culture around live, work, play, stay. The LEED® certified building stands tall with 5 interconnected floors, situated adjacent to a covered structure offering 1,200 parking stalls. With furniture, fixtures, and equipment in place, this offering is a true plug and play headquarters opportunity in the affluent Fort Mill area of South Carolina and only one mile south of the North Carolina border.

# BUILDING AMENITIES

CAFETERIA ON FLOOR TWO

GYM WITH CYCLING, YOGA, AND LOCKER ROOMS WITH SHOWERS

**SIX LANE BOWLING ALLEY** 

GLOBAL CONFERENCE ROOM WITH MICS AND 360° CAMERAS

OUTDOOR PATIO WITH FURNITURE, SUNSHADES, AND GAS FIRE PITS