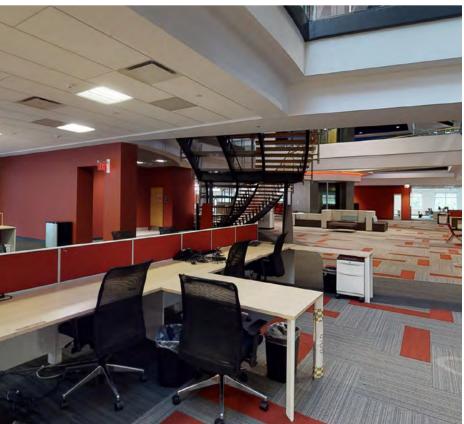

the affluent Fort Mill area of South Carolina and only one mile south of the North Carolina border.



### **BUILDING DETAILS**

Address: 1102 Red Ventures Drive, Fort Mill, SC

**Total Available Space:** 180,000 RSF - 45,000 RSF floor plates

Stories: 5

Parking: 1,200 space covered parking deck

**Year Constructed:** 2014

**Ceilings:** 10' with floor to ceiling windows

# BUILDING AMENITIES



CAFETERIA ON FLOOR TWO



GYM WITH CYCLING, YOGA, AND LOCKER ROOMS WITH SHOWERS



**SIX LANE BOWLING ALLEY** 



GLOBAL CONFERENCE ROOM WITH MICS AND 360° CAMERAS



OUTDOOR PATIO WITH FURNITURE, SUNSHADES, AND GAS FIRE PITS











HQ AND SIGNAGE OPPORTUNITY



FULLY FURNISHED



PREMIUM CAMPUS AMENITIES



PLENTIFUL PARKING



ABUNDANT
NATURAL LIGHT



EASY COMMUTING

### **FLOOR ONE**







### **FLOOR TWO**







### **FLOOR THREE**







### **FLOOR FOUR**







### **LOWER LEVEL**



















1102 Red Ventures Drive

## **LEASING TEAM**

#### **CHRIS SCHAAF**

704 299 3719 chris.schaaf@am.jll.com

#### **ROSS HOWARD**

336 456 5569 ross.howard@am.jll.com

#### **CHASE MONROE**

704 277 0232 chase.monroe@am.jll.com



Although information has been obtained from sources deemed reliable, JLL does not make any guarantees, warranties or representations, express or implied, as to the completeness or accuracy as to the information contained herein. Any projections, opinions, assumptions or estimates used are for example only. There may be differences between projected and actual results, and those differences may be material. JLL does not accept any liability for any