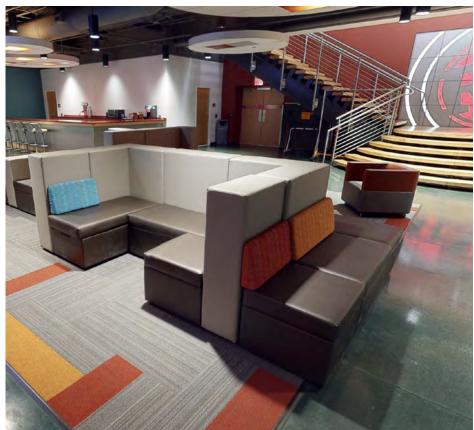

# BUILDING AMENITIES

CAFETERIA ON FLOOR TWO

GYM WITH CYCLING, YOGA, AND LOCKER ROOMS WITH SHOWERS

**SIX LANE BOWLING ALLEY** 

GLOBAL CONFERENCE ROOM WITH MICS AND 360° CAMERAS

OUTDOOR PATIO WITH FURNITURE, SUNSHADES, AND GAS FIRE PITS

HQ AND SIGNAGE OPPORTUNITY

FULLY FURNISHED

PREMIUM CAMPUS AMENITIES

PLENTIFUL PARKING

ABUNDANT
NATURAL LIGHT

EASY COMMUTING