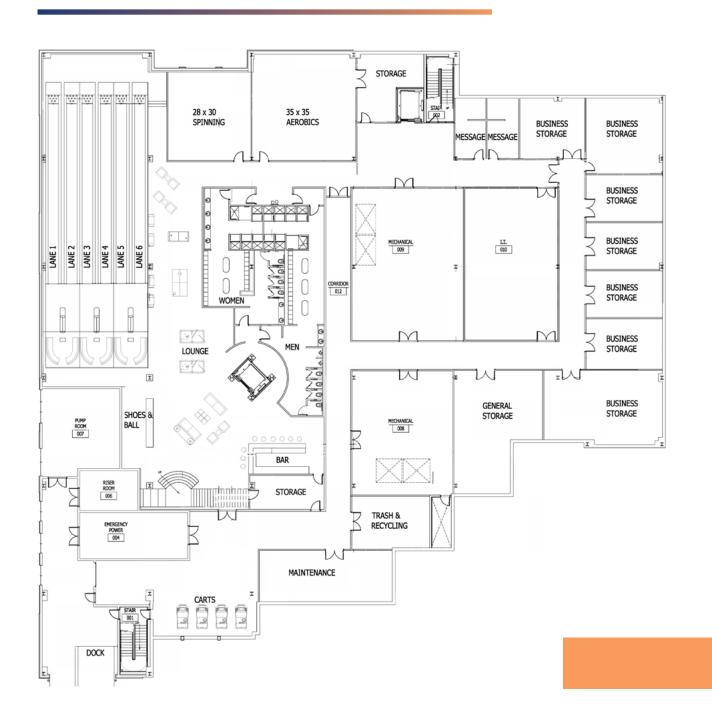

### **BUILDING DETAILS**

Address: 1102 Red Ventures Drive, Fort Mill, SC

**Total Available Space:** 180,000 RSF - 45,000 RSF floor plates

Stories: 5

Parking: 1,200 space covered parking deck

**Year Constructed:** 2014

**Ceilings:** 10' with floor to ceiling windows

# BUILDING AMENITIES



CAFETERIA ON FLOOR TWO



GYM WITH CYCLING, YOGA, AND LOCKER ROOMS WITH SHOWERS



**SIX LANE BOWLING ALLEY** 



GLOBAL CONFERENCE ROOM WITH MICS AND 360° CAMERAS



OUTDOOR PATIO WITH FURNITURE, SUNSHADES, AND GAS FIRE PITS











HQ AND SIGNAGE OPPORTUNITY



FULLY FURNISHED



PREMIUM CAMPUS AMENITIES



PLENTIFUL PARKING



ABUNDANT
NATURAL LIGHT



EASY COMMUTING

### **FLOOR ONE**







### **FLOOR TWO**







### **FLOOR THREE**







### **FLOOR FOUR**







### **LOWER LEVEL**



















1102 Red Ventures Drive

## **LEASING TEAM**

#### **CHRIS SCHAAF**

704 299 3719 chris.schaaf@am.jll.com

#### **ROSS HOWARD**

336 456 5569 ross.howard@am.jll.com

#### **CHASE MONROE**

704 277 0232 chase.monroe@am.jll.com



Although information has been obtained from sources deemed reliable, JLL does not make any guarantees, warranties or representations, express or implied, as to the completeness or accuracy as to the information contained herein. Any projections, opinions, assumptions or estimates used are for example only. There may be differences between projected and actual results, and those differences may be material. JLL does not accept any liability for any loss or damage suffered by any party resulting from reliance on this information. If the recipient of