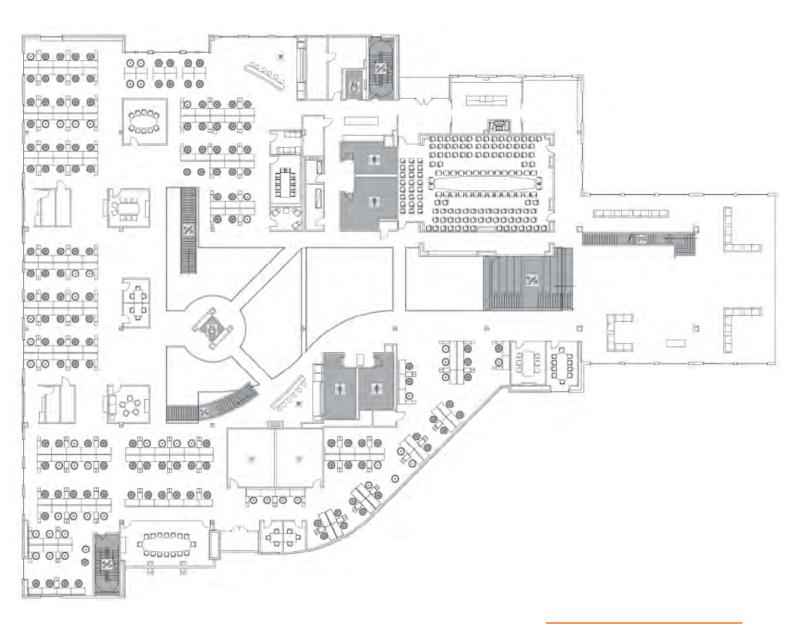

d only one mile south of the North Carolina border.



### **BUILDING DETAILS**

Address: 1102 Red Ventures Drive, Fort Mill, SC

**Total Available Space:** 180,000 RSF - 45,000 RSF floor plates

Stories: 5

Parking: 1,200 space covered parking deck

**Year Constructed:** 2014

**Ceilings:** 10' with floor to ceiling windows

# BUILDING AMENITIES



CAFETERIA ON FLOOR TWO



GYM WITH CYCLING, YOGA, AND LOCKER ROOMS WITH SHOWERS



**SIX LANE BOWLING ALLEY** 



GLOBAL CONFERENCE ROOM WITH MICS AND 360° CAMERAS



OUTDOOR PATIO WITH FURNITURE, SUNSHADES, AND GAS FIRE PITS











HQ AND SIGNAGE OPPORTUNITY



FULLY FURNISHED



PREMIUM CAMPUS AMENITIES



PLENTIFUL PARKING



ABUNDANT
NATURAL LIGHT



EASY COMMUTING

### **FLOOR ONE**







### **FLOOR TWO**







### **FLOOR THREE**







### **FLOOR FOUR**







### **LOWER LEVEL**



















1102 Red Ventures Drive

## **LEASING TEAM**

#### **CHRIS SCHAAF**

704 299 3719 chris.schaaf@am.jll.com

#### **ROSS HOWARD**

336 456 5569 ross.howard@am.jll.com

#### **CHASE MONROE**

704 277 0232 chase.monroe@am.jll.com



Although information has been obtained from sources deemed reliable, JLL does not make any guarantees, warranties or representations, express or implied, as to the completeness or accuracy as to the information contained herein. Any projections, opinions, assumptions or estimates used are for example only. There may be differences between projected and actual results, and those differences may be material. JLL does not accept any liability for any loss or damage suffered by any party resulting f