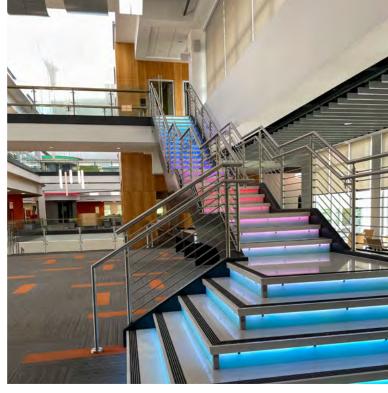

#### **PROPERTY OVERVIEW**

1102 Red Ventures Drive is a 180,000-squarefoot office with 4 floors plus a basement level.

1102 Red Ventures Drive is an 180,000-square-foot true headquarters office project with a highly customized design – an inspiring, future-focused work space for established innovation firms. With over 40,000 SF dedicated solely to amenity space, including, but not limited to, a bowling alley, cafeteria, and beer garden, the building will allow any occupier to firmly establish a culture around live, work, play, stay. The LEED® certified building stands tall with 5 interconnected floors, situated adjacent to a covered structure offering 1,200 parking stalls. With furniture, fixtures, and equipment in place, this offering is a true plug and play headquarters opportunity in the affluent Fort Mill area of South Carolina and only one mile south of the North Carolina border.

HQ AND SIGNAGE OPPORTUNITY

FULLY FURNISHED

PREMIUM CAMPUS AMENITIES

PLENTIFUL PARKING

ABUNDANT
NATURAL LIGHT

EASY COMMUTING