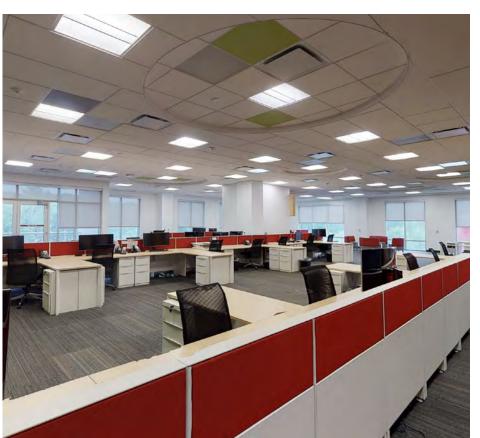

### **BUILDING DETAILS**

Address: 1102 Red Ventures Drive, Fort Mill, SC

**Total Available Space:** 180,000 RSF - 45,000 RSF floor plates

Stories: 5

Parking: 1,200 space covered parking deck

**Year Constructed:** 2014

**Ceilings:** 10' with floor to ceiling windows