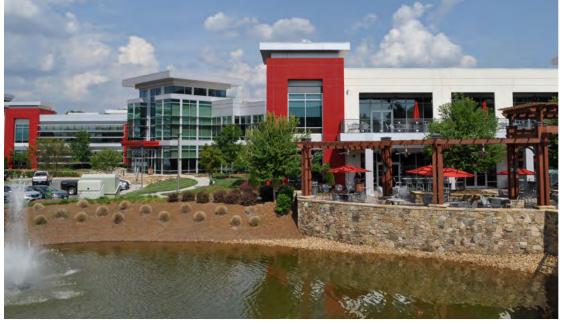

#### **PROPERTY OVERVIEW**

1102 Red Ventures Drive is a 180,000-squarefoot office with 4 floors plus a basement level.

1102 Red Ventures Drive is an 180,000-square-foot true headquarters office project with a highly customized design – an inspiring, future-focused work space for established innovation firms. With over 40,000 SF dedicated solely to amenity space, including, but not limited to, a bowling alley, cafeteria, and beer garden, the building will allow any occupier to firmly establish a culture around live, work, play, stay. The LEED® certified building stands tall with 5 interconnected floors, situated adjacent to a covered structure offering 1,200 parking stalls. With furniture, fixtures, and equipment in place, this offering is a true plug and play headquarters opportunity in the affluent Fort Mill area of South Carolina and only one mile south of the North Carolina border.

# BUILDING AMENITIES

CAFETERIA ON FLOOR TWO

GYM WITH CYCLING, YOGA, AND LOCKER ROOMS WITH SHOWERS

**SIX LANE BOWLING ALLEY** 

GLOBAL CONFERENCE ROOM WITH MICS AND 360° CAMERAS

OUTDOOR PATIO WITH FURNITURE, SUNSHADES, AND GAS FIRE PITS