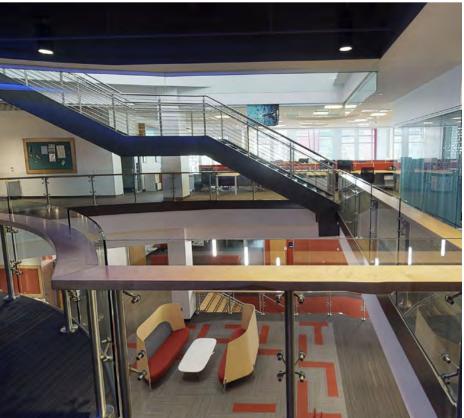

ea of South Carolina and only one mile south of the North Carolina border.



### **BUILDING DETAILS**

Address: 1102 Red Ventures Drive, Fort Mill, SC

**Total Available Space:** 180,000 RSF - 45,000 RSF floor plates

Stories: 5

Parking: 1,200 space covered parking deck

**Year Constructed:** 2014

**Ceilings:** 10' with floor to ceiling windows

# BUILDING AMENITIES



CAFETERIA ON FLOOR TWO



GYM WITH CYCLING, YOGA, AND LOCKER ROOMS WITH SHOWERS



**SIX LANE BOWLING ALLEY** 



GLOBAL CONFERENCE ROOM WITH MICS AND 360° CAMERAS



OUTDOOR PATIO WITH FURNITURE, SUNSHADES, AND GAS FIRE PITS











HQ AND SIGNAGE OPPORTUNITY



FULLY FURNISHED



PREMIUM CAMPUS AMENITIES



PLENTIFUL PARKING



ABUNDANT
NATURAL LIGHT



EASY COMMUTING

### **FLOOR ONE**







### **FLOOR TWO**







### **FLOOR THREE**







### **FLOOR FOUR**







### **LOWER LEVEL**



















1102 Red Ventures Drive

## **LEASING TEAM**

#### **CHRIS SCHAAF**

704 299 3719 chris.schaaf@am.jll.com

#### **ROSS HOWARD**

336 456 5569 ross.howard@am.jll.com

#### **CHASE MONROE**

704 277 0232 chase.monroe@am.jll.com



Although information has been obtained from sources deemed reliable, JLL does not make any guarantees, warranties or representations, express or implied, as to the completeness or accuracy as to the information contained herein. Any projections, opinions, assumptions or estimates used are for example only. There may be differences between projected and actual results, and those differences may be material. JLL does not accept any liability for any loss or damage suffered b