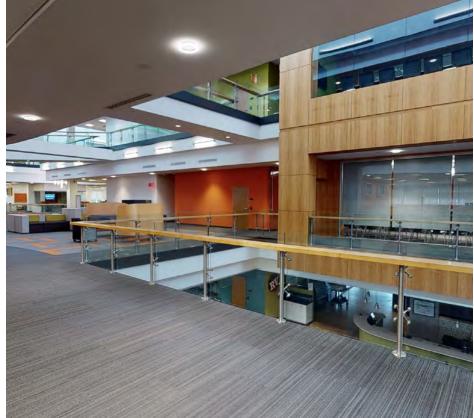

#### **PROPERTY OVERVIEW**

1102 Red Ventures Drive is a 180,000-squarefoot office with 4 floors plus a basement level.

1102 Red Ventures Drive is an 180,000-square-foot true headquarters office project with a highly customized design – an inspiring, future-focused work space for established innovation firms. With over 40,000 SF dedicated solely to amenity space, including, but not limited to, a bowling alley, cafeteria, and beer garden, the building will allow any occupier to firmly establish a culture around live, work, play, stay. The LEED® certified building stands tall with 5 interconnected floors, situated adjacent to a covered structure offering 1,200 parking stalls. With furniture, fixtures, and equipment in place, this offering is a true plug and play headquarters opportunity in the affluent Fort Mill area of South Carolina and only one mile south of the North Carolina border.

# BUILDING AMENITIES

CAFETERIA ON FLOOR TWO

GYM WITH CYCLING, YOGA, AND LOCKER ROOMS WITH SHOWERS

**SIX LANE BOWLING ALLEY** 

GLOBAL CONFERENCE ROOM WITH MICS AND 360° CAMERAS

OUTDOOR PATIO WITH FURNITURE, SUNSHADES, AND GAS FIRE PITS