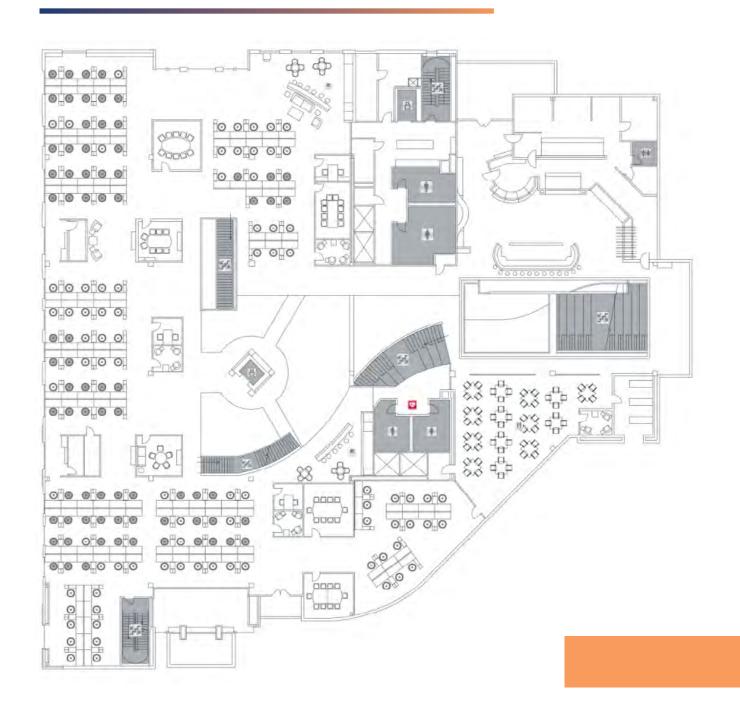

l area of South Carolina and only one mile south of the North Carolina border.



### **BUILDING DETAILS**

Address: 1102 Red Ventures Drive, Fort Mill, SC

**Total Available Space:** 180,000 RSF - 45,000 RSF floor plates

Stories: 5

Parking: 1,200 space covered parking deck

**Year Constructed:** 2014

**Ceilings:** 10' with floor to ceiling windows

# BUILDING AMENITIES



CAFETERIA ON FLOOR TWO



GYM WITH CYCLING, YOGA, AND LOCKER ROOMS WITH SHOWERS



**SIX LANE BOWLING ALLEY** 



GLOBAL CONFERENCE ROOM WITH MICS AND 360° CAMERAS



OUTDOOR PATIO WITH FURNITURE, SUNSHADES, AND GAS FIRE PITS











HQ AND SIGNAGE OPPORTUNITY



FULLY FURNISHED



PREMIUM CAMPUS AMENITIES



PLENTIFUL PARKING



ABUNDANT
NATURAL LIGHT



EASY COMMUTING

### **FLOOR ONE**







### **FLOOR TWO**







### **FLOOR THREE**







### **FLOOR FOUR**







### **LOWER LEVEL**



















1102 Red Ventures Drive

## **LEASING TEAM**

#### **CHRIS SCHAAF**

704 299 3719 chris.schaaf@am.jll.com

#### **ROSS HOWARD**

336 456 5569 ross.howard@am.jll.com

#### **CHASE MONROE**

704 277 0232 chase.monroe@am.jll.com



Although information has been obtained from sources deemed reliable, JLL does not make any guarantees, warranties or representations, express or implied, as to the completeness or accuracy as to the information contained herein. Any projections, opinions, assumptions or estimates used are for example only. There may be differences between projected and actual results, and those differences may be material. JLL does not accept any liability for any loss or damage suffer