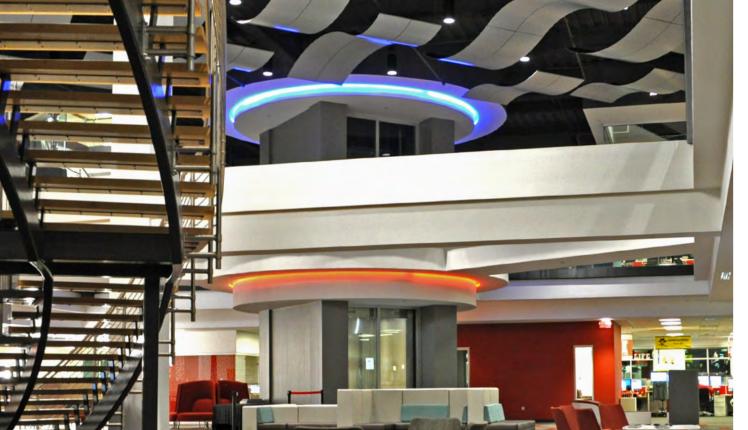

#### **PROPERTY OVERVIEW**

1102 Red Ventures Drive is a 180,000-squarefoot office with 4 floors plus a basement level.

1102 Red Ventures Drive is an 180,000-square-foot true headquarters office project with a highly customized design – an inspiring, future-focused work space for established innovation firms. With over 40,000 SF dedicated solely to amenity space, including, but not limited to, a bowling alley, cafeteria, and beer garden, the building will allow any occupier to firmly establish a culture around live, work, play, stay. The LEED® certified building stands tall with 5 interconnected floors, situated adjacent to a covered structure offering 1,200 parking stalls. With furniture, fixtures, and equipment in place, this offering is a true plug and play headquarters opportunity in the affluent Fort Mill area of South Carolina and only one mile south of the North Carolina border.

HQ AND SIGNAGE OPPORTUNITY

FULLY FURNISHED

PREMIUM CAMPUS AMENITIES

PLENTIFUL PARKING

ABUNDANT
NATURAL LIGHT

EASY COMMUTING