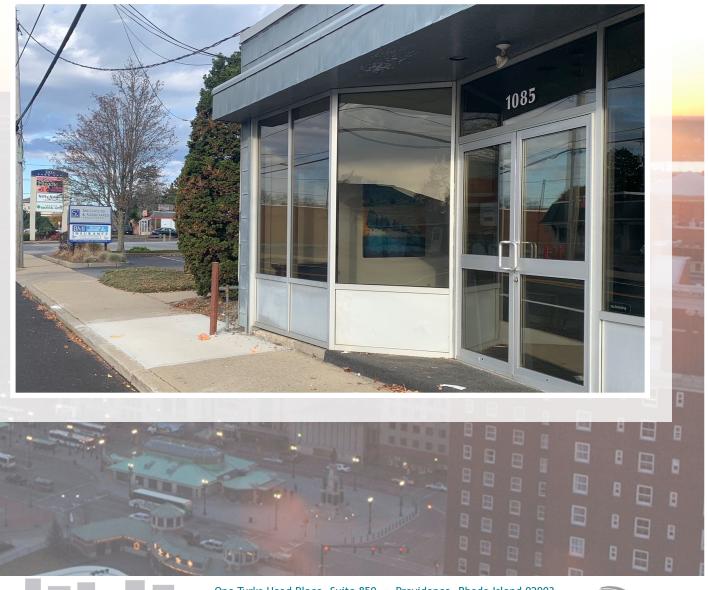

### OFFICE FOR LEASE

## 1085 PARK AVENUE CRANSTON - RHODE ISLAND

One Turks Head Place, Suite 850 • Providence, Rhode Island 02903 T: 401.331.9300 • F: 401.331.9306 • www.sreari.com

#### **PROPERTY DETAILS**

- 1,422± Square Feet
- Ideal for Office or Service Use
- Large Display Windows
- Mostly Open Plan
- Conference Room
- Private Restroom

- Building & Parking Signage
- Landlord on Site
- Just West of Park Avenue & Reservoir (RT-2) Intersection
- Quick to RT-10 & I-95
- Ample Local Amenities