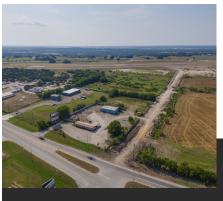

Premium commercial property located on the corner of US Hwy 377 and Archer Court. Joins Granbury Regional Airport and offers the perfect location for your business dream. Fully fenced with gated entrance. Existing shop and accessory building prime for redevelopment. Fair condition, 18 x 15 office building with 5 offices, 1 bath and a 40 x 52 shop with partial concrete floor.

## Commercial

2500 W US HWY 377 Granbury, TX 76049

**PURCHASE PRICE:** \$2,500,000.00

Land Size: 2.68 Acres Property Size: 1,900 Sq. Ft. **Year Built: 1975** 

©Copyright 2011-2023 CRE Tech, Inc. All Rights Reserved...