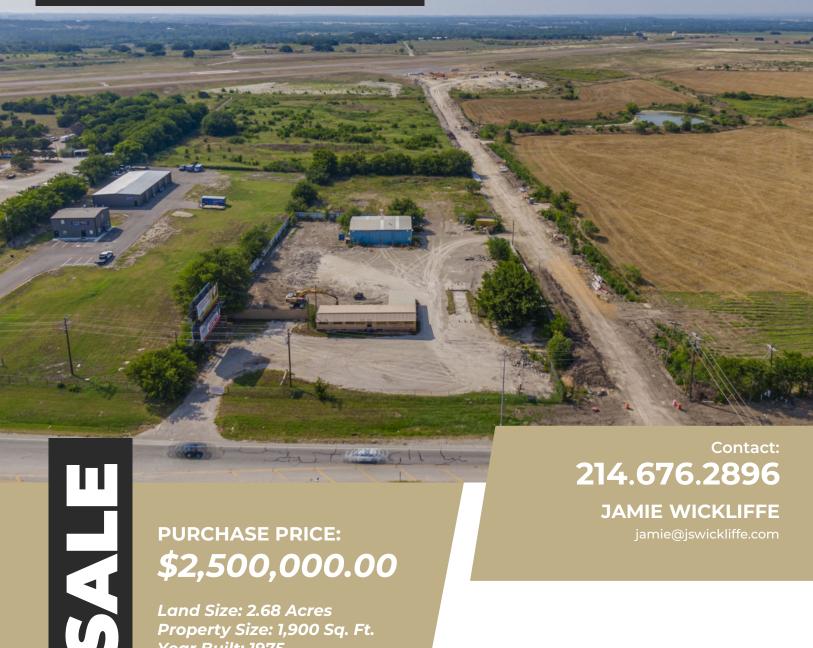

Premium commercial property located on the corner of US Hwy 377 and Archer Court. Joins Granbury Regional Airport and offers the perfect location for your business dream. Fully fenced with gated entrance. Existing shop and accessory building prime for redevelopment. Fair condition, 18 x 15 office building with 5 offices, 1 bath and a 40 x 52 shop with partial concrete floor.

## Commercial

2500 W US HWY 377 Granbury, TX 76049

**PURCHASE PRICE:** \$2,500,000.00

Land Size: 2.68 Acres Property Size: 1,900 Sq. Ft. **Year Built: 1975** 

©Copyright 2011-2023 CRE Tech, Inc. All Rights Reserved...