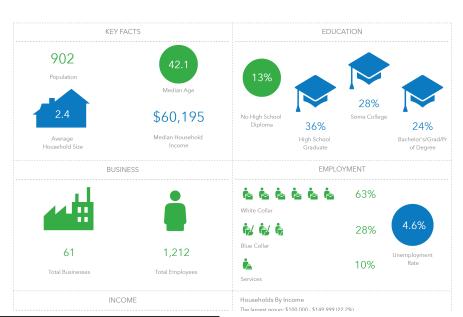

Premium commercial property located on the corner of US Hwy 377 and Archer Court. Joins Granbury Regional Airport and offers the perfect location for your business dream. Fully fenced with gated entrance. Existing shop and accessory building prime for redevelopment. Fair condition, 18 x 15 office building with 5 offices, 1 bath and a 40 x 52 shop with partial concrete floor.

## Commercial

2500 W US HWY 377 Granbury, TX 76049

**PURCHASE PRICE:** \$2,500,000.00

Land Size: 2.68 Acres Property Size: 1,900 Sq. Ft. **Year Built: 1975** 

©Copyright 2011-2023 CRE Tech, Inc. All Rights Reserved...