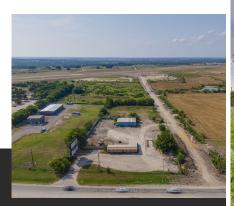

Premium commercial property located on the corner of US Hwy 377 and Archer Court. Joins Granbury Regional Airport and offers the perfect location for your business dream. Fully fenced with gated entrance. Existing shop and accessory building prime for redevelopment. Fair condition, 18 x 15 office building with 5 offices, 1 bath and a 40 x 52 shop with partial concrete floor.

## Commercial

2500 W US HWY 377 Granbury, TX 76049

**PURCHASE PRICE:** \$2,500,000.00

Land Size: 2.68 Acres Property Size: 1,900 Sq. Ft. **Year Built: 1975** 

©Copyright 2011-2023 CRE Tech, Inc. All Rights Reserved...