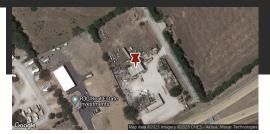

Premium commercial property located on the corner of US Hwy 377 and Archer Court. Joins Granbury Regional Airport and offers the perfect location for your business dream. Fully fenced with gated entrance. Existing shop and accessory building prime for redevelopment. Fair condition, 18 x 15 office building with 5 offices, 1 bath and a 40 x 52 shop with partial concrete floor.

## Commercial

2500 W US HWY 377 Granbury, TX 76049

**PURCHASE PRICE:** \$2,500,000.00

Land Size: 2.68 Acres Property Size: 1,900 Sq. Ft. **Year Built: 1975** 

©Copyright 2011-2023 CRE Tech, Inc. All Rights Reserved...