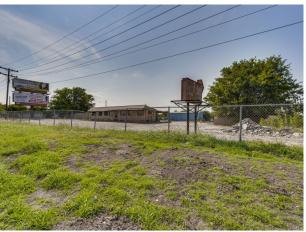

Premium commercial property located on the corner of US Hwy 377 and Archer Court. Joins Granbury Regional Airport and offers the perfect location for your business dream. Fully fenced with gated entrance. Existing shop and accessory building prime for redevelopment. Fair condition, 18 x 15 office building with 5 offices, 1 bath and a 40 x 52 shop with partial concrete floor.

## Commercial

2500 W US HWY 377 Granbury, TX 76049

**PURCHASE PRICE:** \$2,500,000.00

Land Size: 2.68 Acres Property Size: 1,900 Sq. Ft. **Year Built: 1975** 

©Copyright 2011-2023 CRE Tech, Inc. All Rights Reserved...