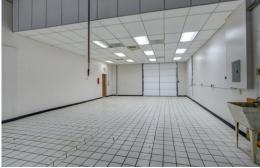

# PROPERTY DESCRIPTION

Great single story office warehouse building. Property has 9 private offices, kitchenette and is in move in condition. Warehouse area has mezzanine along with 2 overhead drive in doors that lead to a fully fenced storage yard. Property is in move in condition.

# PROPERTY AMENITIES

- Fully Fenced Storage Yard
- Mezzanine

- Kitchenette
- Move In Condition
- 9 Private Offices
- 2 Overhead Drive Ins