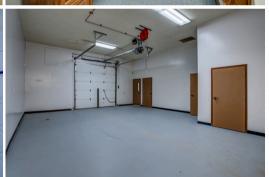

# PROPERTY DESCRIPTION

Great single story office warehouse building. Property has 9 private offices, kitchenette and is in move in condition. Warehouse area has mezzanine along with 2 overhead drive in doors that lead to a fully fenced storage yard. Property is in move in condition.

# PROPERTY AMENITIES

- Fully Fenced Storage Yard
- Mezzanine

- Kitchenette
- Move In Condition
- 9 Private Offices
- 2 Overhead Drive Ins