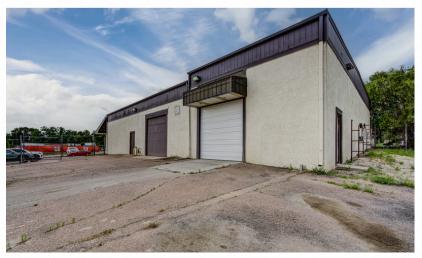

# PROPERTY DESCRIPTION

Great single story office warehouse building. Property has 9 private offices, kitchenette and is in move in condition. Warehouse area has mezzanine along with 2 overhead drive in doors that lead to a fully fenced storage yard. Property is in move in condition.

# PROPERTY AMENITIES

- Fully Fenced Storage Yard
- Mezzanine

- Kitchenette
- Move In Condition
- 9 Private Offices
- 2 Overhead Drive Ins