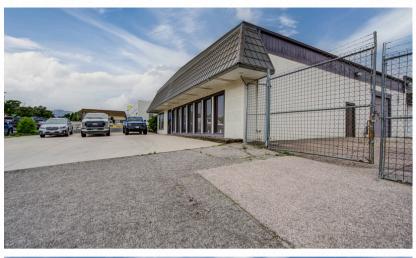

# PROPERTY DESCRIPTION

Great single story office warehouse building. Property has 9 private offices, kitchenette and is in move in condition. Warehouse area has mezzanine along with 2 overhead drive in doors that lead to a fully fenced storage yard. Property is in move in condition.

# PROPERTY AMENITIES

- Fully Fenced Storage Yard
- Mezzanine

- Kitchenette
- Move In Condition
- 9 Private Offices
- 2 Overhead Drive Ins