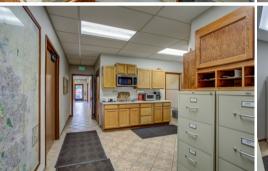

# PROPERTY DESCRIPTION

Great single story office warehouse building. Property has 9 private offices, kitchenette and is in move in condition. Warehouse area has mezzanine along with 2 overhead drive in doors that lead to a fully fenced storage yard. Property is in move in condition.

# PROPERTY AMENITIES

- Fully Fenced Storage Yard
- Mezzanine

- Kitchenette
- Move In Condition
- 9 Private Offices
- 2 Overhead Drive Ins