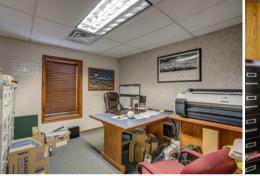

# PROPERTY DESCRIPTION

Great single story office warehouse building. Property has 9 private offices, kitchenette and is in move in condition. Warehouse area has mezzanine along with 2 overhead drive in doors that lead to a fully fenced storage yard. Property is in move in condition.

# PROPERTY AMENITIES

- Fully Fenced Storage Yard
- Mezzanine

- Kitchenette
- Move In Condition
- 9 Private Offices
- 2 Overhead Drive Ins