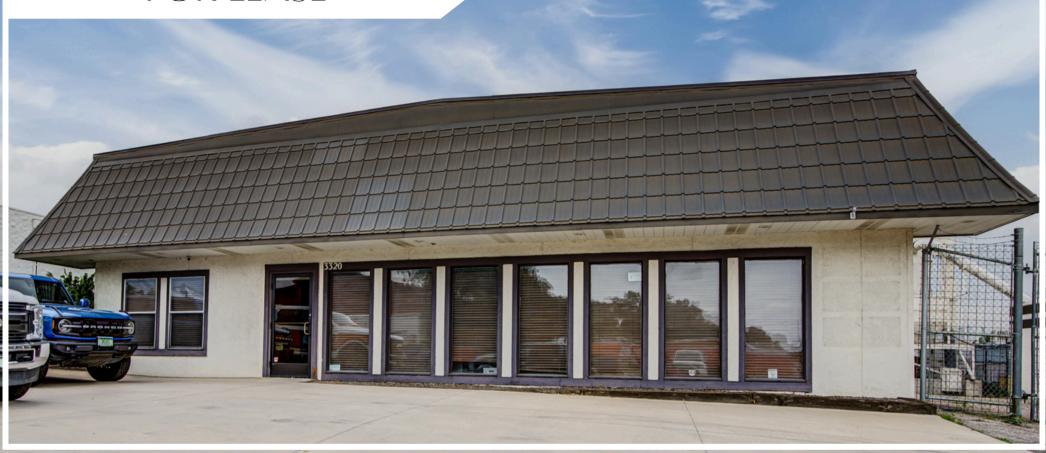

#### 3320 CHELTON LOOP S Colorado Springs, CO 80909

# PROPERTY HIGHLIGHTS

| Rent (SF/Yr):    | \$16.00 NNN          |  |
|------------------|----------------------|--|
| Space Available: | 4,040 SF             |  |
| Zoning:          | C6                   |  |
| Year Built:      | 1981                 |  |
| Offices:         | 9                    |  |
| Drive Ins:       | 2                    |  |
| Parking:         | 15 Spaces/3.71 Ratio |  |
|                  |                      |  |

# PROPERTY DESCRIPTION

Great single story office warehouse building. Property has 9 private offices, kitchenette and is in move in condition. Warehouse area has mezzanine along with 2 overhead drive in doors that lead to a fully fenced storage yard. Property is in move in condition.