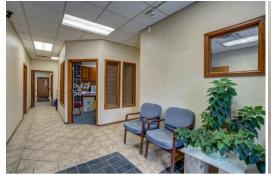

# PROPERTY DESCRIPTION

Great single story office warehouse building. Property has 9 private offices, kitchenette and is in move in condition. Warehouse area has mezzanine along with 2 overhead drive in doors that lead to a fully fenced storage yard. Property is in move in condition.

# PROPERTY AMENITIES

- Fully Fenced Storage Yard
- Mezzanine

- Kitchenette
- Move In Condition
- 9 Private Offices
- 2 Overhead Drive Ins