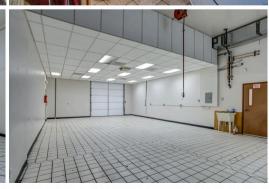

# PROPERTY DESCRIPTION

Great single story office warehouse building. Property has 9 private offices, kitchenette and is in move in condition. Warehouse area has mezzanine along with 2 overhead drive in doors that lead to a fully fenced storage yard. Property is in move in condition.

# PROPERTY AMENITIES

- Fully Fenced Storage Yard
- Mezzanine

- Kitchenette
- Move In Condition
- 9 Private Offices
- 2 Overhead Drive Ins