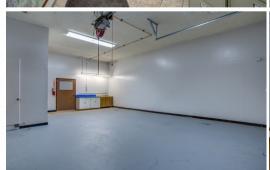

# PROPERTY DESCRIPTION

Great single story office warehouse building. Property has 9 private offices, kitchenette and is in move in condition. Warehouse area has mezzanine along with 2 overhead drive in doors that lead to a fully fenced storage yard. Property is in move in condition.

# PROPERTY AMENITIES

- Fully Fenced Storage Yard
- Mezzanine

- Kitchenette
- Move In Condition
- 9 Private Offices
- 2 Overhead Drive Ins