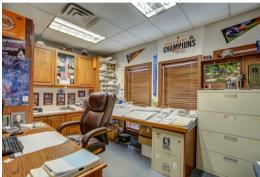

# PROPERTY DESCRIPTION

Great single story office warehouse building. Property has 9 private offices, kitchenette and is in move in condition. Warehouse area has mezzanine along with 2 overhead drive in doors that lead to a fully fenced storage yard. Property is in move in condition.

# PROPERTY AMENITIES

- Fully Fenced Storage Yard
- Mezzanine

- Kitchenette
- Move In Condition
- 9 Private Offices
- 2 Overhead Drive Ins