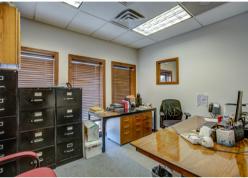

# PROPERTY DESCRIPTION

Great single story office warehouse building. Property has 9 private offices, kitchenette and is in move in condition. Warehouse area has mezzanine along with 2 overhead drive in doors that lead to a fully fenced storage yard. Property is in move in condition.

# PROPERTY AMENITIES

- Fully Fenced Storage Yard
- Mezzanine

- Kitchenette
- Move In Condition
- 9 Private Offices
- 2 Overhead Drive Ins