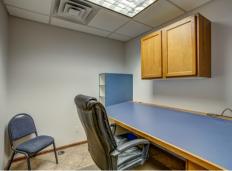

# PROPERTY DESCRIPTION

Great single story office warehouse building. Property has 9 private offices, kitchenette and is in move in condition. Warehouse area has mezzanine along with 2 overhead drive in doors that lead to a fully fenced storage yard. Property is in move in condition.

# PROPERTY AMENITIES

- Fully Fenced Storage Yard
- Mezzanine

- Kitchenette
- Move In Condition
- 9 Private Offices
- 2 Overhead Drive Ins