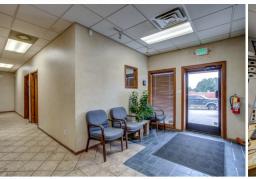

# PROPERTY DESCRIPTION

Great single story office warehouse building. Property has 9 private offices, kitchenette and is in move in condition. Warehouse area has mezzanine along with 2 overhead drive in doors that lead to a fully fenced storage yard. Property is in move in condition.

# PROPERTY AMENITIES

- Fully Fenced Storage Yard
- Mezzanine

- Kitchenette
- Move In Condition
- 9 Private Offices
- 2 Overhead Drive Ins