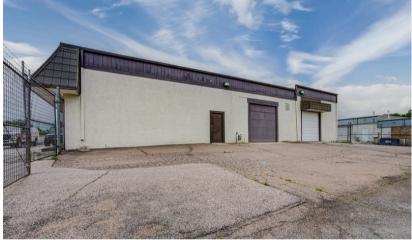

# PROPERTY DESCRIPTION

Great single story office warehouse building. Property has 9 private offices, kitchenette and is in move in condition. Warehouse area has mezzanine along with 2 overhead drive in doors that lead to a fully fenced storage yard. Property is in move in condition.

# PROPERTY AMENITIES

- Fully Fenced Storage Yard
- Mezzanine

- Kitchenette
- Move In Condition
- 9 Private Offices
- 2 Overhead Drive Ins