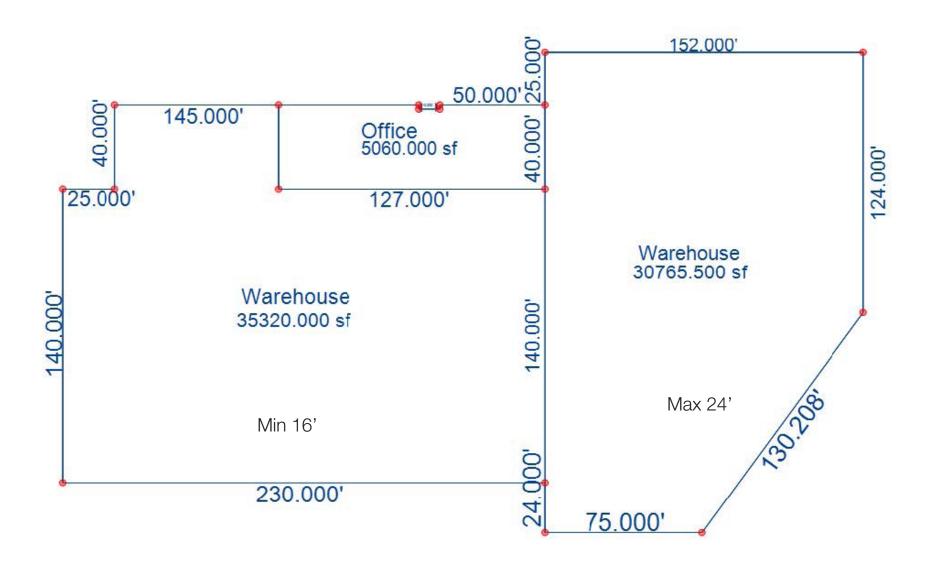

-------|
| For Lease  | 71,146± SF Distribution Warehouse in the West Columbia/Cayce submarket |
| Office     | 5,060± SF                                                              |
| Acreage    | 3.40± Acres                                                            |
| Location   | Located in the City limits of Cayce, SC                                |



#### PROPERTY HIGHLIGHTS

- Zoning: M-1: Light Industrial
- Year Built/Renovated: 1965 &1970; 2024
- Landlord Improvements Roof 2024
- South I-26 and I-77 Interchange; West -Interstate 20
- 2.7± Miles from the Columbia Metropolitan Airport; Driving time (5 minutes)
- Water/Sewer: City of Cayce
- Electricity/Natural Gas: Dominion Energy
- Clear Height: 16' 24'
- Loading Docks: 10
- Drive-in Doors: 1
- Sprinklers: Wet

## Floor Plan



## Survey



## Property Photos









### Points of Interest