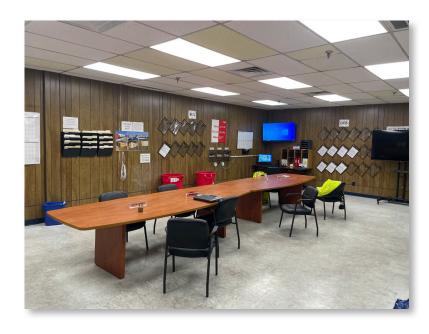

ribution Warehouse in the West Columbia/Cayce submarket |
| Office     | 5,060± SF                                                              |
| Acreage    | 3.40± Acres                                                            |
| Location   | Located in the City limits of Cayce, SC                                |



#### PROPERTY HIGHLIGHTS

- Zoning: M-1: Light Industrial
- Year Built/Renovated: 1965 &1970; 2024
- Landlord Improvements Roof 2024
- South I-26 and I-77 Interchange; West -Interstate 20
- 2.7± Miles from the Columbia Metropolitan Airport; Driving time (5 minutes)
- Water/Sewer: City of Cayce
- Electricity/Natural Gas: Dominion Energy
- Clear Height: 16' 24'
- Loading Docks: 10
- Drive-in Doors: 1
- Sprinklers: Wet

## Floor Plan



## Survey



## Property Photos









### Points of Interest