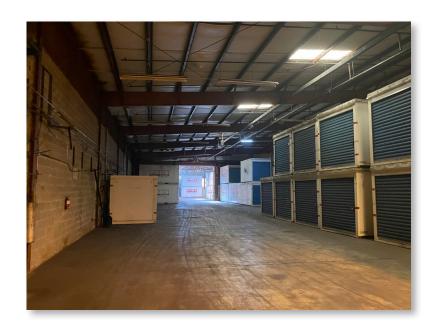

Distribution Warehouse in the West Columbia/Cayce submarket |
| Office     | 5,060± SF                                                              |
| Acreage    | 3.40± Acres                                                            |
| Location   | Located in the City limits of Cayce, SC                                |



#### PROPERTY HIGHLIGHTS

- Zoning: M-1: Light Industrial
- Year Built/Renovated: 1965 &1970; 2024
- Landlord Improvements Roof 2024
- South I-26 and I-77 Interchange; West -Interstate 20
- 2.7± Miles from the Columbia Metropolitan Airport; Driving time (5 minutes)
- Water/Sewer: City of Cayce
- Electricity/Natural Gas: Dominion Energy
- Clear Height: 16' 24'
- Loading Docks: 10
- Drive-in Doors: 1
- Sprinklers: Wet

## Floor Plan



## Survey



## Property Photos









### Points of Interest