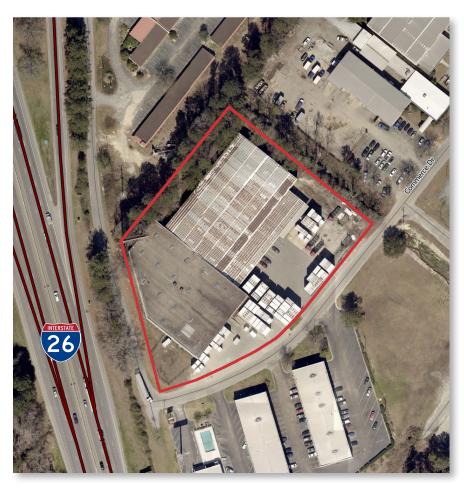

HOUSE | \$6.00/SF, NNN



# **N**AlColumbia

# **2118 & 2120 Commerce Drive**Cayce, SC

John Gregory, P.E., CCIM 803.873.1883 jegregory@naicolumbia.com Bill Lamar 803.960.6090 blamar@naicolumbia.com Tristan Lee 336.870.8928 tlee@naicolumbia.com

## **Property Summary**

| Lease Rate | \$6.00/SF, NNN                                                         |
|------------|------------------------------------------------------------------------|
| For Lease  | 71,146± SF Distribution Warehouse in the West Columbia/Cayce submarket |
| Office     | 5,060± SF                                                              |
| Acreage    | 3.40± Acres                                                            |
| Location   | Located in the City limits of Cayce, SC                                |



#### PROPERTY HIGHLIGHTS

- Zoning: M-1: Light Industrial
- Year Built/Renovated: 1965 &1970; 2024
- Landlord Improvements Roof 2024
- South I-26 and I-77 Interchange; West -Interstate 20
- 2.7± Miles from the Columbia Metropolitan Airport; Driving time (5 minutes)
- Water/Sewer: City of Cayce
- Electricity/Natural Gas: Dominion Energy
- Clear Height: 16' 24'
- Loading Docks: 10
- Drive-in Doors: 1
- Sprinklers: Wet

## Floor Plan



## Survey



## Property Photos









### Points of Interest