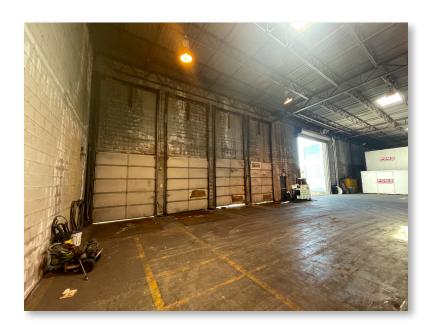

bution Warehouse in the West Columbia/Cayce submarket |
| Office     | 5,060± SF                                                              |
| Acreage    | 3.40± Acres                                                            |
| Location   | Located in the City limits of Cayce, SC                                |



#### PROPERTY HIGHLIGHTS

- Zoning: M-1: Light Industrial
- Year Built/Renovated: 1965 &1970; 2024
- Landlord Improvements Roof 2024
- South I-26 and I-77 Interchange; West -Interstate 20
- 2.7± Miles from the Columbia Metropolitan Airport; Driving time (5 minutes)
- Water/Sewer: City of Cayce
- Electricity/Natural Gas: Dominion Energy
- Clear Height: 16' 24'
- Loading Docks: 10
- Drive-in Doors: 1
- Sprinklers: Wet

## Floor Plan



## Survey



## Property Photos









### Points of Interest