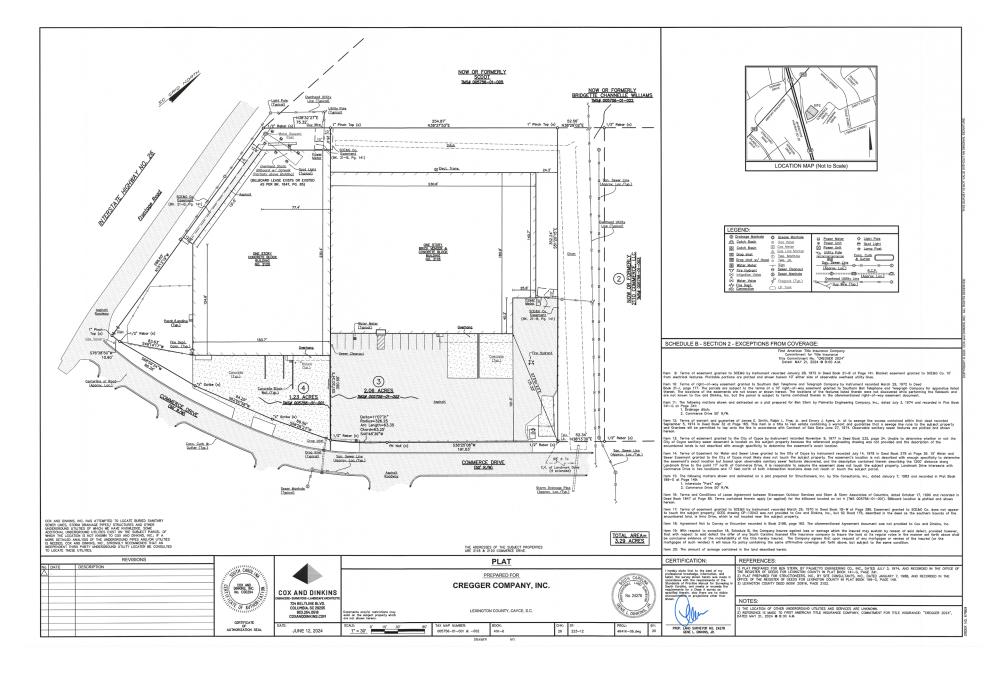

r Lease  | 71,146± SF Distribution Warehouse in the West Columbia/Cayce submarket |
| Office     | 5,060± SF                                                              |
| Acreage    | 3.40± Acres                                                            |
| Location   | Located in the City limits of Cayce, SC                                |



#### PROPERTY HIGHLIGHTS

- Zoning: M-1: Light Industrial
- Year Built/Renovated: 1965 &1970; 2024
- Landlord Improvements Roof 2024
- South I-26 and I-77 Interchange; West -Interstate 20
- 2.7± Miles from the Columbia Metropolitan Airport; Driving time (5 minutes)
- Water/Sewer: City of Cayce
- Electricity/Natural Gas: Dominion Energy
- Clear Height: 16' 24'
- Loading Docks: 10
- Drive-in Doors: 1
- Sprinklers: Wet

## Floor Plan



## Survey



## Property Photos









### Points of Interest