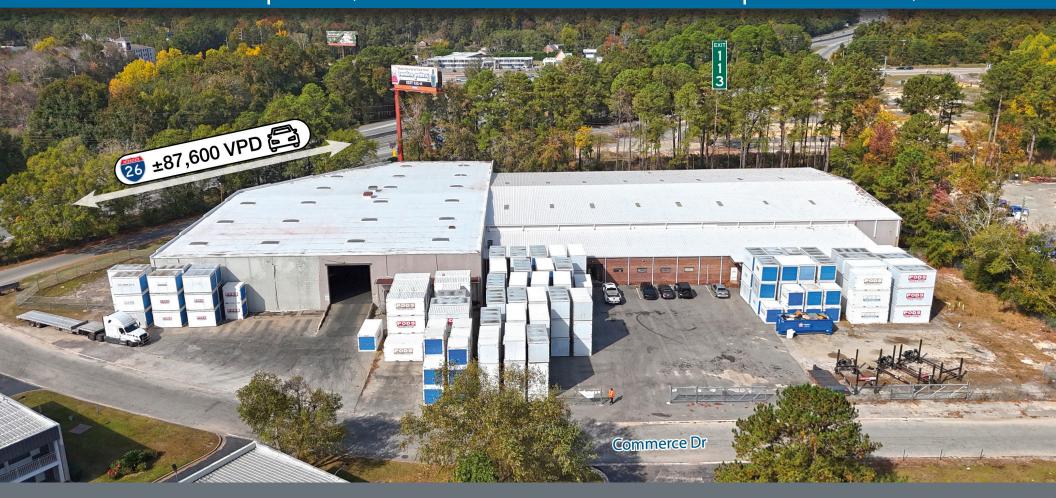

## FOR **LEASE** | ±71,146 SF WAREHOUSE | \$6.00/SF, NNN



# **N**AlColumbia

# **2118 & 2120 Commerce Drive**Cayce, SC

John Gregory, P.E., CCIM 803.873.1883 jegregory@naicolumbia.com Bill Lamar 803.960.6090 blamar@naicolumbia.com Tristan Lee 336.870.8928 tlee@naicolumbia.com

## **Property Summary**

| Lease Rate | \$6.00/SF, NNN                                                         |
|------------|------------------------------------------------------------------------|
| For Lease  | 71,146± SF Distribution Warehouse in the West Columbia/Cayce submarket |
| Office     | 5,060± SF                                                              |
| Acreage    | 3.40± Acres                                                            |
| Location   | Located in the City limits of Cayce, SC                                |



#### PROPERTY HIGHLIGH