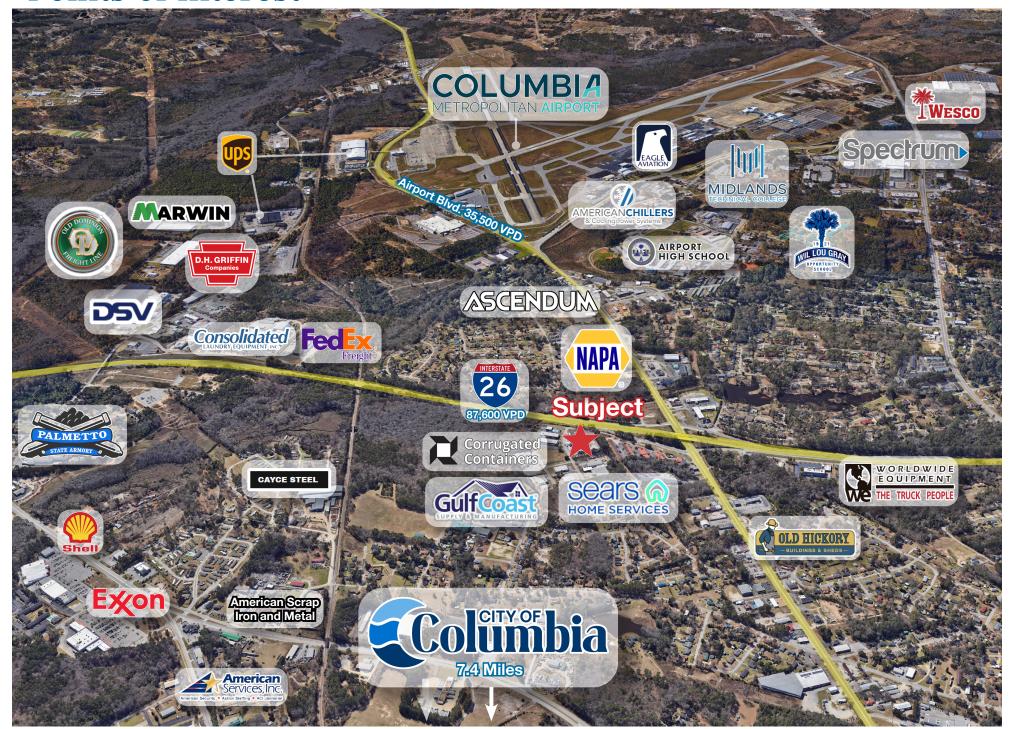

st Columbia/Cayce submarket |
| Office     | 5,060± SF                                                              |
| Acreage    | 3.40± Acres                                                            |
| Location   | Located in the City limits of Cayce, SC                                |



#### PROPERTY HIGHLIGHTS

- Zoning: M-1: Light Industrial
- Year Built/Renovated: 1965 &1970; 2024
- Landlord Improvements Roof 2024
- South I-26 and I-77 Interchange; West -Interstate 20
- 2.7± Miles from the Columbia Metropolitan Airport; Driving time (5 minutes)
- Water/Sewer: City of Cayce
- Electricity/Natural Gas: Dominion Energy
- Clear Height: 16' 24'
- Loading Docks: 10
- Drive-in Doors: 1
- Sprinklers: Wet

## Floor Plan



## Survey



## Property Photos









### Points of Interest