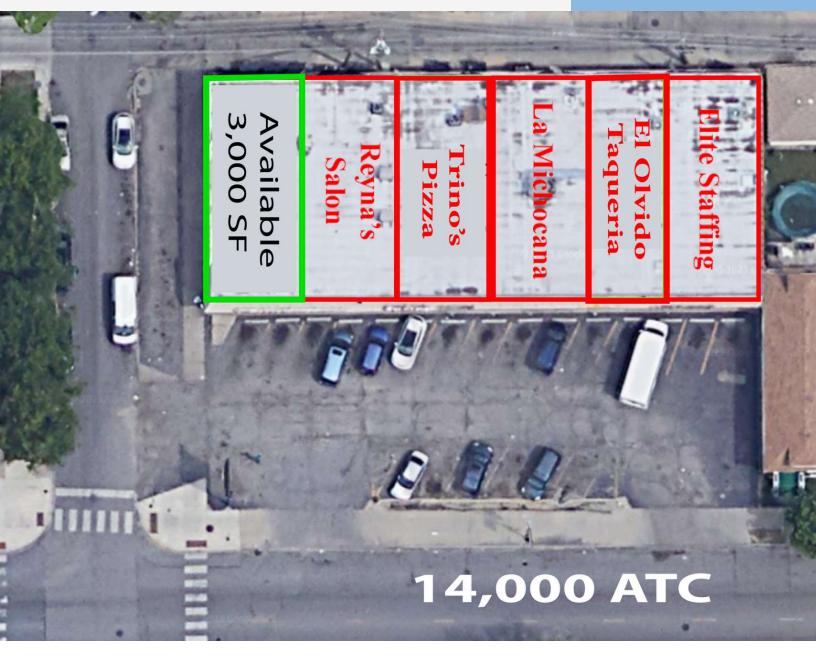

#### **Available Spaces**

| Suite | Tenant    | Size (SF) | Lease Type | Lease Rate |
|-------|-----------|-----------|------------|------------|
| 3260  | Available | 3,000 SF  | NNN        | Negotiable |

#### **RETAILER MAP**

**Frank Riegner** 317.755.9977 Frank@arnoldmeyer.com ARNOLD MEYER