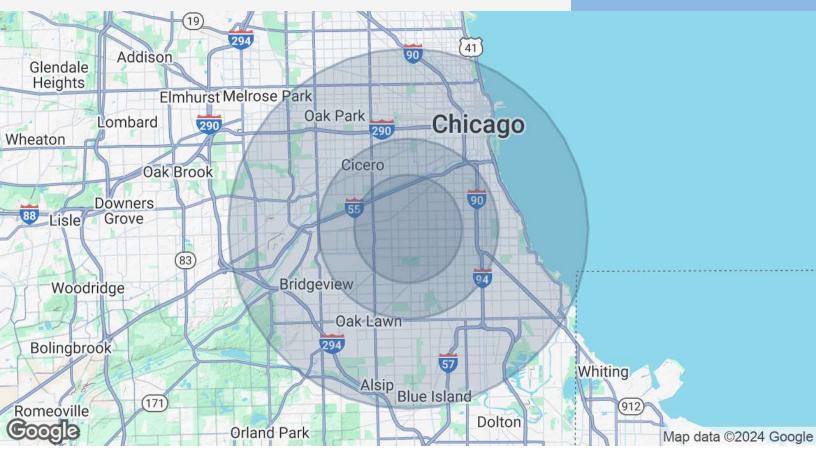

### DEMOGRAPHICS MAP & REPORT

| Population           | 3 Miles | 5 Miles | 10 Miles  |
|----------------------|---------|---------|-----------|
| Total Population     | 292,893 | 732,272 | 2,110,010 |
| Average Age          | 36      | 37      | 39        |
| Average Age (Male)   | 36      | 37      | 38        |
| Average Age (Female) | 37      | 38      | 40        |

| Households & Income | 3 Miles   | 5 Miles   | 10 Miles  |
|---------------------|-----------|-----------|-----------|
| Total Households    | 88,185    | 250,762   | 843,638   |
| # of Persons per HH | 3.3       | 2.9       | 2.5       |
| Average HH Income   | \$69,610  | \$72,093  | \$95,621  |
| Average House Value | \$249,421 | \$277,294 | \$360,622 |

Demographics data derived from AlphaMap