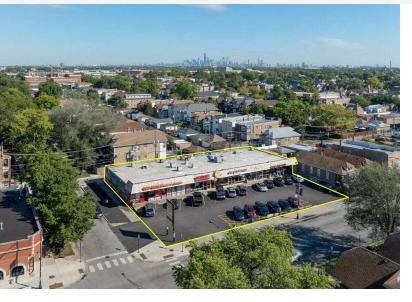

# 3244-3260 W. 55th St.

- Our shopping center brings a steady flow of foot traffic, providing high visibility and exposure for tenants
- Turnkey ready for grocery operator
- Only one space left endcap available
- Just minutes to Downtown Chicago

# 3,000 SF AVAILABLE Chicago, IL 60632

## **Property Description**

Find the perfect commercial space for your business at this shopping center in a highdensity residential neighborhood. With various service, food, and retail tenants, our center offers a one-stop-shop experience for residents. This endcap is a turnkey for grocery store operators.

#### **Location Description**

Establish your business in a prime location at our dense Chicago site, located near four highly esteemed schools and surrounded by popular retailers. This location offers high visibility and accessibility, providing a dynamic customer base and a constant stream of foot traffic for businesses. Join our thriving community of businesses and take advantage of this incredible opportunity in a rapidly growing location. Surrounded by interstates and minutes to Midway International Airport.