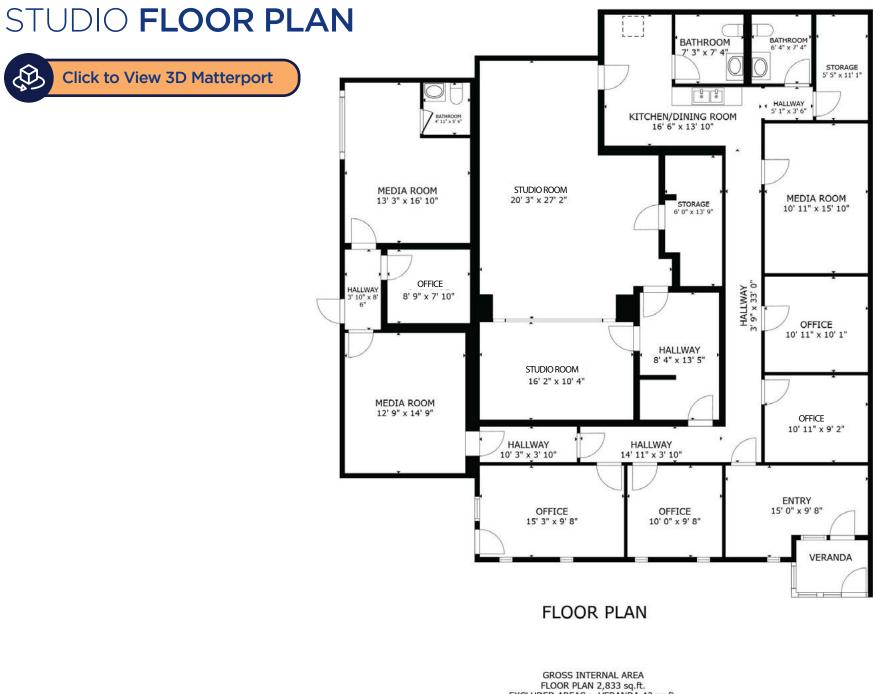

EXCLUDED AREAS : VERANDA 42 sq.ft. TOTAL : 2,833 sq.ft. SIZES AND DIMENSIONS ARE APPROXIMATE, ACTUAL MAY VARY.