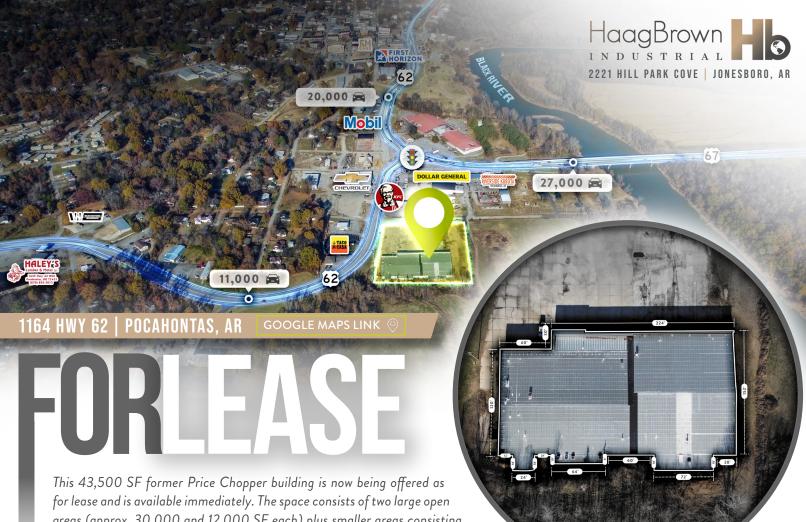

for lease and is available immediately. The space consists of two large open areas (approx. 30,000 and 12,000 SF each) plus smaller areas consisting of a storefront area, restrooms, offices, breakroom, and cold storage. The building has a 12' drop ceiling and LED lighting. The space would be ideal for an entertainment user, retailer needing a large showroom area, or warehouse space.

The building sits just off Hwy 67 along US Hwy 62.

## **PROPERTY HIGHLIGHTS**

- 43,500 SF Building in Pocahontas
- 2 Acres of Parking
- Just off Hwy 67 on Hwy 62
- Divisible Space
- Will Renovate For Tenant Needs

**43,000** SF BUILDING

4.50 AC LOT

\$2.25 PSF / YEAR