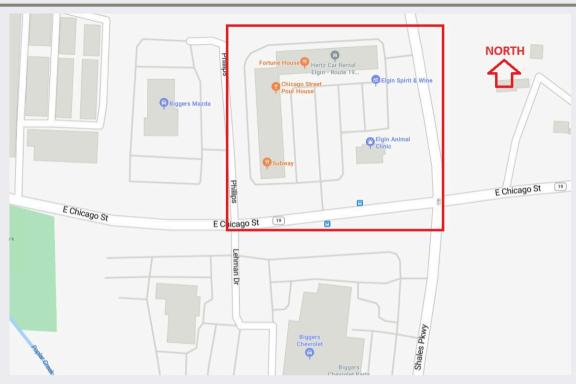

### **ABOUT THIS PROPERTY**

Located on lighted street corner of Chicago Street and Shales Parkway. Very busy intersection with lot of high car count. Location, Location, Location – one of the busiest centers around the community. Close to residential and industrial mixed community. Highly visible and easily accessible. Within 5 miles of I–90 and other Elgin–Downtown shopping districts.