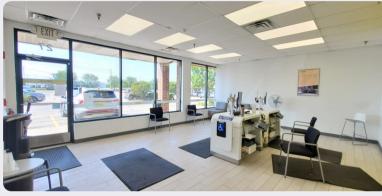

# **FOR LEASE**

# HIGH POINT PLAZA

1350 E. Chicago St. Elgin IL 60120 Cook County



### **OVERVIEW**







### **ABOUT THIS PROPERTY**

Located on lighted street corner of Chicago Street and Shales Parkway. Very busy intersection with lot of high car count. Location, Location, Location – one of the busiest centers around the community. Close to residential and industrial mixed community. Highly visible and easily accessible. Within 5 miles of I–90 and other Elgin–Downtown shopping districts.

## CONTACT

- 🙎 Oscar 🔲 (630) 439-4676 🛮 🖄 oscar@chuckandleo.com
- © Dearborn Office | 968 W. Lake St., Roselle IL | (630) 894-1277



# UNIT 27 | 1500 SQFT

















## CONTACT

- 🙎 Oscar 🔲 (630) 439-4676 🖄 oscar@chuckandleo.com
- O Dearborn Office | 968 W. Lake St., Roselle IL | (630) 894-1277



# UNIT 27 | UNIT LAYOUT (HAND SKETCH NOT TO SCALE)



#### CONTACT

🙎 Oscar 🔲 (630) 439-4676 🛮 🖄 oscar@chuckandleo.com





## **BUSINESSES IN PLACE**

| Address | Tenant                    | SQFT |
|---------|---------------------------|------|
| 1       | Subway                    | 1020 |
| 2-4     | High Point Dentistry      | 3100 |
| 5       | Smoothie Shop             | 900  |
| 6       | Total by Verizon          | 1100 |
| 7       | Surge Staffing            | 900  |
| 8       | State Farm Insurance      | 1000 |
| 9       | Indian Grocery            | 1000 |
| 10      | La Moda Barbershop        | 1000 |
| 11      | Michoacana Ice Cream