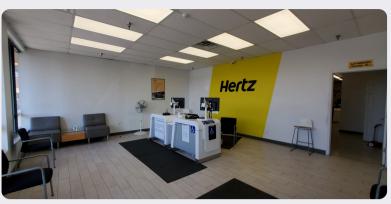

# **FOR LEASE**

# HIGH POINT PLAZA

1350 E. Chicago St. Elgin IL 60120 Cook County



### **OVERVIEW**







### **ABOUT THIS PROPERTY**

Located on lighted street corner of Chicago Street and Shales Parkway. Very busy intersection with lot of high car count. Location, Location, Location – one of the busiest centers around the community. Close to residential and industrial mixed community. Highly visible and easily accessible. Within 5 miles of I–90 and other Elgin–Downtown shopping districts.

## CONTACT

- 🙎 Oscar 🔲 (630) 439-4676 🛮 🖄 oscar@chuckandleo.com
- © Dearborn Office | 968 W. Lake St., Roselle IL | (630) 894-1277



# UNIT 27 | 1500 SQFT

















## CONTACT

- 🙎 Oscar 🔲 (630) 439-4676 🖄 oscar@chuckandleo.com
- O Dearborn Office | 968 W. Lake St., Roselle IL | (630) 894-1277



# UNIT 27 | UNIT LAYOUT (HAND SKETCH NOT TO SCALE)



#### CONTACT

🙎 Oscar 🔲 (630) 439-4676 🛮 🖄 oscar@chuckandleo.com





## **BUSINESSES IN PLACE**

| Address | Tenant                    | SQFT |
|---------|---------------------------|------|
| 1       | Subway                    | 1020 |
| 2-4     | High Point Dentistry      | 3100 |
| 5       | Smoothie Shop             | 900  |
| 6       | Total by Verizon          | 1100 |
| 7       | Surge Staffing            | 900  |
| 8       | State Farm Insurance      | 1000 |
| 9       | Indian Grocery            | 1000 |
| 10      | La Moda Barbershop        | 1000 |
| 11      | Michoacana Ice Crea