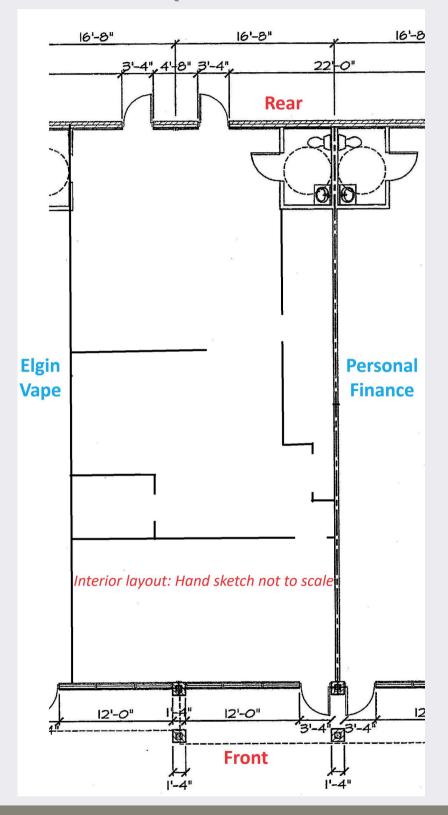

n IL 60120 Cook County



### **OVERVIEW**







### **ABOUT THIS PROPERTY**

Located on lighted street corner of Chicago Street and Shales Parkway. Very busy intersection with lot of high car count. Location, Location, Location – one of the busiest centers around the community. Close to residential and industrial mixed community. Highly visible and easily accessible. Within 5 miles of I–90 and other Elgin–Downtown shopping districts.

## CONTACT

- 🙎 Oscar 🔲 (630) 439-4676 🛮 🖄 oscar@chuckandleo.com
- © Dearborn Office | 968 W. Lake St., Roselle IL | (630) 894-1277



# UNIT 27 | 1500 SQFT

















## CONTACT

- 🙎 Oscar 🔲 (630) 439-4676 🖄 oscar@chuckandleo.com
- O Dearborn Office | 968 W. Lake St., Roselle IL | (630) 894-1277



# UNIT 27 | UNIT LAYOUT (HAND SKETCH NOT TO SCALE)



#### CONTACT

🙎 Oscar 🔲 (630) 439-4676 🛮 🖄 oscar@chuckandleo.com





## **BUSINESSES IN PLACE**

| Address | Tenant                    | SQFT |
|---------|---------------------------|------|
| 1       | Subway                    | 1020 |
| 2-4     | High Point Dentistry      | 3100 |
| 5       | Smoothie Shop             | 900  |
| 6       | Total by Verizon          | 1100 |
| 7       | Surge Staffing            | 900  |
| 8       | State Farm Insurance      | 1000 |
| 9       | Indian Grocery            | 1000 |
| 10      | La Moda Barbershop        | 1000 |
| 11      | Michoacana Ice Cream      | 1000 |
| 12-15   | Chicago Tap House & Grill | 4000 |
| 16      | Mr C's Hot Dog            | 1540 |
| 17      | New Life Medical          | 1020 |
| 18      | Pawber Grooming           | 10