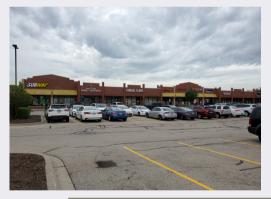

### **ABOUT THIS PROPERTY**

Located on lighted street corner of Chicago Street and Shales Parkway. Very busy intersection with lot of high car count. Location, Location, Location – one of the busiest centers around the community. Close to residential and industrial mixed community. Highly visible and easily accessible. Within 5 miles of I–90 and other Elgin–Downtown shopping districts.

#### SHOPPING CENTER INFORMATION

Center Size: 32,600 sq.ft.

Parking: 210 spaces

Stores: 23 (sprinkled building)

Year Built: 2009

Zoning: AB (check with Elgin if business is allowed)