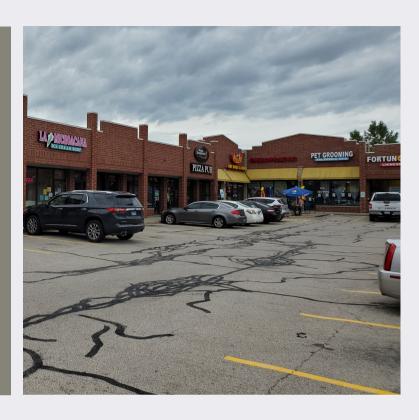

### **ABOUT THIS PROPERTY**

Located on lighted street corner of Chicago Street and Shales Parkway. Very busy intersection with lot of high car count. Location, Location, Location – one of the busiest centers around the community. Close to residential and industrial mixed community. Highly visible and easily accessible. Within 5 miles of I–90 and other Elgin–Downtown shopping districts.

## **BUSINESSES IN PLACE**

| Address | Tenant                    | SQFT |
|---------|---------------------------|------|
| 1       | Subway                    | 1020 |
| 2-4     | High Point Dentistry      | 3100 |
| 5       | Smoothie Shop             | 900  |
| 6       | Total by Verizon          | 1100 |
| 7       | Surge Staffing            | 900  |
| 8       | State Farm Insurance      | 1000 |
| 9       | Indian Grocery            | 1000 |
| 10      | La Moda Barbershop        | 1000 |
| 11      | Michoacana Ice Cream      | 1000 |
| 12-15   | Chicago Tap House & Grill | 4000 |
| 16      | Mr C's Hot Dog            | 1540 |
| 17      | New Life Medical          | 1020 |
| 18      | Pawber Grooming           | 1000 |
| 19      | Fortune House             | 1000 |
| 20      | Salon Santi               | 1200 |
| 21      | IFIX Cellphones           | 800  |
| 22      | T.N. Nails                | 1000 |
| 23      | Eyebrows Expert           | 1000 |
| 24-26   | Elgin Vape                | 2500 |
| 27      | Available Soon            | 1500 |
| 28      | Personal Finance          | 1000 |
| 29      | Taqueria Azteca           | 1500 |
| 30-32   | Liquour Store             | 2520 |