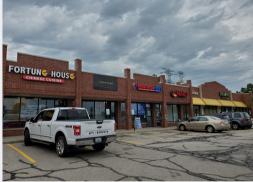

## **BUSINESSES IN PLACE**

| Address | Tenant                    | SQFT |
|---------|---------------------------|------|
| 1       | Subway                    | 1020 |
| 2-4     | High Point Dentistry      | 3100 |
| 5       | Smoothie Shop             | 900  |
| 6       | Total by Verizon          | 1100 |
| 7       | Surge Staffing            | 900  |
| 8       | State Farm Insurance      | 1000 |
| 9       | Indian Grocery            | 1000 |
| 10      | La Moda Barbershop        | 1000 |
| 11      | Michoacana Ice Cream      | 1000 |
| 12-15   | Chicago Tap House & Grill | 4000 |
| 16      | Mr C's Hot Dog            | 1540 |
| 17      | New Life Medical          | 1020 |
| 18      | Pawber Grooming           | 1000 |
| 19      | Fortune House             | 1000 |
| 20      | Salon Santi               | 1200 |
| 21      | IFIX Cellphones           | 800  |
| 22      | T.N. Nails                | 1000 |
| 23      | Eyebrows Expert           | 1000 |
| 24-26   | Elgin Vape                | 2500 |
| 27      | Available Soon            | 1500 |
| 28      | Personal Finance          | 1000 |
| 29      | Taqueria Azteca           | 1500 |
| 30-32   | Liquour Store             | 2520 |