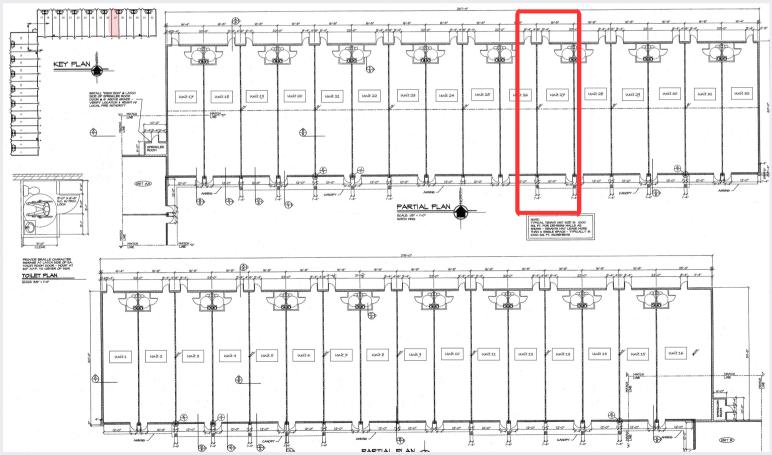

## **BUSINESSES IN PLACE**

| Address | Tenant                    | SQFT |
|---------|---------------------------|------|
| 1       | Subway                    | 1020 |
| 2-4     | High Point Dentistry      | 3100 |
| 5       | Smoothie Shop             | 900  |
| 6       | Total by Verizon          | 1100 |
| 7       | Surge Staffing            | 900  |
| 8       | State Farm Insurance      | 1000 |
| 9       | Indian Grocery            | 1000 |
| 10      | La Moda Barbershop        | 1000 |
| 11      | Michoacana Ice Cream      | 1000 |
| 12-15   | Chicago Tap House & Grill | 4000 |
| 16      | Mr C's Hot Dog            | 1540 |
| 17      | New Life Medical          | 1020 |
| 18      | Pawber Grooming           | 1000 |
| 19      | Fortune House             | 1000 |
| 20      | Salon Santi               | 1200 |
| 21      | IFIX Cellphones           | 800  |
| 22      | T.N. Nails                | 1000 |
| 23      | Eyebrows Expert           | 1000 |
| 24-26   | Elgin Vape                | 2500 |
| 27      | Available Soon            | 1500 |
| 28      | Personal Finance          | 1000 |
| 29      | Taqueria Azteca           | 1500 |
| 30-32   | Liquour Store             | 2520 |

#### SHOPPING CENTER INFORMATION

Center Size: 32,600 sq.ft.

Parking: 210 spaces

Stores: 23 (sprinkled building)

Year Built: 2009

Zoning: AB (check with Elgin if business is allowed)