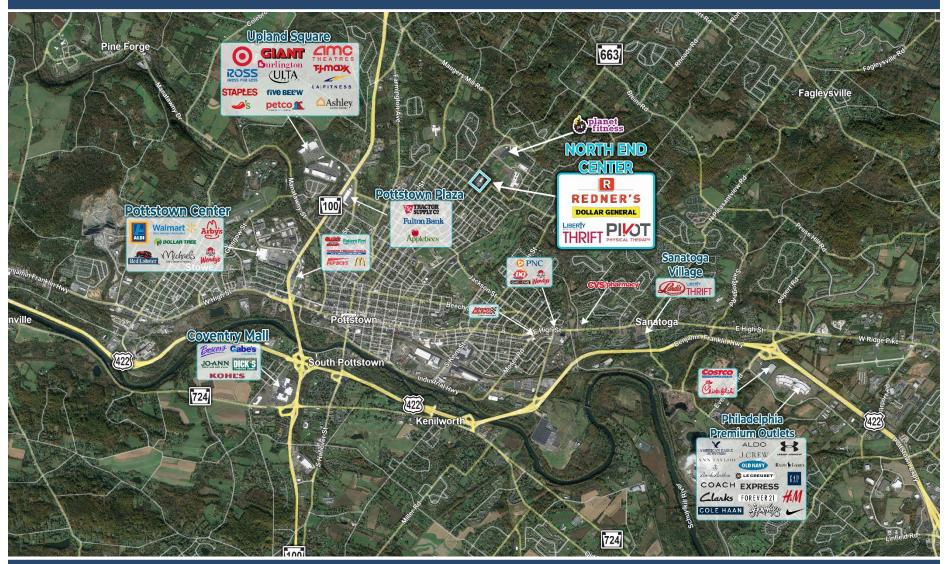

## NORTH END CENTER

1300 NORTH CHARLOTTE STREET, POTTSTOWN, PA 19464

Montgomery County | GLA: ± 103,600SF

- North End Center is a 103,600 SF community center anchored by Redner's Warehouse Market
- Surrounded by dense residential population
- Situated between northern suburban neighborhoods – Ringing Rock Hills and Coddington View

#### **NORTH END CENTER**

1300 North Charlotte Street, Pottstown, PA 19464