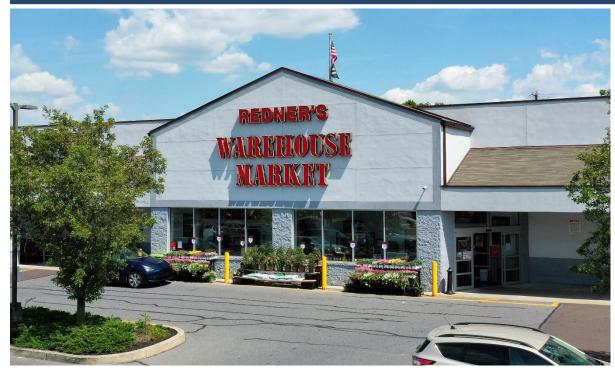

## NORTH END CENTER

1300 NORTH CHARLOTTE STREET, POTTSTOWN, PA 19464

Montgomery County | GLA: ± 103,600SF

- North End Center is a 103,600 SF community center anchored by Redner's Warehouse Market
- Surrounded by dense residential population
- Situated between northern suburban neighborhoods – Ringing Rock Hills and Coddington View