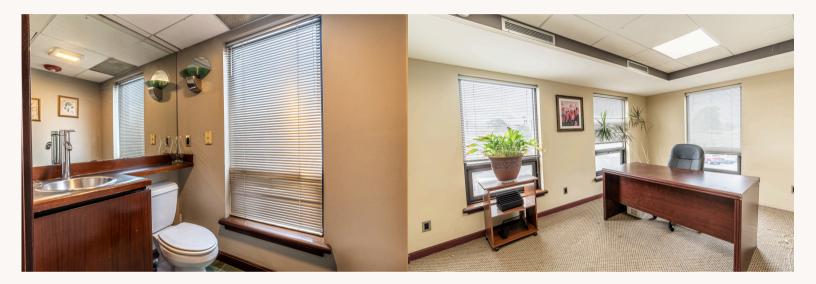

## **ASSET SNAPSHOT**

5,400 sq ft, 3 levels Year Built - 1985 Parking- 30 spaces 2 ADA Compliant Ramps

Building electric updated in 2019 Zoning - Industrial District Building heat updated in 2016.

Available for Lease: 1st floor - 1800 sq ft, Asking \$2,000/month Garden floor - 1400 sq ft, Asking \$1,400/month