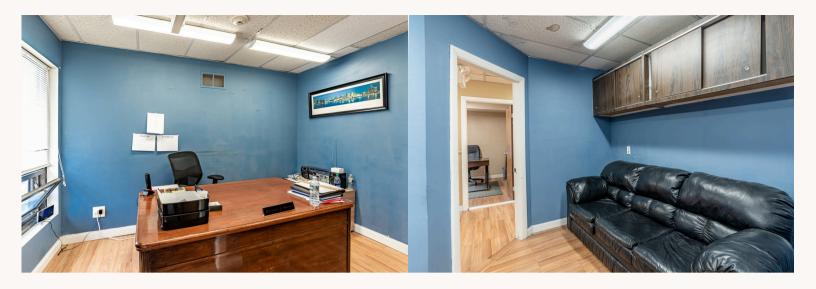

## **ASSET SNAPSHOT**

5,400 sq ft, 3 levels Year Built - 1985 Parking- 30 spaces 2 ADA Compliant Ramps

Building electric updated in 2019 Zoning - Industrial District Building heat updated in 2016.

Available for Lease: 1st floor - 1800 sq ft, Asking \$2,000/month Garden floor - 1400 sq ft, Asking \$1,400/month