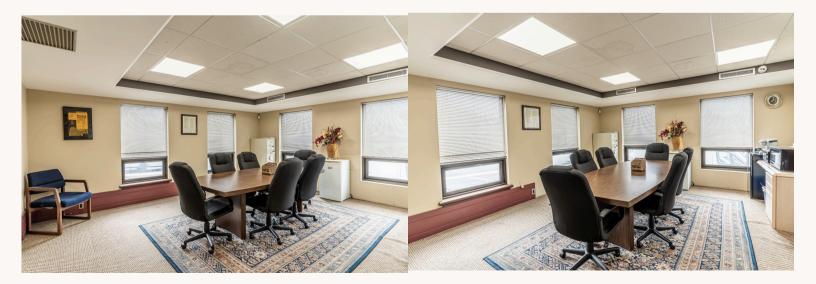

## **ASSET SNAPSHOT**

5,400 sq ft, 3 levels Year Built - 1985 Parking- 30 spaces 2 ADA Compliant Ramps

Building electric updated in 2019 Zoning - Industrial District Building heat updated in 2016.

Available for Lease: 1st floor - 1800 sq ft, Asking \$2,000/month Garden floor - 1400 sq ft, Asking \$1,400/month