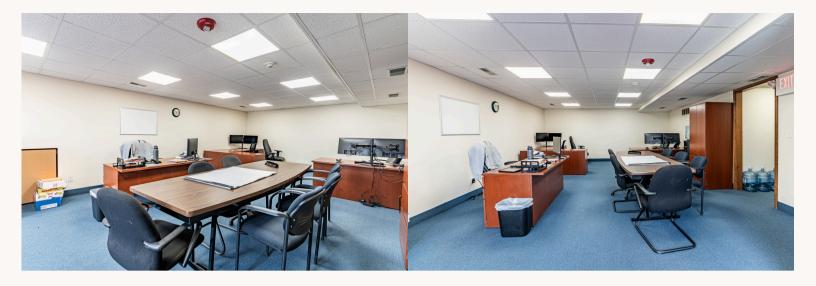

## **ASSET SNAPSHOT**

5,400 sq ft, 3 levels Year Built - 1985 Parking- 30 spaces 2 ADA Compliant Ramps

Building electric updated in 2019 Zoning - Industrial District Building heat updated in 2016.

Available for Lease: 1st floor - 1800 sq ft, Asking \$2,000/month Garden floor - 1400 sq ft, Asking \$1,400/month