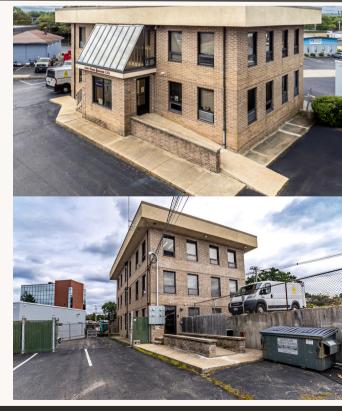

## 55 JEFFERSON BOULEVARD WARWICK, RI 02886

Prime location on Jefferson Blvd. — perfectly situated for convenient access to local amenities and major highways.

## **ASSET SNAPSHOT**

5,400 sq ft, 3 levels Year Built - 1985 Parking- 30 spaces 2 ADA Compliant Ramps

Building electric updated in 2019 Zoning - Industrial District Building heat updated in 2016.

Available for Lease: 1st floor - 1800 sq ft, Asking \$2,000/month Garden floor - 1400 sq ft, Asking \$1,400/month