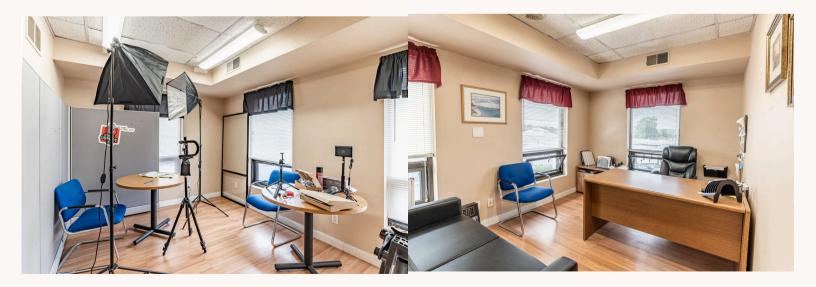

## **ASSET SNAPSHOT**

5,400 sq ft, 3 levels Year Built - 1985 Parking- 30 spaces 2 ADA Compliant Ramps

Building electric updated in 2019 Zoning - Industrial District Building heat updated in 2016.

Available for Lease: 1st floor - 1800 sq ft, Asking \$2,000/month Garden floor - 1400 sq ft, Asking \$1,400/month