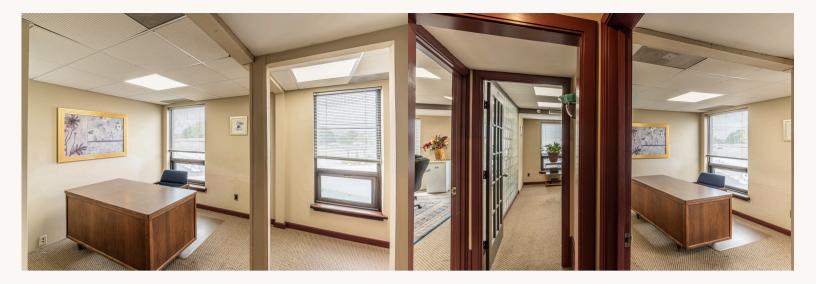

## **ASSET SNAPSHOT**

5,400 sq ft, 3 levels Year Built - 1985 Parking- 30 spaces 2 ADA Compliant Ramps

Building electric updated in 2019 Zoning - Industrial District Building heat updated in 2016.

Available for Lease: 1st floor - 1800 sq ft, Asking \$2,000/month Garden floor - 1400 sq ft, Asking \$1,400/month