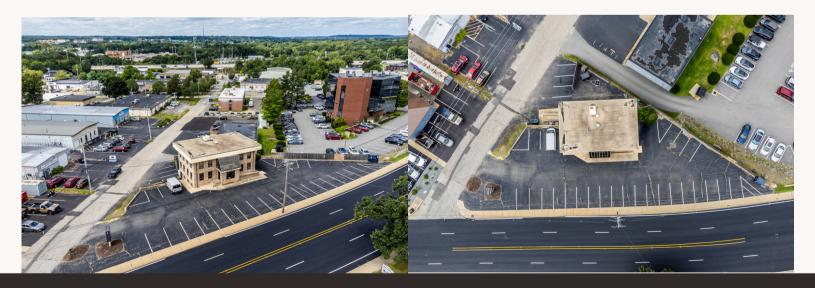

## 55 JEFFERSON BOULEVARD WARWICK, RI 02886

Prime location on Jefferson Blvd. — perfectly situated for convenient access to local amenities and major highways.

## **ASSET SNAPSHOT**

5,400 sq ft, 3 levels Year Built - 1985 Parking- 30 spaces 2 ADA Compliant Ramps

Building electric updated in 2019 Zoning - Industrial District Building heat updated in 2016.

Available for Lease: 1st floor - 1800 sq ft, Asking \$2,000/month Garden floor - 1400 sq ft, Asking \$1,400/month