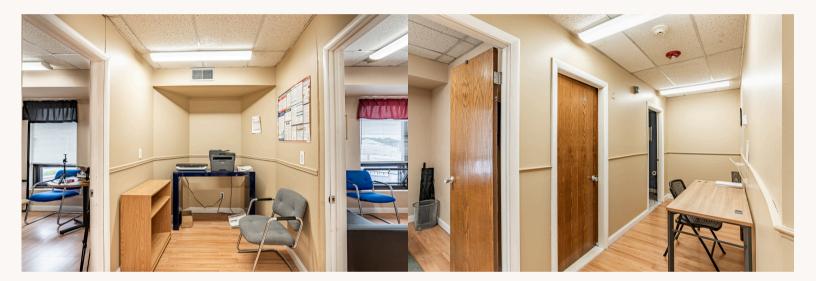

## **ASSET SNAPSHOT**

5,400 sq ft, 3 levels Year Built - 1985 Parking- 30 spaces 2 ADA Compliant Ramps

Building electric updated in 2019 Zoning - Industrial District Building heat updated in 2016.

Available for Lease: 1st floor - 1800 sq ft, Asking \$2,000/month Garden floor - 1400 sq ft, Asking \$1,400/month