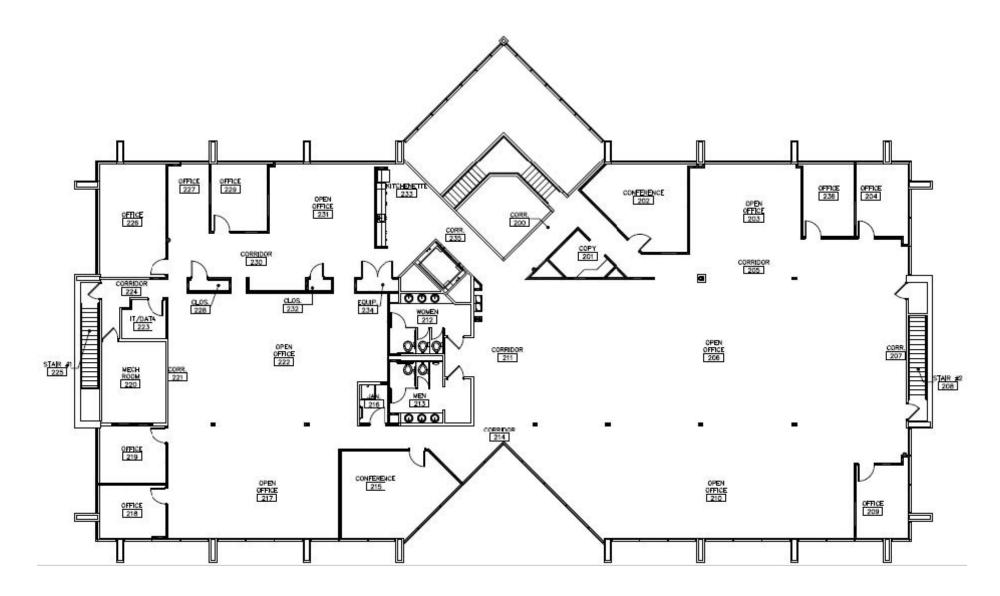

#### 160 Beta Drive

| Sale Price    | \$3,000,000          |
|---------------|----------------------|
| Property Type | Office               |
| Building SF   | Approx. 40,000 SF    |
| Lot Size      | 4.43 Acres           |
| Zoning        | Commercial           |
| Parcel ID     | 0292-E-00050-0000-00 |
| Stories       | 1                    |
| Parking       | 75                   |
| Loading Docks | 3                    |

# **Property Information**

| Property Type  | Office               |
|----------------|----------------------|
| Building Size  | Approx. 40,000 SF    |
| Zoning         | Commercial           |
| Lot Size       | 4.4300 Acres         |
| Parcel ID      | 0292-E-00050-0000-00 |
| Parking Type   | Surface              |
| Parking Spaces | 75                   |
| Stories        | 1                    |
| Loading Docks  | 3                    |
|                |                      |