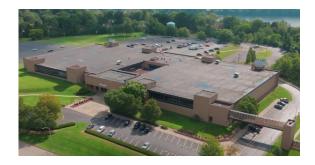

D 412 944 2129 robert.delmonico@avisonyoung.com

**Ty Gradwell** Associate

D 412 944 2134 ty.gradwell@avisonyoung.com **Robert Delmonico** 

Property Details 200 Beta Dr

# **Offering Summary**

Sale Price \$10,125,000

#### **Location Information**

| Street           | 200 Beta Drive                              |
|------------------|---------------------------------------------|
| City, State, Zip | Pittsburgh, PA 15238                        |
| County           | Allegheny                                   |
| Submarket        | Northeast Pittsburgh                        |
| Township         | O'Hara Township                             |
| Nearest Highway  | PA-28                                       |
| Nearest Airport  | 35-minute drive to Pittsburgh Int'l Airport |

# **Property Information**

| Property Type  | Office/Light Manufacturing    |
|----------------|-------------------------------|
| Building Size  | Approx. 225,000 SF            |
| Zoning         | Industrial                    |
| Lot Size       | 19.9982 Acres                 |
| Parcel ID      | 0292-F-00300-0000-00          |
| Parking Type   | Surface                       |
| Parking Spaces | 755                           |
| Stories        | 2                             |
| Loading Docks  | 1 Drive In & 3 External Docks |
|                |                               |