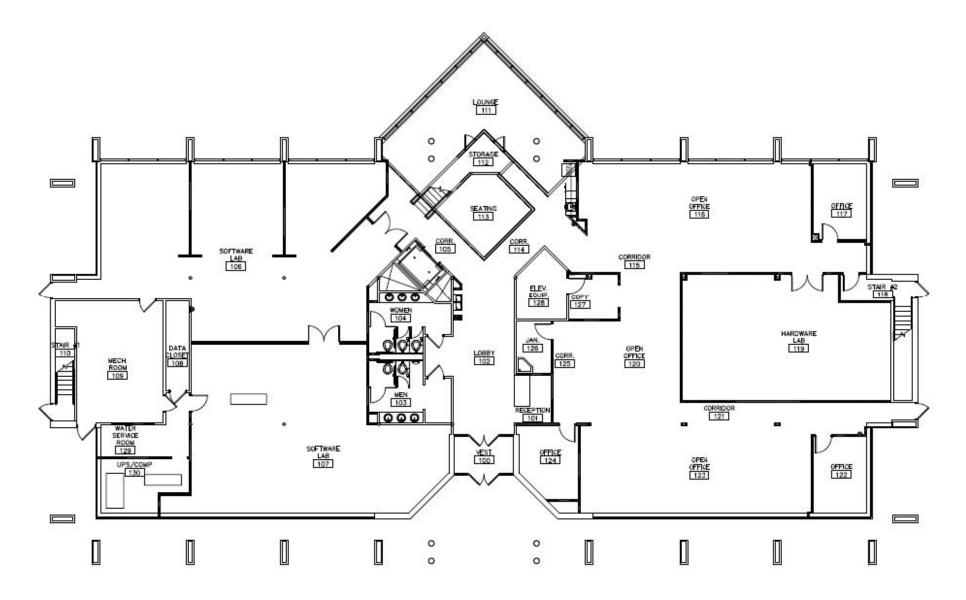

#### 200 Beta Drive

| Sale Price    | \$10,125,000                  |
|---------------|-------------------------------|
| Property Type | Office/Light Manufacturing    |
| Building SF   | Approx. 225,000 SF            |
| Lot Size      | 19.998 Acres                  |
| Zoning        | Industrial                    |
| Parcel ID     | 00292-F-00300-0000-00         |
| Stories       | 2                             |
| Parking       | 755                           |
| Loading Docks | 1 Drive In & 8 External Docks |

# **Property Information**

| Property Type  | Office/Light Manufacturing    |
|----------------|-------------------------------|
| Building Size  | Approx. 225,000 SF            |
| Zoning         | Industrial                    |
| Lot Size       | 19.9982 Acres                 |
| Parcel ID      | 0292-F-00300-0000-00          |
| Parking Type   | Surface                       |
| Parking Spaces | 755                           |
| Stories        | 2                             |
| Loading Docks  | 1 Drive In & 3 External Docks |
|                |                               |