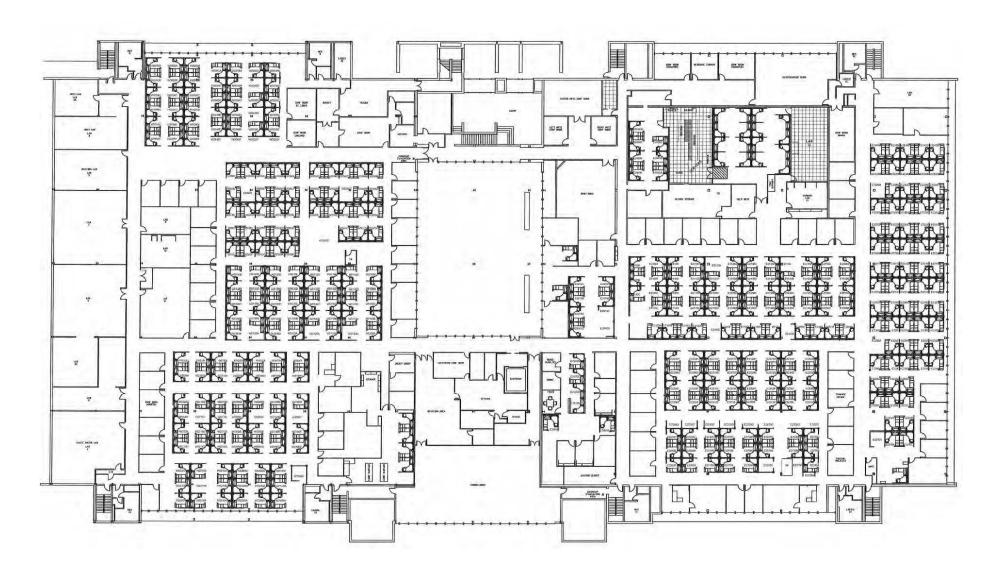

Property Details 160 Beta Dr

# **Property Information**

| Property Type  | Office               |
|----------------|----------------------|
| Building Size  | Approx. 40,000 SF    |
| Zoning         | Commercial           |
| Lot Size       | 4.4300 Acres         |
| Parcel ID      | 0292-E-00050-0000-00 |
| Parking Type   | Surface              |
| Parking Spaces | 75                   |
| Stories        | 1                    |
| Loading Docks  | 3                    |
|                |                      |