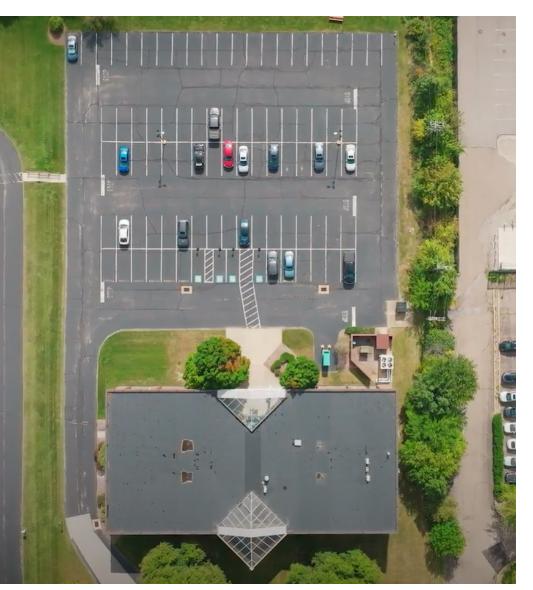

FOR SALE

200, 160, & 150 Beta Drive

Pittsburgh, PA 15238

**Parcel Map** 200, 160, & 150 Beta Dr

Michael Downey Principal D 412 944 2135 michael.downey@avisonyoung.com **Ty Gradwell**Associate
D 412 944 2134
ty.gradwell@avisonyoung.com

## **Location Description**

200, 160, & 150 Beta Drive are strategically located in the heart of the region's economic hub of RIDC O'Hara Industrial Park in Pittsburgh, PA. It is one of the first planned industrial parks in the country, the largest in the region, and is home to more than 130 companies. In addition to the prominent visibility to the passing traffic of PA-28, the well-planned infrastructure of the park provides the buildings with close proximity to the region's major highways making this an ideal hub for logistics. The buildings offer a diverse range of flexible office plans, private office, large conference, dining, warehouse, and light manufacturing spaces.

#### **Location Details**

**Market**Pittsburgh

Nearest highway PA-28

**Submarket** Northeast Pittsburgh

**Nearest airport** 35-minute drive from Pittsburgh Int'l Airport

**County** Allegheny

Number of buildings Three (3)