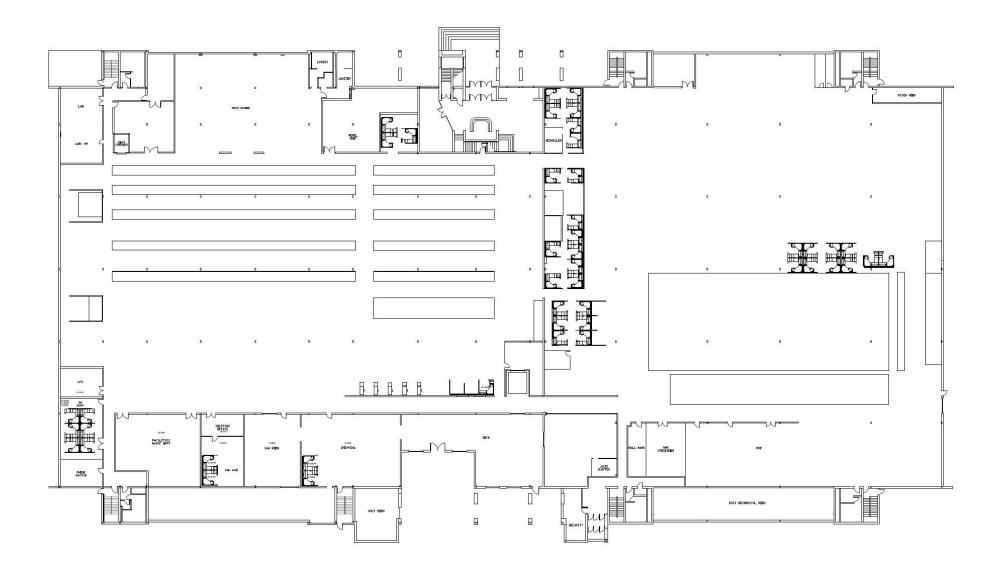

D 412 944 2129 robert.delmonico@avisonyoung.com

**Ty Gradwell** Associate

D 412 944 2134 ty.gradwell@avisonyoung.com **Robert Delmonico** 

Property Details 200 Beta Dr

# **Property Information**

| Property Type  | Office/Light Manufacturing    |
|----------------|-------------------------------|
| Building Size  | Approx. 225,000 SF            |
| Zoning         | Industrial                    |
| Lot Size       | 19.9982 Acres                 |
| Parcel ID      | 0292-F-00300-0000-00          |
| Parking Type   | Surface                       |
| Parking Spaces | 755                           |
| Stories        | 2                             |
| Loading Docks  | 1 Drive In & 3 External Docks |
|                |                               |