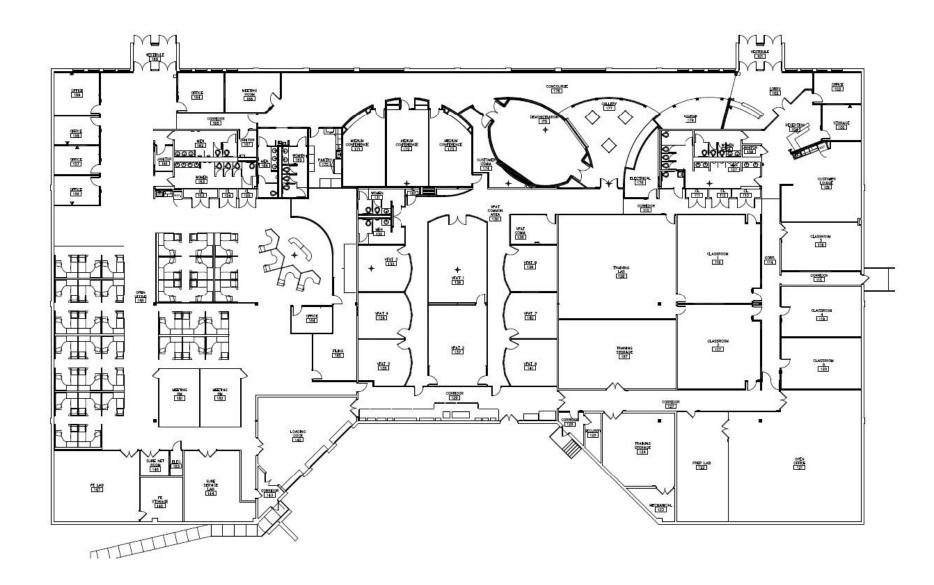

#### 200 Beta Drive

| Sale Price    | \$10,125,000                  |
|---------------|-------------------------------|
| Property Type | Office/Light Manufacturing    |
| Building SF   | Approx. 225,000 SF            |
| Lot Size      | 19.998 Acres                  |
| Zoning        | Industrial                    |
| Parcel ID     | 00292-F-00300-0000-00         |
| Stories       | 2                             |
| Parking       | 755                           |
| Loading Docks | 1 Drive In & 8 External Docks |

# **Property Information**

| Property Type  | Office/Light Manufacturing    |
|----------------|-------------------------------|
| Building Size  | Approx. 225,000 SF            |
| Zoning         | Industrial                    |
| Lot Size       | 19.9982 Acres                 |
| Parcel ID      | 0292-F-00300-0000-00          |
| Parking Type   | Surface                       |
| Parking Spaces | 755                           |
| Stories        | 2                             |
| Loading Docks  | 1 Drive In & 3 External Docks |
|                |                               |