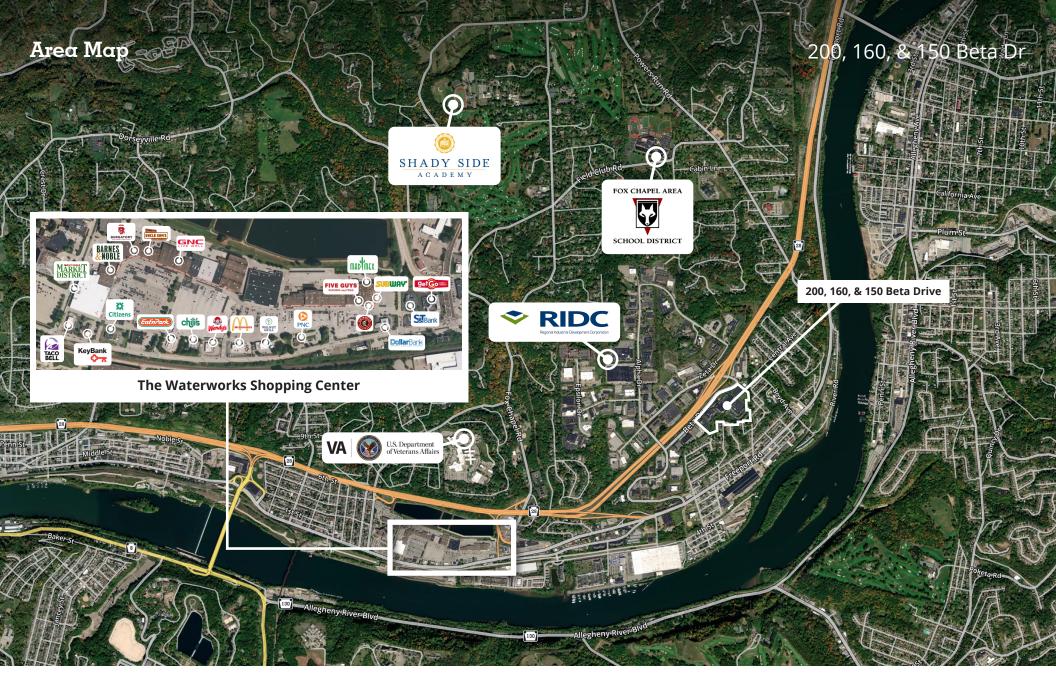

## **Location Description**

200, 160, & 150 Beta Drive are strategically located in the heart of the region's economic hub of RIDC O'Hara Industrial Park in Pittsburgh, PA. It is one of the first planned industrial parks in the country, the largest in the region, and is home to more than 130 companies. In addition to the prominent visibility to the passing traffic of PA-28, the well-planned infrastructure of the park provides the buildings with close proximity to the region's major highways making this an ideal hub for logistics. The buildings offer a diverse range of flexible office plans, private office, large conference, dining, warehouse, and light manufacturing spaces.

#### **Location Details**

**Market**Pittsburgh

Nearest highway PA-28

**Submarket** Northeast Pittsburgh

**Nearest airport** 35-minute drive from Pittsburgh Int'l Airport

**County** Allegheny

Number of buildings Three (3)

**Township** O'Hara

**Lot sizes** 27.5262 acres

Michael Downey
Principal
D 412 944 2135
michael.downey@avisonyoung.com

**Ty Gradwell**Associate
D 412 944 2134
ty.gradwell@avisonyoung.com

**Robert Delmonico**Vice President, Leasing Manager