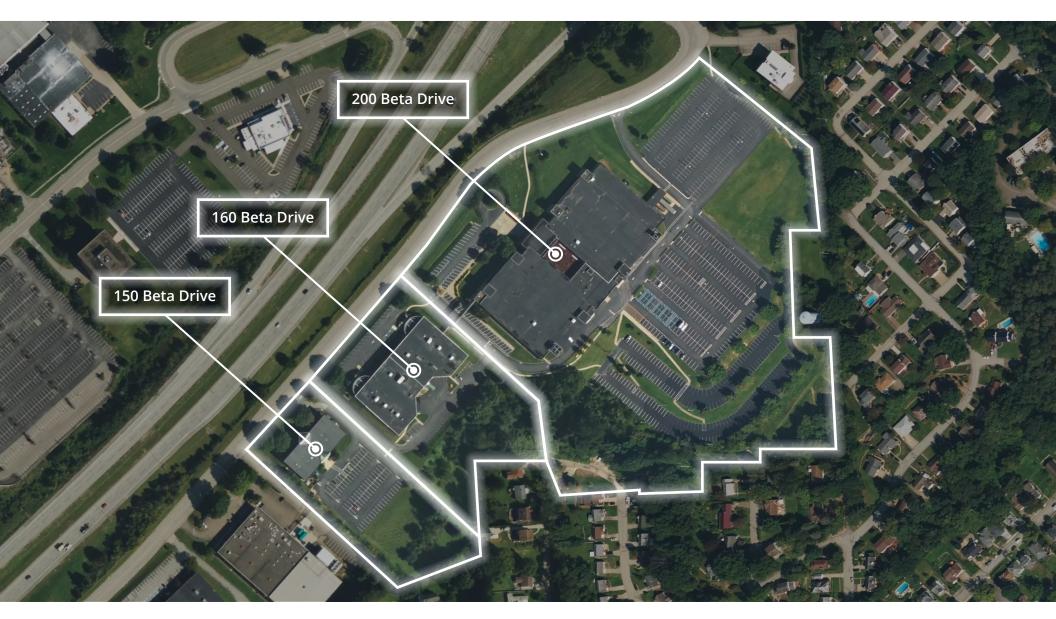

FOR SALE

200, 160, & 150 Beta Drive

Pittsburgh, PA 15238

**Parcel Map** 200, 160, & 150 Beta Dr

Michael Downey Principal D 412 944 2135 michael.downey@avisonyoung.com **Ty Gradwell**Associate
D 412 944 2134
ty.gradwell@avisonyoung.com

#### 200 Beta Drive

| Sale Price    | \$10,125,000                  |
|---------------|-------------------------------|
| Property Type | Office/Light Manufacturing    |
| Building SF   | Approx. 225,000 SF            |
| Lot Size      | 19.998 Acres                  |
| Zoning        | Industrial                    |
| Parcel ID     | 00292-F-00300-0000-00         |
| Stories       | 2                             |
| Parking       | 755                           |
| Loading Docks | 1 Drive In & 8 External Docks |

#### 160 Beta Drive

| Sale Price    | \$3,000,000          |
|---------------|----------------------|
| Property Type | Office               |
| Building SF   | Approx. 40,000 SF    |
| Lot Size      | 4.43 Acres           |
| Zoning        | Commercial           |
| Parcel ID     | 0292-E-00050-0000-00 |
| Stories       | 1                    |
| Parking       | 75                   |
| Loading Docks | 3                    |

#### 150 Beta Drive

| Sale Price    | \$1,687,500        |
|---------------|--------------------|
| Property Type | Office             |
| Building SF   | Approx. 22,500 SF  |
| Lot Size      | 3.098 Acres        |
| Zoning        | Commercial         |
| Parcel ID     | 0292-00130-0000-00 |
| Stories       | 2                  |
| Parking       | 90                 |
| Loading Docks | 0                  |
|               |                    |