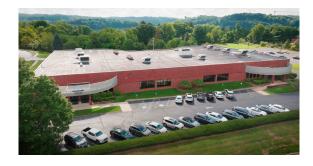

Property Details 160 Beta Dr

# **Offering Summary**

Sale Price \$3,000,000

### **Location Information**

| Street           | 160 Beta Drive                              |
|------------------|---------------------------------------------|
| City, State, Zip | Pittsburgh, PA 15238                        |
| County           | Allegheny                                   |
| Submarket        | Northeast Pittsburgh                        |
| Township         | O'Hara Township                             |
| Nearest Highway  | PA-28                                       |
| Nearest Airport  | 35-minute drive to Pittsburgh Int'l Airport |

# **Property Information**

| Property Type  | Office               |
|----------------|----------------------|
| Building Size  | Approx. 40,000 SF    |
| Zoning         | Commercial           |
| Lot Size       | 4.4300 Acres         |
| Parcel ID      | 0292-E-00050-0000-00 |
| Parking Type   | Surface              |
| Parking Spaces | 75                   |
| Stories        | 1                    |
| Loading Docks  | 3                    |
|                |                      |