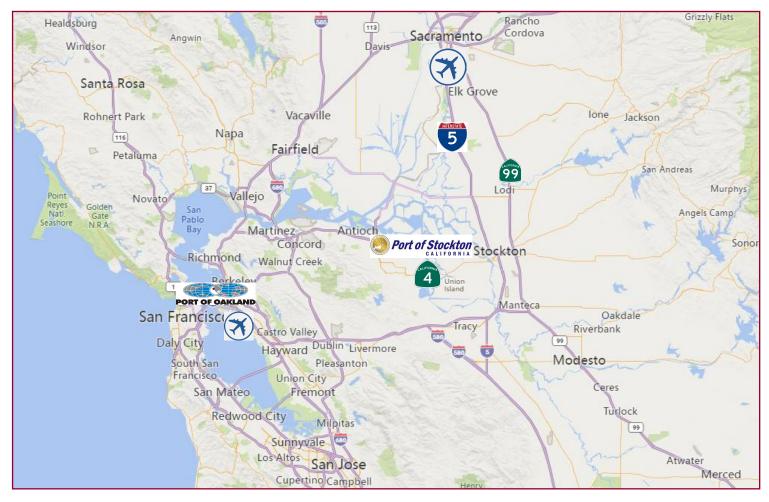

# RAIL SERVED DISTRIBUTION FACILITY FOR LEASE 1203 NORTH GERTRUDE AVENUE | STOCKTON, CA

Excellent access to HWY 99, HWY 4 and Interstate 5 Port of Stockton - 12 Minutes - 7.8 Miles Sacramento Airport - 1 Hr. 10 Minutes - 58 Miles Access to HWY 99 via Fremont Street Interchange Port of Oakland - 1 Hr. 24 Minutes - 75.3 Miles Oakland Airport - 1 Hr. 13 Minutes - 69.8 Miles