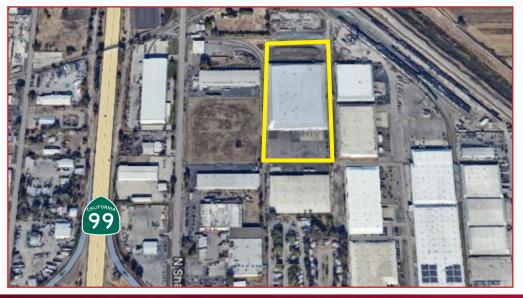

## RAIL SERVED DISTRIBUTION FACILITY FOR LEASE 1203 NORTH GERTRUDE AVENUE | STOCKTON, CA

| SIZE            | ±200,238 SF                                                  |
|-----------------|--------------------------------------------------------------|
| ACRES           | ±8.74                                                        |
| OFFICE          | ±1,800 SF (Large bull pen, private offices and kitchen area) |
| CLEAR HEIGHT    | 27'                                                          |
| COLUMN SPACING  | ±75' x 50'                                                   |
| INDICATED POWER | 1,600 AMPS, 277/480 Volt, 3 Phase                            |
| DOCK POSITIONS  | 10                                                           |
| GRADE DOORS     | 3                                                            |
| RAIL DOORS      | 10 (5 each on East & West side)                              |
| RAIL PROVIDER   | ST&E (3 spurs)                                               |
| LIGHTING        | T-5                                                          |
| SKYLIGHTS       | Yes                                                          |
| SPRINKLERS      | Yes                                                          |
| YARD            | Approximately 2± acres for storage w/ rail spur              |