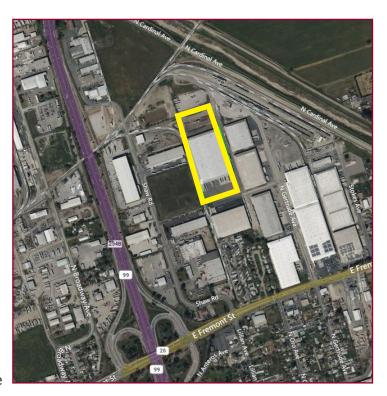

# RAIL SERVED DISTRIBUTION FACILITY FOR LEASE 1203 NORTH GERTRUDE AVENUE | STOCKTON, CA

Excellent access to HWY 99, HWY 4 and Interstate 5 Port of Stockton - 12 Minutes - 7.8 Miles Sacramento Airport - 1 Hr. 10 Minutes - 58 Miles Access to HWY 99 via Fremont Street Interchange Port of Oakland - 1 Hr. 24 Minutes - 75.3 Miles Oakland Airport - 1 Hr. 13 Minutes - 69.8 Miles