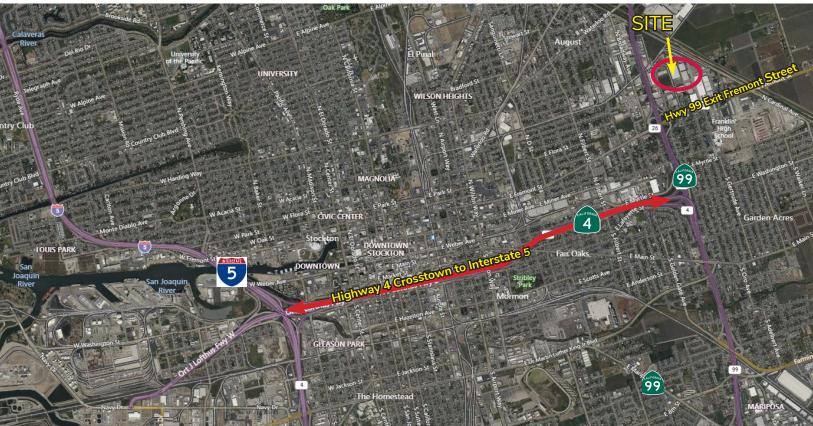

# RAIL SERVED DISTRIBUTION FACILITY FOR LEASE 1203 NORTH GERTRUDE AVENUE | STOCKTON, CA

Excellent access to HWY 99, HWY 4 and Interstate 5 Port of Stockton - 12 Minutes - 7.8 Miles Sacramento Airport - 1 Hr. 10 Minutes - 58 Miles Access to HWY 99 via Fremont Street Interchange Port of Oakland - 1 Hr. 24 Minutes - 75.3 Miles Oakland Airport - 1 Hr. 13 Minutes - 69.8 Miles