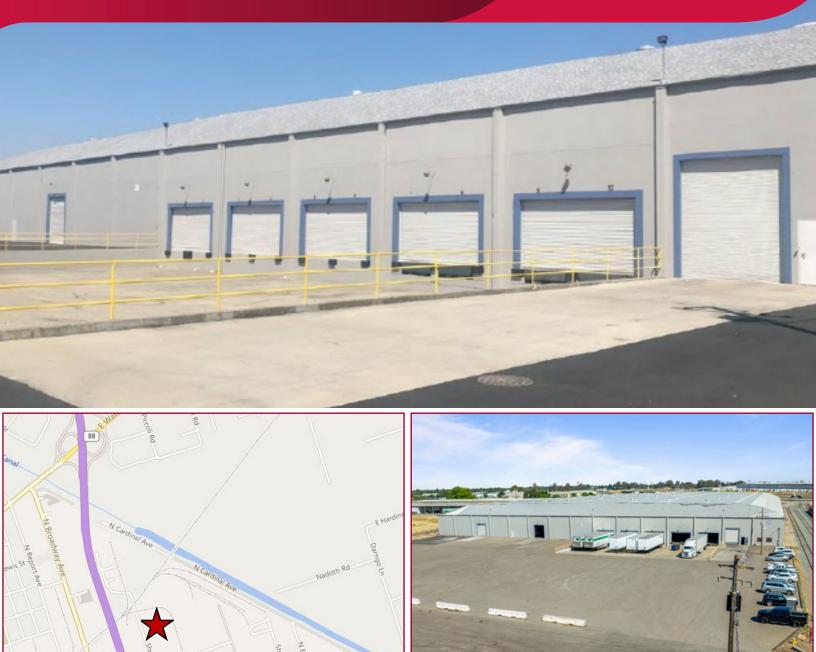

## RAIL SERVED DISTRIBUTION FACILITY FOR LEASE 1203 NORTH GERTRUDE AVENUE | STOCKTON, CA

| SIZE            | ±200,238 SF                                                  |
|-----------------|--------------------------------------------------------------|
| ACRES           | ±8.74                                                        |
| OFFICE          | ±1,800 SF (Large bull pen, private offices and kitchen area) |
| CLEAR HEIGHT    | 27'                                                          |
| COLUMN SPACING  | ±75' x 50'                                                   |
| INDICATED POWER | 1,600 AMPS, 277/480 Volt, 3 Phase                            |
| DOCK POSITIONS  | 10                                                           |
| GRADE DOORS     | 3                                                            |
| RAIL DOORS      | 10 (5 each on East & West side)                              |
| RAIL PROVIDER   | ST&E (3 spurs)                                               |
| LIGHTING        | T-5                                                          |
| SKYLIGHTS       | Yes                                                          |
| SPRINKLERS      | Yes                                                          |
| YARD            | Approximately 2± acres for storage w/ rail spur              |

# RAIL SERVED DISTRIBUTION FACILITY FOR LEASE 1203 NORTH GERTRUDE AVENUE | STOCKTON, CA

Excellent access to HWY 99, HWY 4 and Interstate 5 Port of Stockton - 12 Minutes - 7.8 Miles Sacramento Airport - 1 Hr. 10 Minutes - 58 Miles Access to HWY 99 via Fremont Street Interchange Port of Oakland - 1 Hr. 24 Minutes - 75.3 Miles Oakland Airport - 1 Hr. 13 Minutes - 69.8 Miles