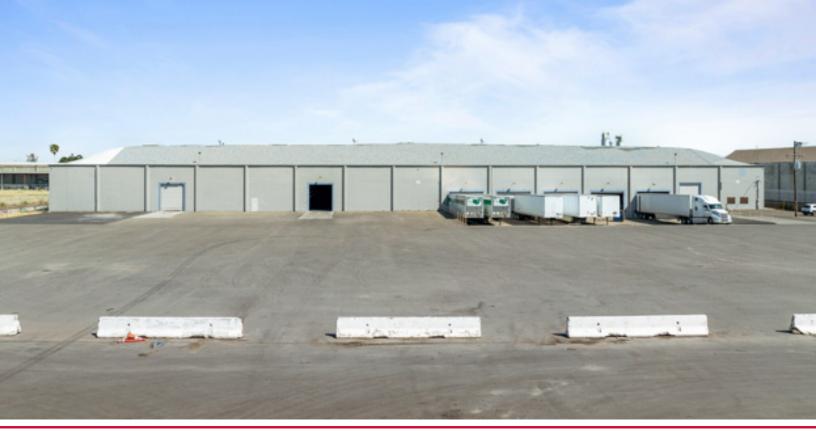

## RAIL SERVED DISTRIBUTION FACILITY FOR LEASE 1203 NORTH GERTRUDE AVENUE | STOCKTON, CA

| SIZE            | ±200,238 SF                                                  |
|-----------------|--------------------------------------------------------------|
| ACRES           | ±8.74                                                        |
| OFFICE          | ±1,800 SF (Large bull pen, private offices and kitchen area) |
| CLEAR HEIGHT    | 27'                                                          |
| COLUMN SPACING  | ±75' x 50'                                                   |
| INDICATED POWER | 1,600 AMPS, 277/480 Volt, 3 Phase                            |
| DOCK POSITIONS  | 10                                                           |
| GRADE DOORS     | 3                                                            |
| RAIL DOORS      | 10 (5 each on East & West side)                              |
| RAIL PROVIDER   | ST&E (3 spurs)                                               |
| LIGHTING        | T-5                                                          |
| SKYLIGHTS       | Yes                                                          |
| SPRINKLERS      | Yes                                                          |
| YARD            | Approximately 2± acres for storage w/ rail spur              |