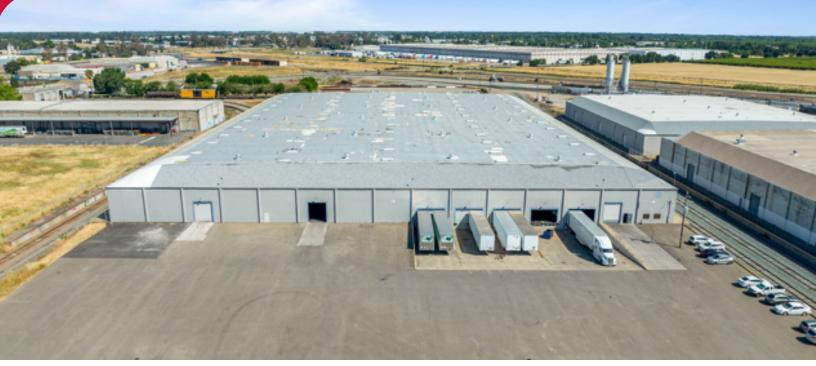

## RAIL SERVED DISTRIBUTION FACILITY FOR LEASE 1203 NORTH GERTRUDE AVENUE | STOCKTON, CA

| SIZE            | ±200,238 SF                                                  |
|-----------------|--------------------------------------------------------------|
| ACRES           | ±8.74                                                        |
| OFFICE          | ±1,800 SF (Large bull pen, private offices and kitchen area) |
| CLEAR HEIGHT    | 27'                                                          |
| COLUMN SPACING  | ±75' x 50'                                                   |
| INDICATED POWER | 1,600 AMPS, 277/480 Volt, 3 Phase                            |
| DOCK POSITIONS  | 10                                                           |
| GRADE DOORS     | 3                                                            |
| RAIL DOORS      | 10 (5 each on East & West side)                              |
| RAIL PROVIDER   | ST&E (3 spurs)                                               |
| LIGHTING        | T-5                                                          |
| SKYLIGHTS       | Yes                                                          |
| SPRINKLERS      | Yes                                                          |
| YARD            | Approximately 2± acres for storage w/ rail spur              |

# **RAIL SERVED DISTRIBUTION FACILITY**

#### FOR LEASE 1203 NORTH GERTRUDE AVENUE | STOCKTON, CA