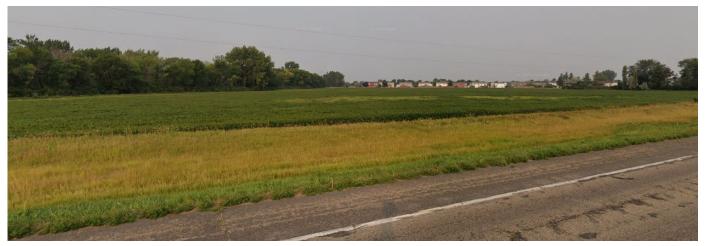

#### **PROPERTY DESCRIPTION:**

Prime development land is for sale on Hwy 52 in Moorhead! With easy access to I-94, this parcel is conveniently located between Village Green Golf Course and MCCARA Industrial Park. It is currently zoned for multifamily use of up to 162 units. Rezoning to a mixed-commercial use or potentially certain light industrial is also possible. The land is currently being used for agriculture with nice trees lining the south side of the property. There is currently one existing access point with an easement for a second depending on the site plan. At this price, this is a great opportunity to own 13.43 acres of development land in Moorhead!