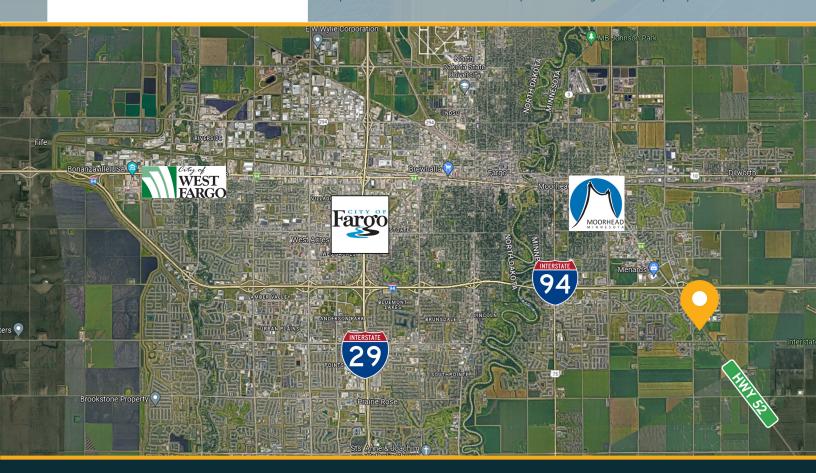

#### **PROPERTY DESCRIPTION:**

Prime development land is for sale on Hwy 52 in Moorhead! With easy access to I-94, this parcel is conveniently located between Village Green Golf Course and MCCARA Industrial Park. It is currently zoned for multifamily use of up to 162 units. Rezoning to a mixed-commercial use or potentially certain light industrial is also possible. The land is currently being used for agriculture with nice trees lining the south side of the property. There is currently one existing access point with an easement for a second depending on the site plan. At this price, this is a great opportunity to own 13.43 acres of development land in Moorhead!