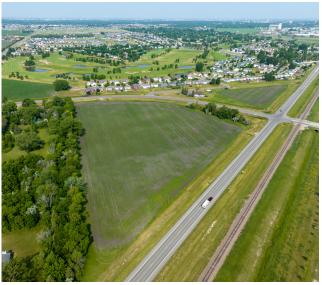

#### **PROPERTY DESCRIPTION:**

Prime development land is for sale on Hwy 52 in Moorhead! With easy access to I-94, this parcel is conveniently located between Village Green Golf Course and MCCARA Industrial Park. It is currently zoned for multifamily use of up to 162 units. Rezoning to a mixed-commercial use or potentially certain light industrial is also possible. The land is currently being used for agriculture with nice trees lining the south side of the property. There is currently one existing access point with an easement for a second depending on the site plan. At this price, this is a great opportunity to own 13.43 acres of development land in Moorhead!

#### **NEIGHBORING BUSINESSES:**

Village Green Golf Course
Valley Green & Associates
RDO Equipment
Pactiv Advanced Packaging Solutions
D&M Industries
Rigels
Mega Storage Fargo-Moorhead

This information has been secured from sources we believe to be reliable, but we make no representation or warranties, expressed or implied, as to the accuracy of the information. Interested parties should conduct their own independent investigations and rely only on those results.