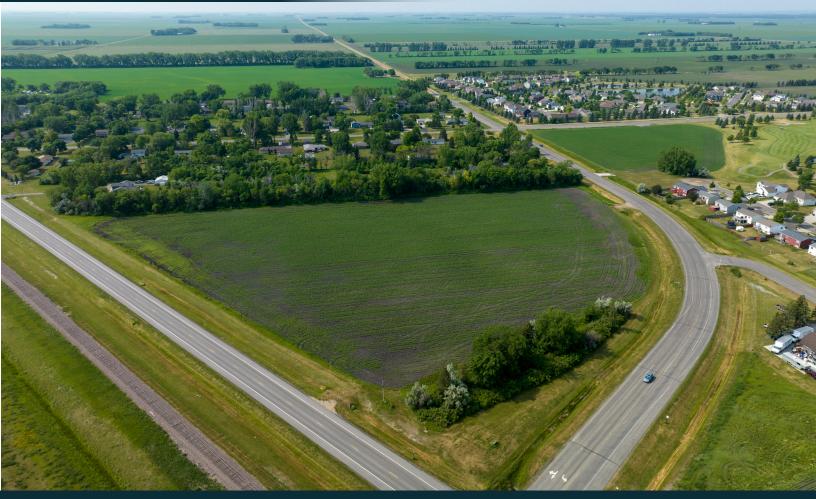

#### **PROPERTY DESCRIPTION:**

Prime development land is for sale on Hwy 52 in Moorhead! With easy access to I-94, this parcel is conveniently located between Village Green Golf Course and MCCARA Industrial Park. It is currently zoned for multifamily use of up to 162 units. Rezoning to a mixed-commercial use or potentially certain light industrial is also possible. The land is currently being used for agriculture with nice trees lining the south side of the property. There is currently one existing access point with an easement for a second depending on the site plan. At this price, this is a great opportunity to own 13.43 acres of development land in Moorhead!