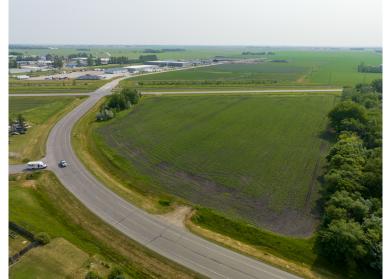

#### **PROPERTY DESCRIPTION:**

Prime development land is for sale on Hwy 52 in Moorhead! With easy access to I-94, this parcel is conveniently located between Village Green Golf Course and MCCARA Industrial Park. It is currently zoned for multifamily use of up to 162 units. Rezoning to a mixed-commercial use or potentially certain light industrial is also possible. The land is currently being used for agriculture with nice trees lining the south side of the property. There is currently one existing access point with an easement for a second depending on the site plan. At this price, this is a great opportunity to own 13.43 acres of development land in Moorhead!