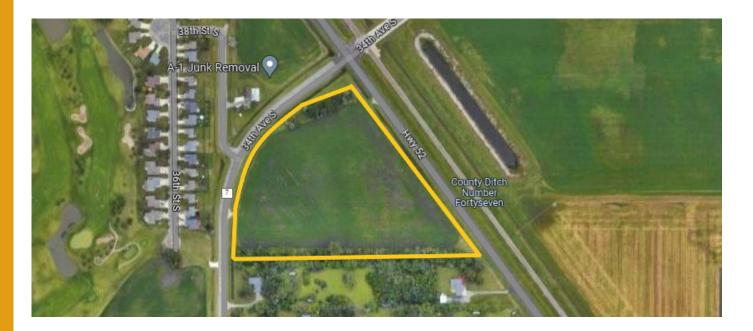

#### **PROPERTY DESCRIPTION:**

Prime development land is for sale on Hwy 52 in Moorhead! With easy access to I-94, this parcel is conveniently located between Village Green Golf Course and MCCARA Industrial Park. It is currently zoned for multifamily use of up to 162 units. Rezoning to a mixed-commercial use or potentially certain light industrial is also possible. The land is currently being used for agriculture with nice trees lining the south side of the property. There is currently one existing access point with an easement for a second depending on the site plan. At this price, this is a great opportunity to own 13.43 acres of development land in Moorhead!

#### **NEIGHBORING BUSINESSES:**

Village Green Golf Course
Valley Green & Associates
RDO Equipment
Pactiv Advanced Packaging Solutions
D&M Industries
Rigels
Mega Storage Fargo-Moorhead

This information has been secured from sources we believe to be reliable, but we make no representation or warranties, expressed or implied, as to the accuracy of the information. Interested parties should conduct their own independent investigations and rely only on those results.