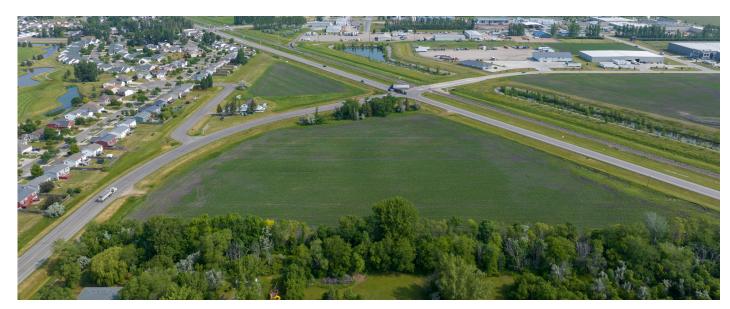

#### **PROPERTY DESCRIPTION:**

Prime development land is for sale on Hwy 52 in Moorhead! With easy access to I-94, this parcel is conveniently located between Village Green Golf Course and MCCARA Industrial Park. It is currently zoned for multifamily use of up to 162 units. Rezoning to a mixed-commercial use or potentially certain light industrial is also possible. The land is currently being used for agriculture with nice trees lining the south side of the property. There is currently one existing access point with an easement for a second depending on the site plan. At this price, this is a great opportunity to own 13.43 acres of development land in Moorhead!

#### **NEIGHBORING BUSINESSES:**

Village Green Golf Course
Valley Green & Associates
RDO Equipment
Pactiv Advanced Packaging Solutions
D&M Industries
Rigels
Mega Storage Fargo-Moorhead

This information has been secured from sources we believe to be reliable, but we make no representation or warranties, expressed or implied, as to the accuracy of the information. Interested parties should conduct their own independent investigations and rely only on those results.