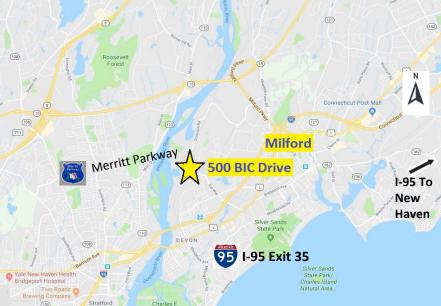

Year Built:1978 / Renovated 2016Rate:\$6.75/SF NNN plus \$2.71 CAM/TaxesParking:585 in Common plus Trailer parkingAmenities:Full Service CafeteriaAccess:Less than 1 mile from Exit 35 I-95