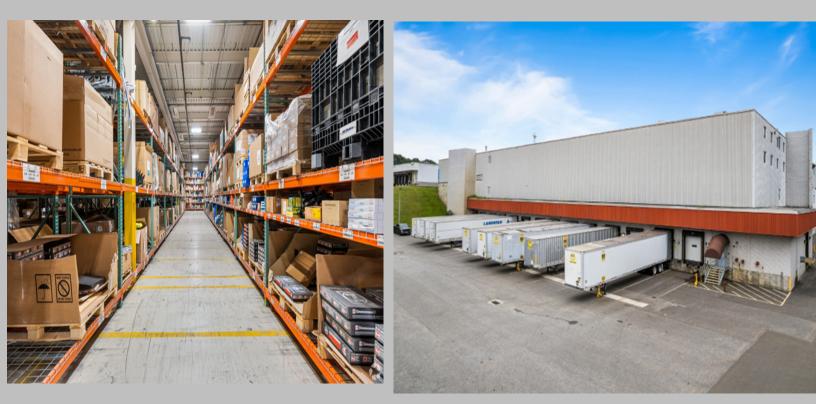

#### PROPERTY HIGHLIGHTS

Available: 53,593 -156,000 SF Flex/Warehouse

Building 3 - 103,000 SF

Building 4 - 89,713 SF

Ceiling Height: 15' 8" Loading Docks: 1 Dock w/ Mechanical Levelator Driving In Door: 1 Drive shared in common

Floors: 5" Rebar Slab 250 PSF
Columns: 30 x 30
Sprinklers: Fully sprinklered
Power: 600 Amp, 3 Phase, 480 /277 Volt
Uses: Warehouse/ Manufacturing/ R&D
HVAC: Gas Fired Heating/Fully Air Conditioned
Year Built: 1978 / Renovated 2016