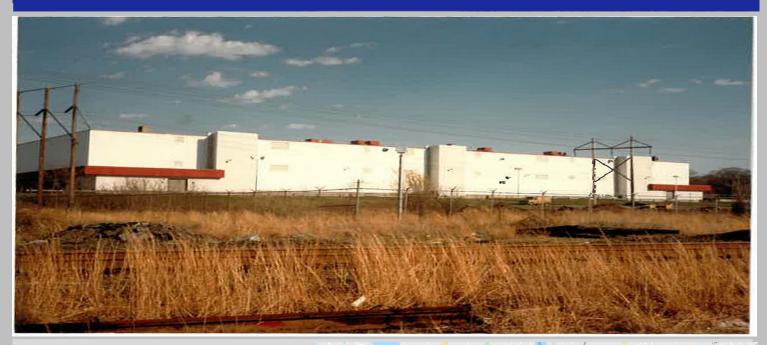

# SUBLET OPPORTUNITY 53,593 - 156,000 SF 500 BIC DR—BUILDING 3 & UPPER BUILDING 4 MILFORD, CT

#### PROPERTY HIGHLIGHTS

Available: 53,593 -156,000 SF Flex/Warehouse

Building 3 - 103,000 SF

Building 4 - 89,713 SF

Ceiling Height: 15' 8" Loading Docks: 1 Dock w/ Mechanical Levelator Driving In Door: 1 Drive shared in common