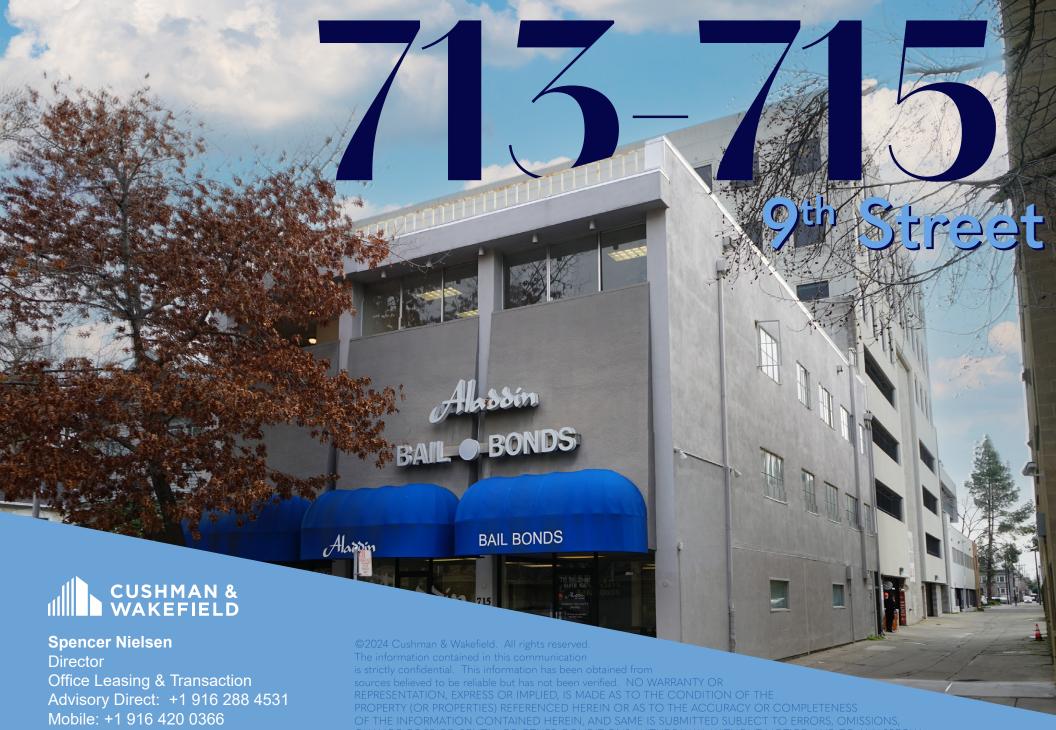

#### Property Highlights

### 6,300 SF Space available for Sublease

- Master Lease Expiration: December 31, 2026
- Situated in the heart of Downtown Sacramento, this professional office building offers convenience and accessibility.
- The office suite features high ceilings and large glass windows, creating a bright and contemporary work environment.
- With its prominent street-level position, your business will benefit from excellent visibility to passersby and potential clients.
- The availability of on-site parking ensures convenience for employees and visitors alike.

- Take advantage of the opportunity for prominent exterior signage, enhancing your company's visibility and establishing a landmark identity.
- The 6,300 SF space spans two stories, allowing prospective subtenants the ability to lease a single floor or more.
- Furniture can be made available, making it move-in ready for your team.
- Located near restaurants, coffee shops, and other amenities
- The building is directly across from the Sacramento County Courthouse, making it convenient for legal professionals.

# 713-715 9th Street

## 6,300 SF Space available for Sublease

spencer.nielsen@cushwake.com CA

License #01964163