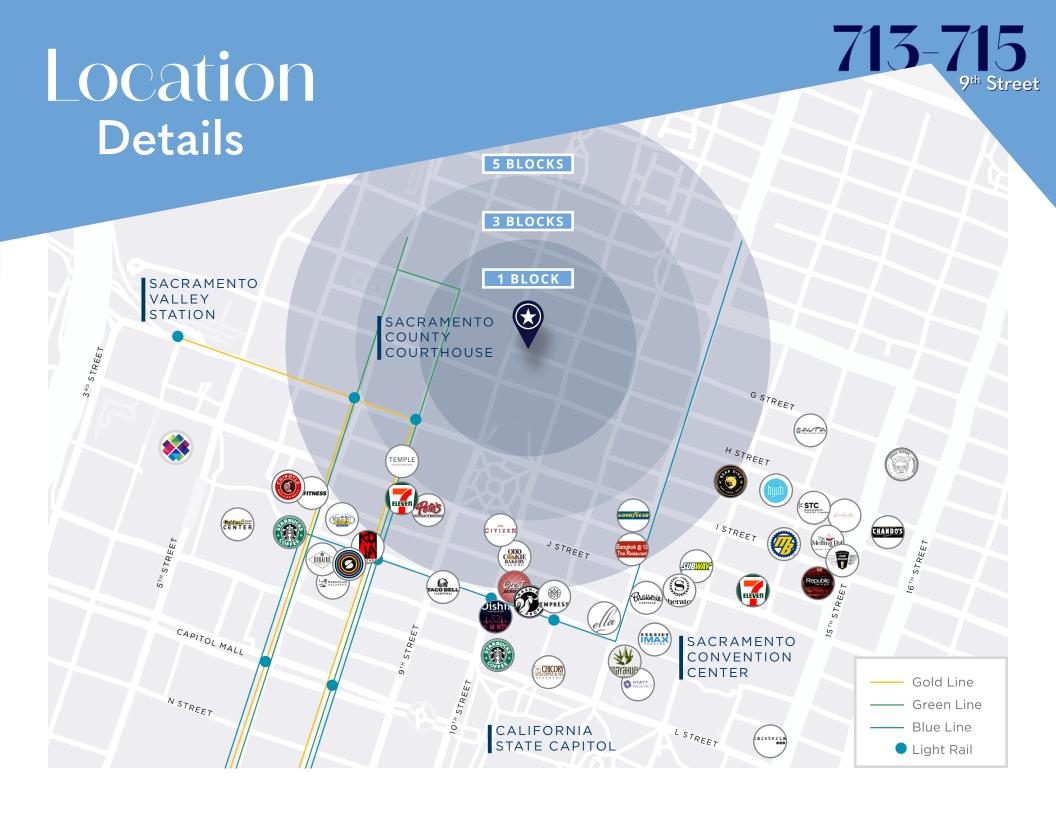

- Take advantage of the opportunity for prominent exterior signage, enhancing your company's visibility and establishing a landmark identity.
- The 6,300 SF space spans two stories, allowing prospective subtenants the ability to lease a single floor or more.
- Furniture can be made available, making it move-in ready for your team.
- Located near restaurants, coffee shops, and other amenities
- The building is directly across from the Sacramento County Courthouse, making it convenient for legal professionals.