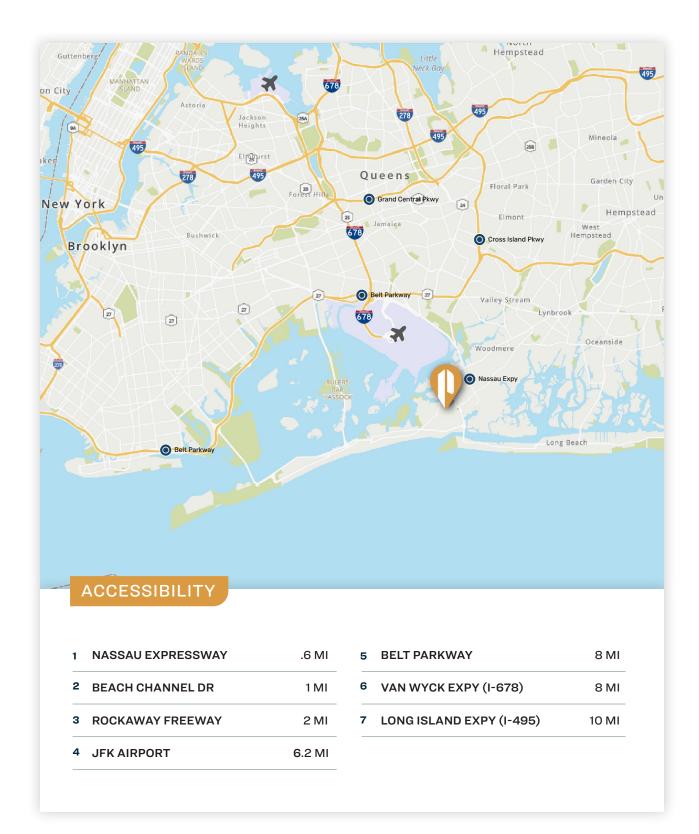

### **FEATURES**

- New Construction
- Size 5,700 RSF
- Entire third floor of a 3-story building
- Lobby area with glass atrium to passenger elevator serving all floors and the roof
- · Abundant natural light on all four exposures
- Open floor plan can finish to suit
- Private terrace approx. 440 sf
- · Roof access finished for outdoor usage
- Tenant controlled HVAC separate utility meters
- Secure off street parking for 5 cars
- ICAP real estate tax abatement
- Walking distance to subway and LIRR
- January 2023 Delivery