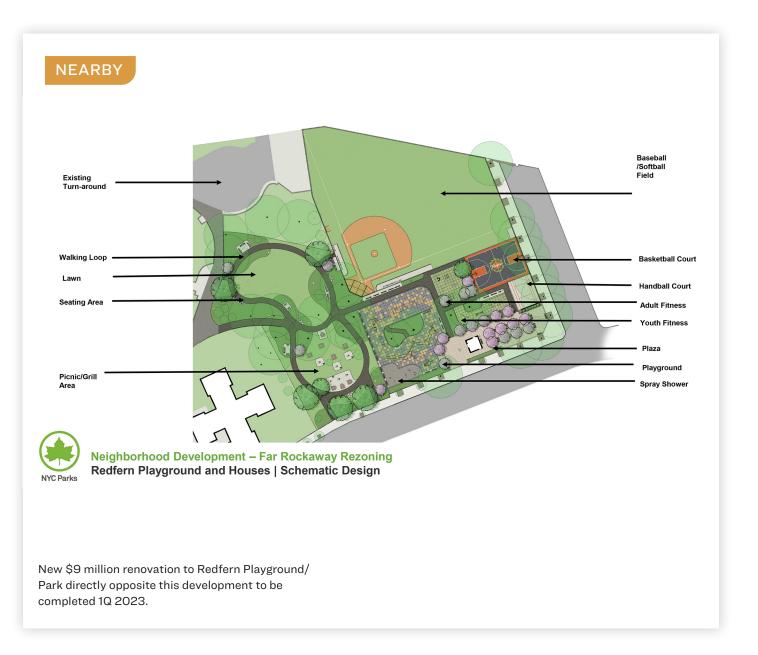

### **FEATURES**

- New Construction
- Size 5,700 RSF
- Entire third floor of a 3-story building
- Lobby area with glass atrium to passenger elevator serving all floors and the roof
- · Abundant natural light on all four exposures
- Open floor plan can finish to suit
- Private terrace approx. 440 sf
- · Roof access finished for outdoor usage
- Tenant controlled HVAC separate utility meters
- Secure off street parking for 5 cars
- ICAP real estate tax abatement
- Walking distance to subway and LIRR
- January 2023 Delivery