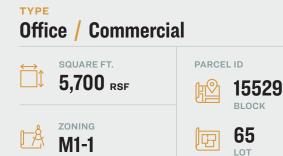

## **Property Overview**

### **FEATURES**

- New Construction
- Size 5,700 RSF
- Entire third floor of a 3-story building
- Lobby area with glass atrium to passenger elevator serving all floors and the roof
- · Abundant natural light on all four exposures
- Open floor plan can finish to suit
- Private terrace approx. 440 sf
- · Roof access finished for outdoor usage
- Tenant controlled HVAC separate utility meters
- Secure off street parking for 5 cars
- ICAP real estate tax abatement
- Walking distance to subway and LIRR
- January 2023 Delivery