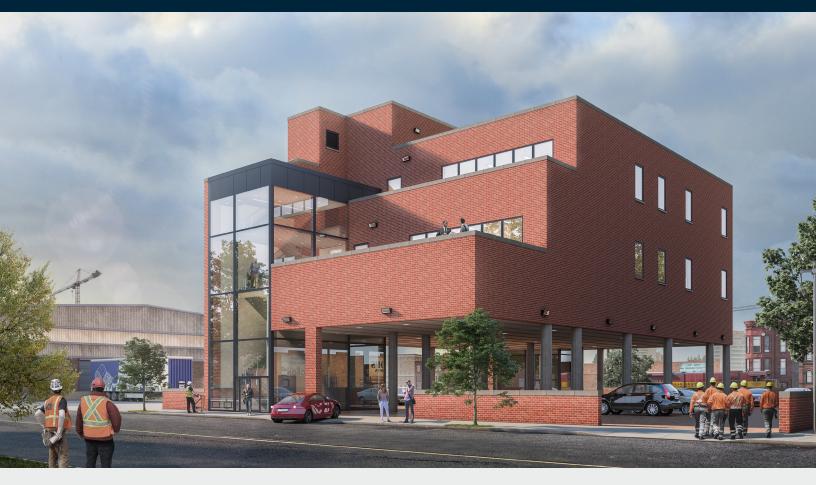

# New Construction - 5,700 RSF Office/Commercial Space

with off street secured parking, private patio and rooftop access.

### **FEATURES**

- New Construction
- Size 5,700 RSF
- Entire third floor of a 3-story building
- Lobby area with glass atrium to passenger elevator serving all floors and the roof
- · Abundant natural light on all four exposures
- Open floor plan can finish to suit
- Private terrace approx. 440 sf
- · Roof access finished for outdoor usage
- Tenant controlled HVAC separate utility meters
- Secure off street parking for 5 cars
- ICAP real estate tax abatement
- Walking distance to subway and LIRR
- January 2023 Delivery