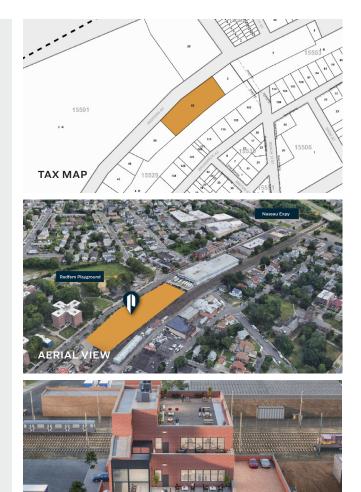

## **Property Overview**

### **FEATURES**

- New Construction
- Size 5,700 RSF
- Entire third floor of a 3-story building
- Lobby area with glass atrium to passenger elevator serving all floors and the roof
- · Abundant natural light on all four exposures
- Open floor plan can finish to suit
- Private terrace approx. 440 sf
- · Roof access finished for outdoor usage
- Tenant controlled HVAC separate utility meters
- Secure off street parking for 5 cars
- ICAP real estate tax abatement
- Walking distance to subway and LIRR
- January 2023 Delivery