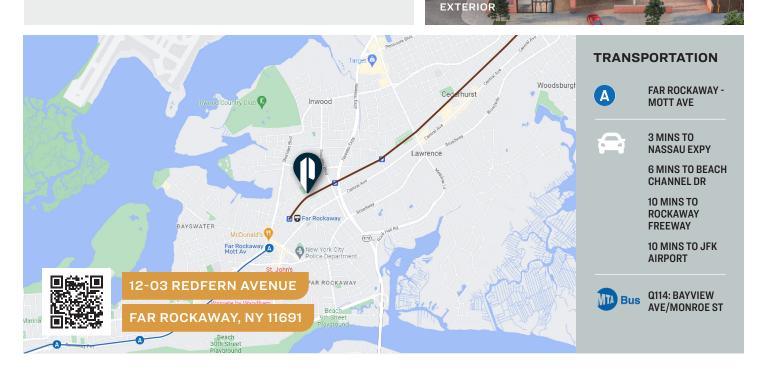

### 12-03 REDFERN AVENUE

FAR ROCKAWAY, NY 11691

### **FEATURES**

- New Construction
- Size 5,700 RSF
- Entire third floor of a 3-story building
- Lobby area with glass atrium to passenger elevator serving all floors and the roof
- · Abundant natural light on all four exposures
- Open floor plan can finish to suit
- Private terrace approx. 440 sf
- · Roof access finished for outdoor usage
- Tenant controlled HVAC separate utility meters
- Secure off street parking for 5 cars
- ICAP real estate tax abatement
- Walking distance to subway and LIRR
- January 2023 Delivery