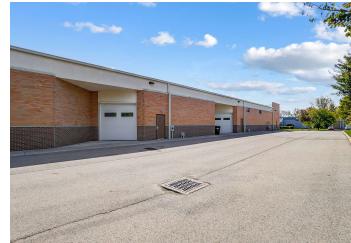

#### **Property Overview**

Suite B (1744) is 3096 SF of space with partially built out with approximately 1000 SF of office space in the front and 2100 sf of warehouse to the back. Suite E (1754) is also 3096 SF, but is currently in shell condition. Suite F (1760) is an end unit space that is 5740 SF, also currently in shell condition. Unfinished areas have 16 foot ceilings and each unit has a 10-foot dock door to the rear.

Owner is open to buildout in the unfinished spaces at tenant's expense, with negotiated rent abatement during the buildout period. Preferred contractor is Dryden Builders who originally constructed the building and has done all existing buildout. Asking rent suite 1744 is \$13 per square foot. The asking rent for 1754 and 1760 is \$12 per square foot. Each unit is subject to a NNN charge of \$615.46 per month.