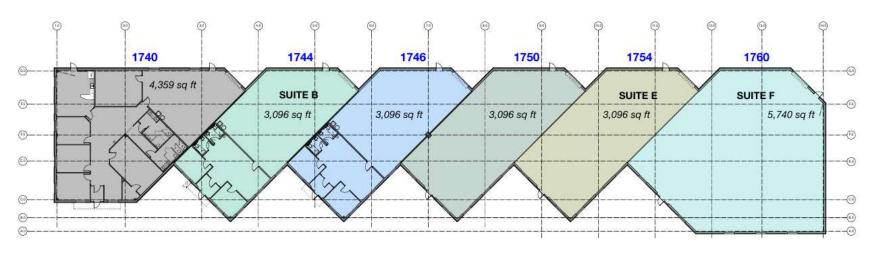

#### **Property Overview**

Suite B (1744) is 3096 SF of space with partially built out with approximately 1000 SF of office space in the front and 2100 sf of warehouse to the back. Suite E (1754) is also 3096 SF, but is currently in shell condition. Suite F (1760) is an end unit space that is 5740 SF, also currently in shell condition. Unfinished areas have 16 foot ceilings and each unit has a 10-foot dock door to the rear.

#### Available Spaces

| Suite                     | Tenant    | Size (SF) | Lease Type | Lease Rate    | Description                               |
|---------------------------|-----------|-----------|------------|---------------|-------------------------------------------|
| 1744 Thomas Paine Parkway | Available | 3,096 SF  | NNN        | \$13.00 SF/yr | 1,000 SF office space, 2,100 SF warehouse |
| 1754 Thomas Paine Parkway | Available | 3,096 SF  | NNN        | \$12.00 SF/yr | Currently in shell condition              |
| 1760 Thomas Paine Parkway | Available | 5,740 SF  | NNN        | \$12.00 SF/yr | Currently in shell condition              |