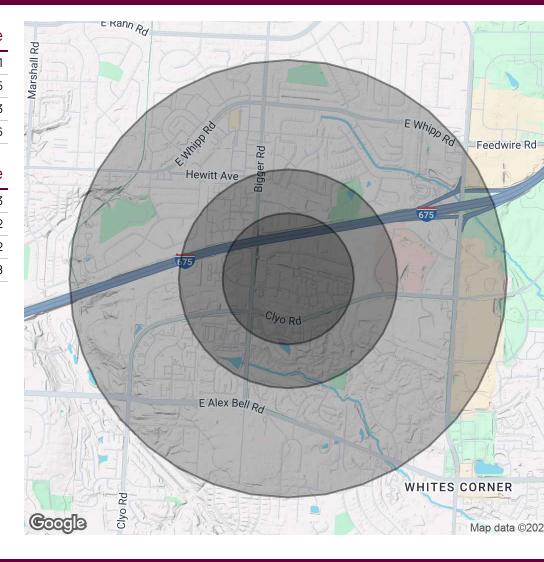

FOR LEASE

Location Map

Laurie Westheimer

937-344-3478 laurie@twgdayton.com **Professional Realty** 

3000 Far Hills Ave Dayton, OH 45429

1740-1760 Thomas Paine Parkway, Dayton, OH 45459

FOR LEASE

Demographics Map & Report

| Population                           | 0.3 Miles  | 0.5 Miles    | 1 Mile |
|--------------------------------------|------------|--------------|--------|
| Total Population                     | 367        | 2,275        | 8,921  |
| Average Age                          | 46         | 48           | 45     |
| Average Age (Male)                   | 44         | 46           | 43     |
| Average Age (Female)                 | 48         | 50           | 46     |
|                                      |            |              |        |
| Households & Income                  | 0.3 Miles  | 0.5 Miles    | 1 Mile |
|                                      |            |              |        |
| Total Households                     | 211        | 1,206        | 4,383  |
| Total Households # of Persons per HH | 211<br>1.7 | 1,206<br>1.9 | 4,383  |
|                                      |            | ,            |        |