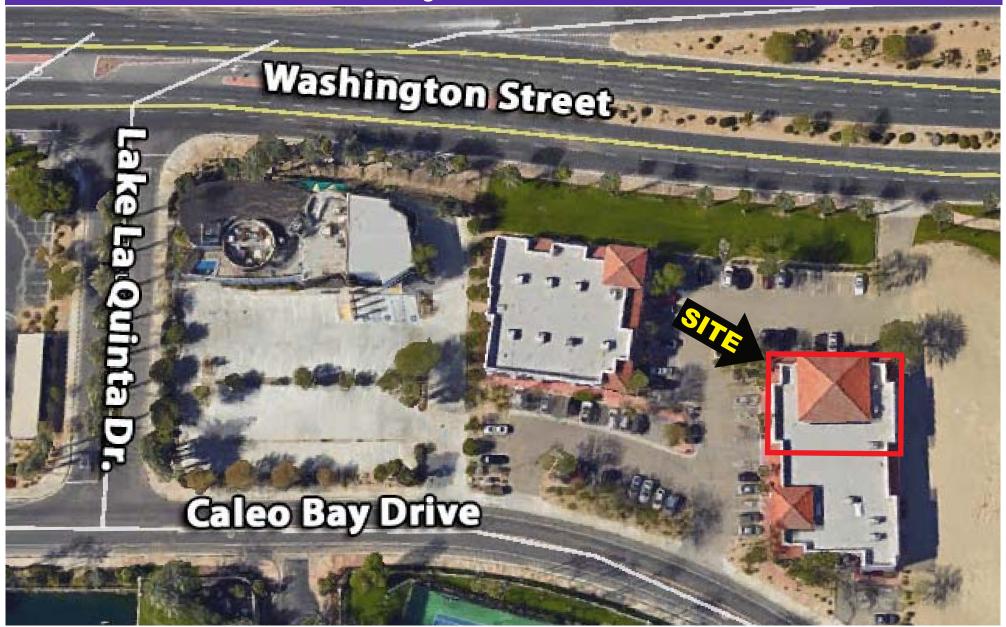

47250 Washington Street, La Quinta, CA

### **Approx. 4,704 SF**

47250 Washington Street, La Quinta, CA

DISCLAIMER:

The information above has been obtained from sources believed reliable. While we do not doubt its accuracy, we have not verified it and make no guarantee, warranty or representation about it. It is your responsibility to independently confirm its accuracy and completeness. Any projections, opinions, assumptions or estimates used are for example only, and do not represent the current or future performance of the property.