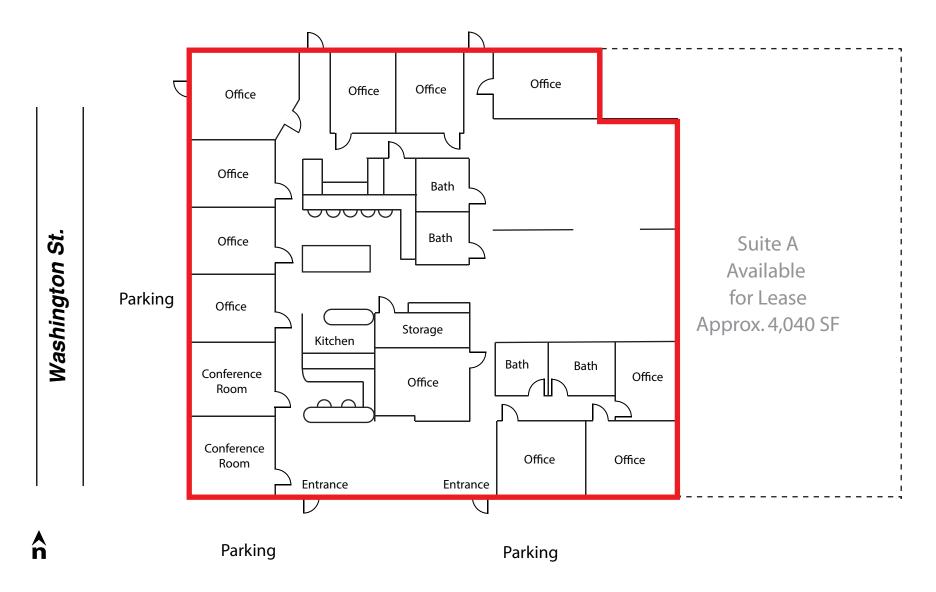

### **Approx. 4,704 SF**

47250 Washington Street, La Quinta, CA

DISCLAIMER:

The information above has been obtained from sources believed reliable. While we do not doubt its accuracy, we have not verified it and make no guarantee, warranty or representation about it. It is your responsibility to independently confirm its accuracy and completeness. Any projections, opinions, assumptions or estimates used are for example only, and do not represent the current or future performance of the property.

47250 Washington Street, La Quinta, CA