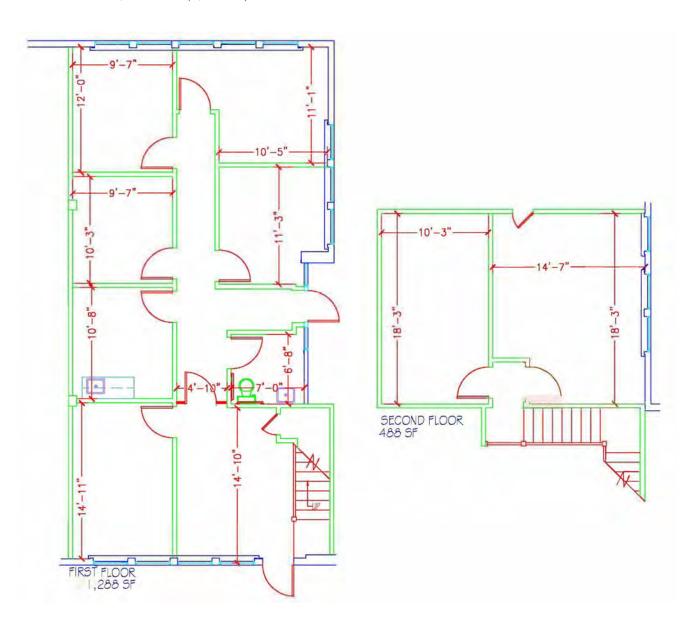

### FLOOR PLAN – Unit 5, Suite 120 (1,776 SF)

 $Independently\ Owned\ and\ Operated\ /\ A\ Member\ of\ the\ Cushman\ \&\ Wakefield\ Alliance$ 

735 Thimble Shoals Blvd. | Newport News, VA 23606