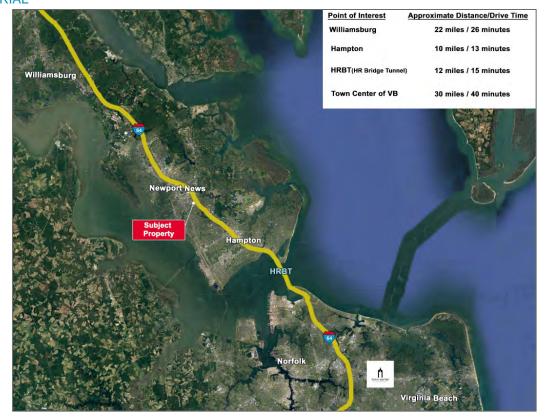

### DRIVE TIME AERIAL

 $Independently\ Owned\ and\ Operated\ /\ A\ Member\ of\ the\ Cushman\ \&\ Wakefield\ Alliance$ 

735 Thimble Shoals Blvd. | Newport News, VA 23606