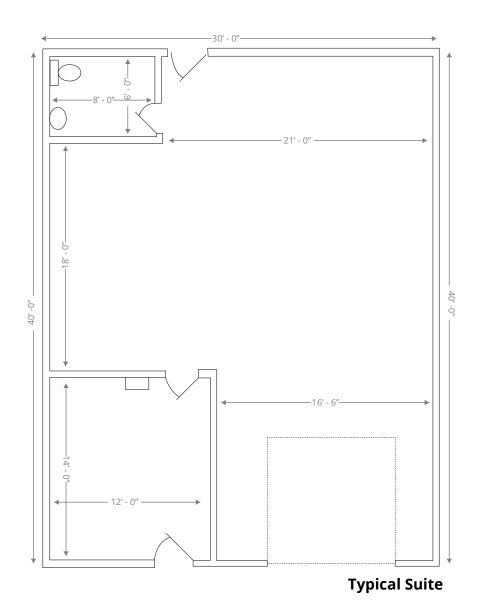

## Property Overview

| Property Type              | Industrial                                   |
|----------------------------|----------------------------------------------|
| Suite Size                 | 1,200 SF                                     |
| Warehouse                  | 1,100 SF                                     |
| Office                     | 100 SF                                       |
| Land Size                  | 0.26 Acres                                   |
| Year Built                 | 2000                                         |
| Zoning                     | BC                                           |
| Yard                       | None                                         |
| Ceiling Height             | 12′ 6″                                       |
| Grade Level Drive-In Doors | 1- 10' x10'                                  |
| Fire Suppression           | No                                           |
| Parking                    | 2 parking spaces                             |
| Power                      | 200 amps, single phase                       |
| Heating & Cooling          | Gas heater in warehouse, ac & heat in office |

## Floor Plan/ Site Plan

Location

5700 E Franklin Road, Suite 205 Nampa, Idaho 83686 208 472 1660 colliers.com/idaho This document has been prepared by Colliers for advertising and general information only. Colliers makes no guarantees, representations or warranties of any kind, expressed or implied, regarding the information including, but not limited to, warranties of content, accuracy and reliability. Any interested party should undertake their own inquiries as to the accuracy of the information. Colliers excludes unequivocally all inferred or implied terms, conditions and warranties arising out of this document and excludes all liability for loss and damages arising there from. This publication is the copyrighted property of Colliers and / or its licensor(s). © 2023. All rights reserved. This communication is not intended to cause or induce breach of an existing listing agreement. Colliers Treasure Valley, LLC.