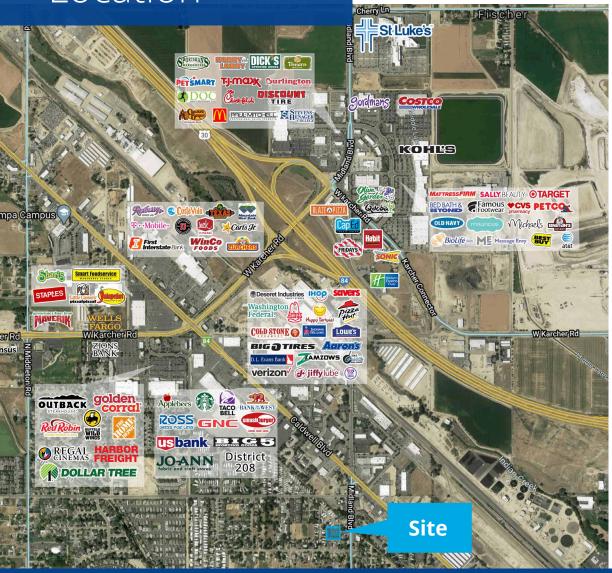

## Key Highlights

- Call agent for showing instructionsdo not disturb tenant
- Available January 2025
- Rarely available 1,200 SF warehouse spaces for lease
- Lease is Modified Gross (no NNNs)
- Tenant pays for gas and electric utilities
- Less than 5 minute drive to I-84
- Small office and restroom in suite
- Located 1/2 mile from Caldwell Boulevard just off Midland Boulevard

## Floor Plan/ Site Plan

Location

5700 E Franklin Road, Suite 205 Nampa, Idaho 83686 208 472 1660 colliers.com/idaho This document has been prepared by Colliers for advertising and general information only. Colliers makes no guarantees, representations or warranties of any kind, expressed or implied, regarding the information including, but not limited to, warranties of content, accuracy and reliability. Any interested party should undertake their own inquiries as to the accuracy of the information. Colliers excludes unequivocally all inferred or implied terms, conditions and warranties arising out of this document and excludes all liability for loss and damages arising there from. This publication is the copyrighted property of Colliers and / or its licensor(s). © 2023. All rights reserved. This communication is not intended to cause or induce breach of an existing listing agreement. Colliers Treasure Valley, LLC.