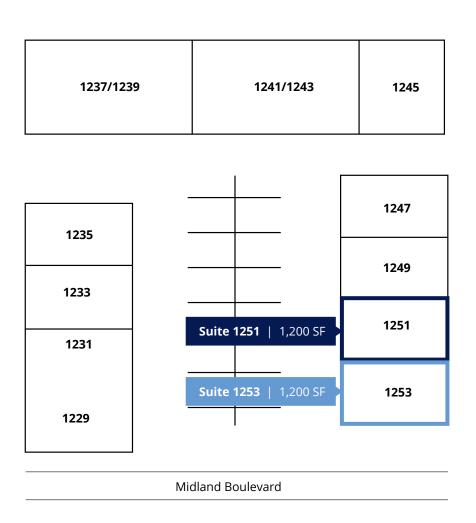

## Space Available

| Suite | Size     | Rate                      |
|-------|----------|---------------------------|
| 1251  | 1,200 SF | \$1,600/mo Modified Gross |
| 1253  | 1,200 SF | \$1,600/mo Modified Gross |

## Floor Plan/ Site Plan

Location

5700 E Franklin Road, Suite 205 Nampa, Idaho 83686 208 472 1660 colliers.com/idaho This document has been prepared by Colliers for advertising and general information only. Colliers makes no guarantees, representations or warranties of any kind, expressed or implied, regarding the information including, but not limited to, warranties of content, accuracy and reliability. Any interested party should undertake their own inquiries as to the accuracy of the information. Colliers excludes unequivocally all inferred or implied terms, conditions and warranties arising out of this document and excludes all liability for loss and damages arising there from. This publication is the copyrighted property of Colliers and / or its licensor(s). © 2023. All rights reserved. This communication is not intended to cause or induce breach of an existing listing agreement. Colliers Treasure Valley, LLC.