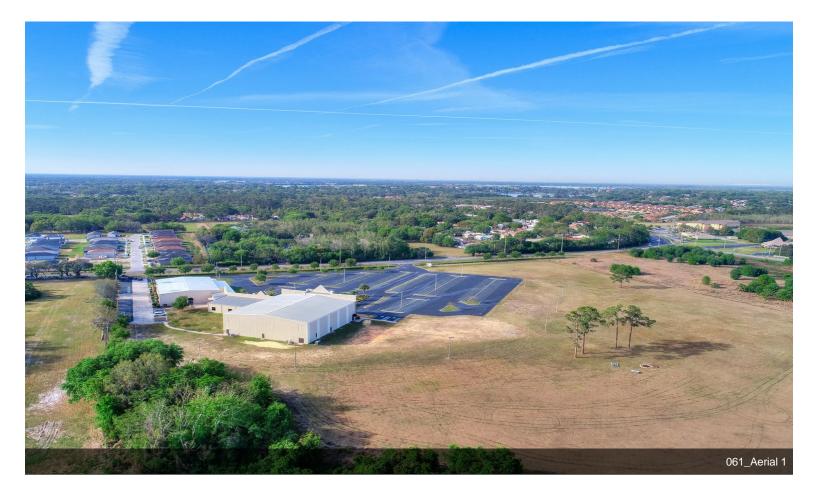

- The subject consists of a masonry single family house that was constructed in 2004. It features 2,205 square feet of living
- Quality manufactured house (Palm Harbor Home) that was constructed in 2005
- A metal over wood frame office/warehouse building that was constructed in 2005. 2nd floor set for use as an apartment
- 6,554 square foot of unfinished warehousing
- approximately 31,685 square feet of asphalt paving, high electric wire mesh fencing, and an electric entry gate.