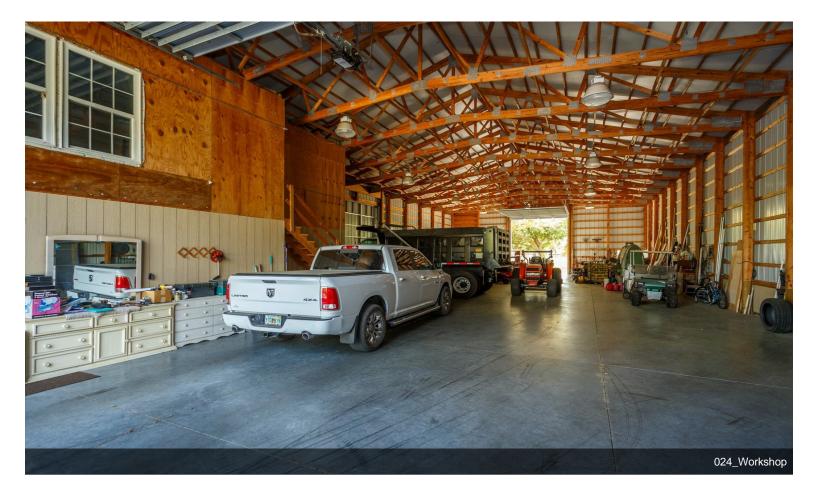

- The subject consists of a masonry single family house that was constructed in 2004. It features 2,205 square feet of living
- Quality manufactured house (Palm Harbor Home) that was constructed in 2005
- A metal over wood frame office/warehouse building that was constructed in 2005. 2nd floor set for use as an apartment
- 6,554 square foot of unfinished warehousing
- approximately 31,685 square feet of asphalt paving, high electric wire mesh fencing, and an electric entry gate.