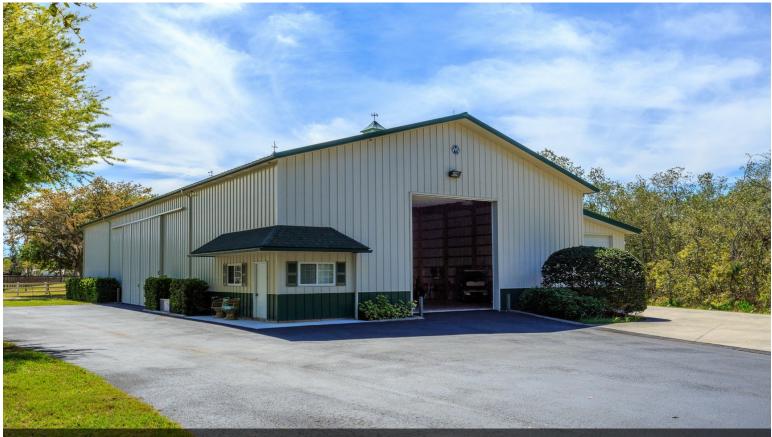

- The subject consists of a masonry single family house that was constructed in 2004. It features 2,205 square feet of living
- Quality manufactured house (Palm Harbor Home) that was constructed in 2005
- A metal over wood frame office/warehouse building that was constructed in 2005. 2nd floor set for use as an apartment
- 6,554 square foot of unfinished warehousing
- approximately 31,685 square feet of asphalt paving, high electric wire mesh fencing, and an electric entry gate.

Location 1) 23.58 Acres, residential tract 2.01 acres wetlands, 21.57 usable. 610 Frontage on Overlook Dr (610x1200).

Gated entrance, improved pasture, cross fencing and small pond. Improvements SF residence, large warehouse building and a horse barn. Location 2) Acres 5.2 acres usable126 FF Overlook Dr. Older manufactured home and an older barn. Natural vegetation and improved pasture with fencing and cross fencing.