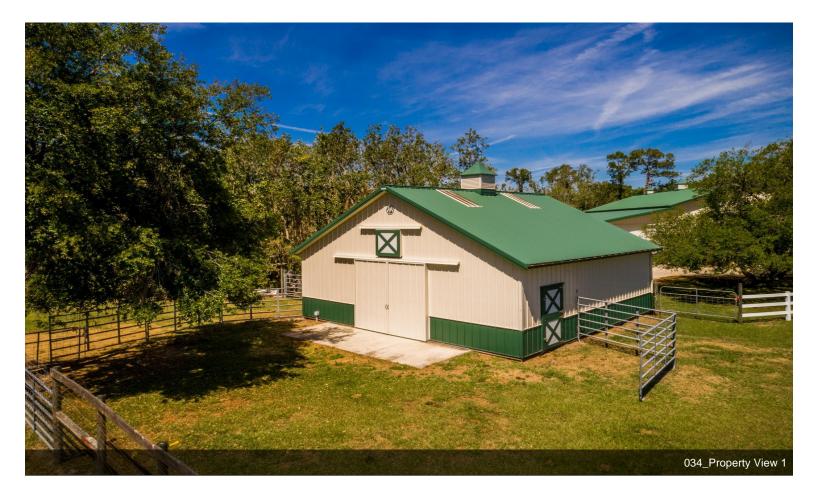

- The subject consists of a masonry single family house that was constructed in 2004. It features 2,205 square feet of living
- Quality manufactured house (Palm Harbor Home) that was constructed in 2005
- A metal over wood frame office/warehouse building that was constructed in 2005. 2nd floor set for use as an apartment
- 6,554 square foot of unfinished warehousing
- approximately 31,685 square feet of asphalt paving, high electric wire mesh fencing, and an electric entry gate.

Location 1) 23.58 Acres, residential tract 2.01 acres wetlands, 21.57 usable. 610 Frontage on Overlook Dr (610x1200).

Gated entrance, improved pasture, cross fencing and small pond. Improvements SF residence, large warehouse building and a horse barn. Location 2) Acres 5.2 acres usable126 FF Overlook Dr. Older manufactured home and an older barn. Natural vegetation and improved pasture with fencing and cross fencing.