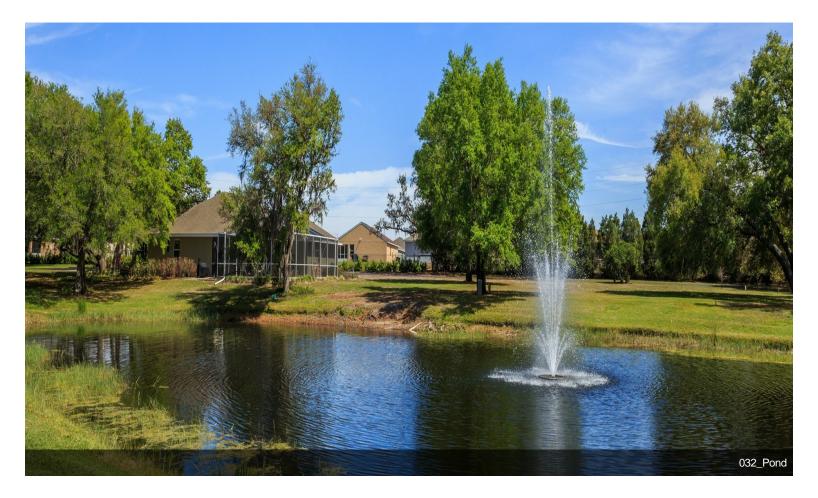

Location 1) 23.58 Acres, residential tract 2.01 acres wetlands, 21.57 usable. 610 Frontage on Overlook Dr (610x1200).

Gated entrance, improved pasture, cross fencing and small pond. Improvements SF residence, large warehouse building and a horse barn. Location 2) Acres 5.2 acres usable126 FF Overlook Dr. Older manufactured home and an older barn. Natural vegetation and improved pasture with fencing and cross fencing.