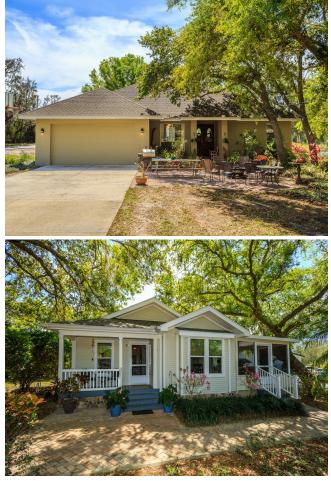

- The subject consists of a masonry single family house that was constructed in 2004. It features 2,205 square feet of living
- Quality manufactured house (Palm Harbor Home) that was constructed in 2005
- A metal over wood frame office/warehouse building that was constructed in 2005. 2nd floor set for use as an apartment
- 6,554 square foot of unfinished warehousing
- approximately 31,685 square feet of asphalt paving, high electric wire mesh fencing, and an electric entry gate.

Location 3) 1.12 Acres SF Home Built in 2004 with screened pool. 3 BD, 2 BR; 2205sf. Brick paved patio, walkway & covered front porch. The highest and best use of this property is considered to be redevelopment. Located on the south side of Overlook Drive in southeast Winter Haven.