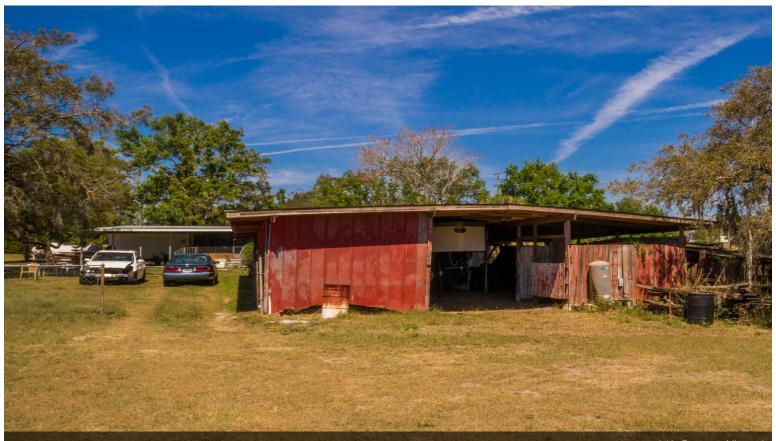

• 144 square foot low cost wood frame shed, 500 square foot open pole barn

Location 1) 23.58 Acres, residential tract 2.01 acres wetlands, 21.57 usable. 610 Frontage on Overlook Dr (610x1200).

Gated entrance, improved pasture, cross fencing and small pond. Improvements SF residence, large warehouse building and a horse barn. Location 2) Acres 5.2 acres usable126 FF Overlook Dr. Older manufactured home and an older barn. Natural vegetation and improved pasture with fencing and cross fencing.