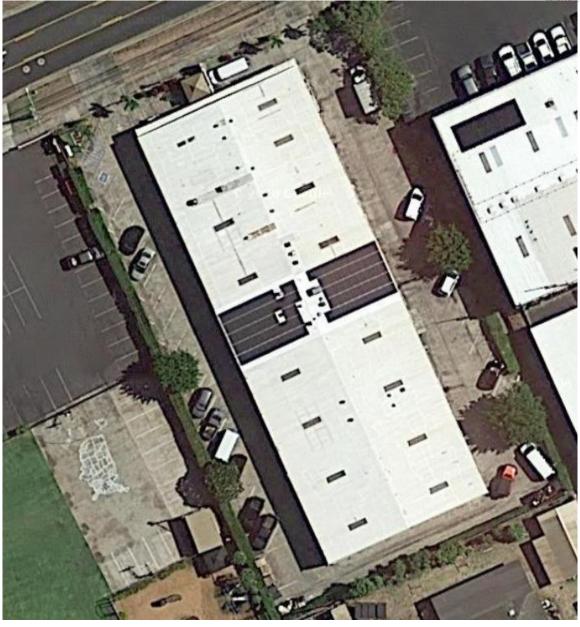

### **PROPERTY HIGHLIGHTS**

The warehouse units at 60 East Wakea are ideally located in central Kahului next to Napa Auto Parts with high cube configuration, roll up doors and private bathrooms. Easy access off Wakea with private parking

- Unit 103 1,000 SF at \$1.35 per SF currently available
- Unit 115 1,000 SF at \$1.35 per SF currently available
- · High cube configuration with roll up door and side door
- Private bathroom