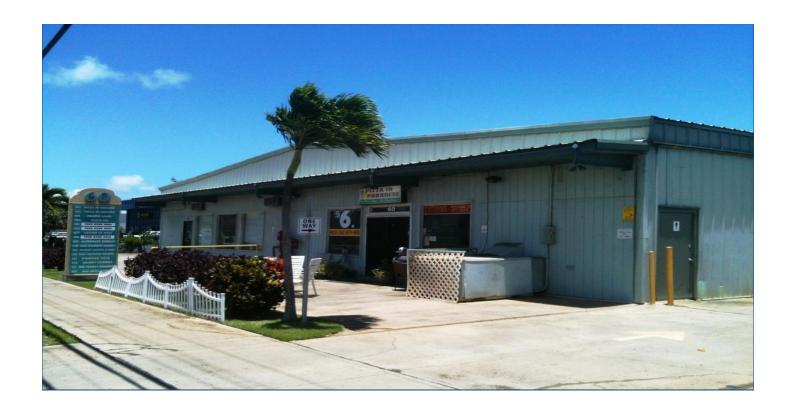

## For Lease – Kahului Warehouse Space

### **60 East Wakea Ave**

60 East Wakea Ave, Kahului, Maui, HI 96732

### **PROPERTY HIGHLIGHTS**

The warehouse units at 60 East Wakea are ideally located in central Kahului next to Napa Auto Parts with high cube configuration, roll up doors and private bathrooms. Easy access off Wakea with private parking

- Unit 103 1,000 SF at \$1.35 per SF currently available
- Unit 115 1,000 SF at \$1.35 per SF currently available
- · High cube configuration with roll up door and side door
- Private bathroom