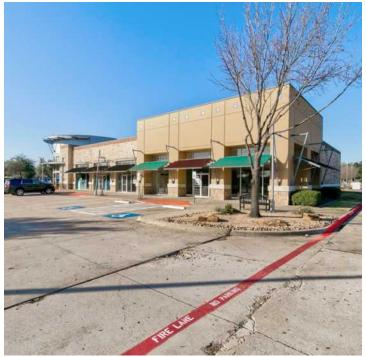

Center
- Prime Location at a Signalized Intersection
- Anchored by Kroger, Kohl's & Office Depot
- 226,650 SF Class A Office Complex located behind the shopping center
- Surrounded by schools, parks, and several new apartment complexes
- Strong VPD / Traffic Counts
- 1st & 2nd Generation Retail
- Located at NWQ Precinct Line Road & SH 26 (Grapevine Hwy)

# LEASE RATE CALL FOR PRICING



# **CONTACT INFORMATION**

AMY PHAM-WOODWARD Office: 817.488.4333 Cell: 817.455.7025 amy@championsdfw.com

# JIM KELLEY

Office: 817.488.4333 Cell: 817.909.7875 jim@championsdfw.com

## Champions DFW Commercial Realty

1725 E Southlake Blvd, Suite 100, Southlake, TX 76092

©2023 Champions DFW Commercial Realty LLC.



THE CROSSING SHOPPING CENTER, NORTH RICHLAND HILLS, TX 76180

## **EXTERIOR PHOTOS**







#### Champions DFW Commercial Realty 1725 E Southlake Blvd, Suite 100, Southlake, TX 76092

©2023 Champions DFW Commercial Realty LLC.



### THE CROSSING SHOPPING CENTER, NORTH RICHLAND HILLS, TX 76180

### SITE PLAN



#### **Champions DFW Commercial Realty**

1725 E Southlake Blvd, Suite 100, Southlake, TX 76092

©2023 Champions DFW Commercial Realty LLC.



THE CROSSING SHOPPING CENTER, NORTH RICHLAND HILLS, TX 76180

### **TENANT ROSTER**

| TENANT NAME            | UNIT NUMBER             | UNIT SIZE (SF) |
|------------------------|-------------------------|----------------|
| Med Health Cardiology  | 6035 Precinct Line Road | 7,500          |
|                        | 100                     | 5.000          |
| AVAILABLE              | 100                     | 5,000          |