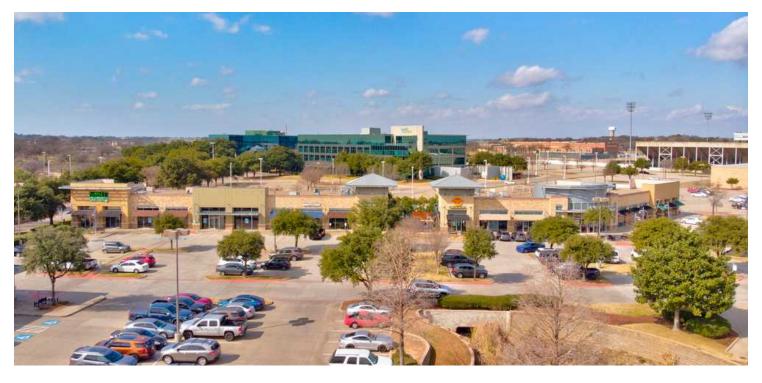

ing Center
- Prime Location at a Signalized Intersection
- Anchored by Kroger, Kohl's & Office Depot
- 226,650 SF Class A Office Complex located behind the shopping center
- Surrounded by schools, parks, and several new apartment complexes
- Strong VPD / Traffic Counts
- 1st & 2nd Generation Retail
- Located at NWQ Precinct Line Road & SH 26 (Grapevine Hwy)

# LEASE RATE CALL FOR PRICING



# **CONTACT INFORMATION**

AMY PHAM-WOODWARD Office: 817.488.4333 Cell: 817.455.7025 amy@championsdfw.com

# JIM KELLEY

Office: 817.488.4333 Cell: 817.909.7875 jim@championsdfw.com

## Champions DFW Commercial Realty

1725 E Southlake Blvd, Suite 100, Southlake, TX 76092

©2023 Champions DFW Commercial Realty LLC.



THE CROSSING SHOPPING CENTER, NORTH RICHLAND HILLS, TX 76180

## **EXTERIOR PHOTOS**







#### Champions DFW Commercial Realty 1725 E Southlake Blvd, Suite 100, Southlake, TX 76092

©2023 Champions DFW Commercial Realty LLC.



### THE CROSSING SHOPPING CENTER, NORTH RICHLAND HILLS, TX 76180

### SITE PLAN



#### **Champions DFW Commercial Realty**

1725 E Southlake Blvd, Suite 100, Southlake, TX 76092

©2023 Champions DFW Commercial Realty LLC.



THE CROSSING SHOPPING CENTER, NORTH RICHLAND HILLS, TX 76180

### **TENANT ROSTER**

| TENANT NAME            | UNIT NUMBER             | UNIT SIZE (SF) |
|------------------------|-------------------------|----------------|
| Med Health Cardiology  | 6035 Precinct Line Road | 7,500          |
|                        | 100                     | 5.000          |
| AVAILABLE              | 100                     | 5,000