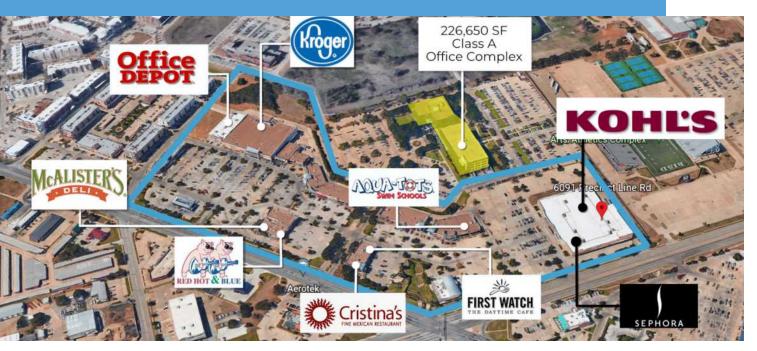

### SITE PLAN

### **PROPERTY HIGHLIGHTS**

- ±5,000 SF Available Retail/Medical Office Space
- ± 187,440 SF Shopping Center
- Prime Location at a Signalized Intersection
- Anchored by Kroger, Kohl's & Office Depot
- 226,650 SF Class A Office Complex located behind the shopping center
- Surrounded by schools, parks, and several new apartment complexes
- Strong VPD / Traffic Counts
- 1st & 2nd Generation Retail
- Located at NWQ Precinct Line Road & SH 26 (Grapevine Hwy)