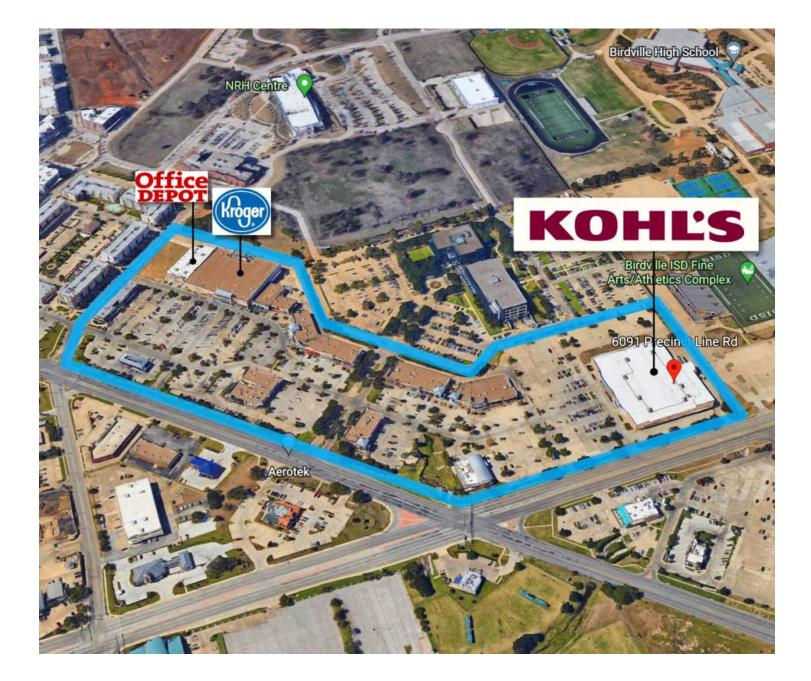

Aurora Bodyworks    | 540         | 1,374          |
| Star Nails          | 560         | 1,246          |
| Old World Salon     | 580         | 8,082          |
|                     |             |                |
| McAlister's Deli    | 600         | 4,000          |
| Red, Hot & Blue BBQ | 620         | 4,425          |
| Milan Laser         | 640         | 1,500          |
| Namoo Sushi         | 650         | 1,300          |
| The BEP Teahouse    | 660         | 1,543          |
| Sweet Frog Yogurt   | 670         | 1,500          |

# TOTALS/AVERAGES

187,440

Champions DFW Commercial Realty

1725 E Southlake Blvd, Suite 100, Southlake, TX 76092

©2023 Champions DFW Commercial Realty LLC.



### THE CROSSING SHOPPING CENTER, NORTH RICHLAND HILLS, TX 76180

#### **AERIAL VIEW**



#### Champions DFW Commercial Realty

1725 E Southlake Blvd, Suite 100, Southlake, TX 76092

©2023 Champions DFW Commercial Realty LLC.



### THE CROSSING SHOPPING CENTER, NORTH RICHLAND HILLS, TX 76180

## **DEMOGRAPHICS MAP & REPORT**



| POPULATION           | 1 MILE | <b>3 MILES</b> | <b>5 MILES</b> |
|----------------------|--------|----------------|----------------|
| Total Population     | 8,822  | 92,265         | 245,297        |
| Average Age          | 43.6   | 40.0           | 38.2           |
| Average Age (Male)   | 44.4   | 39.0           | 37.0           |
| Average Age (Female) | 43.5   | 41.0           | 39.2           |

| HOUSEHOLDS & INCOME | 1 MILE    | <b>3 MILES</b> | 5 MILES   |
|---------------------|-----------|----------------|-----------|
| Total Households