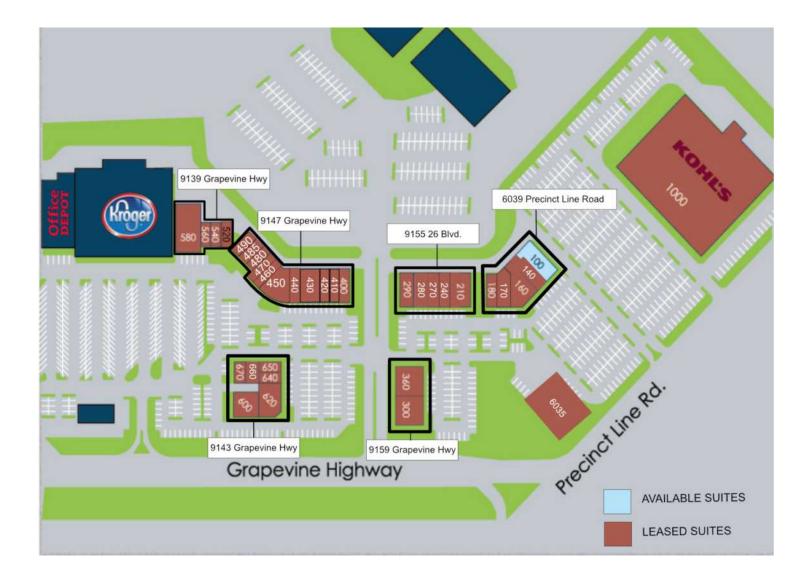

### SITE PLAN

### **TENANT ROSTER**

| TENANT NAME            | UNIT NUMBER             | UNIT SIZE (SF) |
|------------------------|-------------------------|----------------|
| Med Health Cardiology  | 6035 Precinct Line Road | 7,500          |
|                        | 100                     | 5.000          |
| AVAILABLE              | 100                     | 5,000          |
| Gims Barber            | 140                     | 2,000          |
| Aquatots               | 160                     | 5,228          |
| Colors of the Alphabet | 170                     | 3,127          |
| Fatburger              | 180                     | 2,300          |
| Gateway Diagnostics    | 210                     | 4,475          |
| Sure Staffing          | 240                     | 1,485          |
| Fit4 Cross Fit         | 270                     | 5,104          |
| Eclipse Cards & Hobby  | 280                     | 2,303          |
| Mint Dentistry         | 290                     | 2,650          |
| Hong Kong Express      | 400                     | 2,160          |
| Daiso                  | 410                     | 2,032          |
| Daiso                  | 420                     | 1,200          |
| Daiso                  | 430                     | 4,832          |
| Daiso                  | 440                     | 1,500          |
| Chan's Mongolian BBQ   | 450                     | 4,753          |
| Sport's Clips          | 460                     | 1,300          |
| Sally's Beauty Supply  | 470                     | 1,617          |
| Shine Brows & Spa      | 480                     | 1,167          |
| Puppy Dreams           | 485                     | 1,567          |
| Puppy Dreams           | 490                     | 1,191          |

#### **TENANT ROSTER**

| TENANT NAME         | UNIT NUMBER | UNIT SIZE (SF) |
|---------------------|-------------|----------------|
|                     |             |                |
| Mariner Finance     | 520         | 1,500          |
| Aurora Bodyworks    | 540         | 1,374          |
| Star Nails          | 560         | 1,246          |
| Old World Salon     | 580         | 8,082          |
|                     |             |                |
| McAlister's Deli    | 600         | 4,000          |
| Red, Hot & Blue BBQ | 620         | 4,425          |
| Milan Laser         | 640         | 1,500          |
| Namoo Sushi         | 650         | 1,300          |
| The BEP Teahouse    | 660         | 1,543          |
| Sweet Frog Yogurt   | 670         | 1,500          |