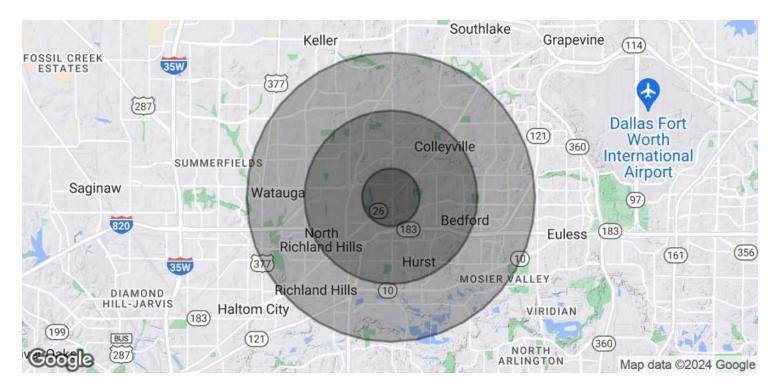

## **DEMOGRAPHICS MAP & REPORT**

| POPULATION           | 1 MILE | <b>3 MILES</b> | <b>5 MILES</b> |
|----------------------|--------|----------------|----------------|
| Total Population     | 8,822  | 92,265         | 245,297        |
| Average Age          | 43.6   | 40.0           | 38.2           |
| Average Age (Male)   | 44.4   | 39.0           | 37.0           |
| Average Age (Female) | 43.5   | 41.0           | 39.2           |

| HOUSEHOLDS & INCOME | 1 MILE    | <b>3 MILES</b> | 5 MILES   |
|---------------------|-----------|----------------|-----------|
| Total Households    | 3,418     | 36,270         | 92,865    |
| # of Persons per HH | 2.6       | 2.5            | 2.6       |
| Average HH Income   | \$96,410  | \$83,931       | \$88,718  |
| Average House Value | \$197,489 | \$200,274      | \$238,560 |

\* Demographic data derived from 2020 ACS - US Census