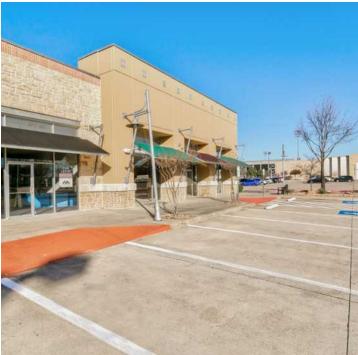

g Center
- Prime Location at a Signalized Intersection
- Anchored by Kroger, Kohl's & Office Depot
- 226,650 SF Class A Office Complex located behind the shopping center
- Surrounded by schools, parks, and several new apartment complexes
- Strong VPD / Traffic Counts
- 1st & 2nd Generation Retail
- Located at NWQ Precinct Line Road & SH 26 (Grapevine Hwy)

# LEASE RATE CALL FOR PRICING



# **CONTACT INFORMATION**

AMY PHAM-WOODWARD Office: 817.488.4333 Cell: 817.455.7025 amy@championsdfw.com

# JIM KELLEY

Office: 817.488.4333 Cell: 817.909.7875 jim@championsdfw.com

## Champions DFW Commercial Realty

1725 E Southlake Blvd, Suite 100, Southlake, TX 76092

©2023 Champions DFW Commercial Realty LLC.



THE CROSSING SHOPPING CENTER, NORTH RICHLAND HILLS, TX 76180

## **EXTERIOR PHOTOS**







#### Champions DFW Commercial Realty 1725 E Southlake Blvd, Suite 100, Southlake, TX 76092

©2023 Champions DFW Commercial Realty LLC.



### THE CROSSING SHOPPING CENTER, NORTH RICHLAND HILLS, TX 76180

### SITE PLAN



#### **Champions DFW Commercial Realty**

1725 E Southlake Blvd, Suite 100, Southlake, TX 76092

©2023 Champions DFW Commercial Realty LLC.



THE CROSSING SHOPPING CENTER, NORTH RICHLAND HILLS, TX 76180

### **TENANT ROSTER**

| TENANT NAME            | UNIT NUMBER             | UNIT SIZE (SF) |
|------------------------|-------------------------|----------------|
| Med Health Cardiology  | 6035 Precinct Line Road | 7,500          |
|                        | 100                     | 5.000          |
| AVAILABLE              | 100                     | 5,000