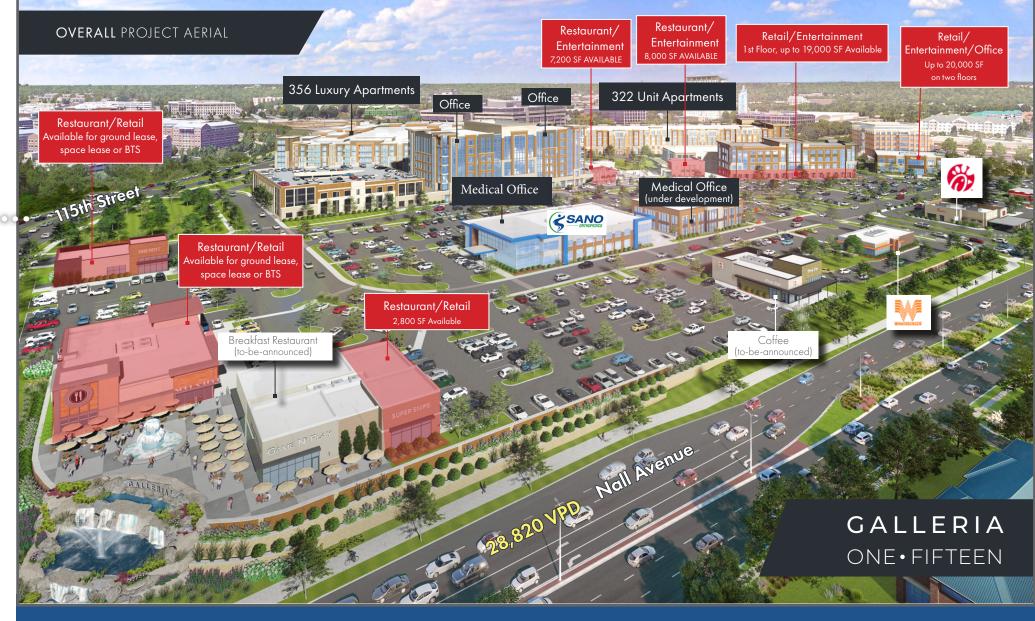

### Overland Park MOB I

For Lease - Now under construction

Property
Highlights>>>

Overland Park MOB is set to be part of Galleria 115, a mixed-use development featuring 211,000 SF of retail and entertainment space, and 678 luxury apartments.

### Galleria 115 - Overall Siteplan/Aerial