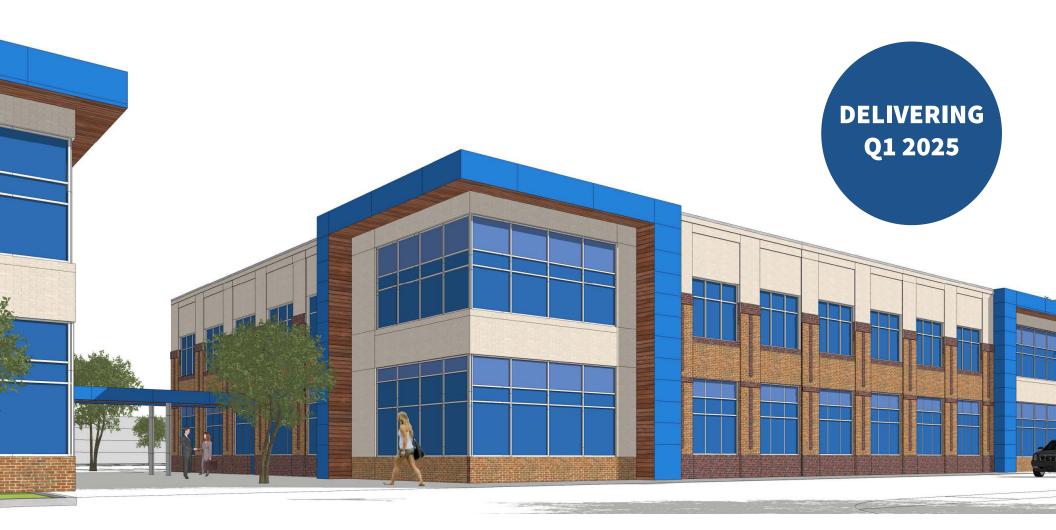

## **Overland Park MOB II**

NWC 115<sup>th</sup> and Nall Ave., Overland Park, KS

### Overland Park MOB I

For Lease - Now under construction

Property
Highlights>>>

Overland Park MOB is set to be part of Galleria 115, a mixed-use development featuring 211,000 SF of retail and entertainment space, and 678 luxury apartments.