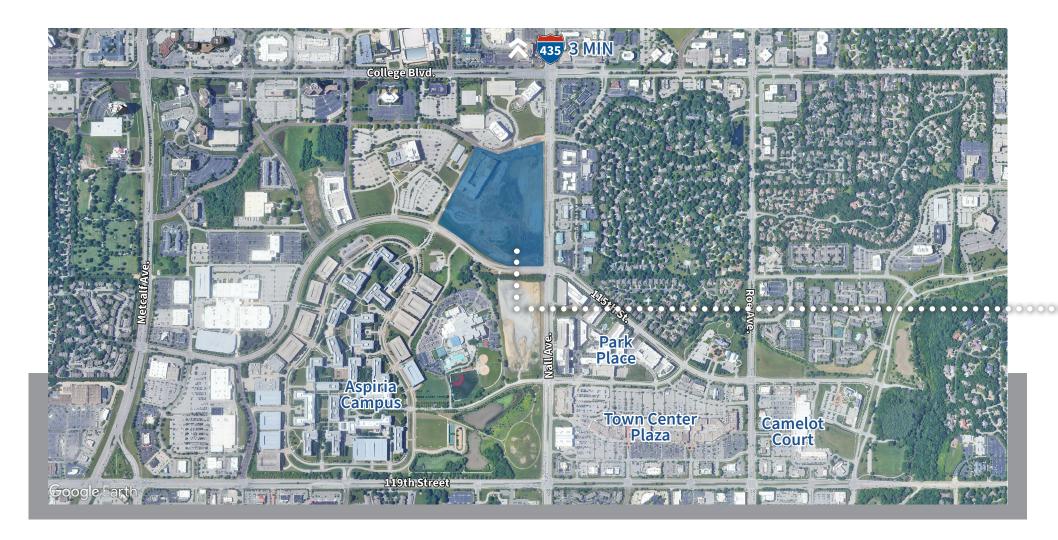

#### Location

- Adjacent to the 2+ Million SF Aspiria Campus
- Directly across the street from shopping centers Town Center & Park Place
- 3-minute drive to I-435 via Nall interchange

### Galleria 115 - Overall Siteplan/Aerial