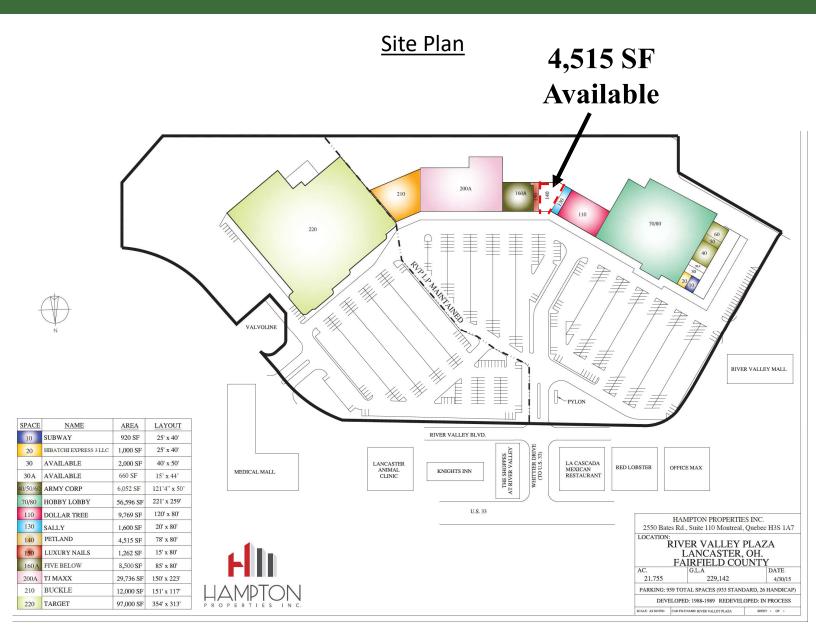

#### River Valley Plaza

1300-1428 River Valley Blvd Lancaster, OH 43130

### FOR SUBLEASE

- 4,515 SF Space
- Available For Sublease term through March 2028
- Anchored by Target, Hobby Lobby, TJ Maxx
- Located on N Memorial Dr
- Adjacent to River Valley Mall
- Traffic Counts of 25,000+ VPD
- Area retailers include: Target, Hobby Lobby, TJ Maxx, Dicks, Ulta, Best Buy, Walmart, Lowes
- NOTE DO NOT DISTURB CURRENT TENANT. PLEASE CALL OR EMAIL TO ARRANGE A TOUR

## River Valley Plaza

1300-1428 River Valley Blvd Lancaster, OH 43130