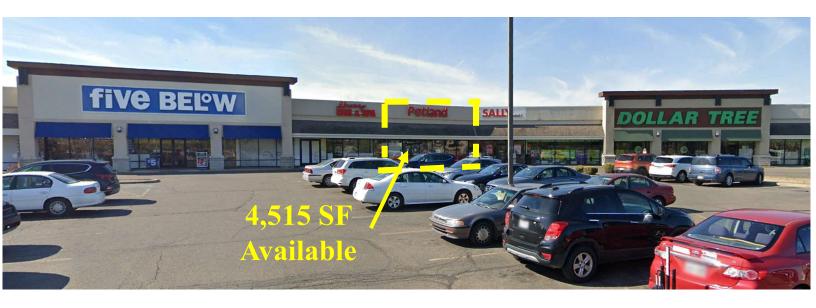

#### River Valley Plaza

1300-1428 River Valley Blvd Lancaster, OH 43130

### FOR SUBLEASE

- 4,515 SF Space
- Available For Sublease term through March 2028
- Anchored by Target, Hobby Lobby, TJ Maxx
- Located on N Memorial Dr
- Adjacent to River Valley Mall
- Traffic Counts of 25,000+ VPD
- Area retailers include: Target, Hobby Lobby, TJ Maxx, Dicks, Ulta, Best Buy, Walmart, Lowes
- NOTE DO NOT DISTURB CURRENT TENANT. PLEASE CALL OR EMAIL TO ARRANGE A TOUR