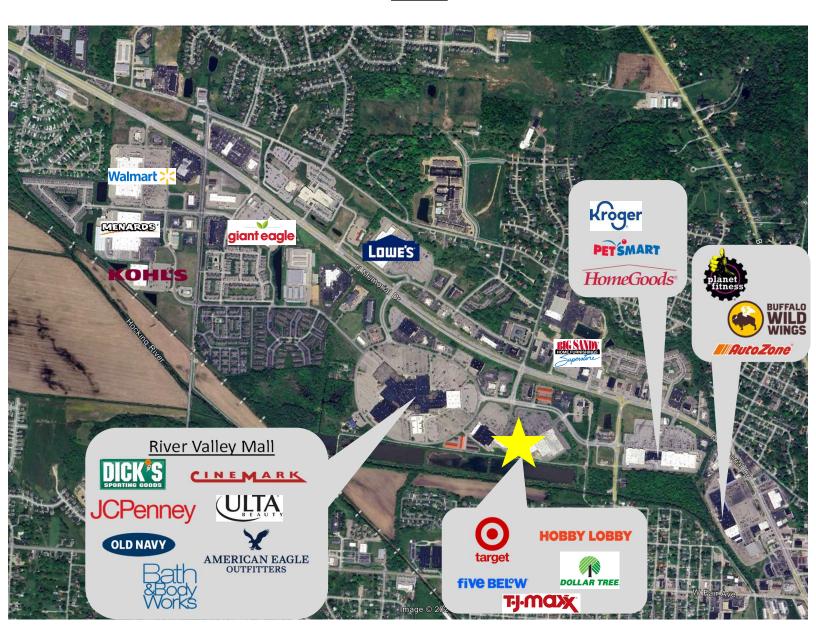

#### **Aerial**

#### **River Valley Plaza**

1300-1428 River Valley Blvd Lancaster, OH 43130