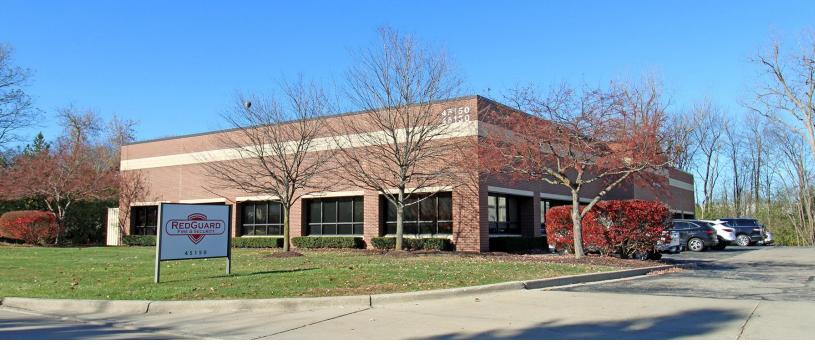

## 45150 POLARIS COURT PLYMOUTH, MICHIGAN

HI-TECH FOR SALE OR LEASE 11,600 Square Feet Available

#### **PROPERTY FEATURES**

- High image standalone building
- 11,600 square feet available
- 8,000 square feet office with 10' ceiling
- 3,600 square foot warehouse with 16' clear height
- (2) 10' x 12'grade level doors
- New roof in 2022 & new HVAC in 2023
- Located on 1.25 acres
- Zoned Light Industrial
- Lease Rate: \$13.95/sq. ft. Modified Gross
- Sale Price: Contact Broker