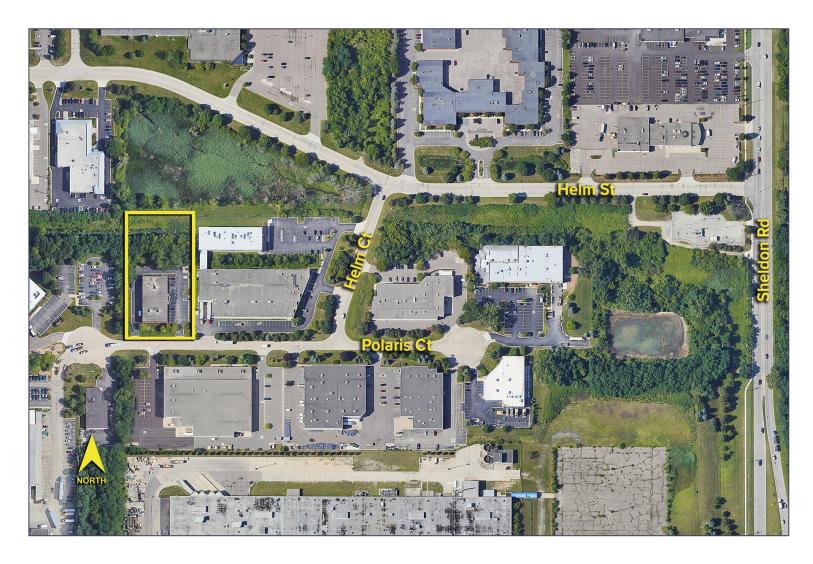

e building
- 11,600 square feet available
- 8,000 square feet office with 10' ceiling
- 3,600 square foot warehouse with 16' clear height
- (2) 10' x 12'grade level doors
- New roof in 2022 & new HVAC in 2023
- Located on 1.25 acres
- Zoned Light Industrial
- Lease Rate: \$13.95/sq. ft. Modified Gross
- Sale Price: Contact Broker



For more information, please contact:

**DAVE GREEN** (248) 948 4184 dgreen@signatureassociates.com

SIGNATURE ASSOCIATES
One Towne Square, Suite 1200
Southfield, MI 48076
www.signatureassociates.com

#### Floor Plan



For more information, please contact:

**DAVE GREEN** (248) 948 4184 dgreen@signatureassociates.com

#### SIGNATURE ASSOCIATES

# 45150 Polaris Court — Plymouth, Michigan Hi-Tech For Sale or Lease

11,600 Square Feet AVAILABLE

#### **Aerial**