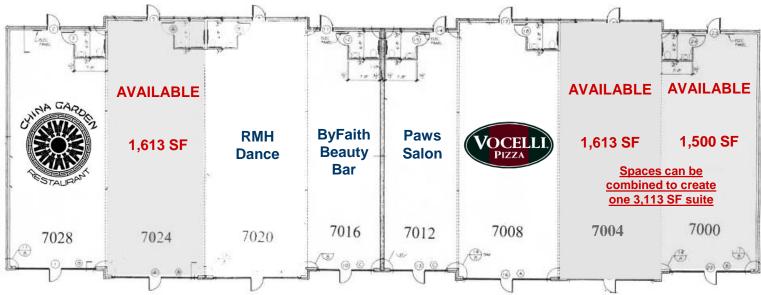

## FOR LEASE Salem Fields Retail

7000-7028 Salem Fields Boulevard | Fredericksburg, VA

| Specifications |                         |
|----------------|-------------------------|
| Available SF   | 1,500 – 3,113 SF        |
| Lease Rate     | \$12.00 – 13.00 PSF NNN |
| Timing         | Available immediately   |
|                |                         |

## **Property Features**

- Flexible terms | Aggressive lease rates
- Surrounded by dense residential population
- · Join Vocelli's, China Garden and Paws Salon
- Neighboring Tenants: Weis, Rite-Aid, 7-Eleven, Subway & more
- Well located along a well traveled North/ South county connector road
- Ideal location for: Massage, Tutoring Center or Carryout/Delivery Restaurant