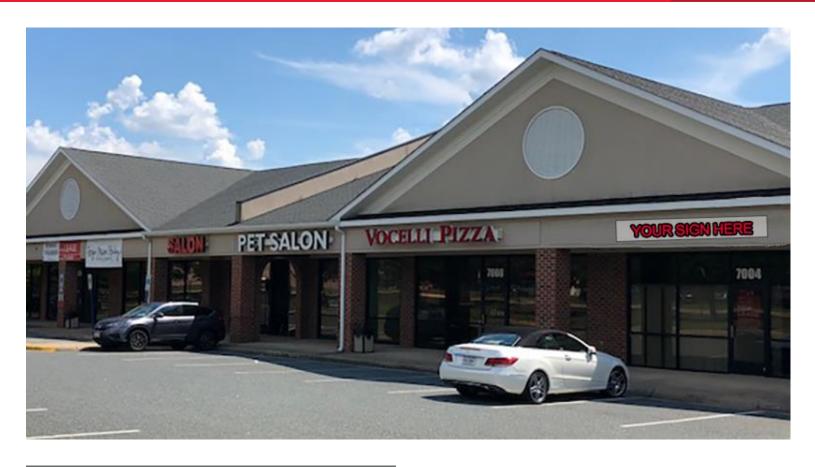

## FOR LEASE Salem Fields Retail

7000-7028 Salem Fields Boulevard | Fredericksburg, VA

| Specifications |                         |
|----------------|-------------------------|
| Available SF   | 1,500 – 3,113 SF        |
| Lease Rate     | \$12.00 – 13.00 PSF NNN |
| Timing         | Available immediately   |
|                |                         |

## **Property Features**

- Flexible terms | Aggressive lease rates
- Surrounded by dense residential population
- · Join Vocelli's, China Garden and Paws Salon
- Neighboring Tenants: Weis, Rite-Aid, 7-Eleven, Subway & more
- Well located along a well traveled North/ South county connector road
- Ideal location for: Massage, Tutoring Center or Carryout/Delivery Restaurant