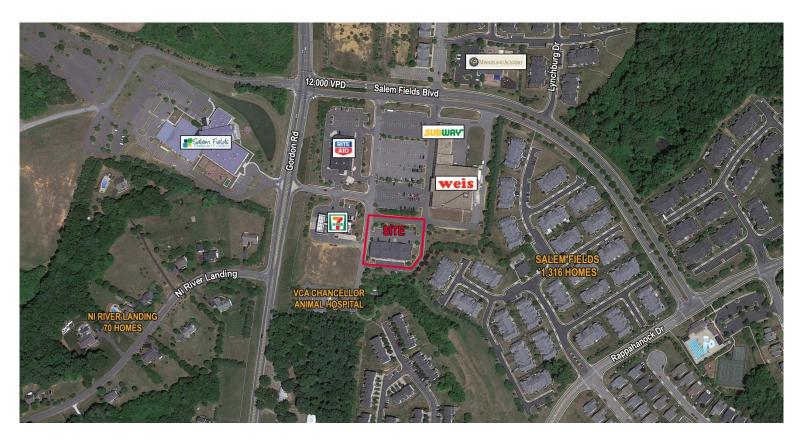

## **Property Features**

- Flexible terms | Aggressive lease rates
- Surrounded by dense residential population
- · Join Vocelli's, China Garden and Paws Salon
- Neighboring Tenants: Weis, Rite-Aid, 7-Eleven, Subway & more
- Well located along a well traveled North/ South county connector road
- Ideal location for: Massage, Tutoring Center or Carryout/Delivery Restaurant