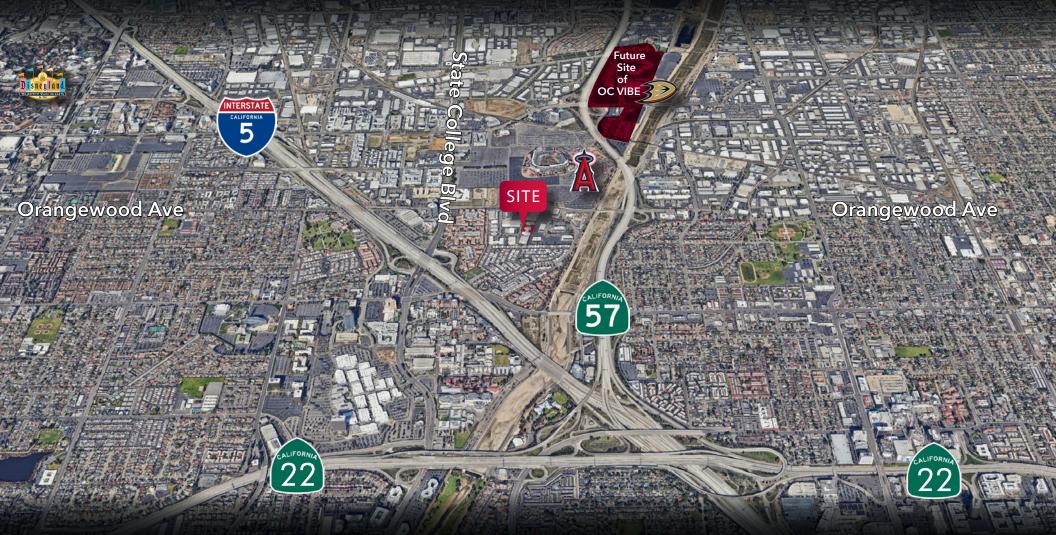

### HIGHLIGHTS

- Freestanding Industrial Building
- Large Fenced Yard
- Anaheim Platinum Triangle Location
- Located Next to Angel Stadium, Honda Center, and OC Vibe Development Project: https://www.ocvibe.com/
- Immediate Access to 57, 5, and 22 Freeways
- City of Anaheim Utilities
- Gas Metered
- Skylights
- No HOA