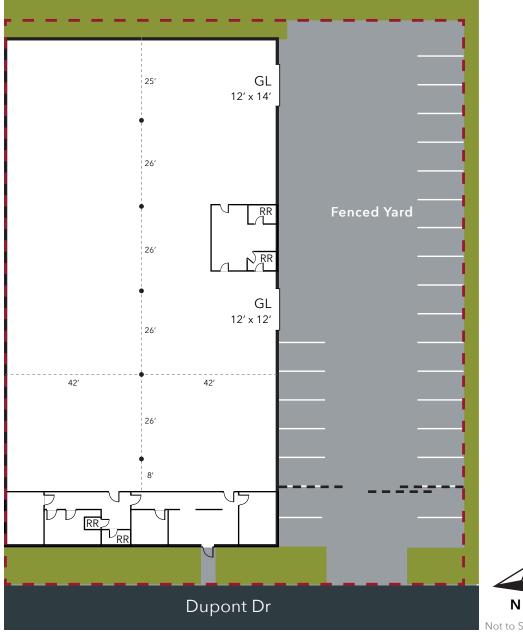

### **PROPERTY FEATURES**

| PROPERTY TYPE          | Industrial, Freestanding |
|------------------------|--------------------------|
| BUILDING SIZE          | ±13,175 SF               |
| OFFICE SIZE            | ±1,667 SF                |
| YARD                   | Large Yard (±10,500 SF)  |
| POWER                  | 400 Amps of 120/208 Volt |
| WAREHOUSE<br>CLEARANCE | ±15'                     |
| LOADING DOORS          | 2 GL                     |
| RESTROOMS              | 4                        |
| FREEWAYS IMMEDIATE     | 57, 22, 5 Freeways       |
| YEAR BUILT             | 1970                     |

Not to Scale