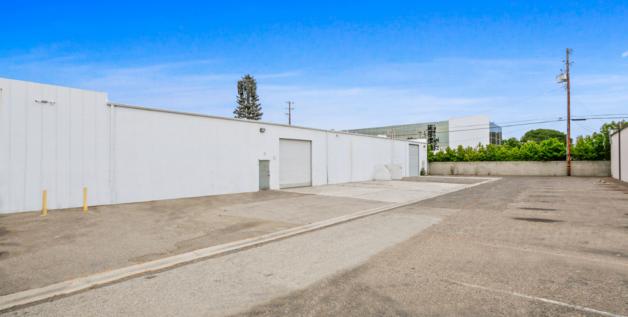

### HIGHLIGHTS

- Freestanding Industrial Building
- Large Fenced Yard
- Anaheim Platinum Triangle Location
- Located Next to Angel Stadium, Honda Center, and OC Vibe Development Project: https://www.ocvibe.com/
- Immediate Access to 57, 5, and 22 Freeways
- City of Anaheim Utilities
- Gas Metered
- Skylights
- No HOA

### **PROPERTY FEATURES**

| PROPERTY TYPE          | Industrial, Freestanding |
|------------------------|--------------------------|
| BUILDING SIZE          | ±13,175 SF               |
| OFFICE SIZE            | ±1,667 SF                |
| YARD                   | Large Yard (±10,500 SF)  |
| POWER                  | 400 Amps of 120/208 Volt |
| WAREHOUSE<br>CLEARANCE | ±15'                     |
| LOADING DOORS          | 2 GL                     |
| RESTROOMS              | 4                        |
| FREEWAYS IMMEDIATE     | 57, 22, 5 Freeways       |
| YEAR BUILT             | 1970                     |