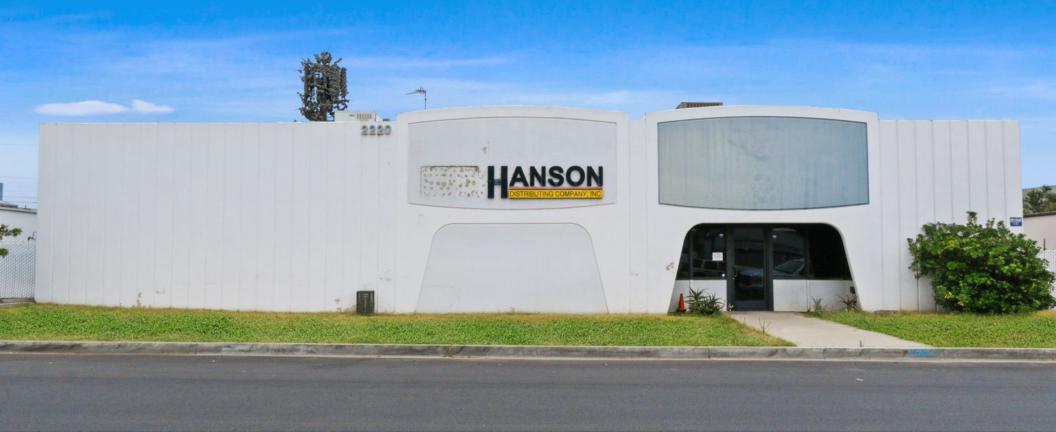

# 2220 S DUPONT DR, ANAHEIM, CA

## ±13,175 SF Building For Sale or Lease

### HIGHLIGHTS

- Freestanding Industrial Building
- Large Fenced Yard
- Anaheim Platinum Triangle Location
- Located Next to Angel Stadium, Honda Center, and OC Vibe Development Project: https://www.ocvibe.com/
- Immediate Access to 57, 5, and 22 Freeways
- City of Anaheim Utilities
- Gas Metered
- Skylights
- No HOA