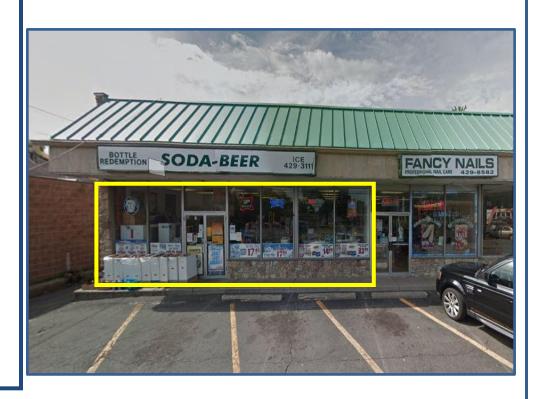

SPACE A (END CAP): 2,050 SQ FT

**SPACE B: 1,700 SQ FT** 

**SPACE C: 1,560 SQ FT** 

\* SPACE B & C CAN BE COMINED TO MAKE 3,260 SQ FT AVAILABLE

\* HEAVILY
TRAVELLED ROUTE 9W

\* STEPS FROM STOP AND SHOP SUPERMARKET, MANDEES, AND NYS DEPARTMENT OF MOTOR VEHICLES