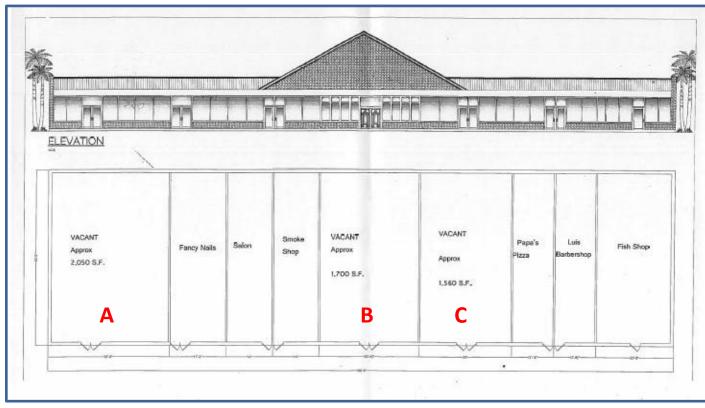

## RETAIL AVAILABLE FOR LEASE 15-31 SOUTH ROUTE 9W WEST HAVERSTRAW

\* RETAIL AVAILABLE FOR LEASE ON SOUTH ROUTE 9W IN WEST HAVERSTRAW

\* 25,370 SQ FT LOT WITH A 10,340 SQ FT SHOPPING CENTER

\*THREE SPACES AVAILABLE WITH GREAT VISIBILITY

SPACE A (END CAP): 2,050 SQ FT

**SPACE B: 1,700 SQ FT** 

**SPACE C: 1,560 SQ FT** 

\* SPACE B & C CAN BE COMINED TO MAKE 3,260 SQ FT AVAILABLE

\* HEAVILY
TRAVELLED ROUTE 9W

\* STEPS FROM STOP AND SHOP SUPERMARKET, MANDEES, AND NYS DEPARTMENT OF MOTOR VEHICLES