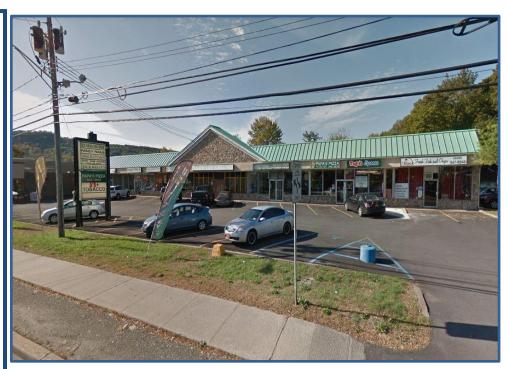

## RETAIL AVAILABLE FOR LEASE 15-31 SOUTH ROUTE 9W WEST HAVERSTRAW

\* RETAIL AVAILABLE FOR LEASE ON SOUTH ROUTE 9W IN WEST HAVERSTRAW

\* 25,370 SQ FT LOT WITH A 10,340 SQ FT SHOPPING CENTER

\*THREE SPACES AVAILABLE WITH GREAT VISIBILITY

SPACE A (END CAP): 2,050 SQ FT

**SPACE B: 1,700 SQ FT** 

**SPACE C: 1,560 SQ FT** 

\* SPACE B & C CAN BE COMINED TO MAKE 3,260 SQ FT AVAILABLE

\* HEAVILY
TRAVELLED ROUTE 9W

\* STEPS FROM STOP AND SHOP SUPERMARKET, MANDEES, AND NYS DEPARTMENT OF MOTOR VEHICLES

\*LOCATED IN A
DENSELY POPULATED
RESIDENTIAL AND
COMMERCIAL
NEIGHBORHOOD