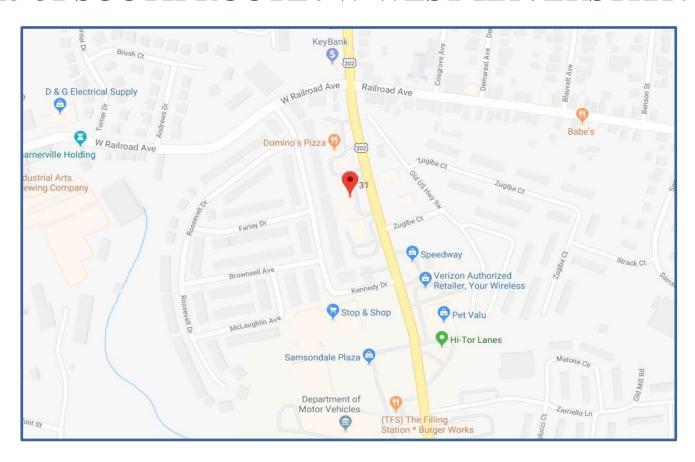

SPACE A (END CAP): 2,050 SQ FT

**SPACE B: 1,700 SQ FT** 

**SPACE C: 1,560 SQ FT** 

\* SPACE B & C CAN BE COMINED TO MAKE 3,260 SQ FT AVAILABLE

\* HEAVILY
TRAVELLED ROUTE 9W

\* STEPS FROM STOP AND SHOP SUPERMARKET, MANDEES, AND NYS DEPARTMENT OF MOTOR VEHICLES

\*LOCATED IN A
DENSELY POPULATED
RESIDENTIAL AND
COMMERCIAL
NEIGHBORHOOD