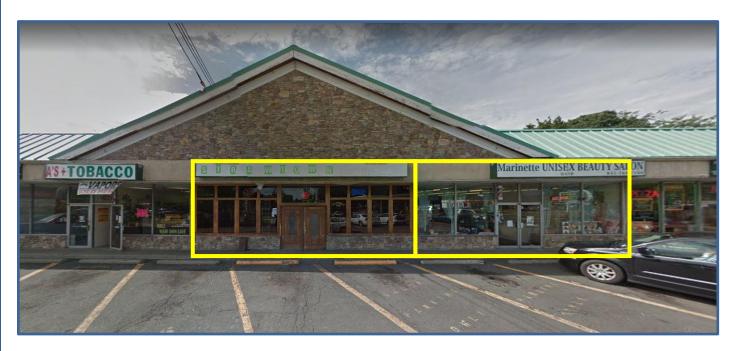

SPACE A (END CAP): 2,050 SQ FT

**SPACE B: 1,700 SQ FT** 

**SPACE C: 1,560 SQ FT** 

\* SPACE B & C CAN BE COMINED TO MAKE 3,260 SQ FT AVAILABLE

\* HEAVILY
TRAVELLED ROUTE 9W

\* STEPS FROM STOP AND SHOP SUPERMARKET, MANDEES, AND NYS DEPARTMENT OF MOTOR VEHICLES