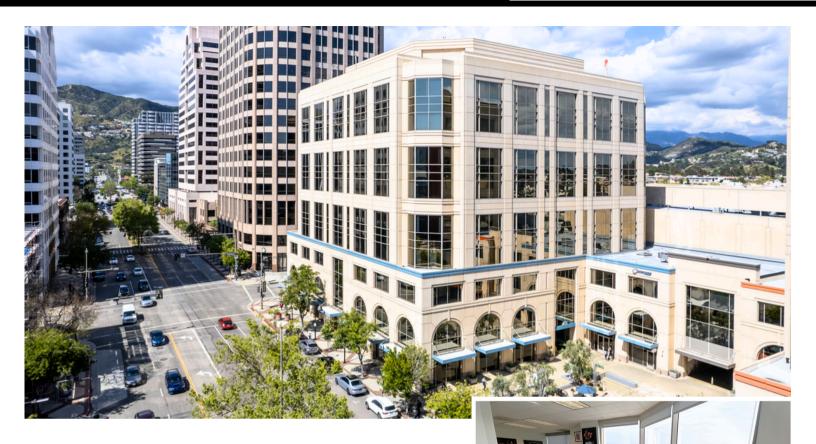

# Move-in Ready Creative Office in Glendale for Sublease

### 450 North Brand Blvd Glendale, CA 91203 8th Floor

| AVAILABLE | ± 2,886 RSF |
|-----------|-------------|
| RATE      | Negotiable  |
| TERM      | Negotiable  |

- Available Immediately
- Open Space
- Newly Renovated
- Four Private Offices
- Conference Room
- Kitchen